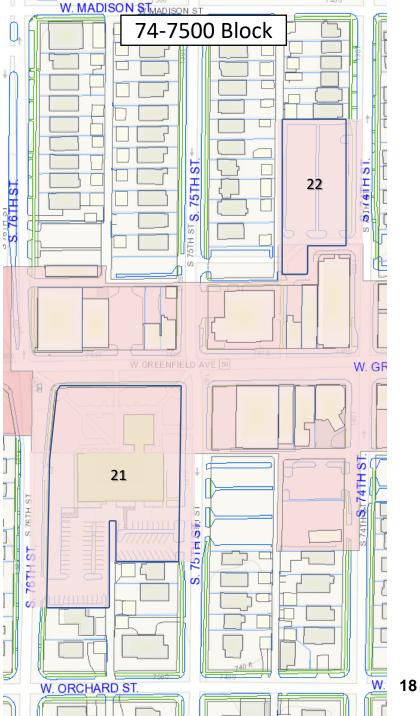

# Exhibit A - Greenfield Ave. Corridor Rezonings

| Map ID | Address                                     | Taxkey       | Existing Zoning | Proposed Zoning |
|--------|---------------------------------------------|--------------|-----------------|-----------------|
| 1      | 10414 W GREENFIELD AVE                      | 444-0357-002 | C-3, RA-3       | C-3             |
| 2      | 1355 S 100 ST - 10004 W<br>MADISON PL       | 444-0541-002 | C-3, RA-3       | C-3             |
| 3      | 9719-21-33 W GREENFIELD AVE                 | 450-0131-002 | C-2, RB         | C-2             |
| 4      | 9701-09 W GREENFIELD AVE                    | 450-9965-001 | C-2, RB         | C-2             |
| 5      | 9633 W GREENFIELD AVE                       | 450-9953-001 | C-2, RB         | C-2             |
| 6      | 9617-17A W GREENFIELD AVE                   | 450-9951-001 | C-2, RB         | C-2             |
| 7      | 9618-20 W GREENFIELD AVE                    | 443-0271-001 | C-2, RA-3       | C-2             |
| 8      | 1365 S 96 ST                                | 443-0272-002 | C-2, RA-3       | RA-3            |
| 9      | 9600 W GREENFLD AVE - 1383 S<br>96 ST       | 443-0272-005 | C-2, RA-3       | C-2             |
| 10     | 9518 W GREENFIELD AVE                       | 443-0216-000 | C-2, RA-3       | C-2             |
| 11     | 1361 S 95 ST                                | 443-0218-000 | C-2, RA-3       | RA-3            |
| 12     | 1361 S 94 ST                                | 443-0161-000 | C-2, RA-3       | RA-3            |
| 13     | 9330 W GREENFIELD AVE                       | 443-0131-006 | C-2, RA-3       | C-2             |
| 14     | 9306 W GREENFIELD AVE                       | 443-0131-007 | C-2, RA-3       | C-2             |
| 15     | 1405-35-41 S 92 ST - 1414 S 93<br>ST        | 450-0502-000 | C-2, RB         | RC              |
| 16     | 1415 S 92 ST                                | 450-0501-000 | C-2, RB         | RC              |
| 17     | 1416 S 92 St                                | 451-0225-000 | RB              | C-2             |
| 18     | 9047 W GREENFIELD AVE                       | 451-0220-003 | C-2, RB         | RC              |
| 19     | 8700-2 W GREENFLD AVE - 1369<br>S 87 ST     | 442-0594-001 | C-2, RA-3       | C-2             |
| 20     | 8626-26A W GREENFIELD AVE -<br>1370 S 87 ST | 442-0593-004 | C-2, RB         | C-2             |
| 21     | 7525 W GREENFIELD AVE                       | 453-0340-002 | C-1, RB         | C-1             |
| 22     | 13** S 74 ST                                | 440-0423-002 | C-1, RB         | C-1             |
|        |                                             |              |                 |                 |