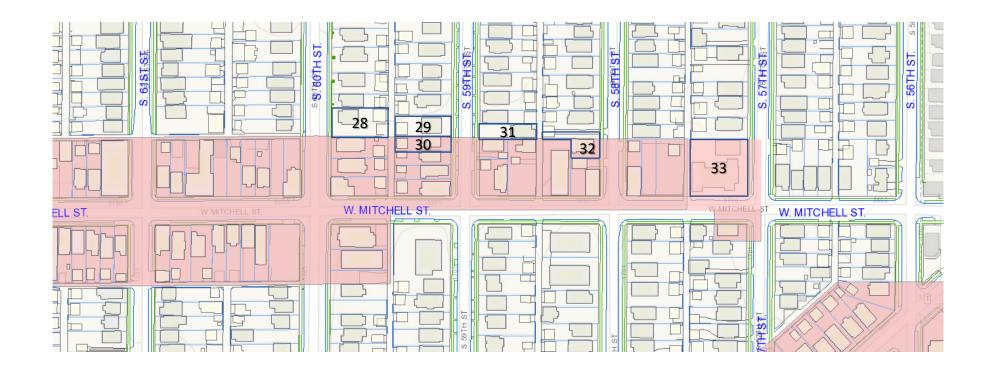

# Exhibit A - Other Rezonings

|          |                             |              |                 | -9-  |
|----------|-----------------------------|--------------|-----------------|------|
| Map ID   | Address                     | Taxkey       | Existing Zoning | • •  |
| 1        | 7415 W BENNETT AVE          | 515-0125-000 | C-3, RA-2       | Р    |
| 2        | 113** W CLEVELAND AVE       | 520-9993-005 | RA-1            | Р    |
| 3        | 113** W CLEVELAND AVE       | 484-9992-001 | RC              | Р    |
| 4        | 11300 W CLEVELAND AVE       | 484-9991-000 | RC              | Р    |
| 5        | 110** W ARTHUR AVE          | 484-9999-019 | I-1             | Р    |
| 6        | 23** S 110 ST               | 484-0100-003 | RA-3, RB        | Р    |
| 7        | 109** W ARTHUR AVE          | 484-0062-004 | C-4             | Р    |
| 8        | 19** S 67 PL                | 475-9999-002 | I-1, RB, RC     | I-1  |
| 9        | 67** W NATIONAL AVE         | 454-0250-000 | I-1, C-3, PUD   | C-3  |
| 10       | 8333 W NATIONAL AVE         | 452-9999-008 | I-1, C-2, C-3   | C-2  |
| 11       | 18** S 108 ST               | 449-9979-000 |                 | I-1  |
| 12       | 18** S 100 ST               | 449-9978-000 | -               | I-1  |
| 13       | 19** S 101 ST               | 480-9971-000 | , I-1           | RC   |
| 14       | 17** S 96 ST                | 450-9949-000 | I-1, RB         | RC   |
| 15       | 1** S 108 ST                | 414-9989-000 | I-1, C-3        | C-3  |
| 16       | 1** S 108 ST                | 415-9999-000 | C-3, RA-3       | C-3  |
| 17       | 19** S 123 ST               | 447-9997-000 | I-1, RB, P      | P    |
| 18       | 6** S 100 ST                | 416-9969-002 |                 | I-1  |
| 19       | 13** S 98 ST                | 443-0430-038 |                 | RA-3 |
| 20       | 18** S 100 ST               | 449-0031-005 | ,               | RC   |
| 21       | 101** W NATIONAL            | 485-9996-003 |                 | RA-2 |
| 22       | 8** S 98 ST                 | 443-0001-001 | I-1, C-3, RA-3  | RA-3 |
| 23       | 15** S 98 ST                | 450-9988-001 | I-1, RB         | P    |
| 20       | 27** S 99 ST                | 518-9944-001 | -               | RA-2 |
| 25       | 3049 S 99 ST                | 518-0253-001 | ,               | RC   |
| 26       | 19** S 123 ST               | 447-9996-000 | I-1, P, C-3     | P    |
| 20<br>27 | 18** S 100                  | 449-9976-000 | I-1, C-3        | l-1  |
| 28       | 1650 S 60 ST                | 455-0003-000 | C-2, RB         | RB   |
| 20       | 1655 S 59 ST                | 455-0011-000 | C-2, RB         | RB   |
| 30       | 1657 S 59 ST                | 455-0010-000 | C-2, RB         | RB   |
| 30       | 1654-56 S 59 ST             | 438-0705-000 | C-2, RB         | RB   |
|          | 1659-61 S 58 ST             |              |                 |      |
| 32       | 1661-73 S 57 ST - 5710 W    | 438-0699-000 | C-2, RB         | RB   |
| 33       | MITCHELL ST                 | 438-0672-000 | C-2, RB         | C-2  |
| 34       | 1204-10-30 S 61 ST          | 439-0167-000 | C-3, RB         | RC   |
| 35       | 1021 S 84 ST                | 442-0379-001 | C-2, RA-3       | C-2  |
| 36       | 1556-58 S 83 ST             | 452-0406-001 | I-1, RB         | RB   |
| 37       | 8413 W MAPLE ST             | 452-0441-000 | I-1, C-2        | C-2  |
| 38       | 1811 S 84 ST                | 452-0442-001 | I-1, C-2        | C-2  |
| 39       | 1718-20 S 60 ST             | 454-0032-001 | C-2, RB         | RB   |
| 40       | 2373 S 92 ST                | 486-0017-001 | RA-3, RC        | RA-3 |
| 41       | 5831 W FILLMORE DR          | 491-0233-000 | RA-3, RB        | RA-3 |
| 42       | 3023-25-27-29-31-33 S 91 ST | 517-0439-000 | RB, RC          | RB   |
| 43       | 1933-35 S 60 ST             | 475-0034-006 | I-1, C-2        | C-2  |
| 44       | 20** S 67 PL                | 475-0041-000 | I-1, RB         | RC   |
| 45       | 1650 S 108 ST               | 449-9981-009 | I-1, C-3        | C-3  |
| 46       | 1828 S 76 ST                | 453-0418-001 | C-2, RB         | C-2  |
|          |                             |              |                 |      |