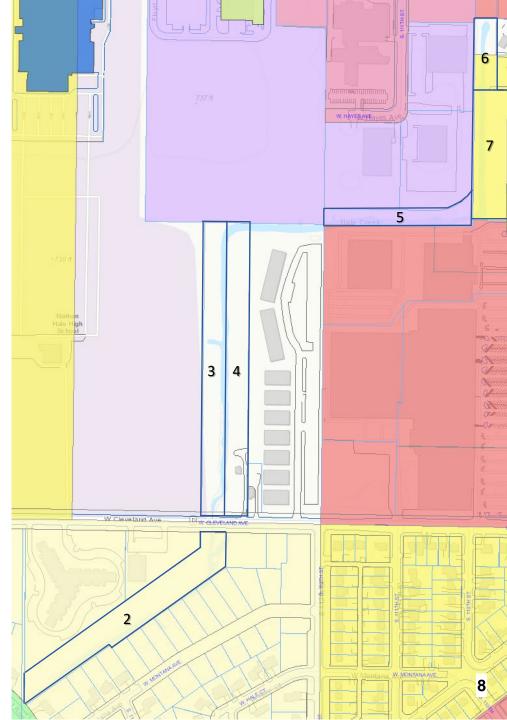

# Exhibit A - Other Rezonings

|          |                             |              |                 | -9-  |
|----------|-----------------------------|--------------|-----------------|------|
| Map ID   | Address                     | Taxkey       | Existing Zoning | • •  |
| 1        | 7415 W BENNETT AVE          | 515-0125-000 | C-3, RA-2       | Р    |
| 2        | 113** W CLEVELAND AVE       | 520-9993-005 | RA-1            | Р    |
| 3        | 113** W CLEVELAND AVE       | 484-9992-001 | RC              | Р    |
| 4        | 11300 W CLEVELAND AVE       | 484-9991-000 | RC              | Р    |
| 5        | 110** W ARTHUR AVE          | 484-9999-019 | I-1             | Р    |
| 6        | 23** S 110 ST               | 484-0100-003 | RA-3, RB        | Р    |
| 7        | 109** W ARTHUR AVE          | 484-0062-004 | C-4             | Р    |
| 8        | 19** S 67 PL                | 475-9999-002 | I-1, RB, RC     | I-1  |
| 9        | 67** W NATIONAL AVE         | 454-0250-000 | I-1, C-3, PUD   | C-3  |
| 10       | 8333 W NATIONAL AVE         | 452-9999-008 | I-1, C-2, C-3   | C-2  |
| 11       | 18** S 108 ST               | 449-9979-000 |                 | I-1  |
| 12       | 18** S 100 ST               | 449-9978-000 | -               | I-1  |
| 13       | 19** S 101 ST               | 480-9971-000 | , I-1           | RC   |
| 14       | 17** S 96 ST                | 450-9949-000 | I-1, RB         | RC   |
| 15       | 1** S 108 ST                | 414-9989-000 | I-1, C-3        | C-3  |
| 16       | 1** S 108 ST                | 415-9999-000 | C-3, RA-3       | C-3  |
| 17       | 19** S 123 ST               | 447-9997-000 | I-1, RB, P      | P    |
| 18       | 6** S 100 ST                | 416-9969-002 |                 | I-1  |
| 19       | 13** S 98 ST                | 443-0430-038 |                 | RA-3 |
| 20       | 18** S 100 ST               | 449-0031-005 | ,               | RC   |
| 21       | 101** W NATIONAL            | 485-9996-003 |                 | RA-2 |
| 22       | 8** S 98 ST                 | 443-0001-001 | I-1, C-3, RA-3  | RA-3 |
| 23       | 15** S 98 ST                | 450-9988-001 | I-1, RB         | P    |
| 20       | 27** S 99 ST                | 518-9944-001 | -               | RA-2 |
| 25       | 3049 S 99 ST                | 518-0253-001 | ,               | RC   |
| 26       | 19** S 123 ST               | 447-9996-000 | I-1, P, C-3     | P    |
| 20<br>27 | 18** S 100                  | 449-9976-000 | I-1, C-3        | l-1  |
| 28       | 1650 S 60 ST                | 455-0003-000 | C-2, RB         | RB   |
| 20       | 1655 S 59 ST                | 455-0011-000 | C-2, RB         | RB   |
| 30       | 1657 S 59 ST                | 455-0010-000 | C-2, RB         | RB   |
| 30       | 1654-56 S 59 ST             | 438-0705-000 | C-2, RB         | RB   |
|          | 1659-61 S 58 ST             |              |                 |      |
| 32       | 1661-73 S 57 ST - 5710 W    | 438-0699-000 | C-2, RB         | RB   |
| 33       | MITCHELL ST                 | 438-0672-000 | C-2, RB         | C-2  |
| 34       | 1204-10-30 S 61 ST          | 439-0167-000 | C-3, RB         | RC   |
| 35       | 1021 S 84 ST                | 442-0379-001 | C-2, RA-3       | C-2  |
| 36       | 1556-58 S 83 ST             | 452-0406-001 | I-1, RB         | RB   |
| 37       | 8413 W MAPLE ST             | 452-0441-000 | I-1, C-2        | C-2  |
| 38       | 1811 S 84 ST                | 452-0442-001 | I-1, C-2        | C-2  |
| 39       | 1718-20 S 60 ST             | 454-0032-001 | C-2, RB         | RB   |
| 40       | 2373 S 92 ST                | 486-0017-001 | RA-3, RC        | RA-3 |
| 41       | 5831 W FILLMORE DR          | 491-0233-000 | RA-3, RB        | RA-3 |
| 42       | 3023-25-27-29-31-33 S 91 ST | 517-0439-000 | RB, RC          | RB   |
| 43       | 1933-35 S 60 ST             | 475-0034-006 | I-1, C-2        | C-2  |
| 44       | 20** S 67 PL                | 475-0041-000 | I-1, RB         | RC   |
| 45       | 1650 S 108 ST               | 449-9981-009 | I-1, C-3        | C-3  |
| 46       | 1828 S 76 ST                | 453-0418-001 | C-2, RB         | C-2  |
|          |                             |              |                 |      |

# Exhibit A - Greenfield Ave. Corridor Rezonings

| Map ID | Address                                     | Taxkey       | Existing Zoning | Proposed Zoning |
|--------|---------------------------------------------|--------------|-----------------|-----------------|
| 1      | 10414 W GREENFIELD AVE                      | 444-0357-002 | C-3, RA-3       | C-3             |
| 2      | 1355 S 100 ST - 10004 W<br>MADISON PL       | 444-0541-002 | C-3, RA-3       | C-3             |
| 3      | 9719-21-33 W GREENFIELD AVE                 | 450-0131-002 | C-2, RB         | C-2             |
| 4      | 9701-09 W GREENFIELD AVE                    | 450-9965-001 | C-2, RB         | C-2             |
| 5      | 9633 W GREENFIELD AVE                       | 450-9953-001 | C-2, RB         | C-2             |
| 6      | 9617-17A W GREENFIELD AVE                   | 450-9951-001 | C-2, RB         | C-2             |
| 7      | 9618-20 W GREENFIELD AVE                    | 443-0271-001 | C-2, RA-3       | C-2             |
| 8      | 1365 S 96 ST                                | 443-0272-002 | C-2, RA-3       | RA-3            |
| 9      | 9600 W GREENFLD AVE - 1383 S<br>96 ST       | 443-0272-005 | C-2, RA-3       | C-2             |
| 10     | 9518 W GREENFIELD AVE                       | 443-0216-000 | C-2, RA-3       | C-2             |
| 11     | 1361 S 95 ST                                | 443-0218-000 | C-2, RA-3       | RA-3            |
| 12     | 1361 S 94 ST                                | 443-0161-000 | C-2, RA-3       | RA-3            |
| 13     | 9330 W GREENFIELD AVE                       | 443-0131-006 | C-2, RA-3       | C-2             |
| 14     | 9306 W GREENFIELD AVE                       | 443-0131-007 | C-2, RA-3       | C-2             |
| 15     | 1405-35-41 S 92 ST - 1414 S 93<br>ST        | 450-0502-000 | C-2, RB         | RC              |
| 16     | 1415 S 92 ST                                | 450-0501-000 | C-2, RB         | RC              |
| 17     | 1416 S 92 St                                | 451-0225-000 | RB              | C-2             |
| 18     | 9047 W GREENFIELD AVE                       | 451-0220-003 | C-2, RB         | RC              |
| 19     | 8700-2 W GREENFLD AVE - 1369<br>S 87 ST     | 442-0594-001 | C-2, RA-3       | C-2             |
| 20     | 8626-26A W GREENFIELD AVE -<br>1370 S 87 ST | 442-0593-004 | C-2, RB         | C-2             |
| 21     | 7525 W GREENFIELD AVE                       | 453-0340-002 | C-1, RB         | C-1             |
| 22     | 13** S 74 ST                                | 440-0423-002 | C-1, RB         | C-1             |
|        |                                             |              |                 |                 |