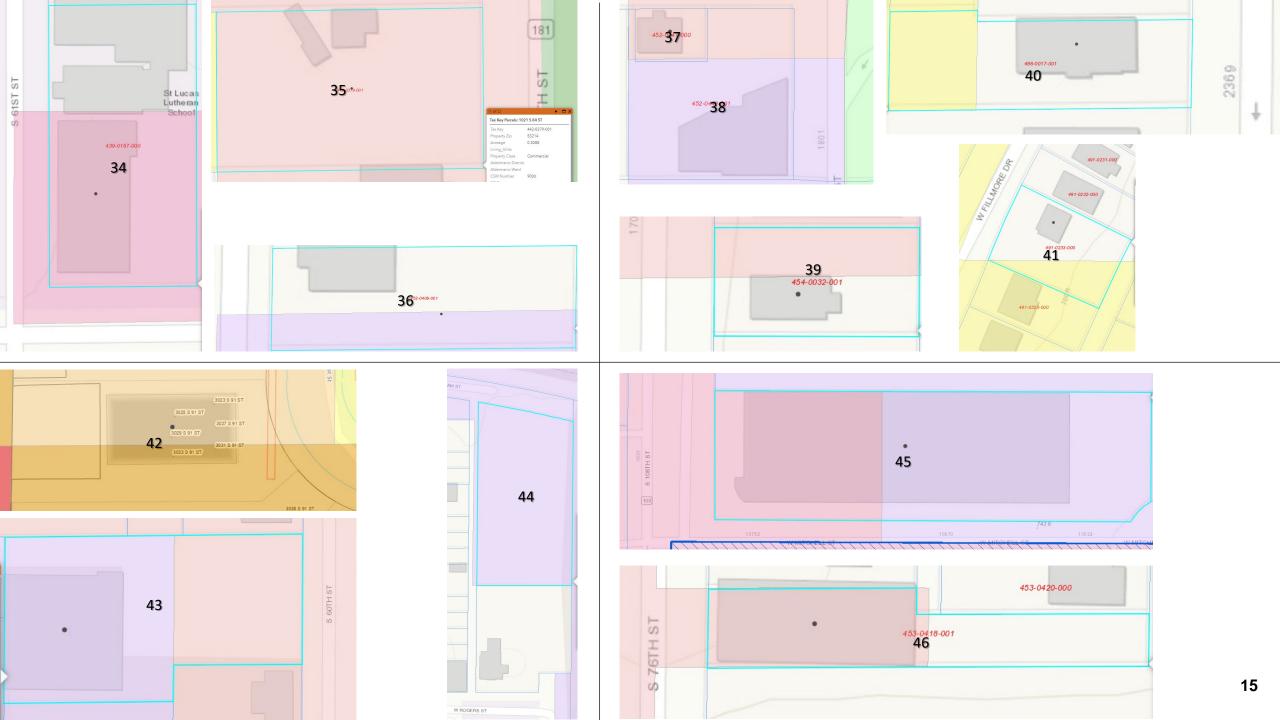

# Exhibit A - Other Rezonings

|          |                             |              |                 | -9-  |
|----------|-----------------------------|--------------|-----------------|------|
| Map ID   | Address                     | Taxkey       | Existing Zoning | • •  |
| 1        | 7415 W BENNETT AVE          | 515-0125-000 | C-3, RA-2       | Р    |
| 2        | 113** W CLEVELAND AVE       | 520-9993-005 | RA-1            | Р    |
| 3        | 113** W CLEVELAND AVE       | 484-9992-001 | RC              | Р    |
| 4        | 11300 W CLEVELAND AVE       | 484-9991-000 | RC              | Р    |
| 5        | 110** W ARTHUR AVE          | 484-9999-019 | I-1             | Р    |
| 6        | 23** S 110 ST               | 484-0100-003 | RA-3, RB        | Р    |
| 7        | 109** W ARTHUR AVE          | 484-0062-004 | C-4             | Р    |
| 8        | 19** S 67 PL                | 475-9999-002 | I-1, RB, RC     | I-1  |
| 9        | 67** W NATIONAL AVE         | 454-0250-000 | I-1, C-3, PUD   | C-3  |
| 10       | 8333 W NATIONAL AVE         | 452-9999-008 | I-1, C-2, C-3   | C-2  |
| 11       | 18** S 108 ST               | 449-9979-000 |                 | I-1  |
| 12       | 18** S 100 ST               | 449-9978-000 | -               | I-1  |
| 13       | 19** S 101 ST               | 480-9971-000 | , I-1           | RC   |
| 14       | 17** S 96 ST                | 450-9949-000 | I-1, RB         | RC   |
| 15       | 1** S 108 ST                | 414-9989-000 | I-1, C-3        | C-3  |
| 16       | 1** S 108 ST                | 415-9999-000 | C-3, RA-3       | C-3  |
| 17       | 19** S 123 ST               | 447-9997-000 | I-1, RB, P      | P    |
| 18       | 6** S 100 ST                | 416-9969-002 |                 | I-1  |
| 19       | 13** S 98 ST                | 443-0430-038 |                 | RA-3 |
| 20       | 18** S 100 ST               | 449-0031-005 | ,               | RC   |
| 21       | 101** W NATIONAL            | 485-9996-003 |                 | RA-2 |
| 22       | 8** S 98 ST                 | 443-0001-001 | I-1, C-3, RA-3  | RA-3 |
| 23       | 15** S 98 ST                | 450-9988-001 | I-1, RB         | P    |
| 20       | 27** S 99 ST                | 518-9944-001 | -               | RA-2 |
| 25       | 3049 S 99 ST                | 518-0253-001 | ,               | RC   |
| 26       | 19** S 123 ST               | 447-9996-000 | I-1, P, C-3     | P    |
| 20<br>27 | 18** S 100                  | 449-9976-000 | I-1, C-3        | l-1  |
| 28       | 1650 S 60 ST                | 455-0003-000 | C-2, RB         | RB   |
| 20       | 1655 S 59 ST                | 455-0011-000 | C-2, RB         | RB   |
| 30       | 1657 S 59 ST                | 455-0010-000 | C-2, RB         | RB   |
| 30       | 1654-56 S 59 ST             | 438-0705-000 | C-2, RB         | RB   |
|          | 1659-61 S 58 ST             |              |                 |      |
| 32       | 1661-73 S 57 ST - 5710 W    | 438-0699-000 | C-2, RB         | RB   |
| 33       | MITCHELL ST                 | 438-0672-000 | C-2, RB         | C-2  |
| 34       | 1204-10-30 S 61 ST          | 439-0167-000 | C-3, RB         | RC   |
| 35       | 1021 S 84 ST                | 442-0379-001 | C-2, RA-3       | C-2  |
| 36       | 1556-58 S 83 ST             | 452-0406-001 | I-1, RB         | RB   |
| 37       | 8413 W MAPLE ST             | 452-0441-000 | I-1, C-2        | C-2  |
| 38       | 1811 S 84 ST                | 452-0442-001 | I-1, C-2        | C-2  |
| 39       | 1718-20 S 60 ST             | 454-0032-001 | C-2, RB         | RB   |
| 40       | 2373 S 92 ST                | 486-0017-001 | RA-3, RC        | RA-3 |
| 41       | 5831 W FILLMORE DR          | 491-0233-000 | RA-3, RB        | RA-3 |
| 42       | 3023-25-27-29-31-33 S 91 ST | 517-0439-000 | RB, RC          | RB   |
| 43       | 1933-35 S 60 ST             | 475-0034-006 | I-1, C-2        | C-2  |
| 44       | 20** S 67 PL                | 475-0041-000 | I-1, RB         | RC   |
| 45       | 1650 S 108 ST               | 449-9981-009 | I-1, C-3        | C-3  |
| 46       | 1828 S 76 ST                | 453-0418-001 | C-2, RB         | C-2  |
|          |                             |              |                 |      |