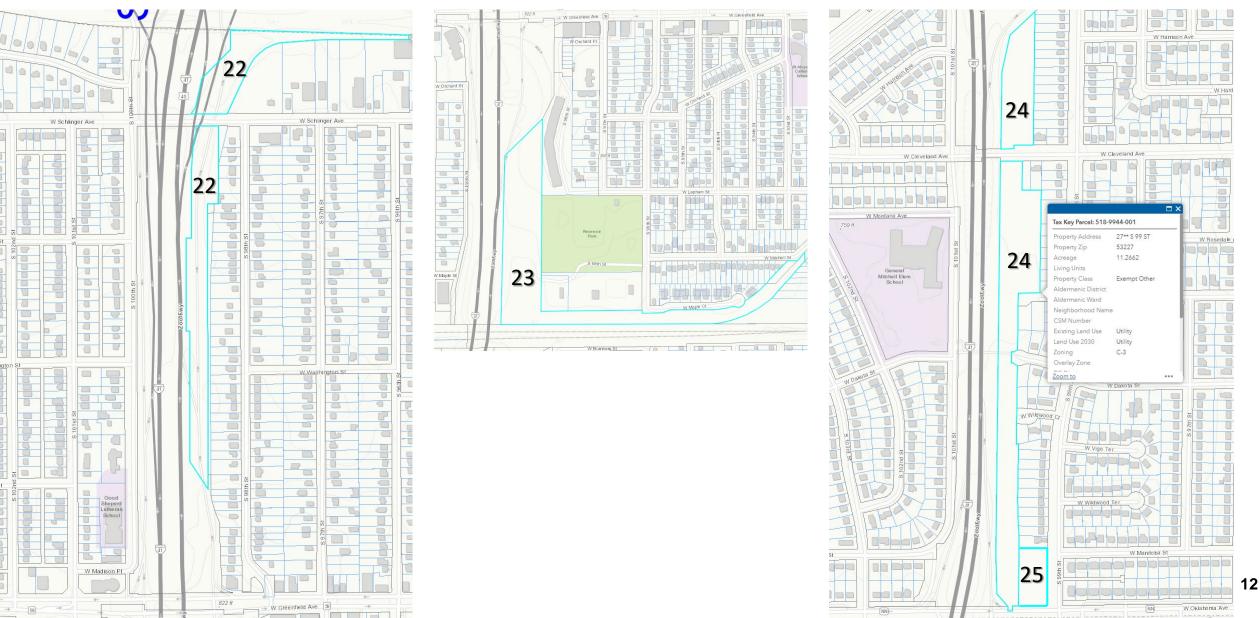

# Exhibit A - Other Rezonings

|          |                             |              |                 | -9-  |
|----------|-----------------------------|--------------|-----------------|------|
| Map ID   | Address                     | Taxkey       | Existing Zoning | • •  |
| 1        | 7415 W BENNETT AVE          | 515-0125-000 | C-3, RA-2       | Р    |
| 2        | 113** W CLEVELAND AVE       | 520-9993-005 | RA-1            | Р    |
| 3        | 113** W CLEVELAND AVE       | 484-9992-001 | RC              | Р    |
| 4        | 11300 W CLEVELAND AVE       | 484-9991-000 | RC              | Р    |
| 5        | 110** W ARTHUR AVE          | 484-9999-019 | I-1             | Р    |
| 6        | 23** S 110 ST               | 484-0100-003 | RA-3, RB        | Р    |
| 7        | 109** W ARTHUR AVE          | 484-0062-004 | C-4             | Р    |
| 8        | 19** S 67 PL                | 475-9999-002 | I-1, RB, RC     | I-1  |
| 9        | 67** W NATIONAL AVE         | 454-0250-000 | I-1, C-3, PUD   | C-3  |
| 10       | 8333 W NATIONAL AVE         | 452-9999-008 | I-1, C-2, C-3   | C-2  |
| 11       | 18** S 108 ST               | 449-9979-000 |                 | I-1  |
| 12       | 18** S 100 ST               | 449-9978-000 | -               | I-1  |
| 13       | 19** S 101 ST               | 480-9971-000 | , I-1           | RC   |
| 14       | 17** S 96 ST                | 450-9949-000 | I-1, RB         | RC   |
| 15       | 1** S 108 ST                | 414-9989-000 | I-1, C-3        | C-3  |
| 16       | 1** S 108 ST                | 415-9999-000 | C-3, RA-3       | C-3  |
| 17       | 19** S 123 ST               | 447-9997-000 | I-1, RB, P      | P    |
| 18       | 6** S 100 ST                | 416-9969-002 |                 | I-1  |
| 19       | 13** S 98 ST                | 443-0430-038 |                 | RA-3 |
| 20       | 18** S 100 ST               | 449-0031-005 | ,               | RC   |
| 21       | 101** W NATIONAL            | 485-9996-003 |                 | RA-2 |
| 22       | 8** S 98 ST                 | 443-0001-001 | I-1, C-3, RA-3  | RA-3 |
| 23       | 15** S 98 ST                | 450-9988-001 | I-1, RB         | P    |
| 20       | 27** S 99 ST                | 518-9944-001 | -               | RA-2 |
| 25       | 3049 S 99 ST                | 518-0253-001 | ,               | RC   |
| 26       | 19** S 123 ST               | 447-9996-000 | I-1, P, C-3     | P    |
| 20<br>27 | 18** S 100                  | 449-9976-000 | I-1, C-3        | l-1  |
| 28       | 1650 S 60 ST                | 455-0003-000 | C-2, RB         | RB   |
| 20       | 1655 S 59 ST                | 455-0011-000 | C-2, RB         | RB   |
| 30       | 1657 S 59 ST                | 455-0010-000 | C-2, RB         | RB   |
| 30       | 1654-56 S 59 ST             | 438-0705-000 | C-2, RB         | RB   |
|          | 1659-61 S 58 ST             |              |                 |      |
| 32       | 1661-73 S 57 ST - 5710 W    | 438-0699-000 | C-2, RB         | RB   |
| 33       | MITCHELL ST                 | 438-0672-000 | C-2, RB         | C-2  |
| 34       | 1204-10-30 S 61 ST          | 439-0167-000 | C-3, RB         | RC   |
| 35       | 1021 S 84 ST                | 442-0379-001 | C-2, RA-3       | C-2  |
| 36       | 1556-58 S 83 ST             | 452-0406-001 | I-1, RB         | RB   |
| 37       | 8413 W MAPLE ST             | 452-0441-000 | I-1, C-2        | C-2  |
| 38       | 1811 S 84 ST                | 452-0442-001 | I-1, C-2        | C-2  |
| 39       | 1718-20 S 60 ST             | 454-0032-001 | C-2, RB         | RB   |
| 40       | 2373 S 92 ST                | 486-0017-001 | RA-3, RC        | RA-3 |
| 41       | 5831 W FILLMORE DR          | 491-0233-000 | RA-3, RB        | RA-3 |
| 42       | 3023-25-27-29-31-33 S 91 ST | 517-0439-000 | RB, RC          | RB   |
| 43       | 1933-35 S 60 ST             | 475-0034-006 | I-1, C-2        | C-2  |
| 44       | 20** S 67 PL                | 475-0041-000 | I-1, RB         | RC   |
| 45       | 1650 S 108 ST               | 449-9981-009 | I-1, C-3        | C-3  |
| 46       | 1828 S 76 ST                | 453-0418-001 | C-2, RB         | C-2  |
|          |                             |              |                 |      |