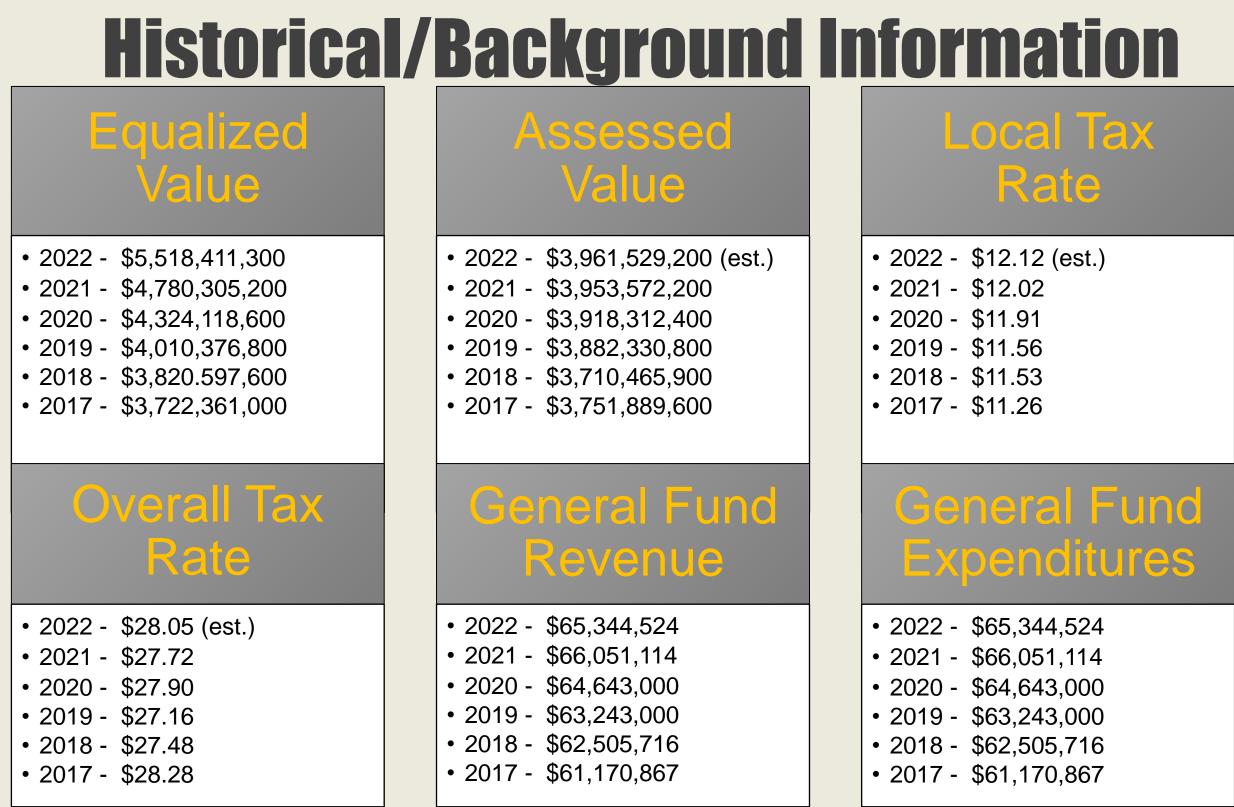

|
| \$12,457,403 | +                                                                          |
| \$2,192,315  | +                                                                          |
| \$2,401,728  | -                                                                          |
| \$645,684    | +                                                                          |
|              | \$10,046,344<br>\$39,942,526<br>\$12,457,403<br>\$2,192,315<br>\$2,401,728 |

\*increase from moving Communications to General Fund; change is net of benefit allocations to non-general categories \*\*increases due to regular employees that were allocated to COVID funds, salaries returned to general fund to maintain capacity

## Change from 2022 **⊦2.1%**\* **-4.7% ⊦1.3% ⊦8.9%\***\* 0.4%

**⊦1.8%** 



# Estimated City Tax based on \$150K Home \$1,818 **INCREASE OF \$15**

Sanitary and solid waste average increase of \$50

- Obtain final assessment information from state
- •Calculate final City tax rate [
- Provide additional information as needed
- Council consideration of Recommended Budget on November 15

# **Next Steps**







Unless there is a change to this model, departments that have continued increases to budget will require reduction of staff/services to meet financial limitations.



# **State Funding Structure for Wisconsin Municipalities is** unsustainable.

# What questions do you have?





#### **PROOF OF PUBLICATION**

STATE OF WISCONSIN

} s.s.

<u>Joe Yovino</u>, being the first duly sworn on oath, says that he or she is the <u>Associate Publisher/Editor</u> of THE