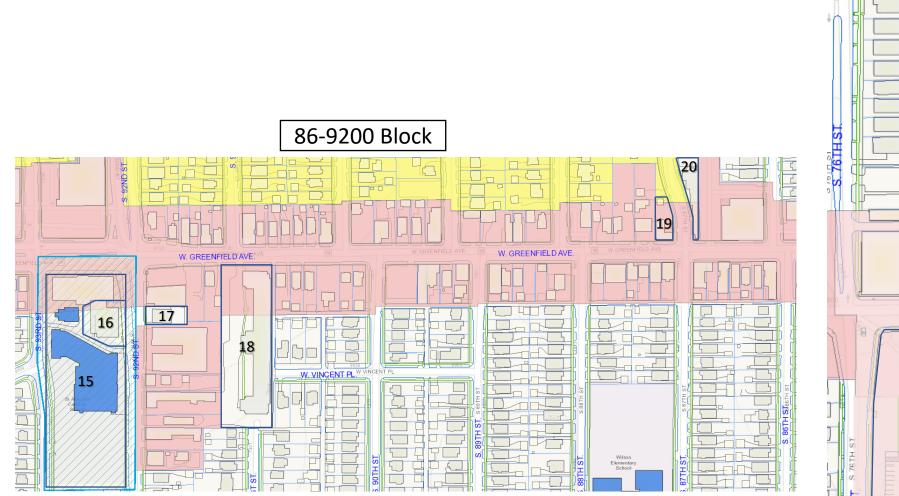

# Exhibit A - Greenfield Ave. Corridor Rezonings

| Map ID | Address                                     | Taxkey       | Existing Zoning | Proposed Zoning |
|--------|---------------------------------------------|--------------|-----------------|-----------------|
| 1      | 10414 W GREENFIELD AVE                      | 444-0357-002 | C-3, RA-3       | C-3             |
| 2      | 1355 S 100 ST - 10004 W<br>MADISON PL       | 444-0541-002 | C-3, RA-3       | C-3             |
| 3      | 9719-21-33 W GREENFIELD AVE                 | 450-0131-002 | C-2, RB         | C-2             |
| 4      | 9701-09 W GREENFIELD AVE                    | 450-9965-001 | C-2, RB         | C-2             |
| 5      | 9633 W GREENFIELD AVE                       | 450-9953-001 | C-2, RB         | C-2             |
| 6      | 9617-17A W GREENFIELD AVE                   | 450-9951-001 | C-2, RB         | C-2             |
| 7      | 9618-20 W GREENFIELD AVE                    | 443-0271-001 | C-2, RA-3       | C-2             |
| 8      | 1365 S 96 ST                                | 443-0272-002 | C-2, RA-3       | RA-3            |
| 9      | 9600 W GREENFLD AVE - 1383 S<br>96 ST       | 443-0272-005 | C-2, RA-3       | C-2             |
| 10     | 9518 W GREENFIELD AVE                       | 443-0216-000 | C-2, RA-3       | C-2             |
| 11     | 1361 S 95 ST                                | 443-0218-000 | C-2, RA-3       | RA-3            |
| 12     | 1361 S 94 ST                                | 443-0161-000 | C-2, RA-3       | RA-3            |
| 13     | 9330 W GREENFIELD AVE                       | 443-0131-006 | C-2, RA-3       | C-2             |
| 14     | 9306 W GREENFIELD AVE                       | 443-0131-007 | C-2, RA-3       | C-2             |
| 15     | 1405-35-41 S 92 ST - 1414 S 93<br>ST        | 450-0502-000 | C-2, RB         | RC              |
| 16     | 1415 S 92 ST                                | 450-0501-000 | C-2, RB         | RC              |
| 17     | 1416 S 92 St                                | 451-0225-000 | RB              | C-2             |
| 18     | 9047 W GREENFIELD AVE                       | 451-0220-003 | C-2, RB         | RC              |
| 19     | 8700-2 W GREENFLD AVE - 1369<br>S 87 ST     | 442-0594-001 | C-2, RA-3       | C-2             |
| 20     | 8626-26A W GREENFIELD AVE -<br>1370 S 87 ST | 442-0593-004 | C-2, RB         | C-2             |
| 21     | 7525 W GREENFIELD AVE                       | 453-0340-002 | C-1, RB         | C-1             |
| 22     | 13** S 74 ST                                | 440-0423-002 | C-1, RB         | C-1             |
|        |                                             |              |                 |                 |