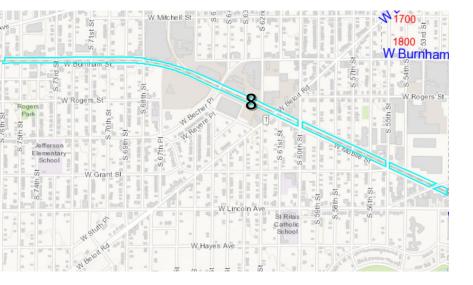

# Exhibit A - Greenfield Ave. Corridor Rezonings

| Map ID | Address                                     | Taxkey       | Existing Zoning | Proposed Zoning |
|--------|---------------------------------------------|--------------|-----------------|-----------------|
| 1      | 10414 W GREENFIELD AVE                      | 444-0357-002 | C-3, RA-3       | C-3             |
| 2      | 1355 S 100 ST - 10004 W<br>MADISON PL       | 444-0541-002 | C-3, RA-3       | C-3             |
| 3      | 9719-21-33 W GREENFIELD AVE                 | 450-0131-002 | C-2, RB         | C-2             |
| 4      | 9701-09 W GREENFIELD AVE                    | 450-9965-001 | C-2, RB         | C-2             |
| 5      | 9633 W GREENFIELD AVE                       | 450-9953-001 | C-2, RB         | C-2             |
| 6      | 9617-17A W GREENFIELD AVE                   | 450-9951-001 | C-2, RB         | C-2             |
| 7      | 9618-20 W GREENFIELD AVE                    | 443-0271-001 | C-2, RA-3       | C-2             |
| 8      | 1365 S 96 ST                                | 443-0272-002 | C-2, RA-3       | RA-3            |
| 9      | 9600 W GREENFLD AVE - 1383 S<br>96 ST       | 443-0272-005 | C-2, RA-3       | C-2             |
| 10     | 9518 W GREENFIELD AVE                       | 443-0216-000 | C-2, RA-3       | C-2             |
| 11     | 1361 S 95 ST                                | 443-0218-000 | C-2, RA-3       | RA-3            |
| 12     | 1361 S 94 ST                                | 443-0161-000 | C-2, RA-3       | RA-3            |
| 13     | 9330 W GREENFIELD AVE                       | 443-0131-006 | C-2, RA-3       | C-2             |
| 14     | 9306 W GREENFIELD AVE                       | 443-0131-007 | C-2, RA-3       | C-2             |
| 15     | 1405-35-41 S 92 ST - 1414 S 93<br>ST        | 450-0502-000 | C-2, RB         | RC              |
| 16     | 1415 S 92 ST                                | 450-0501-000 | C-2, RB         | RC              |
| 17     | 1416 S 92 St                                | 451-0225-000 | RB              | C-2             |
| 18     | 9047 W GREENFIELD AVE                       | 451-0220-003 | C-2, RB         | RC              |
| 19     | 8700-2 W GREENFLD AVE - 1369<br>S 87 ST     | 442-0594-001 | C-2, RA-3       | C-2             |
| 20     | 8626-26A W GREENFIELD AVE -<br>1370 S 87 ST | 442-0593-004 | C-2, RB         | C-2             |
| 21     | 7525 W GREENFIELD AVE                       | 453-0340-002 | C-1, RB         | C-1             |
| 22     | 13** S 74 ST                                | 440-0423-002 | C-1, RB         | C-1             |
|        |                                             |              |                 |                 |