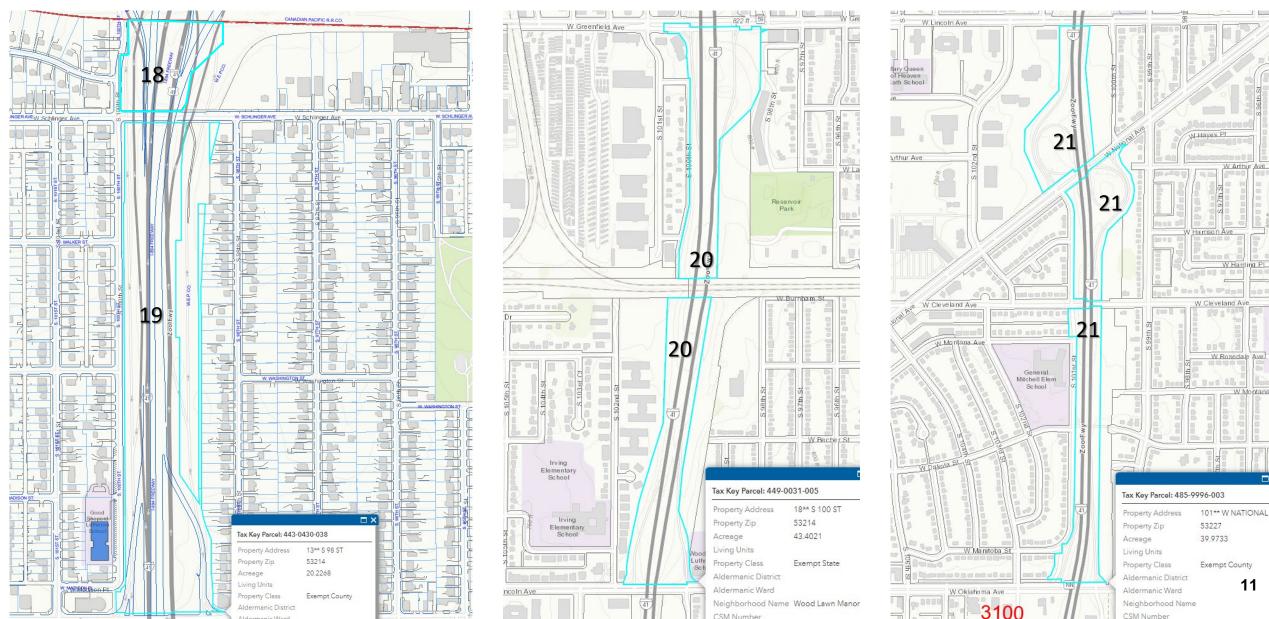

# Exhibit A - Other Rezonings

|          |                             |              |                 | -9-  |
|----------|-----------------------------|--------------|-----------------|------|
| Map ID   | Address                     | Taxkey       | Existing Zoning | • •  |
| 1        | 7415 W BENNETT AVE          | 515-0125-000 | C-3, RA-2       | Р    |
| 2        | 113** W CLEVELAND AVE       | 520-9993-005 | RA-1            | Р    |
| 3        | 113** W CLEVELAND AVE       | 484-9992-001 | RC              | Р    |
| 4        | 11300 W CLEVELAND AVE       | 484-9991-000 | RC              | Р    |
| 5        | 110** W ARTHUR AVE          | 484-9999-019 | I-1             | Р    |
| 6        | 23** S 110 ST               | 484-0100-003 | RA-3, RB        | Р    |
| 7        | 109** W ARTHUR AVE          | 484-0062-004 | C-4             | Р    |
| 8        | 19** S 67 PL                | 475-9999-002 | I-1, RB, RC     | I-1  |
| 9        | 67** W NATIONAL AVE         | 454-0250-000 | I-1, C-3, PUD   | C-3  |
| 10       | 8333 W NATIONAL AVE         | 452-9999-008 | I-1, C-2, C-3   | C-2  |
| 11       | 18** S 108 ST               | 449-9979-000 |                 | I-1  |
| 12       | 18** S 100 ST               | 449-9978-000 | -               | I-1  |
| 13       | 19** S 101 ST               | 480-9971-000 | , I-1           | RC   |
| 14       | 17** S 96 ST                | 450-9949-000 | I-1, RB         | RC   |
| 15       | 1** S 108 ST                | 414-9989-000 | I-1, C-3        | C-3  |
| 16       | 1** S 108 ST                | 415-9999-000 | C-3, RA-3       | C-3  |
| 17       | 19** S 123 ST               | 447-9997-000 | I-1, RB, P      | P    |
| 18       | 6** S 100 ST                | 416-9969-002 |                 | I-1  |
| 19       | 13** S 98 ST                | 443-0430-038 |                 | RA-3 |
| 20       | 18** S 100 ST               | 449-0031-005 | ,               | RC   |
| 21       | 101** W NATIONAL            | 485-9996-003 |                 | RA-2 |
| 22       | 8** S 98 ST                 | 443-0001-001 | I-1, C-3, RA-3  | RA-3 |
| 23       | 15** S 98 ST                | 450-9988-001 | I-1, RB         | P    |
| 20       | 27** S 99 ST                | 518-9944-001 | -               | RA-2 |
| 25       | 3049 S 99 ST                | 518-0253-001 | ,               | RC   |
| 26       | 19** S 123 ST               | 447-9996-000 | I-1, P, C-3     | P    |
| 20<br>27 | 18** S 100                  | 449-9976-000 | I-1, C-3        | l-1  |
| 28       | 1650 S 60 ST                | 455-0003-000 | C-2, RB         | RB   |
| 20       | 1655 S 59 ST                | 455-0011-000 | C-2, RB         | RB   |
| 30       | 1657 S 59 ST                | 455-0010-000 | C-2, RB         | RB   |
| 30       | 1654-56 S 59 ST             | 438-0705-000 | C-2, RB         | RB   |
|          | 1659-61 S 58 ST             |              |                 |      |
| 32       | 1661-73 S 57 ST - 5710 W    | 438-0699-000 | C-2, RB         | RB   |
| 33       | MITCHELL ST                 | 438-0672-000 | C-2, RB         | C-2  |
| 34       | 1204-10-30 S 61 ST          | 439-0167-000 | C-3, RB         | RC   |
| 35       | 1021 S 84 ST                | 442-0379-001 | C-2, RA-3       | C-2  |
| 36       | 1556-58 S 83 ST             | 452-0406-001 | I-1, RB         | RB   |
| 37       | 8413 W MAPLE ST             | 452-0441-000 | I-1, C-2        | C-2  |
| 38       | 1811 S 84 ST                | 452-0442-001 | I-1, C-2        | C-2  |
| 39       | 1718-20 S 60 ST             | 454-0032-001 | C-2, RB         | RB   |
| 40       | 2373 S 92 ST                | 486-0017-001 | RA-3, RC        | RA-3 |
| 41       | 5831 W FILLMORE DR          | 491-0233-000 | RA-3, RB        | RA-3 |
| 42       | 3023-25-27-29-31-33 S 91 ST | 517-0439-000 | RB, RC          | RB   |
| 43       | 1933-35 S 60 ST             | 475-0034-006 | I-1, C-2        | C-2  |
| 44       | 20** S 67 PL                | 475-0041-000 | I-1, RB         | RC   |
| 45       | 1650 S 108 ST               | 449-9981-009 | I-1, C-3        | C-3  |
| 46       | 1828 S 76 ST                | 453-0418-001 | C-2, RB         | C-2  |
|          |                             |              |                 |      |