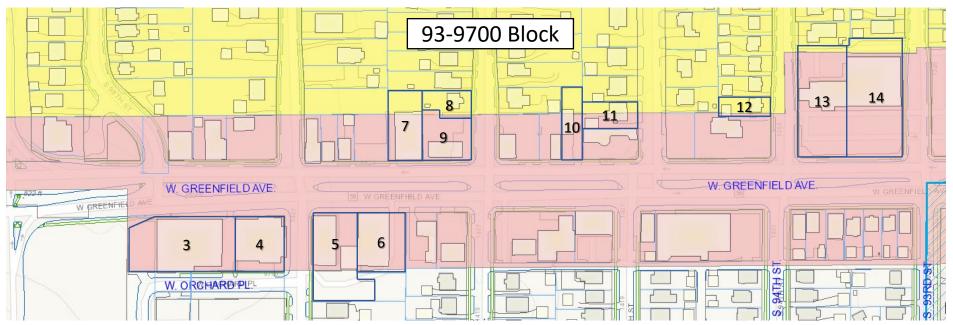

# Exhibit A - Greenfield Ave. Corridor Rezonings

| Map ID | Address                                     | Taxkey       | Existing Zoning | Proposed Zoning |
|--------|---------------------------------------------|--------------|-----------------|-----------------|
| 1      | 10414 W GREENFIELD AVE                      | 444-0357-002 | C-3, RA-3       | C-3             |
| 2      | 1355 S 100 ST - 10004 W<br>MADISON PL       | 444-0541-002 | C-3, RA-3       | C-3             |
| 3      | 9719-21-33 W GREENFIELD AVE                 | 450-0131-002 | C-2, RB         | C-2             |
| 4      | 9701-09 W GREENFIELD AVE                    | 450-9965-001 | C-2, RB         | C-2             |
| 5      | 9633 W GREENFIELD AVE                       | 450-9953-001 | C-2, RB         | C-2             |
| 6      | 9617-17A W GREENFIELD AVE                   | 450-9951-001 | C-2, RB         | C-2             |
| 7      | 9618-20 W GREENFIELD AVE                    | 443-0271-001 | C-2, RA-3       | C-2             |
| 8      | 1365 S 96 ST                                | 443-0272-002 | C-2, RA-3       | RA-3            |
| 9      | 9600 W GREENFLD AVE - 1383 S<br>96 ST       | 443-0272-005 | C-2, RA-3       | C-2             |
| 10     | 9518 W GREENFIELD AVE                       | 443-0216-000 | C-2, RA-3       | C-2             |
| 11     | 1361 S 95 ST                                | 443-0218-000 | C-2, RA-3       | RA-3            |
| 12     | 1361 S 94 ST                                | 443-0161-000 | C-2, RA-3       | RA-3            |
| 13     | 9330 W GREENFIELD AVE                       | 443-0131-006 | C-2, RA-3       | C-2             |
| 14     | 9306 W GREENFIELD AVE                       | 443-0131-007 | C-2, RA-3       | C-2             |
| 15     | 1405-35-41 S 92 ST - 1414 S 93<br>ST        | 450-0502-000 | C-2, RB         | RC              |
| 16     | 1415 S 92 ST                                | 450-0501-000 | C-2, RB         | RC              |
| 17     | 1416 S 92 St                                | 451-0225-000 | RB              | C-2             |
| 18     | 9047 W GREENFIELD AVE                       | 451-0220-003 | C-2, RB         | RC              |
| 19     | 8700-2 W GREENFLD AVE - 1369<br>S 87 ST     | 442-0594-001 | C-2, RA-3       | C-2             |
| 20     | 8626-26A W GREENFIELD AVE -<br>1370 S 87 ST | 442-0593-004 | C-2, RB         | C-2             |
| 21     | 7525 W GREENFIELD AVE                       | 453-0340-002 | C-1, RB         | C-1             |
| 22     | 13** S 74 ST                                | 440-0423-002 | C-1, RB         | C-1             |
|        |                                             |              |                 |                 |