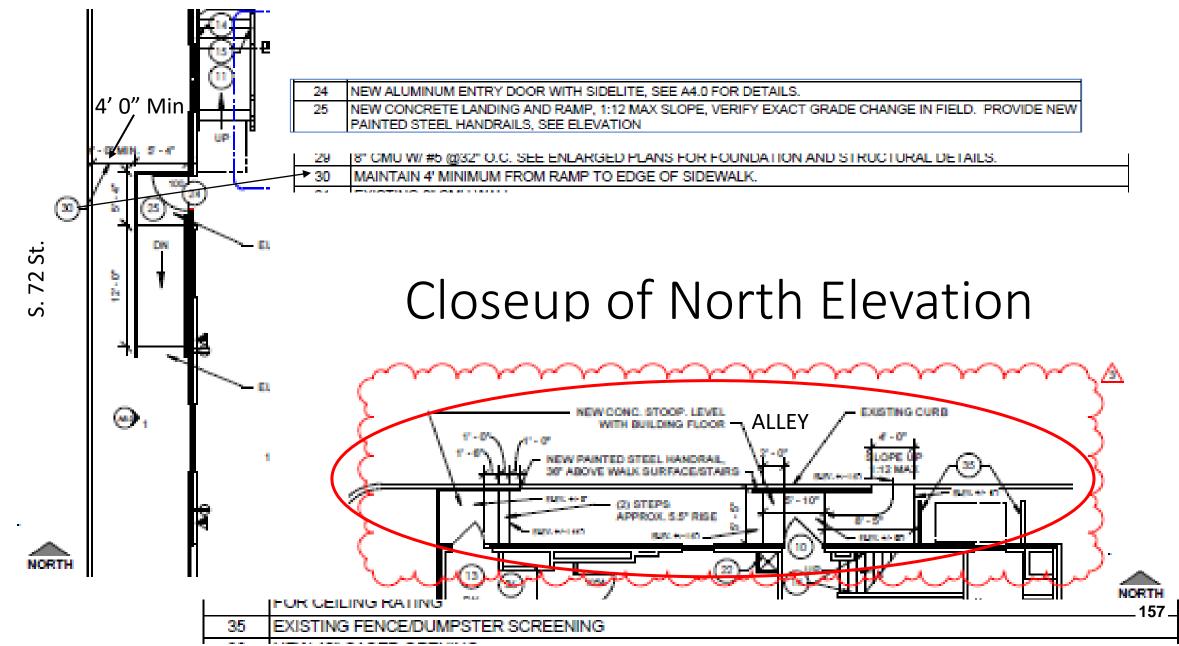

OOR OPENING FROM ADJACENT WALL.

E. FE-E INDICATES NEW FIRE EXTINGUISHER LOCATION

D. INDICATES NEW MILWORK. SEE INTERIOR ELEVATIONS AND DETAILS.

C. PROVIDE FIRE TREATED BLOCKING AT MILLWORK AND WALL HUNG ELEMENTS IN RATED WALLS.

G. MODIFY EXISTING NEPA 13 AUTOMATIC SPRINKLER SYSTEM AS REQUIRED PER NEW FLOOR PLAN.

F. PROVIDE ROOF PATCHING AT ALL REQUIRED MECHANICAL PENETRATIONS PER ROOF MANUFACTURER'S RECOMMENDATIONS TO MAINTAIN WARRANTY

H. A THERMAL BREAK IN THE CONCRETE FLOOR SLAB IS REQUIRED AT ALL EXTERIOR DOOR LOCATIONS: SEE DOOR DETAILS FOR MORE INFORMATION

LEGEND

\_

\_

 $^{\sim}$ 

EXISTING WALLS

NEW WALLS

NEW DOORS

EXISTING DOORS

FLOOR PLAN GENERAL NOTES:

A



AREA NOT IN SCOPE

۵

CONSTRUCTION PLAN - 1ST FLOOR

11

~

1/8" = 1%0"





# **Closeup of West Elevation**





#### **BART-404**

**Operator's License (Bartender)** 

Status: Active

#### Applicant

Seth House almssth@gmail.com 2747 North 53rd Street MILWAUKEE, WI 53210 4145543577

#### **Operator's License (Bartender)**

# Check here if applying in person.

New or Renewal?

New

#### **Applicant Information**

Name Prefix

---

MI

Η

#### Name Suffix

--

#### Applicant's Driver License or State ID Number H2007888925308

#### State Issued

WI

The City Clerk may issue a temporary operator's license only to persons employed by or donating their services to nonprofit corporations. A person is limited to only one such license in a year. The license is valid for any period from one to fourteen (14) days, and the period must be indicated on the license.

#### **Other Names Used by Applicant**

--