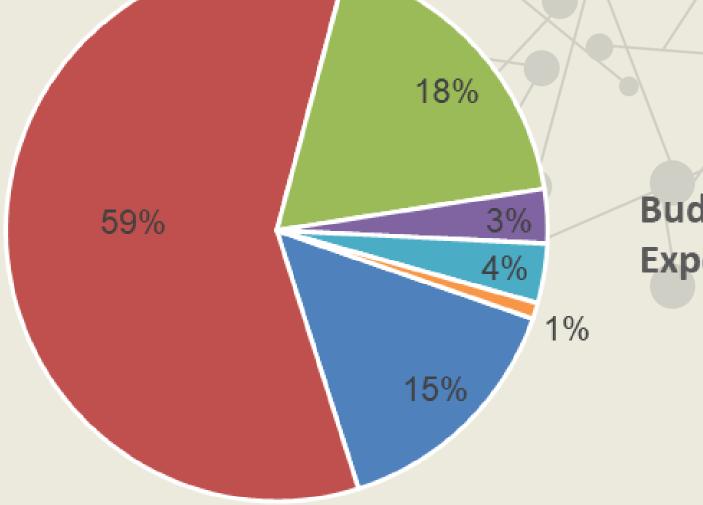

1,578,898 1,803,644 1,904,969



| Shared Revenue             | \$(2,001,437) |  |
|----------------------------|---------------|--|
| Expenditure Restraint      | \$(104,272)   |  |
| Exempt Computer Equip.     | \$(131,337)   |  |
| Municipal Services Payment | \$(33,554)    |  |
| <b>Transportation Aids</b> | \$148,372     |  |
| Overall                    | \$(2,122,228) |  |
|                            |               |  |

# Change over 20 years of State Aids





# Shared Revenue Changes

\$10,000,000

\$9,500,000

\$9,000,000

\$8,500,000

\$8,000,000

\$7,500,000

\$7,000,000

\$6,500,000

2000 2010



## 2020 2030

# **Expenditures by Department**

- General Government
   Public Safety
- Public Works
- Health & Human Services
- Culture & Recreation
- Conservation & Development



## Budgeted Expenditures



# Personne

# 538.65 **BENEFITTED POSITIONS DOWN FROM 544.65 IN 2022**



492.65**GENERAL FUND** POSITIONS



## 51.00 **FUNDED BY OTHER FUNDING SOURCES**

| Department                       | 2017   | 2023*  | Cł  |
|----------------------------------|--------|--------|-----|
| Benefitted Positions – City Wide | 580.15 | 538.28 | (4  |
| Police                           | 160.55 | 160.15 | (0  |
| Fire                             | 106.00 | 106.00 | -0- |
| Public Works                     | 144.5  | 116    | (28 |
| Health                           | 39.55  | 36.28  | (3. |

# **Personnel 2017 v 2023**







# Personnel Costs 81% of General Fund Budget

\$55,088,630

# **WRS Contributions**

| Employee Type     | Employee<br>Contribution | West Allis<br>Con