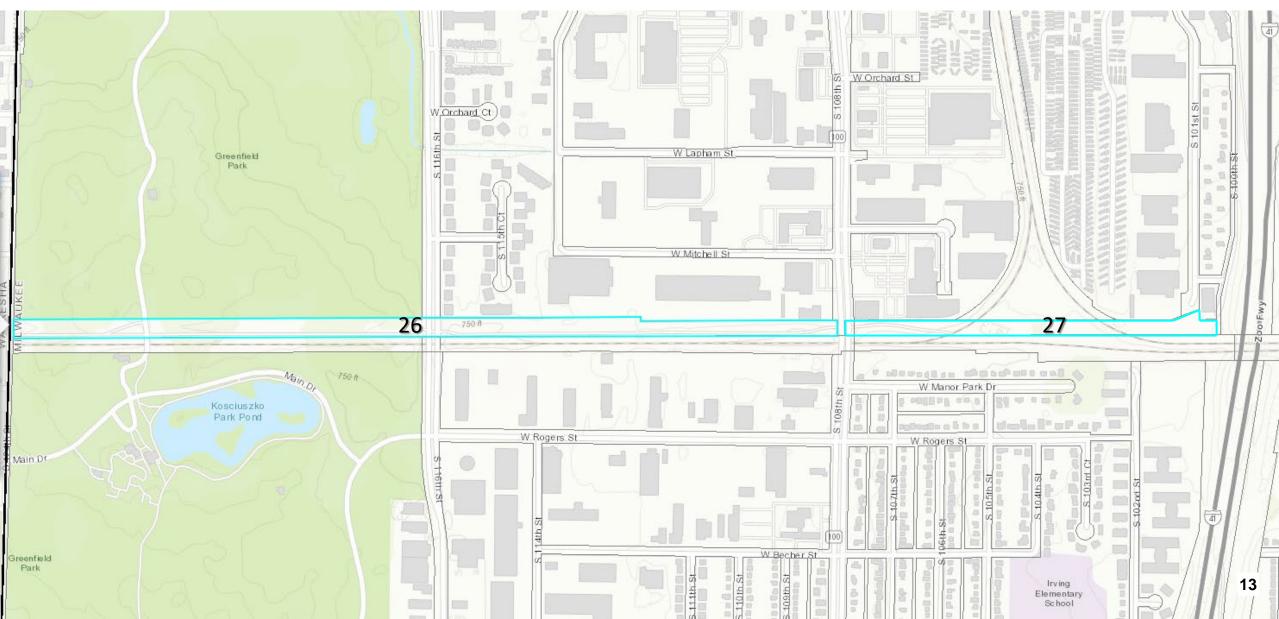

# Exhibit A - Greenfield Ave. Corridor Rezonings

| Map ID | Address                                     | Taxkey       | Existing Zoning | Proposed Zoning |
|--------|---------------------------------------------|--------------|-----------------|-----------------|
| 1      | 10414 W GREENFIELD AVE                      | 444-0357-002 | C-3, RA-3       | C-3             |
| 2      | 1355 S 100 ST - 10004 W<br>MADISON PL       | 444-0541-002 | C-3, RA-3       | C-3             |
| 3      | 9719-21-33 W GREENFIELD AVE                 | 450-0131-002 | C-2, RB         | C-2             |
| 4      | 9701-09 W GREENFIELD AVE                    | 450-9965-001 | C-2, RB         | C-2             |
| 5      | 9633 W GREENFIELD AVE                       | 450-9953-001 | C-2, RB         | C-2             |
| 6      | 9617-17A W GREENFIELD AVE                   | 450-9951-001 | C-2, RB         | C-2             |
| 7      | 9618-20 W GREENFIELD AVE                    | 443-0271-001 | C-2, RA-3       | C-2             |
| 8      | 1365 S 96 ST                                | 443-0272-002 | C-2, RA-3       | RA-3            |
| 9      | 9600 W GREENFLD AVE - 1383 S<br>96 ST       | 443-0272-005 | C-2, RA-3       | C-2             |
| 10     | 9518 W GREENFIELD AVE                       | 443-0216-000 | C-2, RA-3       | C-2             |
| 11     | 1361 S 95 ST                                | 443-0218-000 | C-2, RA-3       | RA-3            |
| 12     | 1361 S 94 ST                                | 443-0161-000 | C-2, RA-3       | RA-3            |
| 13     | 9330 W GREENFIELD AVE                       | 443-0131-006 | C-2, RA-3       | C-2             |
| 14     | 9306 W GREENFIELD AVE                       | 443-0131-007 | C-2, RA-3       | C-2             |
| 15     | 1405-35-41 S 92 ST - 1414 S 93<br>ST        | 450-0502-000 | C-2, RB         | RC              |
| 16     | 1415 S 92 ST                                | 450-0501-000 | C-2, RB         | RC              |
| 17     | 1416 S 92 St                                | 451-0225-000 | RB              | C-2             |
| 18     | 9047 W GREENFIELD AVE                       | 451-0220-003 | C-2, RB         | RC              |
| 19     | 8700-2 W GREENFLD AVE - 1369<br>S 87 ST     | 442-0594-001 | C-2, RA-3       | C-2             |
| 20     | 8626-26A W GREENFIELD AVE -<br>1370 S 87 ST | 442-0593-004 | C-2, RB         | C-2             |
| 21     | 7525 W GREENFIELD AVE                       | 453-0340-002 | C-1, RB         | C-1             |
| 22     | 13** S 74 ST                                | 440-0423-002 | C-1, RB         | C-1             |
|        |                                             |              |                 |                 |