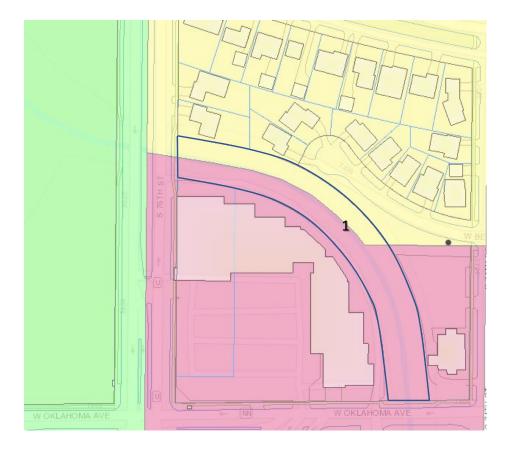

# Exhibit A - Other Rezonings

|          |                             |              |                 | -9-  |
|----------|-----------------------------|--------------|-----------------|------|
| Map ID   | Address                     | Taxkey       | Existing Zoning | • •  |
| 1        | 7415 W BENNETT AVE          | 515-0125-000 | C-3, RA-2       | Р    |
| 2        | 113** W CLEVELAND AVE       | 520-9993-005 | RA-1            | Р    |
| 3        | 113** W CLEVELAND AVE       | 484-9992-001 | RC              | Р    |
| 4        | 11300 W CLEVELAND AVE       | 484-9991-000 | RC              | Р    |
| 5        | 110** W ARTHUR AVE          | 484-9999-019 | I-1             | Р    |
| 6        | 23** S 110 ST               | 484-0100-003 | RA-3, RB        | Р    |
| 7        | 109** W ARTHUR AVE          | 484-0062-004 | C-4             | Р    |
| 8        | 19** S 67 PL                | 475-9999-002 | I-1, RB, RC     | I-1  |
| 9        | 67** W NATIONAL AVE         | 454-0250-000 | I-1, C-3, PUD   | C-3  |
| 10       | 8333 W NATIONAL AVE         | 452-9999-008 | I-1, C-2, C-3   | C-2  |
| 11       | 18** S 108 ST               | 449-9979-000 |                 | I-1  |
| 12       | 18** S 100 ST               | 449-9978-000 | -               | I-1  |
| 13       | 19** S 101 ST               | 480-9971-000 | , I-1           | RC   |
| 14       | 17** S 96 ST                | 450-9949-000 | I-1, RB         | RC   |
| 15       | 1** S 108 ST                | 414-9989-000 | I-1, C-3        | C-3  |
| 16       | 1** S 108 ST                | 415-9999-000 | C-3, RA-3       | C-3  |
| 17       | 19** S 123 ST               | 447-9997-000 | I-1, RB, P      | P    |
| 18       | 6** S 100 ST                | 416-9969-002 |                 | I-1  |
| 19       | 13** S 98 ST                | 443-0430-038 |                 | RA-3 |
| 20       | 18** S 100 ST               | 449-0031-005 | ,               | RC   |
| 21       | 101** W NATIONAL            | 485-9996-003 |                 | RA-2 |
| 22       | 8** S 98 ST                 | 443-0001-001 | I-1, C-3, RA-3  | RA-3 |
| 23       | 15** S 98 ST                | 450-9988-001 | I-1, RB         | P    |
| 20       | 27** S 99 ST                | 518-9944-001 | -               | RA-2 |
| 25       | 3049 S 99 ST                | 518-0253-001 | ,               | RC   |
| 26       | 19** S 123 ST               | 447-9996-000 | I-1, P, C-3     | P    |
| 20<br>27 | 18** S 100                  | 449-9976-000 | I-1, C-3        | l-1  |
| 28       | 1650 S 60 ST                | 455-0003-000 | C-2, RB         | RB   |
| 20       | 1655 S 59 ST                | 455-0011-000 | C-2, RB         | RB   |
| 30       | 1657 S 59 ST                | 455-0010-000 | C-2, RB         | RB   |
| 30       | 1654-56 S 59 ST             | 438-0705-000 | C-2, RB         | RB   |
|          | 1659-61 S 58 ST             |              |                 |      |
| 32       | 1661-73 S 57 ST - 5710 W    | 438-0699-000 | C-2, RB         | RB   |
| 33       | MITCHELL ST                 | 438-0672-000 | C-2, RB         | C-2  |
| 34       | 1204-10-30 S 61 ST          | 439-0167-000 | C-3, RB         | RC   |
| 35       | 1021 S 84 ST                | 442-0379-001 | C-2, RA-3       | C-2  |
| 36       | 1556-58 S 83 ST             | 452-0406-001 | I-1, RB         | RB   |
| 37       | 8413 W MAPLE ST             | 452-0441-000 | I-1, C-2        | C-2  |
| 38       | 1811 S 84 ST                | 452-0442-001 | I-1, C-2        | C-2  |
| 39       | 1718-20 S 60 ST             | 454-0032-001 | C-2, RB         | RB   |
| 40       | 2373 S 92 ST                | 486-0017-001 | RA-3, RC        | RA-3 |
| 41       | 5831 W FILLMORE DR          | 491-0233-000 | RA-3, RB        | RA-3 |
| 42       | 3023-25-27-29-31-33 S 91 ST | 517-0439-000 | RB, RC          | RB   |
| 43       | 1933-35 S 60 ST             | 475-0034-006 | I-1, C-2        | C-2  |
| 44       | 20** S 67 PL                | 475-0041-000 | I-1, RB         | RC   |
| 45       | 1650 S 108 ST               | 449-9981-009 | I-1, C-3        | C-3  |
| 46       | 1828 S 76 ST                | 453-0418-001 | C-2, RB         | C-2  |
|          |                             |              |                 |      |