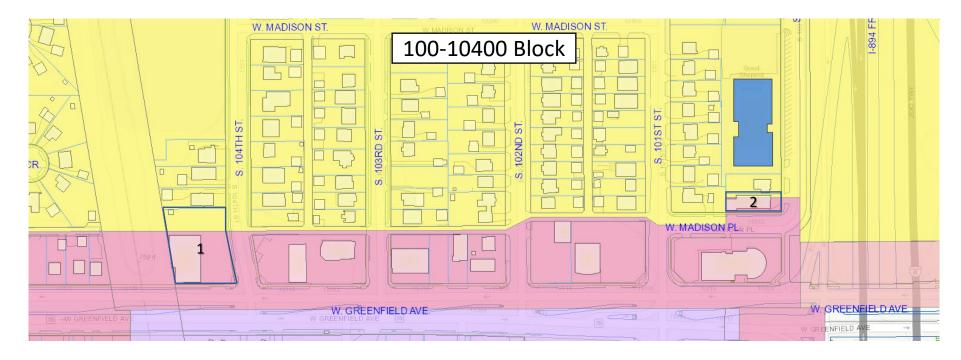

# Exhibit A - Greenfield Ave. Corridor Rezonings

| Map ID | Address                                     | Taxkey       | Existing Zoning | Proposed Zoning |
|--------|---------------------------------------------|--------------|-----------------|-----------------|
| 1      | 10414 W GREENFIELD AVE                      | 444-0357-002 | C-3, RA-3       | C-3             |
| 2      | 1355 S 100 ST - 10004 W<br>MADISON PL       | 444-0541-002 | C-3, RA-3       | C-3             |
| 3      | 9719-21-33 W GREENFIELD AVE                 | 450-0131-002 | C-2, RB         | C-2             |
| 4      | 9701-09 W GREENFIELD AVE                    | 450-9965-001 | C-2, RB         | C-2             |
| 5      | 9633 W GREENFIELD AVE                       | 450-9953-001 | C-2, RB         | C-2             |
| 6      | 9617-17A W GREENFIELD AVE                   | 450-9951-001 | C-2, RB         | C-2             |
| 7      | 9618-20 W GREENFIELD AVE                    | 443-0271-001 | C-2, RA-3       | C-2             |
| 8      | 1365 S 96 ST                                | 443-0272-002 | C-2, RA-3       | RA-3            |
| 9      | 9600 W GREENFLD AVE - 1383 S<br>96 ST       | 443-0272-005 | C-2, RA-3       | C-2             |
| 10     | 9518 W GREENFIELD AVE                       | 443-0216-000 | C-2, RA-3       | C-2             |
| 11     | 1361 S 95 ST                                | 443-0218-000 | C-2, RA-3       | RA-3            |
| 12     | 1361 S 94 ST                                | 443-0161-000 | C-2, RA-3       | RA-3            |
| 13     | 9330 W GREENFIELD AVE                       | 443-0131-006 | C-2, RA-3       | C-2             |
| 14     | 9306 W GREENFIELD AVE                       | 443-0131-007 | C-2, RA-3       | C-2             |
| 15     | 1405-35-41 S 92 ST - 1414 S 93<br>ST        | 450-0502-000 | C-2, RB         | RC              |
| 16     | 1415 S 92 ST                                | 450-0501-000 | C-2, RB         | RC              |
| 17     | 1416 S 92 St                                | 451-0225-000 | RB              | C-2             |
| 18     | 9047 W GREENFIELD AVE                       | 451-0220-003 | C-2, RB         | RC              |
| 19     | 8700-2 W GREENFLD AVE - 1369<br>S 87 ST     | 442-0594-001 | C-2, RA-3       | C-2             |
| 20     | 8626-26A W GREENFIELD AVE -<br>1370 S 87 ST | 442-0593-004 | C-2, RB         | C-2             |
| 21     | 7525 W GREENFIELD AVE                       | 453-0340-002 | C-1, RB         | C-1             |
| 22     | 13** S 74 ST                                | 440-0423-002 | C-1, RB         | C-1             |
|        |                                             |              |                 |                 |