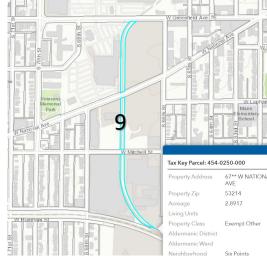

# Exhibit A - Other Rezonings

|          |                             |              |                 | -9-  |
|----------|-----------------------------|--------------|-----------------|------|
| Map ID   | Address                     | Taxkey       | Existing Zoning | • •  |
| 1        | 7415 W BENNETT AVE          | 515-0125-000 | C-3, RA-2       | Р    |
| 2        | 113** W CLEVELAND AVE       | 520-9993-005 | RA-1            | Р    |
| 3        | 113** W CLEVELAND AVE       | 484-9992-001 | RC              | Р    |
| 4        | 11300 W CLEVELAND AVE       | 484-9991-000 | RC              | Р    |
| 5        | 110** W ARTHUR AVE          | 484-9999-019 | I-1             | Р    |
| 6        | 23** S 110 ST               | 484-0100-003 | RA-3, RB        | Р    |
| 7        | 109** W ARTHUR AVE          | 484-0062-004 | C-4             | Р    |
| 8        | 19** S 67 PL                | 475-9999-002 | I-1, RB, RC     | I-1  |
| 9        | 67** W NATIONAL AVE         | 454-0250-000 | I-1, C-3, PUD   | C-3  |
| 10       | 8333 W NATIONAL AVE         | 452-9999-008 | I-1, C-2, C-3   | C-2  |
| 11       | 18** S 108 ST               | 449-9979-000 |                 | I-1  |
| 12       | 18** S 100 ST               | 449-9978-000 | -               | I-1  |
| 13       | 19** S 101 ST               | 480-9971-000 | , I-1           | RC   |
| 14       | 17** S 96 ST                | 450-9949-000 | I-1, RB         | RC   |
| 15       | 1** S 108 ST                | 414-9989-000 | I-1, C-3        | C-3  |
| 16       | 1** S 108 ST                | 415-9999-000 | C-3, RA-3       | C-3  |
| 17       | 19** S 123 ST               | 447-9997-000 | I-1, RB, P      | P    |
| 18       | 6** S 100 ST                | 416-9969-002 |                 | I-1  |
| 19       | 13** S 98 ST                | 443-0430-038 |                 | RA-3 |
| 20       | 18** S 100 ST               | 449-0031-005 | ,               | RC   |
| 21       | 101** W NATIONAL            | 485-9996-003 |                 | RA-2 |
| 22       | 8** S 98 ST                 | 443-0001-001 | I-1, C-3, RA-3  | RA-3 |
| 23       | 15** S 98 ST                | 450-9988-001 | I-1, RB         | P    |
| 20       | 27** S 99 ST                | 518-9944-001 | -               | RA-2 |
| 25       | 3049 S 99 ST                | 518-0253-001 | ,               | RC   |
| 26       | 19** S 123 ST               | 447-9996-000 | I-1, P, C-3     | P    |
| 20<br>27 | 18** S 100                  | 449-9976-000 | I-1, C-3        | l-1  |
| 28       | 1650 S 60 ST                | 455-0003-000 | C-2, RB         | RB   |
| 20       | 1655 S 59 ST                | 455-0011-000 | C-2, RB         | RB   |
| 30       | 1657 S 59 ST                | 455-0010-000 | C-2, RB         | RB   |
| 30       | 1654-56 S 59 ST             | 438-0705-000 | C-2, RB         | RB   |
|          | 1659-61 S 58 ST             |              |                 |      |
| 32       | 1661-73 S 57 ST - 5710 W    | 438-0699-000 | C-2, RB         | RB   |
| 33       | MITCHELL ST                 | 438-0672-000 | C-2, RB         | C-2  |
| 34       | 1204-10-30 S 61 ST          | 439-0167-000 | C-3, RB         | RC   |
| 35       | 1021 S 84 ST                | 442-0379-001 | C-2, RA-3       | C-2  |
| 36       | 1556-58 S 83 ST             | 452-0406-001 | I-1, RB         | RB   |
| 37       | 8413 W MAPLE ST             | 452-0441-000 | I-1, C-2        | C-2  |
| 38       | 1811 S 84 ST                | 452-0442-001 | I-1, C-2        | C-2  |
| 39       | 1718-20 S 60 ST             | 454-0032-001 | C-2, RB         | RB   |
| 40       | 2373 S 92 ST                | 486-0017-001 | RA-3, RC        | RA-3 |
| 41       | 5831 W FILLMORE DR          | 491-0233-000 | RA-3, RB        | RA-3 |
| 42       | 3023-25-27-29-31-33 S 91 ST | 517-0439-000 | RB, RC          | RB   |
| 43       | 1933-35 S 60 ST             | 475-0034-006 | I-1, C-2        | C-2  |
| 44       | 20** S 67 PL                | 475-0041-000 | I-1, RB         | RC   |
| 45       | 1650 S 108 ST               | 449-9981-009 | I-1, C-3        | C-3  |
| 46       | 1828 S 76 ST                | 453-0418-001 | C-2, RB         | C-2  |
|          |                             |              |                 |      |