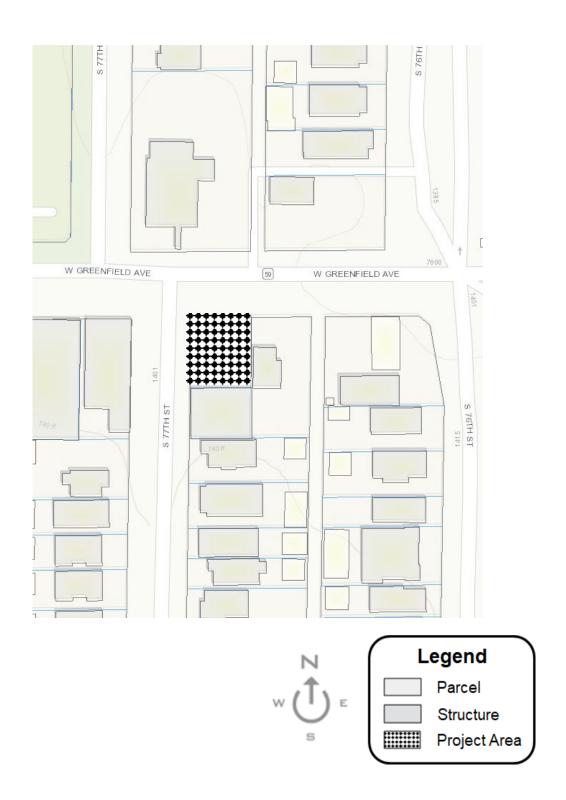

# **PUBLIC HEARING #1:**

PLEASE TAKE NOTICE That the Common Council of the City of West Allis, Wisconsin, has proposed that it is in the best interest of the City and the property affected thereby that W. Washington St. from S. 84th St. to S. 86th St., W. Mitchell St. from S. 92nd St. to S. 96th St., and S. 77th St. from W. Hicks St. to W. Becher St. be improved by concrete reconstruction with miscellaneous sidewalk repair, miscellaneous driveway repair, storm sewer, storm sewer relay, sanitary sewer relay, water main relay, building services and utility adjustments.

Properties abutting the above streets for the extents given are proposed as being benefited and are proposed to be assessed.

Reports showing preliminary plans and specifications, an estimate of the entire cost of the proposed improvements, and a schedule of the proposed assessments are located at:

PLEASE TAKE NOTICE That the Common Council of the City of West Allis, Wisconsin, has proposed that it is in the best interest of the City and the property affected thereby that

W. Washington St. from S. 84 St. to S. 86 St., W. Mitchell St. from S. 92 St. to S. 96 St., and

S. 77 St. from W. Hicks St. to W. Becher St.

be improved by concrete reconstruction with miscellaneous sidewalk repair, miscellaneous driveway repair, storm sewer, storm sewer relay, sanitary sewer relay, water main relay, building services and utility adjustments.