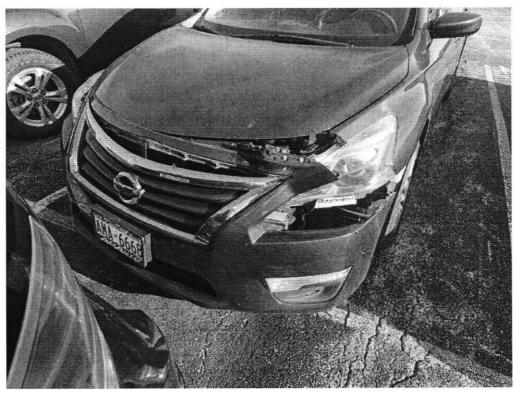

### **Renter Charges**

| Rental Rate        | Time & Distance 20 Day at \$28.70 / Day    | \$574.00   |
|--------------------|--------------------------------------------|------------|
| Mileage            | Unlimited Mileage                          | Included   |
| Taxes and Fees     | Title And Registration Fees (\$0.81 / Day) | \$16.20    |
|                    | Sales Tax (5.50%)                          | \$32.46    |
| Total              |                                            | \$622.66   |
| (Subject to audit) |                                            |            |
| Amount charged     | on January 26, 2022 to VISA (0687)         | (\$622.66) |
| <b>Amount Due</b>  |                                            | \$0.00     |