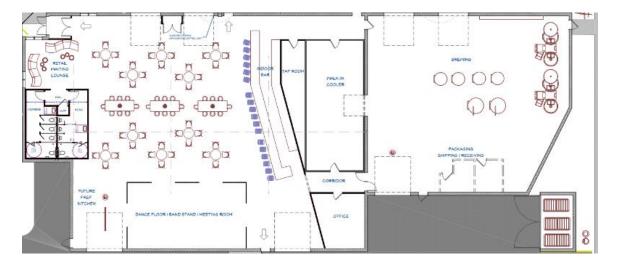

C. Subject to obtaining the benefits set forth herein, Developer plans on developing the Property into a brewery-entertainment venue with tasting room and outdoor beer garden. A preliminary site plan showing projected future development of the Property is attached hereto as **Exhibit B – Site Plan and Elevation**.