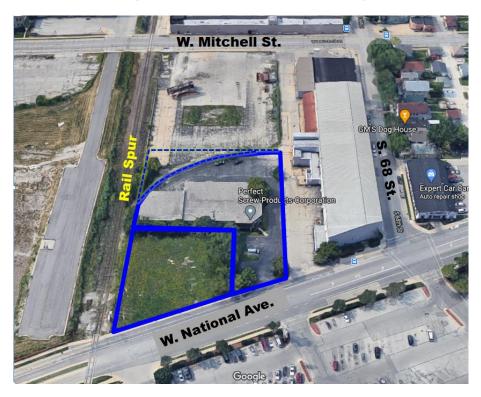

#### Legal Description of Property

BEING PART OF LOT 1, LOT 2 AND LOT 3, OF BLOCK 2 OF ASSESSOR'S PLAT NO. 269 OF THE CITY OF WEST ALLIS, AS RECORDED IN THE MILWAUKEE COUNTY REGISTER OF DEEDS OFFICE AS DOCUMENT NO. 2421399, LOCATED IN THE NORTHWEST 1/4 OF THE NORTHEAST 1/4 OF SECTION 3, TOWNSHIP 6 NORTH, RANGE 21 EAST, CITY OF WEST ALLIS, MILWAUKEE COUNTY, WISCONSIN, MORE PARTICULARLY DESCRIBED AS:

COMMENCING AT THE NORTHWEST CORNER OF THE NORTHEAST 1/4 OF SAID SECTION 3; THENCE S 0°48'19" E ALONG THE WEST LINE OF THE NORTHEAST 1/4 OF SECTION 3, 992.12 FEET TO THE NORTH LINE OF W. NATIONAL AVENUE; THENCE CONTINUING S 0 48'19" E ALONG SAID WEST LINE OF THE NORTHEAST 1/4 OF SECTION 3, 84.34 FEET TO THE SOUTH LINE OF W. NATIONAL AVENUE; THENCE N 66°50'24" E ALONG THE SOUTH LINE OF W. NATIONAL AVENUE, 25.90 FEET TO THE NORTHWEST CORNER OF LOT 2 OF BLOCK 2 OF ASSESSOR'S PLAT NO. 269 AND THE POINT OF BEGINNING; THENCE CONTINUING N 66°50'24" E ALONG SAID

SOUTH LINE OF W. NATIONAL AVENUE, 247.42 FEET TO THE NORTHEAST CORNER OF LOT 3 OF BLOCK 2 OF SAID ASSESSOR'S

PLAT NO. 269; THENCE S 1 °04'39" E ALONG THE EAST LINE OF SAID LOT 3, 164.76 FEET TO THE SOUTHEAST CORNER OF SAID LOT

3; THENCE CONTINUING S 1 °04'39" E ALONG THE EAST LINE LOT 1 OF BLOCK 2, 183.11 FEET; THENCE S 88°00'12" W, 229.50 FEET;

THENCE N 1 °01 '59" W, 258.54 FEET TO THE NORTHWEST CORNER OF SAID LOT 2 AND THE POINT OF BEGINNING.

SAID PARCEL CONTAINS 69,540 SQUARE FEET OR 1.596 ACRES, MORE OR LESS.

The above includes:

6749-51. National Ave. (Tax Key Parcel: 454-0251-001)

A portion of 67 \*\* W. Mitchell St. (Tax Key No.454-0252-000)

B. The sale of land is approximately 1.596 total acres of real property in the City of West Allis, Wisconsin ("City"), as depicted and described on **Exhibit A – The Property** attached hereto (the "Property").