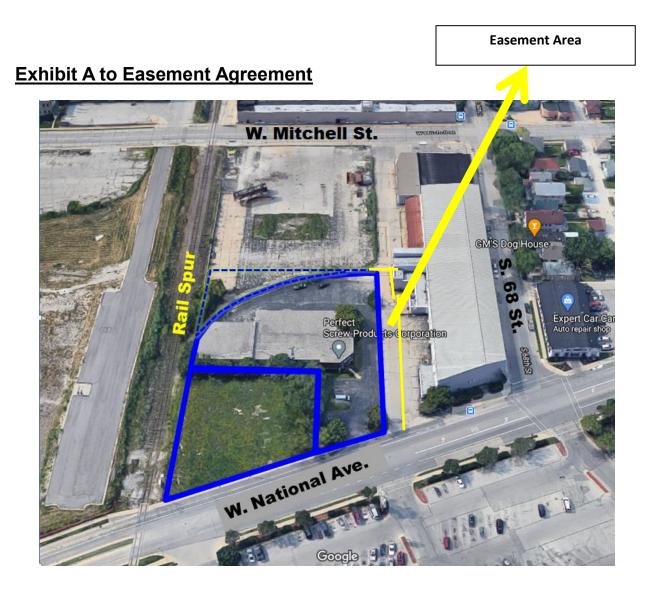

5. Developer shall execute an Easement Agreement, attached hereto as **Exhibit E** <u>- Easement Agreement</u> with the CDA and the adjacent property at 6771 W. National Ave. and between the Property and the remainder of the CDA owned property at 67\*\* W. Mitchell St. (Tax Key No. 453-0564-002)