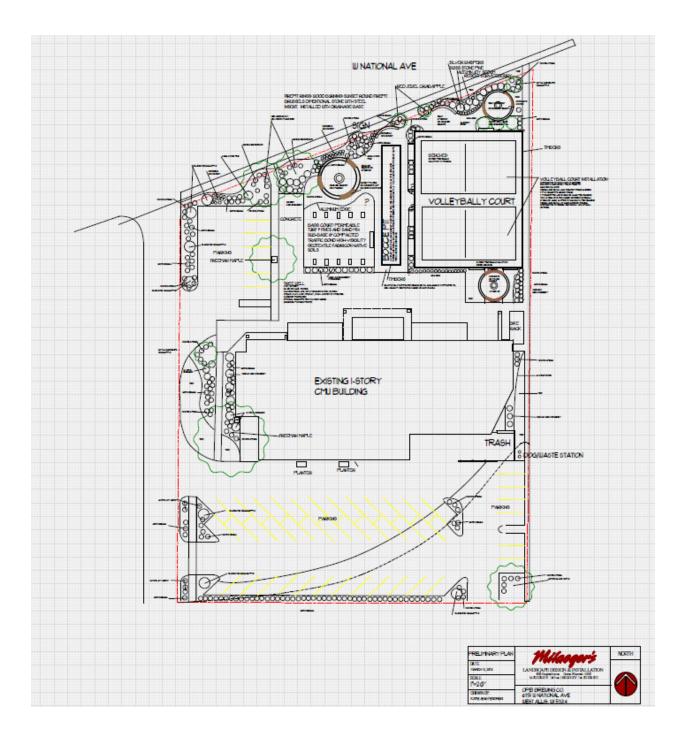

C. Subject to obtaining the benefits set forth herein, Developer plans on developing the Property into a brewery-entertainment venue with tasting room and outdoor beer garden. A preliminary site plan showing projected future development of the Property is attached hereto as **Exhibit B – Site Plan and Elevation**.

SAID PARCEL CONTAINS 69,540 SQUARE FEET OR 1.596 ACRES, MORE OR LESS

**EXHIBIT B** Preliminary Development Plans

|  | The second se |
|--|-----------------------------------------------------------------------------------------------------------------|