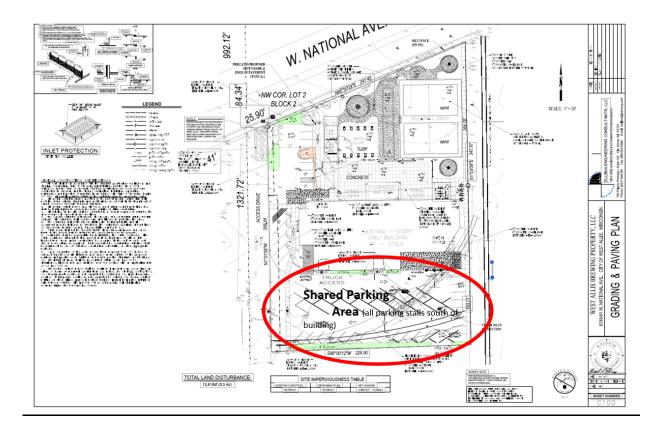

6. Developer shall execute shared parking with the CDA or its assigns for the parking field south of the proposed brewery building (see **Exhibit F – Shared Parking Area** for the parking area referenced). Developer shall be responsible for the ongoing maintenance of the property.