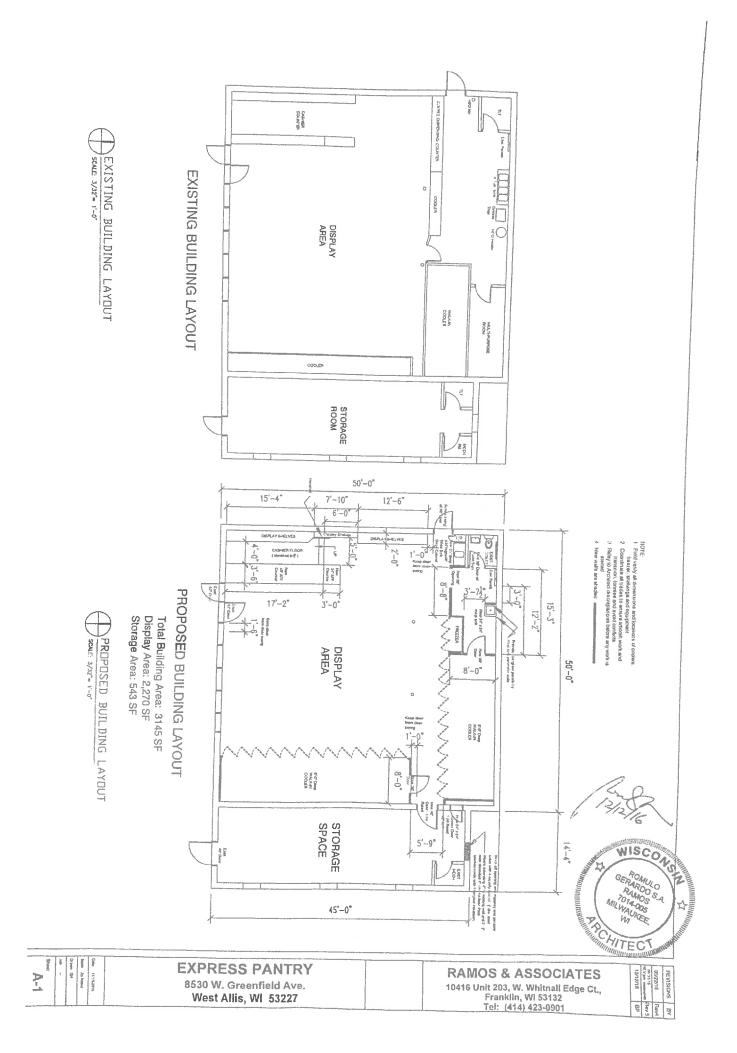

- 2. Area in square feet and dimensions of the licensed premises.
- Locations of all entrances and exits to the premises together with a description of how patrons will enter the
  premises, the proposed location of the waiting line, and the location where security searches or identification
  verification will occur.
- 4. Locations of all seating areas, bars, and, if applicable, food preparation areas.
- 5. Locations and dimensions of any alcohol beverage storage and display areas.
- 6. Locations and dimensions of any outdoor areas available at the premises for the sale, service or consumption of alcohol beverages.
- 7. North point
- 8. Date
- 9. Any other reasonable and pertinent information the License and Health Committee may require either for all applicants or in a particular case.



#### **PLAN OF OPERATION**

#### -NEW APPLICANTS ONLY-

|       | ☐ Individual ☐ Corporation ☐ LLC ☐ Partnership                                                                                                                                                                                                                                                                                                                                                         |
|-------|------------------------------------------------------------------------------------------------------------------------------------------------------------------------------------------------------------------------------------------------------------------------------------------------------------------------------------------