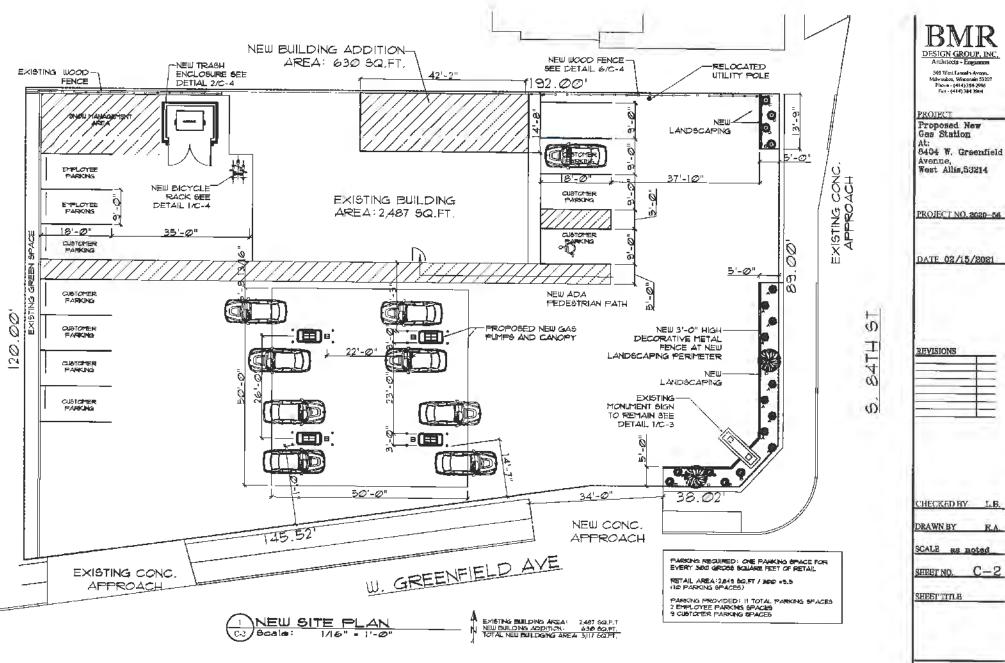

#### D. NEW AND PREVIOUS MATTERS

| 2021-0200 | 2020-2022 Operator's License (Bartender/Class D Operator) application of Kathleen Slater                                                                                                                                                                                                                   |
|-----------|------------------------------------------------------------------------------------------------------------------------------------------------------------------------------------------------------------------------------------------------------------------------------------------------------------|
| 2021-0117 | Class B Tavern License, for the July 1, 2020 to June 30, 2021 Licensing Period for Peter G. Agnos, d/b/a 84th Classic Cafe, 1650 S. 84 St. (new-nonexisting location)                                                                                                                                      |
| 2021-0112 | Class B Tavern License, for the July 1, 2020 to June 30, 2021 Licensing Period for DeBacks Wrestling Taco LLC, d/b/a Wrestling Taco, 1606 S. 84 St., West Allis, WI 53214; Agent Nicole M. DeBack (new-nonexisting location)                                                                               |
| 2021-0116 | Combination "Class A" Retailer License for the sale of Fermented Malt Beverages and Intoxicating Liquor, for the July 1, 2020 to June 30, 2021 Licensing Period for Express Liquor LLC, d/b/a Express Liquor, 8530 W. Greenfield Ave., West Allis, WI 53214; Agent Jasminder Singh (new-existing location) |
| 2021-0139 | Class "A" Retailer License for the sale of Fermented Malt Beverages, for the July 1, 2020 to June 30, 2021 Licensing Period for State Fair Petro Mart Inc., d/b/a State Fair Petro Mart, 8404 W. Greenfield Ave; Agent Gurinder Nagra (new-nonexisting location, gas station)                              |

| 2021-0172        | Class "A" Retailer License for the sale of Fermented Malt Beverages, for the July 1, 2020 to June 30, 2021 Licensing Period for Fast Fuel Convenience 2 LLC, d/b/a Fast Fuel Convenience, 6000 W. National Ave., West Allis, WI 53214; Agent Simranjeet S. Benipal (new-nonexisting location, gas station) |
|------------------|------------------------------------------------------------------------------------------------------------------------------------------------------------------------------------------------------------------------------------------------------------------------------------------------------------|
| <u>2021-0110</u> | Police Department Report regarding tavern violations/calls for service for the month of February 2021                                                                                                                                                                                                      |