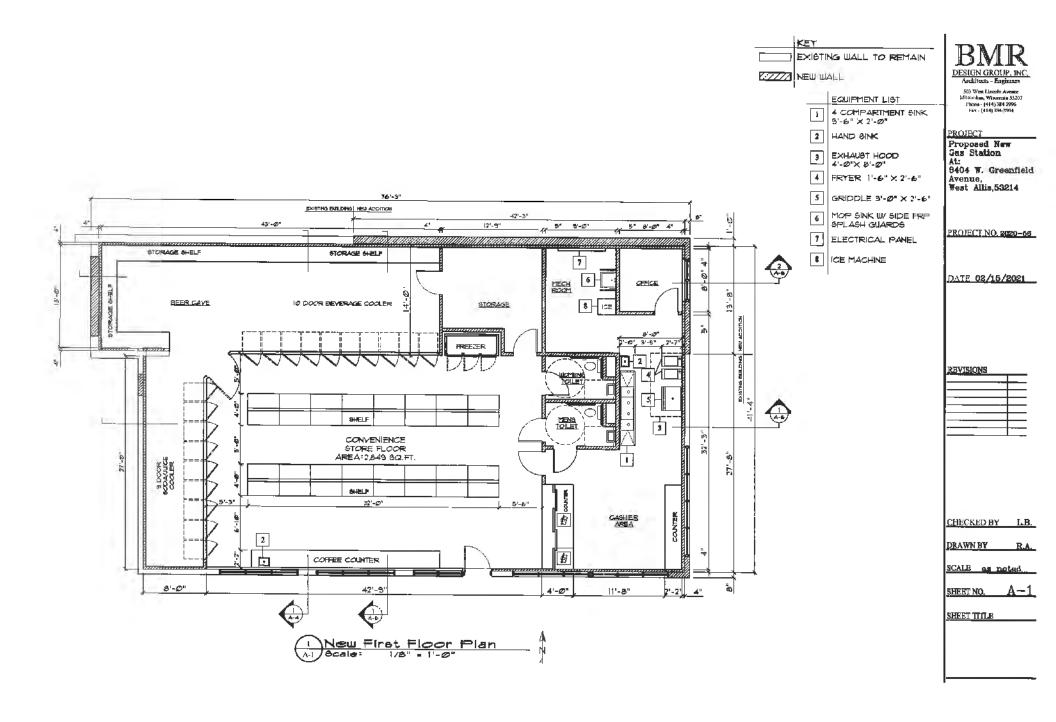

#### D. NEW AND PREVIOUS MATTERS

| 2021-0200 | 2020-2022 Operator's License (Bartender/Class D Operator) application of Kathleen Slater                                                                                                                                                                                                                   |
|-----------|------------------------------------------------------------------------------------------------------------------------------------------------------------------------------------------------------------------------------------------------------------------------------------------------------------|
| 2021-0117 | Class B Tavern License, for the July 1, 2020 to June 30, 2021 Licensing Period for Peter G. Agnos, d/b/a 84th Classic Cafe, 1650 S. 84 St. (new-nonexisting location)                                                                                                                                      |
| 2021-0112 | Class B Tavern License, for the July 1, 2020 to June 30, 2021 Licensing Period for DeBacks Wrestling Taco LLC, d/b/a Wrestling Taco, 1606 S. 84 St., West Allis, WI 53214; Agent Nicole M. DeBack (new-nonexisting location)                                                                               |
| 2021-0116 | Combination "Class A" Retailer License for the sale of Fermented Malt Beverages and Intoxicating Liquor, for the July 1, 2020 to June 30, 2021 Licensing Period for Express Liquor LLC, d/b/a Express Liquor, 8530 W. Greenfield Ave., West Allis, WI 53214; Agent Jasminder Singh (new-existing location) |
| 2021-0139 | Class "A" Retailer License for the sale of Fermented Malt Beverages, for the July 1, 2020 to June 30, 2021 Licensing Period for State Fair Petro Mart Inc., d/b/a State Fair Petro Mart, 8404 W. Greenfield Ave; Agent Gurinder Nagra (new-nonexisting location, gas station)                              |

| 2021-0172        | Class "A" Retailer License for the sale of Fermented Malt Beverages, for the July 1, 2020 to June 30, 2021 Licensing Period for Fast Fuel Convenience 2 LLC, d/b/a Fast Fuel Convenience, 6000 W. National Ave., West Allis, WI 53214; Agent Simranjeet S. Benipal (new-nonexisting location, gas station) |
|------------------|------------------------------------------------------------------------------------------------------------------------------------------------------------------------------------------------------------------------------------------------------------------------------------------------------------|
| <u>2021-0110</u> | Police Department Report regarding tavern violations/calls for service for the month of February 2021                                                                                                                                                                                                      |