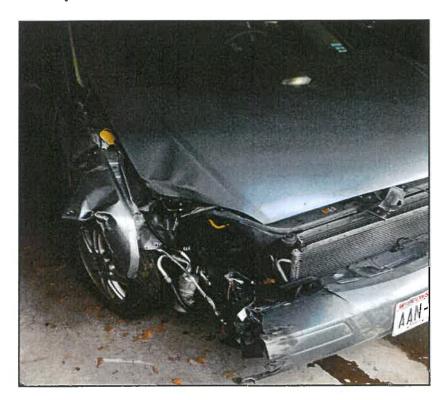

Filed 12-23-2019

- 5. That the defendant, Steven M. Janczak, is an adult citizen and resident of the State of Wisconsin, residing at 10226 W. Steepleview Lane, Franklin, WI 53132; that at the time of the collision that is the subject of this lawsuit, Steven M Janczak was the permissive driver of a motor vehicle owned by the defendant, City of West Allis, that at the time of the collision that is the subject of this lawsuit, Steven M. Janczak was acting within the scope of his employment, agency, or servitude with the defendant, City of West Allis.
- 6. That on November 20, 2018, at approximately 7:38 am, the plaintiff, Charles Cleveland was operating a 2005 Ford Focus ZX4 eastbound on W. Lincoln Avenue in West Allis, Wisconsin, in the left lane; that at the same time, the defendant, Steven M. Janczak, was operating 2017 Peterbilt 320 garbage truck eastbound on W. Lincoln Avenue; that Mr. Janczak pulled his vehicle to the right side of the roadway and attempted a sudden U-turn in front of Mr. Cleveland's vehicle; that Mr. Cleveland was unable to avoid impact with Mr. Janczak; that Mr. Cleveland's vehicle collided into the side of the garbage truck operated by Mr. Janczak; that Mr. Janczak was negligent in the operation of his vehicle; that Mr. Janczak's negligence was a direct and proximate cause of the collision and herein and the injuries and damages sustained by the plaintiff as hereinafter described.