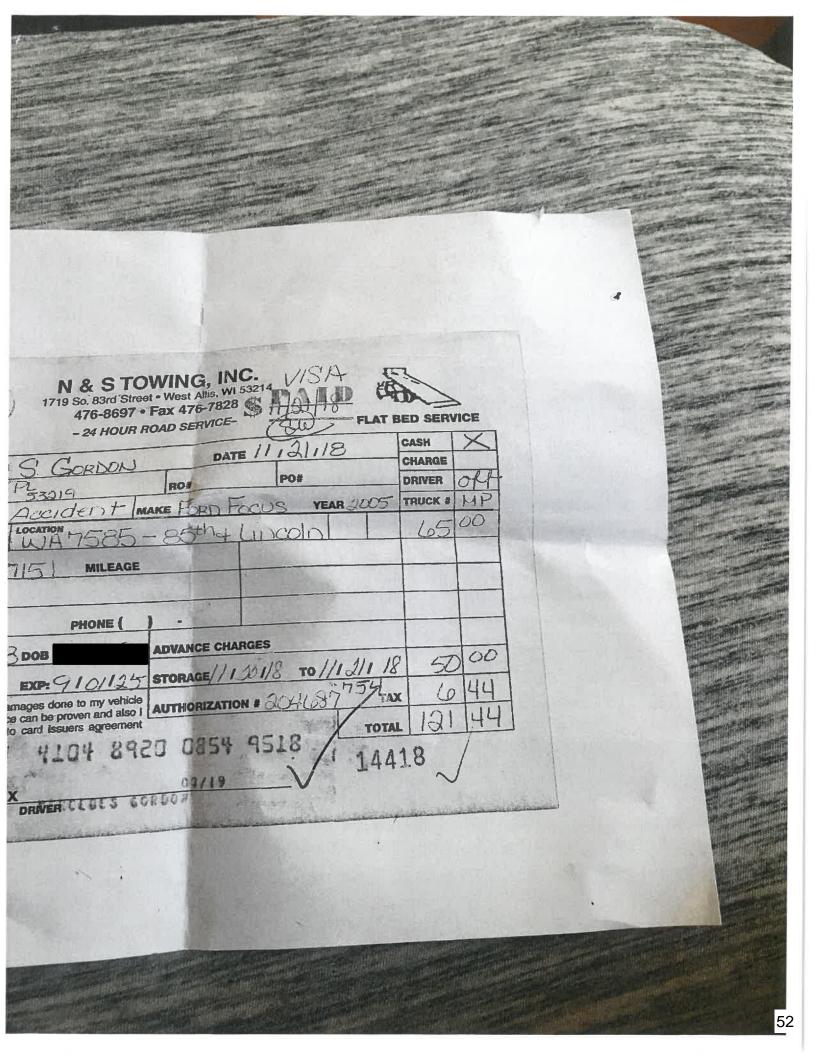

| В | \$16.11 | \$16.57 | \$17.03 | \$17.49 | \$17.95 | \$18.41 | <b>*</b> | \$22.09 |
|---|---------|---------|---------|---------|---------|---------|----------|---------|

Clerical Assistant

Parking Control Operator