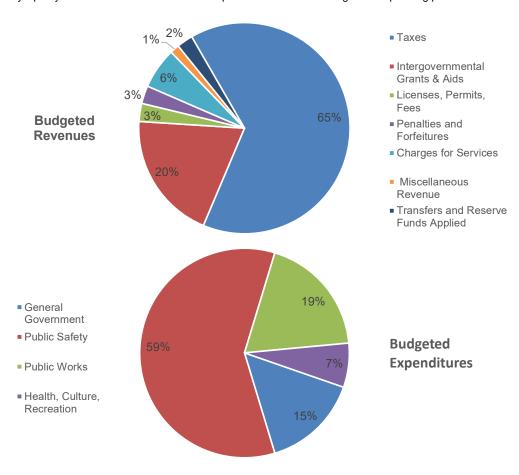

# Budget Overview Revenues and Expenditures

# General Fund Revenues and Expenditures

# CITY OF WEST ALLIS GENERAL FUND SUMMARY 2022 BUDGET

|                                     | 2020          | 2021          | 2021          | 2021          | 2022          | \$         | %       |
|-------------------------------------|---------------|---------------|---------------|---------------|---------------|------------|---------|
|                                     | Actual*       | YTD**         | Estimate      | Budget*       | Budget        | Change     | Change  |
|                                     |               |               |               |               |               |            |         |
| Revenues                            |               |               |               |               |               |            |         |
| Taxes                               | \$ 40,346,783 | \$ 39,627,867 | \$ 41,807,976 | \$ 41,576,200 | \$ 42,253,759 | \$ 677,559 | 1.6%    |
| Intergovernmental Grants & Aids     | 12,709,580    | 6,009,795     | 12,830,997    | 12,805,229    | 12,882,918    | 77,689     | 0.6%    |
| Licenses, Permits, Fees             | 1,773,687     | 1,615,996     | 1,818,190     | 1,959,635     | 1,793,125     | (166,510)  | (8.5%)  |
| Penalties and Forfeitures           | 1,825,571     | 1,471,851     | 1,734,941     | 1,670,000     | 1,800,000     | 130,000    | 7.8%    |
| Charges for Services                | 4,101,232     | 3,707,625     | 4,376,203     | 3,987,350     | 4,102,924     | 115,574    | 2.9%    |
| Miscellaneous Revenue               | 1,514,840     | 604,279       | 805,189       | 1,574,400     | 917,300       | (657,100)  | (41.7%) |
| Transfers and Reserve Funds Applied | 1,808,210     | 1,236,228     | 1,756,300     | 2,478,300     | 1,594,498     | (883,802)  | (35.7%) |
| Total Revenues                      | 64,079,903    | 54,273,641    | 65,129,795    | 66,051,114    | 65,344,524    | (706,590)  | (1.1%)  |
|                                     |               |               |               |               |               |            | ·       |
| Expenditures                        |               |               |               |               |               |            |         |
| General Government                  | 13,233,406    | 5,365,784     | 9,724,739     | 10,414,926    | 9,841,867     | (573,059)  | (5.5%)  |
| Public Safety                       | 35,892,499    | 21,188,746    | 37,122,421    | 37,970,253    | 38,782,180    | 811,927    | 2.1%    |
| Public Works                        | 10,949,014    | 6,857,776     | 11,577,032    | 12,869,689    | 12,297,112    | (572,577)  | (4.4%)  |
| Health, Culture, Recreation         | 3,909,983     | 2,673,988     | 4,405,021     | 4,796,246     | 4,423,365     | (372,881)  | (7.8%)  |
| Total Expenditures                  | 63,984,901    | 36,086,294    | 62,829,212    | 66,051,114    | 65,344,524    | (706,590)  | (1.1%)  |
|                                     |               |               |               |               |               |            | ·       |
| Net revenue surplus / (deficit)***  | 95,002        | 18,187,347    | 2,300,583     | -             | -             |            |         |
|                                     |               |               |               |               |               |            |         |
| Beginning fund balance              | 44,719,367    | 44,814,369    | 44,814,369    | 44,814,369    | 47,114,951    |            |         |
| Ending Fund balance                 | \$ 44,814,369 | \$ 63,001,716 | \$ 47,114,951 | \$ 44,814,369 | \$ 47,114,951 |            |         |