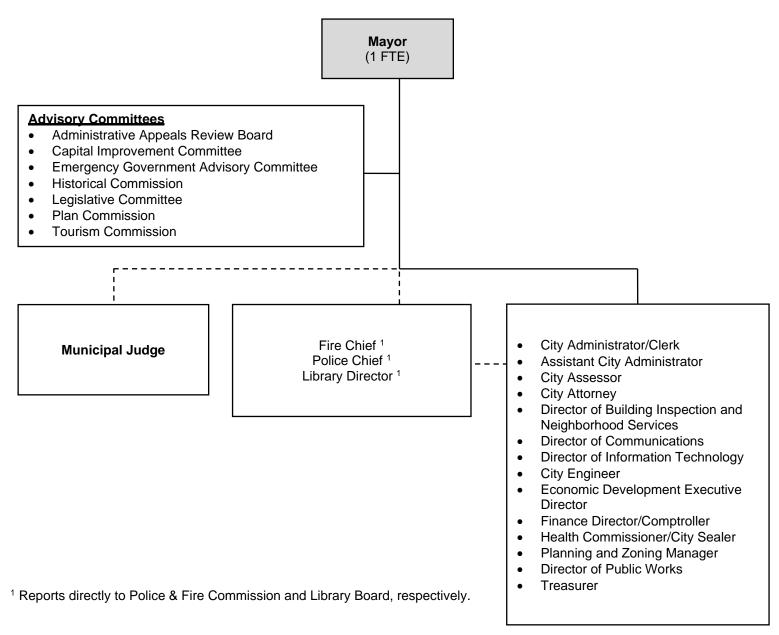

\$<br>480     | \$<br>130   |        |
| Supplies              | \$<br>7       | \$<br>125     | \$ | 1          | \$ | 125      | \$ | 65      | \$ | -        | \$<br>65      | \$<br>(60)  |        |
| Books & Subscriptions | \$<br>24      | \$<br>100     | \$ | -          | \$ | 100      | \$ | 30      | \$ | -        | \$<br>30      | \$<br>(70)  |        |
| Training & Travel     | \$<br>1,081   | \$<br>5,100   | \$ | 1,151      | \$ | 5,100    | \$ | 5,100   | \$ | =        | \$<br>5,100   | \$<br>-     |        |
| TOTAL EXPENDITURES    | \$<br>108,946 | \$<br>114,842 | \$ | 71,527     | \$ | 116,242  | \$ | 120,159 | \$ | -        | \$<br>120,159 | \$<br>5,317 | 4.63%  |

# 2022 BUDGET NOTES:

No substantial changes-pay increase is in accordance with municipal code.



# **MAYOR**



Note: Solid lines indicate lines of people and program authority; dashed lines indicate lines of administrative and financial authority.

**CITY FUNDED FTE: 1** 

# City of West Allis Municipal Court 2022 Budget

|                        |               |               |    |            |    |          |    |         |    | 2022      |               |    |        |        |
|------------------------|---------------|---------------|----|------------|----|----------|----|---------|----|-----------|---------------|----|--------|--------|
|                        | 2020          | 2021          |    | 2021       |    | 2021     |    | 2022    | A  | dditions/ | 2022          |    |        | %      |
| EXPENDITURES           | Actual        | Budget        | Ye | ar-to-Date | Е  | stimated |