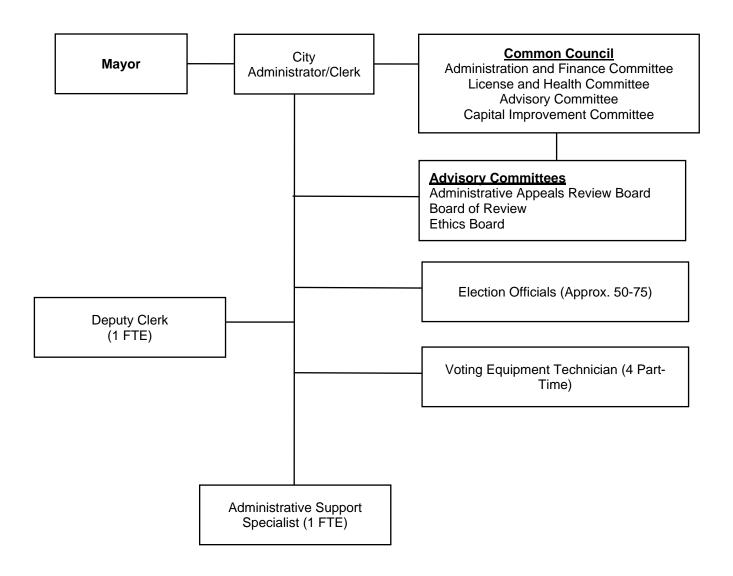

### Administration/HR/Clerk

- Elimination of .5 Administrative Support Assistant in February 2021.
- Elimination of Customer Service Administrator in May 2021.
- Elimination of 1.00 Administrative Support Specialist in December 2021.
- Salary & Benefit changes reflect the shared duties of City Administrator & City Clerk by one FTE.