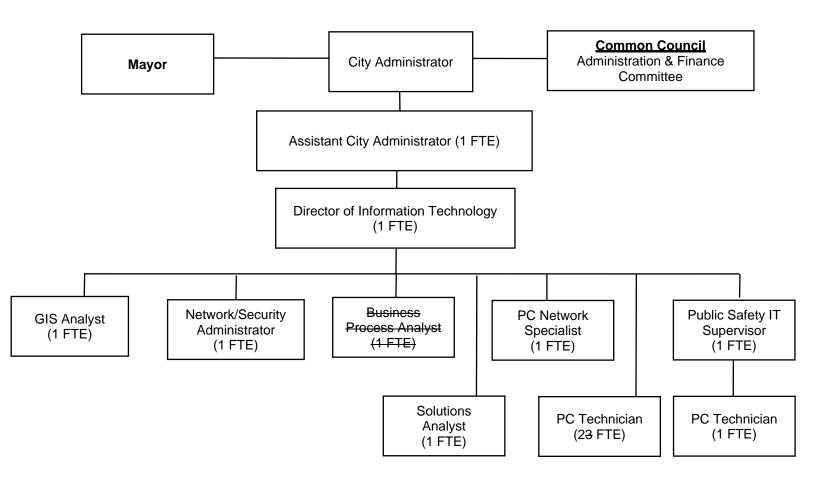

# Information Technology

- Eliminate Business Process Analyst
- Eliminate PC Technician
- Decreases in Professional Services reflect savings from the managed print service contract
- Increases in Maintenance Contracts reflects the cost of software support/hosting fees for enterprise software systems & Microsoft applications

- Increases in Supplies includes additional funding for computer replacements and camera upgrades (Police)
- Increases in Utilities reflects the cost of cell and data plans to support mobile devices