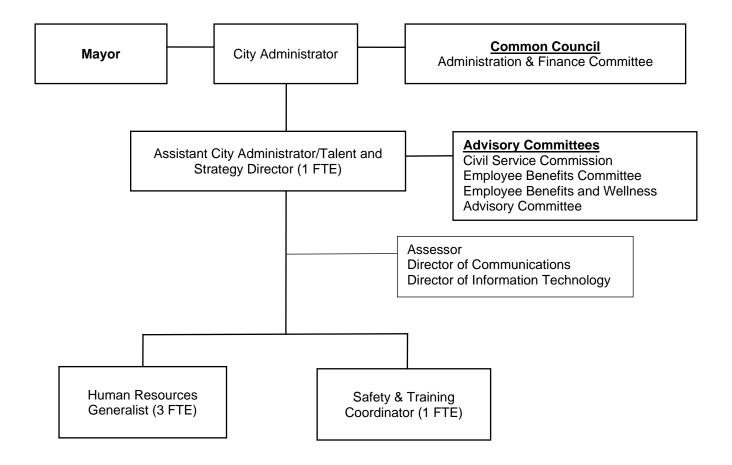

### Administration/HR/Clerk

- Elimination of .5 Administrative Support Assistant in February 2021.
- Elimination of Customer Service Administrator in May 2021.
- Elimination of 1.00 Administrative Support Specialist in December 2021.
- Salary & Benefit changes reflect the shared duties of City Administrator & City Clerk by one FTE.