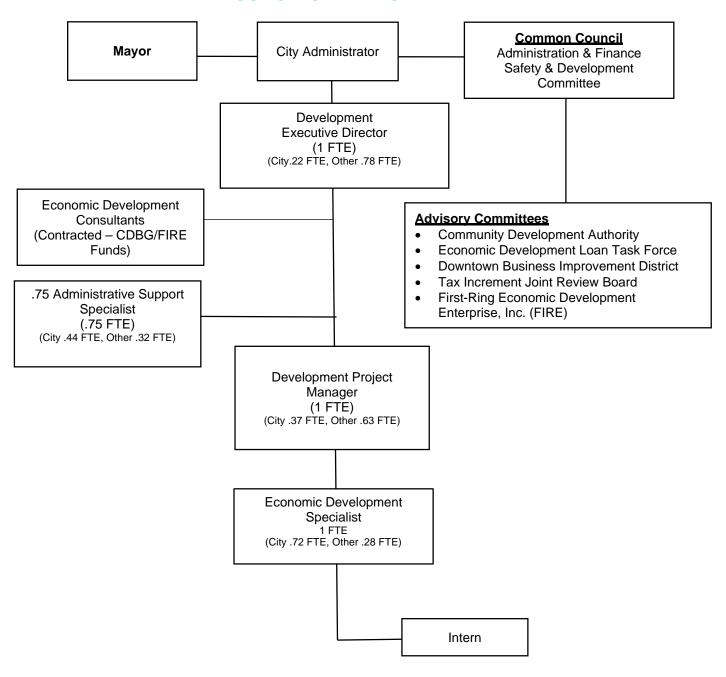

# Economic Development

• Elimination of .75 Administrative Support Specialist in December 2021.