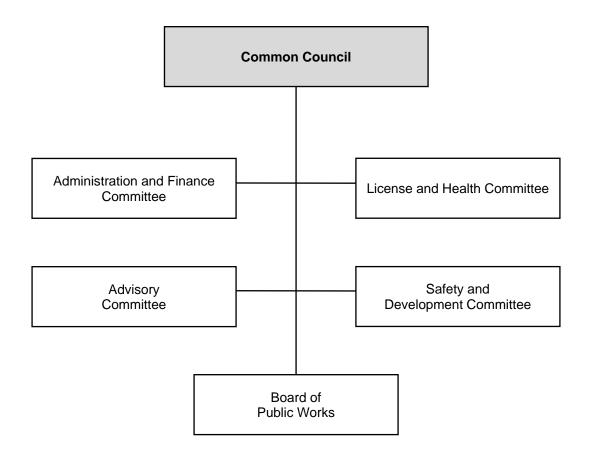

.

# **Services Provided:**

- 1.Legislative Body for the City
- 2. Establish City Policies and Ordinances
- 3. Adopt City Budget and review/approve Budget Amendments
- 4. Oversee the Administration of City Government
- 5. Constituent Service Delivery.
- 6. Set the direction and the goals of the City.

| Position Title | 2021 Authorized | 2022 Requested | Funding Source |
|----------------|-----------------|----------------|----------------|
| Alderpersons   | 10              | 10             | General Fund   |
|                |                 |                |                |
| Total          | 10              | 10             | ]              |



Submitted by: Thomas Lajsic, President 100-01





# 2022 ORGANIZATIONAL CHART CITY OF WEST ALLIS





# **COUNCIL STANDING COMMITTEES**





# **ADVISORY COMMITTEES**



# Mayor

# **2022 Business Plan**

# Department Mission:

To provide cost effective municipal services consistent with the needs and desires of the citizens of the West Allis community (residences and businesses, as well as other community stakeholders); provide for the health, safety, and welfare of the community; work towards a quality living and working environment; and oversee a positive, progressive, and creative approach to the budget, management, and operations of the City.

# **Services Provided:**

- 1. Oversee the operations of City Departments.
- 2. Ensure compliance with City Ordinances.
- 3. Chief spokesperson for the City.
- 4. Intergovernmental Relations.
- 5. Present Recommended Budget to Council.
- 6. Appointments to City Boards, Commission