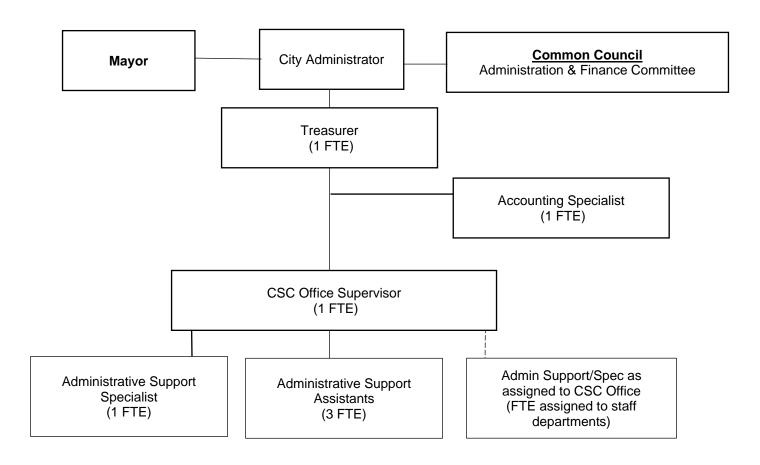

# Treasurer/Customer Service Center (CSC)

- Move Accounting Specialist from Finance to CSC and change position to Administrative Support Specialist
- Move Administrative Support Assistant from BINS to CSC
- Move Administrative Support Assistant from Assessor to CSC
- Move Administrative Support Assistant from Police to CSC
- The increase in Professional Services reflects the cost of banking/transaction fees for electronic payment options.