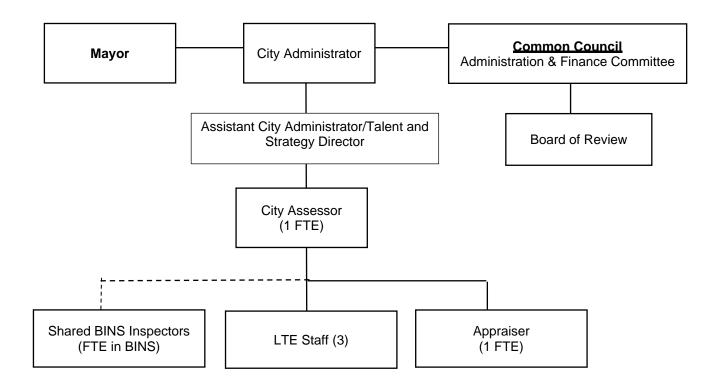

### Assessor

- Move Administrative Support Assistant to Customer Service Center
- funding for Limited Term Employees (LTE's) to assist with the revaluation process in 2022.
- Salary & Benefit changes include funding restored for Appraiser position (unfunded in 2021).