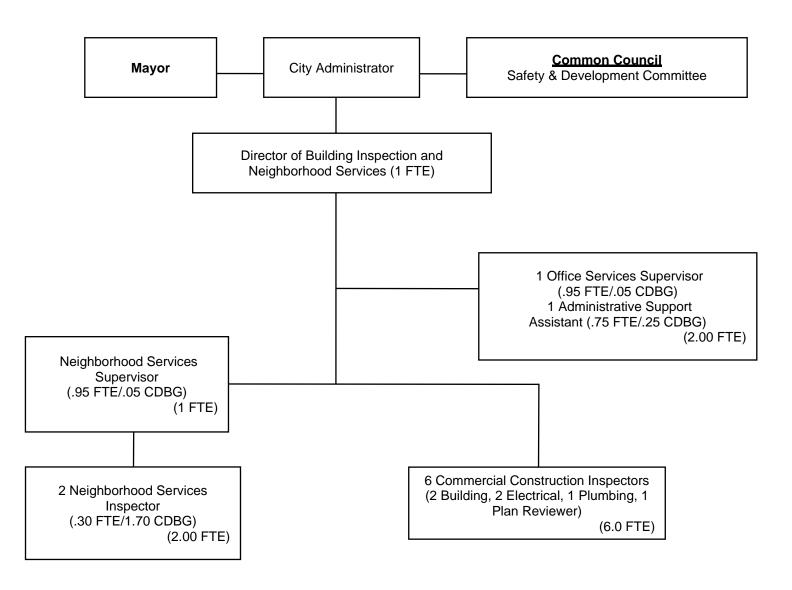

### Building Inspection and Neighborhood Services

- Move Administrative Support Assistant to Customer Service Center.
- Work with staff to determine best structure for department activities and provide recommendation for council consideration.
- Reduce salary funding pending new hires and possible restructuring.