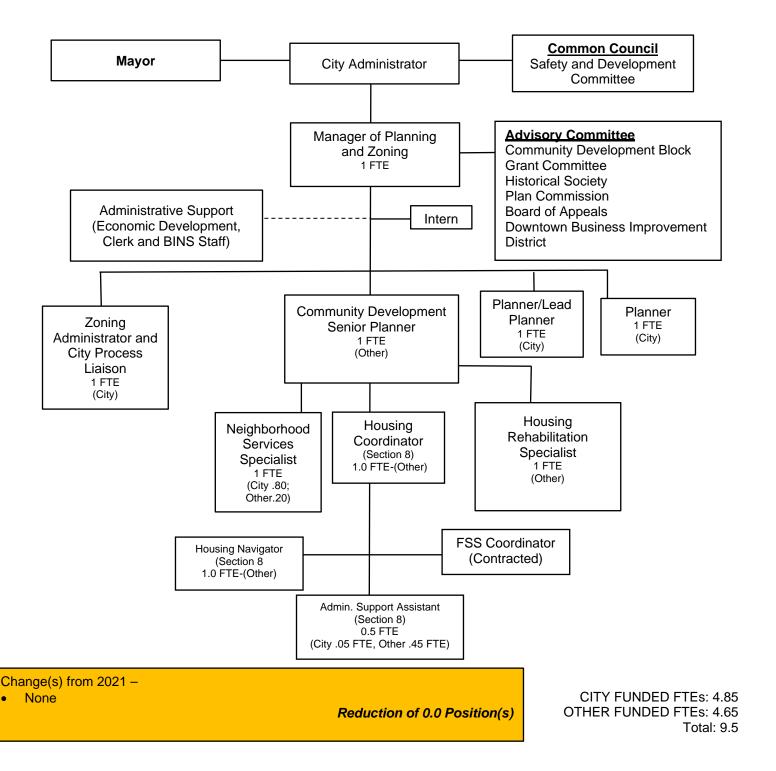

$ | 1,100    | \$ | -       | \$ | -         | \$<br>-       | \$ | (1,100) |        |
| Training & Travel      | \$<br>2,198   | \$<br>9,650   | \$ | 1,547       | \$ | 9,650    | \$ | 9,910   | \$ | -         | \$<br>9,910   | \$ | 260     |        |
| Capital Items          | \$<br>-       | \$<br>1,050   | \$ | 377         | \$ | 1,050    | \$ | 7,000   | \$ | -         | \$<br>7,000   | \$ | 5,950   |        |
| TOTAL EXPENDITURES     | \$<br>480,102 | \$<br>446,432 | \$ | 223,666     | \$ | 350,271  | \$ | 495,339 | \$ | -         | \$<br>495,339 | \$ | 48,907  | 10.96% |

### 2022 BUDGET NOTES:

Salary & Benefit changes in 2022 are due to step/performance increases. Changes in Health insurance expenses are related to coverage changes expected in 2022.



## **PLANNING AND ZONING**



# **PLANNING AND ZONING**

# 2022 Business Plan

**Department Mission:** Provide professional Planning, Land Use and Community Development services to the general public, existing and prospective business owners, entrepreneurs, real estate developers, other governmental entities and organizations. Implements the City's Comprehensive Plan in alignment with the City's strategic vision through effective long and short-range planning in support of a diverse, equitable and inclusive living and work environment for the residents and business of the City of West Allis.

# **Services Provided:**

- 1. Preserve and implement the City's Comprehensive Plan in alignment with the City's Strategic vision.
- 2. Administer the Zoning ordinance, perform and optimize City process liaison duties to gain cu