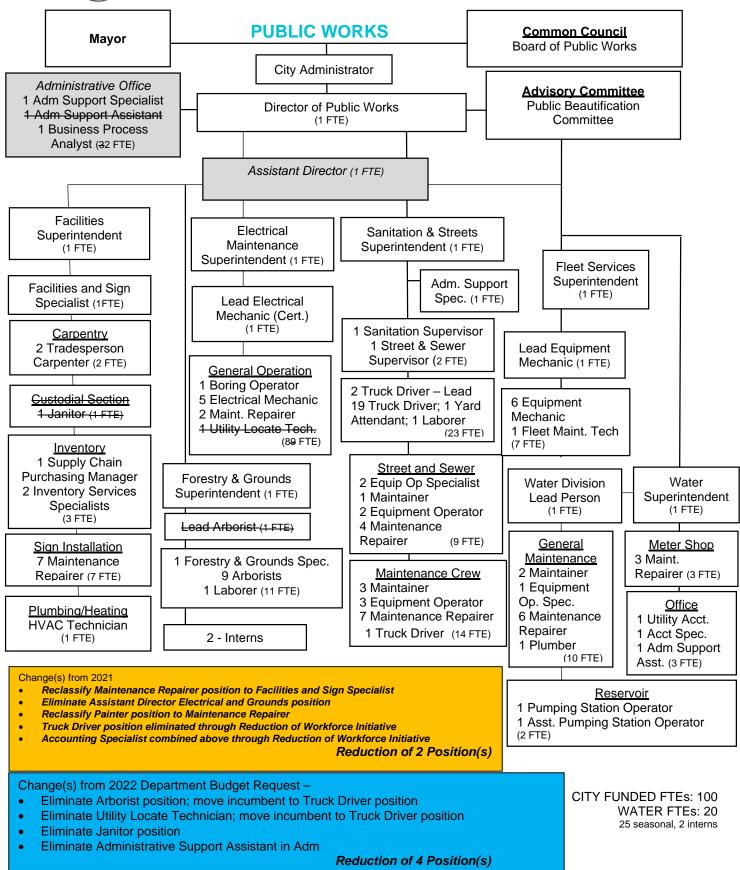

### Public Works

- Eliminate Assistant Director Electrical and Grounds position
- Eliminate Arborist position; move incumbent to Truck Driver position
- Eliminate Utility Locate Technician; move incumbent to Truck Driver position
- Eliminate Janitor position
- Eliminate Administrative Support Assistant in Administration
- Reallocation of positions to Facility and Signs Specialist and Forestry and Grounds Specialist