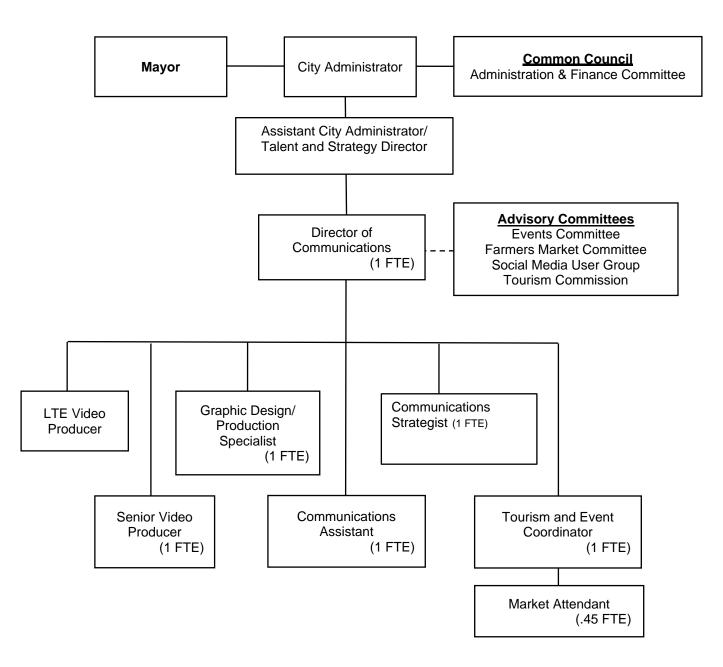

#### Communications

- This fund accounts for the staff and activities of the Communications Department and is supported predominantly by franchise fees paid by subscribers of cable TV. Fees are remitted quarterly from Spectrum and AT&T as the area's cable providers.
- Recent years have shown a slow decline in fees and a resulting decline in fund balance reserves.
- Ultimately this fund may be consolidated into the City's General Fund at a future date.