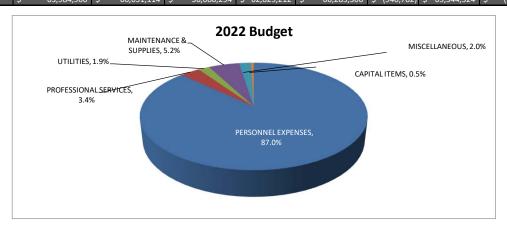

# Budget Overview Revenues and Expenditures

# General Fund Revenues and Expenditures

# CITY OF WEST ALLIS GENERAL FUND SUMMARY 2022 BUDGET

|                                     | 2020          | 2021          | 2021          | 2021          | 2022          | \$         | %       |
|-------------------------------------|---------------|---------------|---------------|---------------|---------------|------------|---------|
|                                     | Actual*       | YTD**         | Estimate      | Budget*       | Budget        | Change     | Change  |
|                                     |               |               |               |               |               |            |         |
| Revenues                            |               |               |               |               |               |            |         |
| Taxes                               | \$ 40,346,783 | \$ 39,627,867 | \$ 41,807,976 | \$ 41,576,200 | \$ 42,253,759 | \$ 677,559 | 1.6%    |
| Intergovernmental Grants & Aids     | 12,709,580    | 6,009,795     | 12,830,997    | 12,805,229    | 12,882,918    | 77,689     | 0.6%    |
| Licenses, Permits, Fees             | 1,773,687     | 1,615,996     | 1,818,190     | 1,959,635     | 1,793,125     | (166,510)  | (8.5%)  |
| Penalties and Forfeitures           | 1,825,571     | 1,471,851     | 1,734,941     | 1,670,000     | 1,800,000     | 130,000    | 7.8%    |
| Charges for Services                | 4,101,232     | 3,707,625     | 4,376,203     | 3,987,350     | 4,102,924     | 115,574    | 2.9%    |
| Miscellaneous Revenue               | 1,514,840     | 604,279       | 805,189       | 1,574,400     | 917,300       | (657,100)  | (41.7%) |
| Transfers and Reserve Funds Applied | 1,808,210     | 1,236,228     | 1,756,300     | 2,478,300     | 1,594,498     | (883,802)  | (35.7%) |
| Total Revenues                      | 64,079,903    | 54,273,641    | 65,129,795    | 66,051,114    | 65,344,524    | (706,590)  | (1.1%)  |
|                                     |               |               |               |               |               |            | ·       |
| Expenditures                        |               |               |               |               |               |            |         |
| General Government                  | 13,233,406    | 5,365,784     | 9,724,739     | 10,414,926    | 9,841,867     | (573,059)  | (5.5%)  |
| Public Safety                       | 35,892,499    | 21,188,746    | 37,122,421    | 37,970,253    | 38,782,180    | 811,927    | 2.1%    |
| Public Works                        | 10,949,014    | 6,857,776     | 11,577,032    | 12,869,689    | 12,297,112    | (572,577)  | (4.4%)  |
| Health, Culture, Recreation         | 3,909,983     | 2,673,988     | 4,405,021     | 4,796,246     | 4,423,365     | (372,881)  | (7.8%)  |
| Total Expenditures                  | 63,984,901    | 36,086,294    | 62,829,212    | 66,051,114    | 65,344,524    | (706,590)  | (1.1%)  |
|                                     |               |               |               |               |               |            | ·       |
| Net revenue surplus / (deficit)***  | 95,002        | 18,187,347    | 2,300,583     | -             | -             |            |         |
|                                     |               |               |               |               |               |            |         |
| Beginning fund balance              | 44,719,367    | 44,814,369    | 44,814,369    | 44,814,369    | 47,114,951    |            |         |
| Ending Fund balance                 | \$ 44,814,369 | \$ 63,001,716 | \$ 47,114,951 | \$ 44,814,369 | \$ 47,114,951 |            |         |