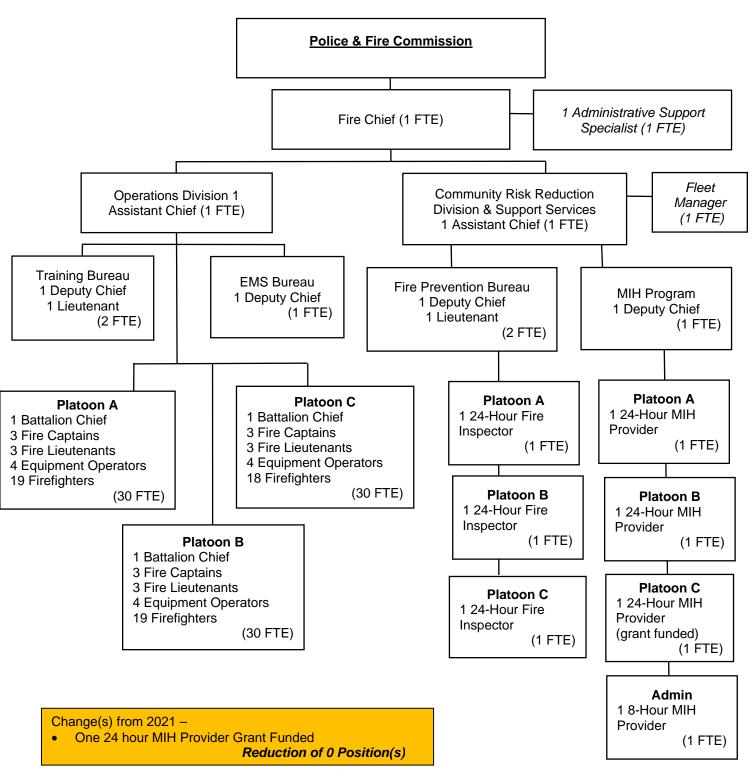

#### Fire

- Three vacant firefighter positions remain unfunded for 2022 due to budget constraints.
- Reduction to account for funding the Fire Department obtained via a contract to provide Mobile Integrated Health (MIH) services.