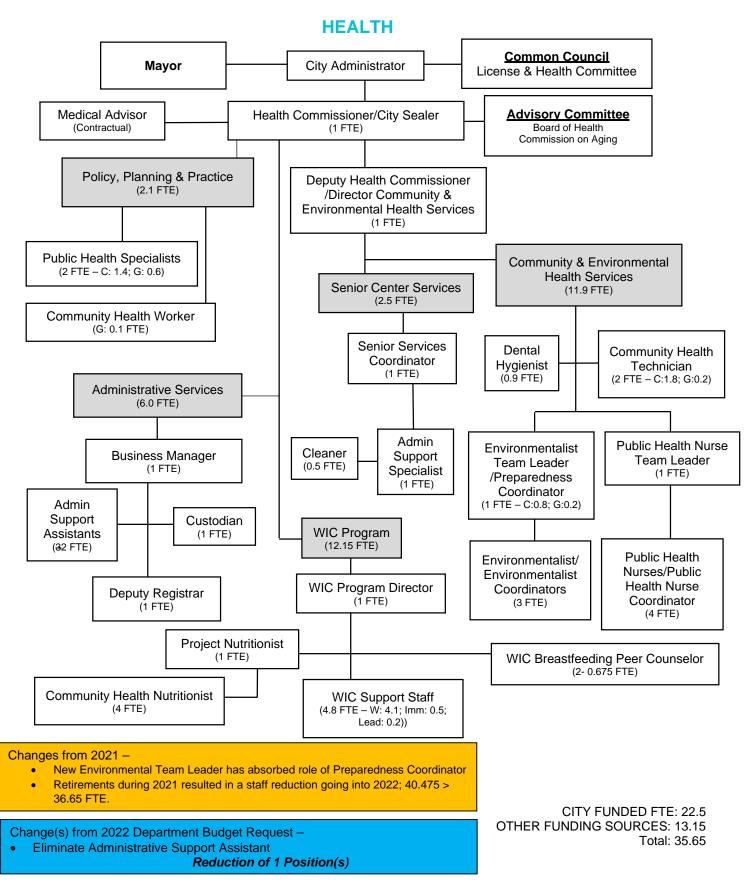

#### Health

- Eliminate 1 Administrative Support Assistant
- Preparedness Coordinator position has been combined with Environmental Team Leader
- Consolidation of 2 Public Health Coordinators into 1 Public Health Nurse Lead
- Consolidation of Community Health Education Coordinator and Public Health Specialist into Community Health Technician
- Consolidation of Public Health Nurse and Public Health Nurse Coordination into Public Health Nurse
- Reclassification of Environmentalist Coordinator to Environmentalist
- Reclassification of Senior Center Director to Senior Center Coordinator
- Reduce salary account due to continued COVID grant funds specifically allocated to health department