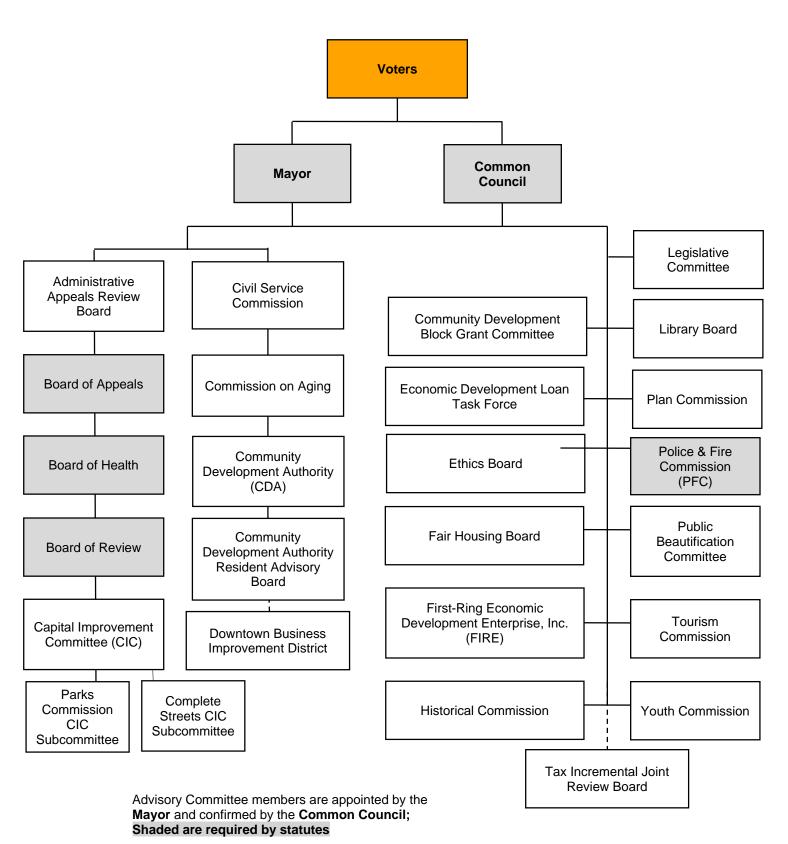

# **Budget Message from Mayor Devine**

To the Honorable Members of the Common Council and the Citizens of the City of West Allis:

I propose for your review the 2022 Recommended Budget and Action Plan for the City of West Allis. The 2022 Budget recommended herein has been prepared in accordance with s. 65.90, Wis. Stats., and Chapter 1, Section 1.04 of the City of West Allis Municipal Code. It includes the total budget for the City, including expenditures, revenues, staff authorizations, fund balances, debt service, and tax levy.

On October 5, 2021, the Common Council adopted a revised vision and mission statement for the City and a new 2022-2026 Strategic Plan that provides a roadmap to achieve the vision. The Budget outlines and allocates the resources needed to achieve the goals. The vision statement, as adopted on October 5, 2021, states: West Allis will become the preferred city for visitors, residents, and businesses. The 2022-2026 Strategic Plan has five overarching focuses that outlines the current priorities.