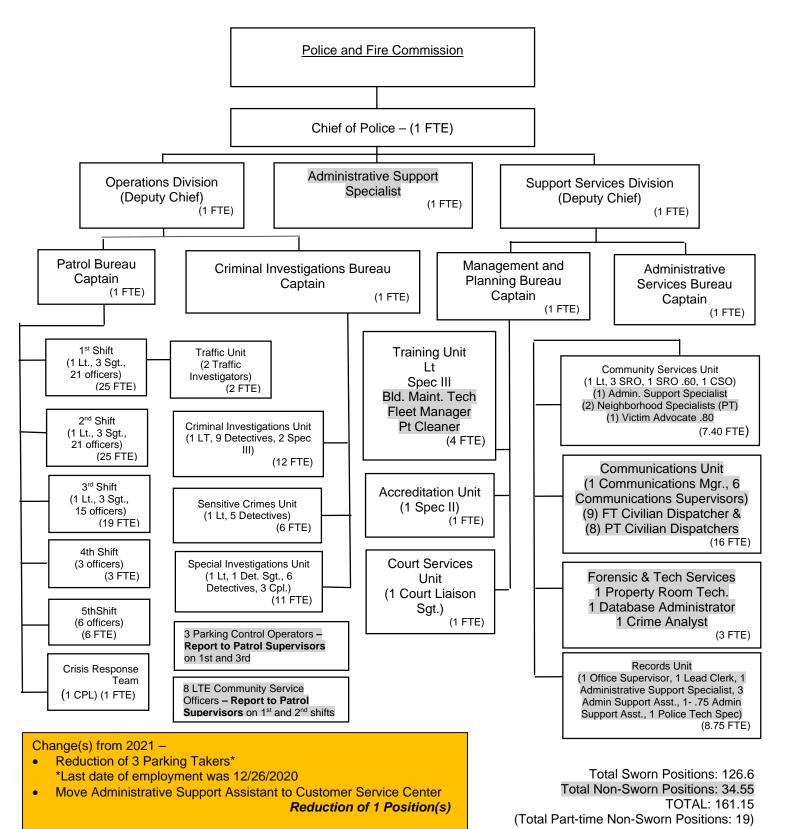

| \$<br>22,134,630 | \$ | -        | \$<br>22,134,630 | \$ | 404,434  | 1.86%  |

#### 2022 BUDGET NOTES:

The 2022 Police Budget reflects an estimate for a contractual increase in pay and benefits anticipated for represented employees and the related compression pay calculation for non-represented employees. It also includes the transfer of 1 admin support position to the CSC/Treasurer. Note: The "Health Ins-retirees" expense item reflects the city-funded portion of health insurance premiums for retirees of the Police Department. In past years, this amount was budgeted as a general government expense in the Fringe Benefits department. For 2022 it is more properly presented here as a public safety expense. Prior year expenses have been restated for comparison purposes.



#### **POLICE**



# **Police**

## 2022 Business Plan

## **Department Mission:**

The mission of the West Allis Police Department is to enhance the quality of life in our community through the protection of life and property, fair and unbiased law enforcement, and community partnerships.

## **Services Provided:**

Respond to citizen calls for police service

Proactive (Traffic stops / field interview stops)

Community outreach (educational classes / community meetings)

Investigative Activities

Administrative Functions

| Key Performance Measures                                                      | 2020<br>Actual  | 2021<br>Projected | 2022<br>Planned    |
|-------------------------------------------------------------------------------|-----------------|-------------------|--------------------|
| Cri