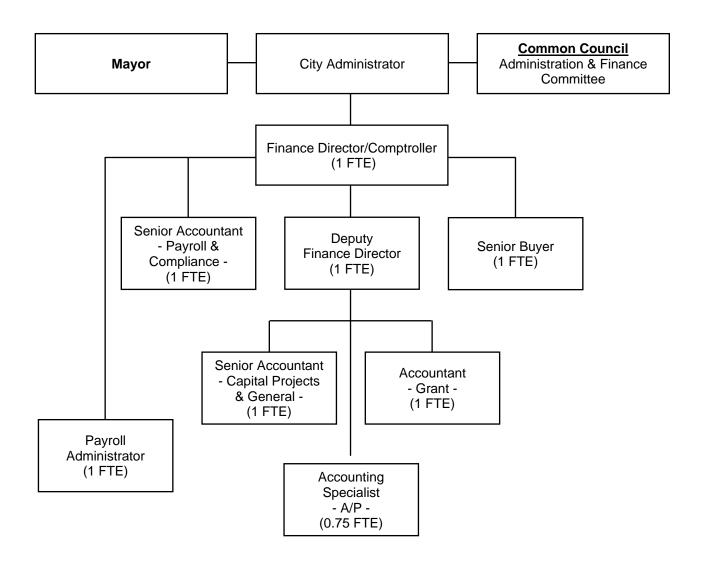

# Finance/Comptroller

- Elimination of Administrative Support Assistant.
- Accounting Specialist to Payroll Administrator.
- Decrease in Maintenance Contracts reflects the transfer of software maintenance contracts for city-wide software to the IT Budget.