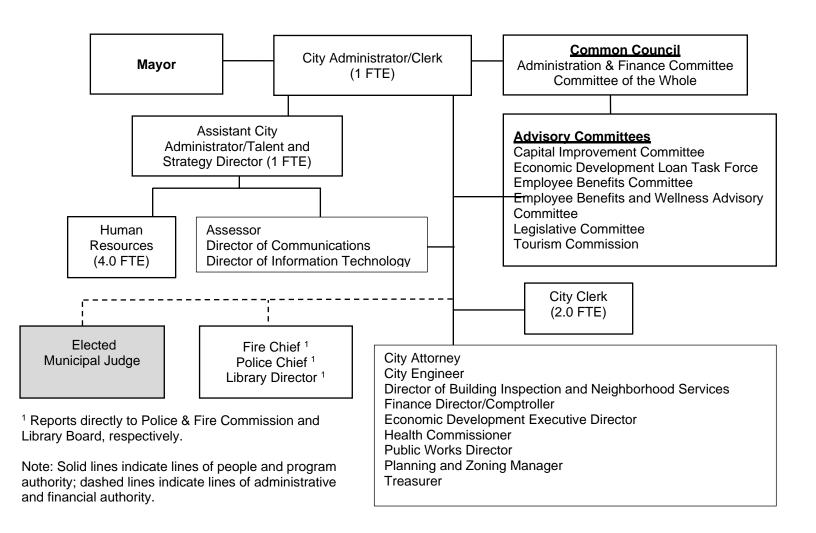

\$<br>0       | \$<br>525     | \$ | 155        | \$ | 525      | \$<br>710     | \$ | -         | \$<br>710     | \$ | 185      |        |
| Books & Subscriptions  | \$<br>127     | \$<br>700     | \$ | -          | \$ | 700      | \$<br>700     | \$ | -         | \$<br>700     | \$ | -        |        |
| Training & Travel      | \$<br>2,935   | \$<br>8,850   | \$ | 5,033      | \$ | 8,850    | \$<br>15,000  | \$ | -         | \$<br>15,000  | \$ | 6,150    |        |
| TOTAL EXPENDITURES     | \$<br>194,262 | \$<br>198,922 | \$ | 130,927    | \$ | 198,922  | \$<br>191,283 | \$ | -         | \$<br>191,283 | \$ | (7,639)  | -3.84% |

# 2022 BUDGET NOTES:

2022 Salary & Benefit decreases reflect the shared duties of City Administrator & City Clerk by one FTE.



# **CITY ADMINISTRATION**



#### Change(s) from 2021 -

- Clerk Elimination of .5 Administrative Support Assistant in February 2021
- Clerk Elimination of Customer Service Administrator in May 2021
- Clerk Elimination of 1.00 Administrative Support Specialist in December 2021

Reduction of 2.5 Positions in 2022 Budget

CITY FUNDED FTES: 7
Includes HR and Clerk Positions

# **Administration Business Plan**

# 2022 Business Plan

# Department Mission:

Exists to oversee City operations, implement Common Council policies and directives, and to ensure that the City of West Allis fulfills its vision of "West Allis will become the preferred city for visitors, residents, and businesses."

# **Services Provided:**

- Daily Direction and Operation of the City
- Organizational Development, Leadership, and Team Building
- Inn