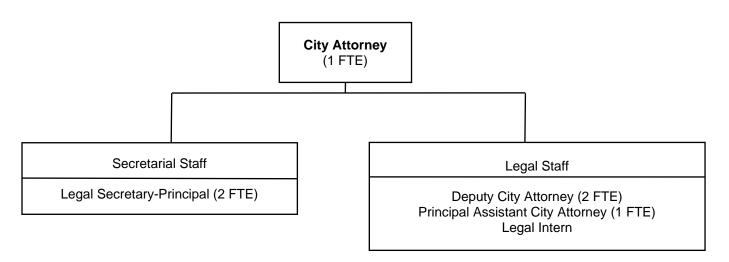

# Attorney

• The 2022 budget includes an estimate for an average claims year. In the event claims exceed this average in 2022, additional funding will need to be identified at that time.