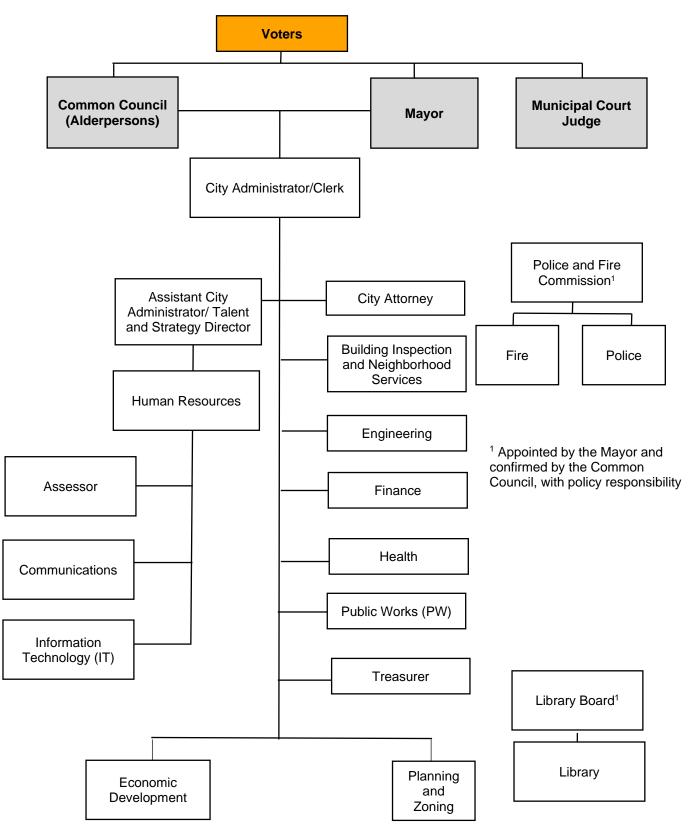

management, and operations of the City.

# **Services Provided:**

- 1.Legislative Body for the City
- 2. Establish City Policies and Ordinances
- 3. Adopt City Budget and review/approve Budget Amendments
- 4. Oversee the Administration of City Government
- 5. Constituent Service Delivery.
- 6. Set the direction and the goals of the City.

| Position Title | 2021 Authorized | 2022 Requested | Funding Source |
|----------------|-----------------|----------------|----------------|
| Alderpersons   | 10              | 10             | General Fund   |
|                |                 |                |                |
| Total          | 10              | 10             | ]              |



Submitted by: Thomas Lajsic, President 100-01





# 2022 ORGANIZATIONAL CHART CITY OF WEST ALLIS





# **COUNCIL STANDING COMMITTEES**





# **ADVISORY COMMITTEES**



# Mayor

# **2022 Business Plan**

# Department Mission:

To provide cost effective municipal services consistent with the needs and desires of the citizens of the West Allis community (residences and businesses, as well as other community stakeholders); provide for the health, safety, and welfare of the community; work towards a quality living and working environment; and oversee a positive, progressive, and creative approach to the budget, management, and operations of the City.

# **Services Provided:**

- 1. Oversee the operations of City Departments.
- 2. Ensure compliance with City Ordinances.
- 3. Chief spokesperson for the City.
- 4. Intergovernmental Relations.
- 5. Present Recommended Budget to Council.
- 6.