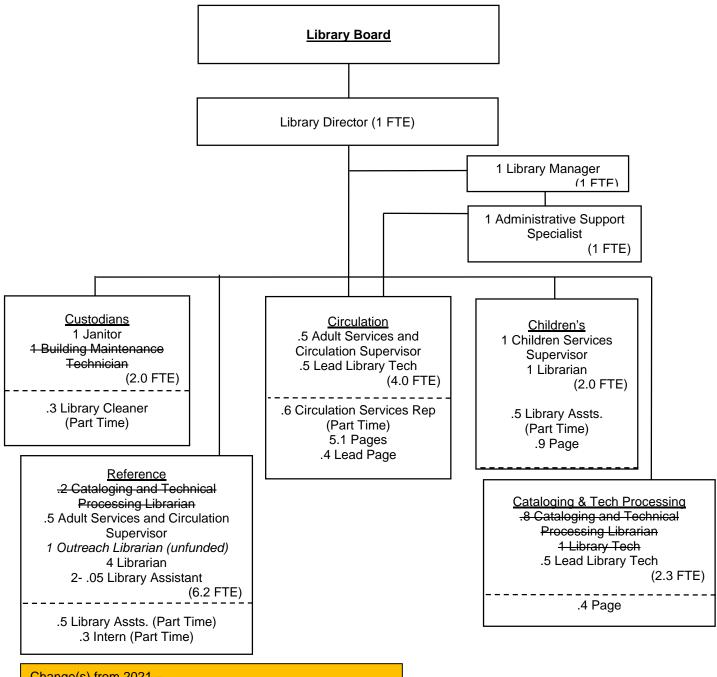

# Library

- Outreach Librarian unfunded
- Eliminate Building Maintenance Technician
- Eliminate Cataloging and Technical Processing Librarian
- Eliminate Library Technician