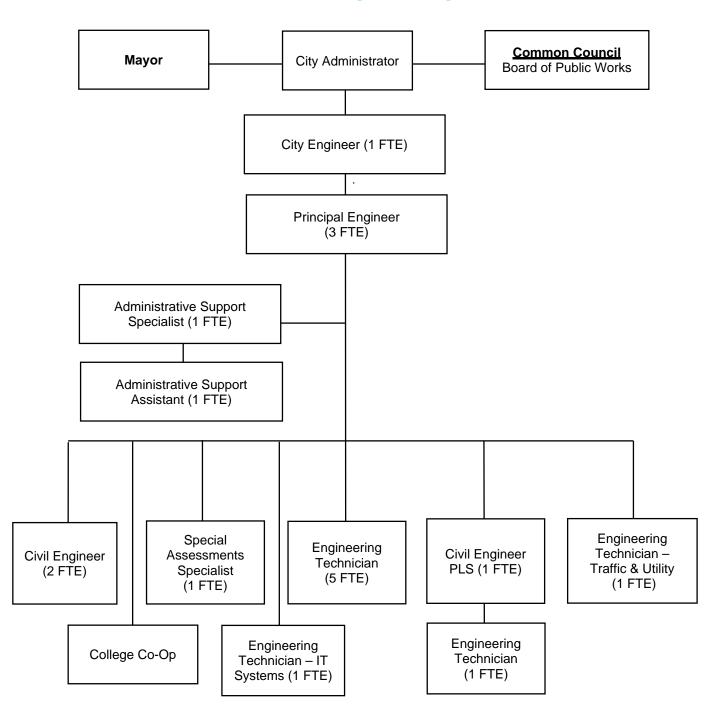

# Engineering

 Salary & Benefit decreases reflect additional Engineering staff time billed to Water, Sanitary Sewer, and Storm Water for design and construction management of utility projects.