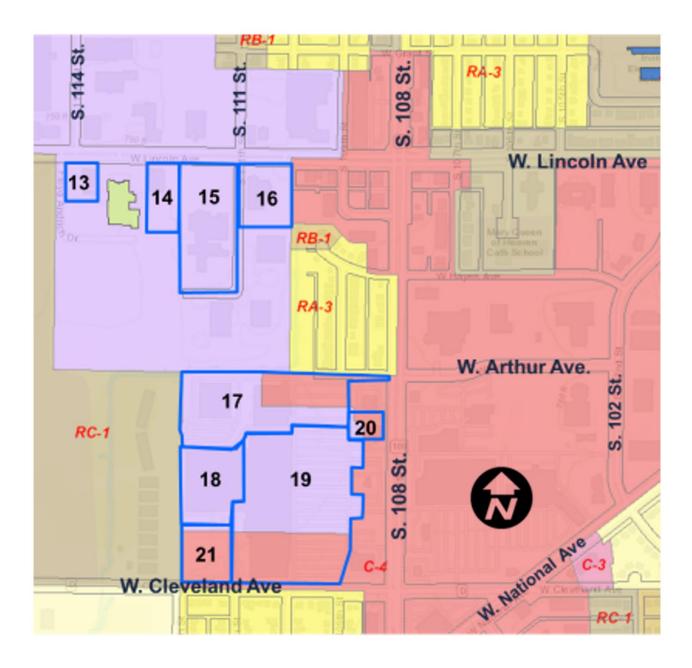

| 13 | 11327 W UNCOLN AVE             | 484-9996-000 | M-1            | C-3 |
|----|--------------------------------|--------------|----------------|-----|
| 14 | 11211 W UNCOLN AVE             | 484-9998-004 | M-1            | C-3 |
| 15 | 11101 W UNCOLN AVE             | 484-9999-017 | M-1            | C-3 |
| 16 | 11021 W UNCOLN AVE             | 484-9999-014 | M-1            | C-3 |
| 17 | 2535 S 108 ST                  | 484-9985-011 | M-1, C-4, RA-3 | C-4 |
| 18 | 11100-11106 W CLEVELAND AVE    | 484-9986-013 | M-1            | C-4 |
| 19 | 2563-2601-25-65-73-75 S 108 ST | 484-9986-012 | M-1, C-4       | C-4 |
| 20 | 2555 S 108 ST                  | 484-9986-003 | M-1            | C-4 |
| 21 | 111** W CLEVELAN D A VE        | 484-9985-014 | M-1            | C-3 |

| 22 | 10253 W CLEVELAN D A VE  | 519-0002-004 | C-4 | C-3 |
|----|--------------------------|--------------|-----|-----|
| 23 | 10310 W MONTANA AVE      | 519-0002-003 | C-4 | C-3 |
| 24 | 10330 W MONTANA AVE      | 519-0002-005 | C-4 | C-3 |
| 25 | 10707-57 W CLEVELAND AVE | 519-9996-003 | C-4 | C-3 |
| 26 | 10730 W NATIONALAVE      | 519-9996-004 | C-4 | C-3 |
| 27 | 10533 W NATIONALAVE      | 519-0002-006 | C-4 | C-3 |
| 28 | 10701 W NATIONALAVE      | 519-0001-013 | C-4 | C-3 |
| 29 | 10725 W NATIONALAVE      | 519-0001-014 | C-4 | C-3 |
| 30 | 10743 W NATIONALAVE      | 519-9995-004 | C-4 | C-3 |
| 31 | 10757 W NATIONALAVE      | 519-9995-002 | C-4 | C-3 |
| 32 | 2812-1451085T            | 519-9995-003 | C-4 | C-3 |
| 33 | 2830 S 108 ST            | 519-9995-011 | C-4 | C-3 |
| 34 | 2840 S 108 ST            | 519-9995-009 | C-4 | C-3 |
| 35 | 2850 S 108 ST            | 519-0001-015 | C-4 | C-3 |
| 36 | 2860 S 108 ST            | 519-0001-016 | C-4 | C-3 |
| 37 | 2878 S 108 ST            | 519-0001-012 | C-4 | C-3 |