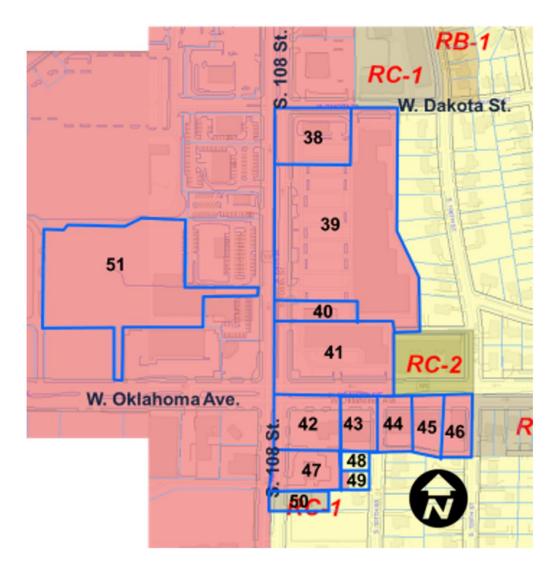

| 38 | 2900 S 108 ST                 | 519-0339-019 | C-4       | C-3  |
|----|-------------------------------|--------------|-----------|------|
| 39 | 2906-90 \$ 108 ST             | 519-0339-020 | C-4       | C-3  |
| 40 | 3008-20 S 108 ST              | 519-0339-007 | C-4       | C-3  |
| 41 | 10700-28 W OKLAHOMA AVE       | 519-9994-000 | C-4       | C-3  |
| 42 | 10731 W O KLA HOMA AVE        | 524-0008-003 | C-4       | C-3  |
| 43 | 10711 W O KIA HOMA AVE        | 524-0009-001 | C-4       | C-3  |
| 44 | 10629-33-37 W O KIA HO MA AVE | 524-0001-001 | C-4       | C-3  |
| 45 | 10617 W O KLA HOMA AVE        | 524-0003-002 | C-4       | C-3  |
| 46 | 10601-07 W OKLAHOMA AVE       | 524-9990-001 | C-4       | C-3  |
| 47 | 3130 S 108 ST                 | 524-0011-003 | C-4       | C-3  |
| 48 | 3127 S 107 ST                 | 524-0011-002 | RA-2, C-4 | RA-2 |
| 49 | 3139 S 107 ST                 | 524-0013-001 | RA-2, C-4 | RA-2 |
| 50 | 3148 S 108 ST                 | 524-9994-001 | RC-1, C-4 | RC-1 |
| 51 | 30** \$ 108 ST                | 520-1011-000 | C-4       | C-3  |