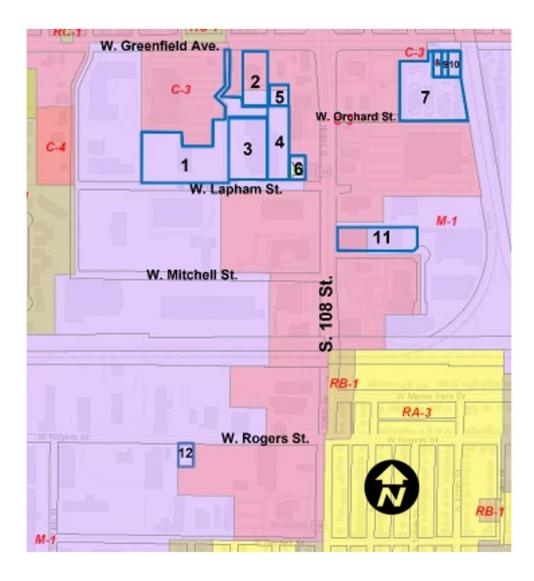

## Exhibit A

Amended Rezoning Map of subject rezoning

|    |                             |              | -        |     |
|----|-----------------------------|--------------|----------|-----|
| 1  | 11108 W LAPHAM ST           | 448-9993-010 | M-1      | C-3 |
| 2  | 10909 W GREENFIELD AVE      | 448-9996-002 | M-1      | C-3 |
| 3  | 10930 W LAPHAM ST           | 448-9996-005 | M-1      | C-3 |
| 4  | 10910 W LAPHAM ST           | 448-9997-003 | M-1      | C-3 |
| 5  | 108** W GREENFIELD AVE      | 448-9997-005 | M-1      | C-3 |
| 6  | 10830 W LAPHAM ST           | 448-9998-001 | M-1      | C-3 |
| 7  | 10525 W GREENFIELD AVE      | 449-9989-002 | M-1      | C-3 |
| 8  | 10521-23 W GREEN FIELD AVE  | 449-9987-003 | M-1      | C-3 |
| 9  | 10519 W GREENFIELD AVE      | 449-9987-004 | M-1      | C-3 |
| 10 | 10501-03 R W GREENFIELD AVE | 449-9987-002 | M-1      | C-3 |
| 11 | 1650 S 108 ST               | 449-9981-009 | C-3, M-1 | C-3 |
| 12 | 110* * W ROGERS ST          | 481-9997-005 | M-1      | C-3 |

| 13 | 11327 W UNCOLN AVE             | 484-9996-000 | M-1            | C-3 |
|----|--------------------------------|--------------|----------------|-----|
| 14 | 11211 W UNCOLN AVE             | 484-9998-004 | M-1            | C-3 |
| 15 | 11101 W UNCOLN AVE             | 484-9999-017 | M-1            | C-3 |
| 16 | 11021 W UNCOLN AVE             | 484-9999-014 | M-1            | C-3 |
| 17 | 2535 S 108 ST                  | 484-9985-011 | M-1, C-4, RA-3 | C-4 |
| 18 | 11100-11106 W CLEVELAND AVE    | 484-9986-013 | M-1            | C-4 |
| 19 | 2563-2601-25-65-73-75 S 108 ST | 484-9986-012 | M-1, C-4       | C-4 |
| 20 | 2555 S 108 ST                  | 484-9986-003 | M-1            | C-4 |
| 21 | 111** W CLEVELAN D A VE        | 484-9985-014 | M-1            | C-3 |