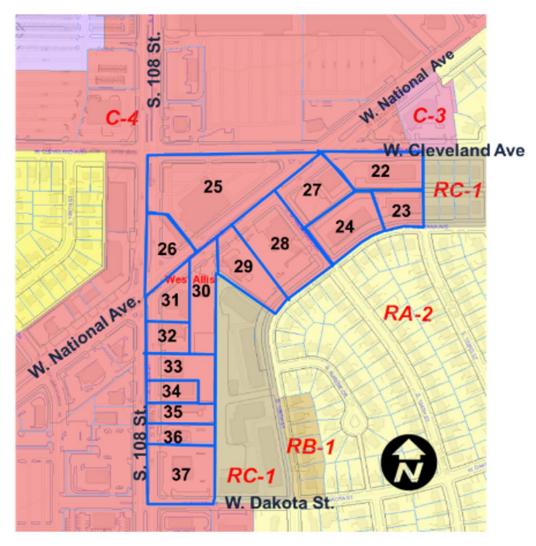

| 22 | 10253 W CLEVELAN D A VE  | 519-0002-004 | C-4 | C-3 |
|----|--------------------------|--------------|-----|-----|
| 23 | 10310 W MONTANA AVE      | 519-0002-003 | C-4 | C-3 |
| 24 | 10330 W MONTANA AVE      | 519-0002-005 | C-4 | C-3 |
| 25 | 10707-57 W CLEVELAND AVE | 519-9996-003 | C-4 | C-3 |
| 26 | 10730 W NATIONALAVE      | 519-9996-004 | C-4 | C-3 |
| 27 | 10533 W NATIONALAVE      | 519-0002-006 | C-4 | C-3 |
| 28 | 10701 W NATIONALAVE      | 519-0001-013 | C-4 | C-3 |
| 29 | 10725 W NATIONALAVE      | 519-0001-014 | C-4 | C-3 |
| 30 | 10743 W NATIONALAVE      | 519-9995-004 | C-4 | C-3 |
| 31 | 10757 W NATIONALAVE      | 519-9995-002 | C-4 | C-3 |
| 32 | 2812-1451085T            | 519-9995-003 | C-4 | C-3 |
| 33 | 2830 S 108 ST            | 519-9995-011 | C-4 | C-3 |
| 34 | 2840 S 108 ST            | 519-9995-009 | C-4 | C-3 |
| 35 | 2850 S 108 ST            | 519-0001-015 | C-4 | C-3 |
| 36 | 2860 S 108 ST            | 519-0001-016 | C-4 | C-3 |
| 37 | 2878 S 108 ST            | 519-0001-012 | C-4 | C-3 |

| 38 | 2900 S 108 ST                 | 519-0339-019 | C-4       | C-3  |
|----|-------------------------------|--------------|-----------|------|
| 39 | 2906-90 \$ 108 ST             | 519-0339-020 | C-4       | C-3  |
| 40 | 3008-20 S 108 ST              | 519-0339-007 | C-4       | C-3  |
| 41 | 10700-28 W OKLAHOMA AVE       | 519-9994-000 | C-4       | C-3  |
| 42 | 10731 W O KLA HOMA AVE        | 524-0008-003 | C-4       | C-3  |
| 43 | 10711 W O KIA HOMA AVE        | 524-0009-001 | C-4       | C-3  |
| 44 | 10629-33-37 W O KIA HO MA AVE | 524-0001-001 | C-4       | C-3  |
| 45 | 10617 W O KLA HOMA AVE        | 524-0003-002 | C-4       | C-3  |
| 46 | 10601-07 W OKLAHOMA AVE       | 524-9990-001 | C-4       | C-3  |
| 47 | 3130 S 108 ST                 | 524-0011-003 | C-4       | C-3  |
| 48 | 3127 S 107 ST                 | 524-0011-002 | RA-2, C-4 | RA-2 |
| 49 | 3139 S 107 ST                 | 524-0013-001 | RA-2, C-4 | RA-2 |
| 50 | 3148 S 108 ST                 | 524-9994-001 | RC-1, C-4 | RC-1 |
| 51 | 30** \$ 108 ST                | 520-1011-000 | C-4       | C-3  |