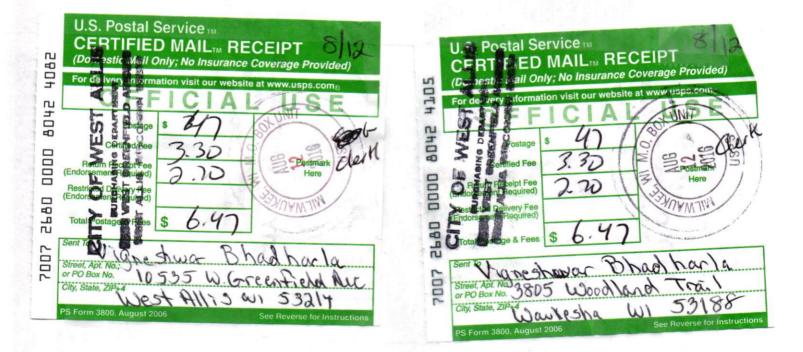

If you have any questions, please contact the Clerk's Office at (414) 302-8202.

Sincerely,

Monica Schultz

Monica Schultz City Clerk

/amn cc: Vigneshwar R. Bhadharla (home address, certified mail)

Monica Schultz City Clerk City Clerk's Office 414.302.8220 mschultz@westalliswi.gov

If you have any questions, please contact the Clerk's Office at (414) 302-8202.

Sincerely,

Monica Schultz

Monica Schultz City Clerk

/amn cc: Vigneshwar R. Bhadharla (home address, certified mail)

(Domestic Mail Only; No Insurance Coverage Provided) Postmark Here delivery information visit our website at www.usps.com. W. Greentie Bhad CERTIFIED MAIL .... RECEIPT 30 he shult 523 I.S. Postal Service m Total Postage & Fees Restricted Delivery Fee (Endorsement Required) Return Receipt Fee (Endorsement Required) Postage Certified Fee Street. Apt. No. or PO Box No. City, State, Z Sent To Sc 2002 2680 0000 2680 0000 2804 2408 2804 2408 2002 CERTIFIED OF THE RETURN ADDRESS, FOLD AT DOTTED LINE PLACE STICKER AT TOP OF ENVELOPE TO THE RIGHT 7007 26400 0000 6000 2002 40040 AM

| SENDER: COMPLETE THIS SECTION                                                                                                                                                                                                                                                                                                                                                           | COMPLETE THIS SECTION ON DELIVERY                                                                                                                                                                                             |  |
|-----------------------------------------------------------------------------------------------------------------------------------------------------------------------------------------------------------------------------------------------------------------------------------------------------------------------------------------------------------------------------------------|-------------------------------------------------------------------------------------------------------------------------------------------------------------------------------------------------------------------------------|--|
| <ul> <li>Complete items 1, 2, and 3. Also complete<br/>item 4 if Restricted Delivery is desired.</li> <li>Print your name and address on the reverse<br/>so that we can return the card to you.</li> <li>Attach this card to the back of the mailpiece,<br/>or on the frant if space permits.</li> <li>Article Addressed to:</li> <li>Vigneshar Bhadharla<br/>Vani's Kitchen</li> </ul> | A. Signature<br>A. Signature<br>A. Signature<br>A. Agent<br>Addressee<br>B. Received by (Printed Name)<br>C. Date of Delivery<br>D. Is delivery address different from item 1?<br>If YBS, enter delivery address below:<br>No |  |
| 10535W. Greenfield<br>West Allis W1 53214                                                                                                                                                                                                                                                                                                                                               | 3. Service Type         D Certified Mail®       □ Priority Mail Express™         □ Registered       □ Return Receipt for Merchandise         □ Insured Mail       □ Collect on Delivery                                       |  |
|                                                                                                                                                                                                                                                                                                                                                                                         | 4. Restricted Delivery? (Extra Fee)                                                                                                                                                                                           |  |
| 2. Article Number<br>(Transfer from service label) 7007 2680                                                                                                                                                                                                                                                                                                                            | 0000 8042 4082                                                                                                                                                                                                                |  |
| PS Form 3811, July 2013 Domestic Return Receipt                                                                                                                                                                                                                                                                                                                                         |                                                                                                                                                                                                                               |  |