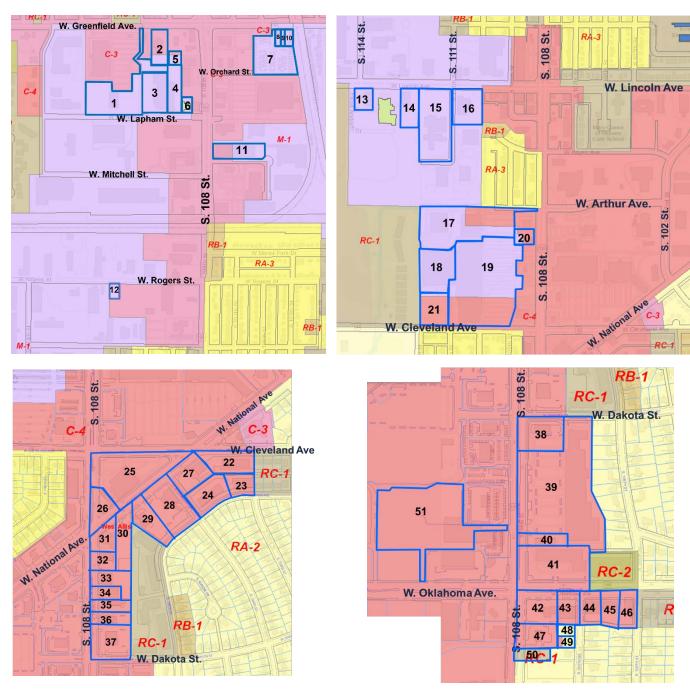

rdance with the Highway 100 study
- 3. The HWY 100 study calls for a dynamic range of uses.
- 4. Allow for denser developments with lower required building setbacks and encourage a walkable environment with connectivity between properties.
- 5. Remove split zoned properties (a property with more than one zoning designation) to avoid confusion.

While the zoning may change, a business may continue to operate. Any existing uses listed in the M-1/Manufacturing and C-4 Regional Commercial Districts, if rezoned, would be allowed to continue to operate as legal non-conforming uses. Rezoning to the C-3, Community Commercial District will guide future development toward the City's vision for Hwy 100 as a vibrant, active, and major commercial and mixed-use corridor.

## **Proposed Rezoning Maps**



## List of Properties to be Rezoned

| 1 11106 W LAPHAM ST 448-9995-010