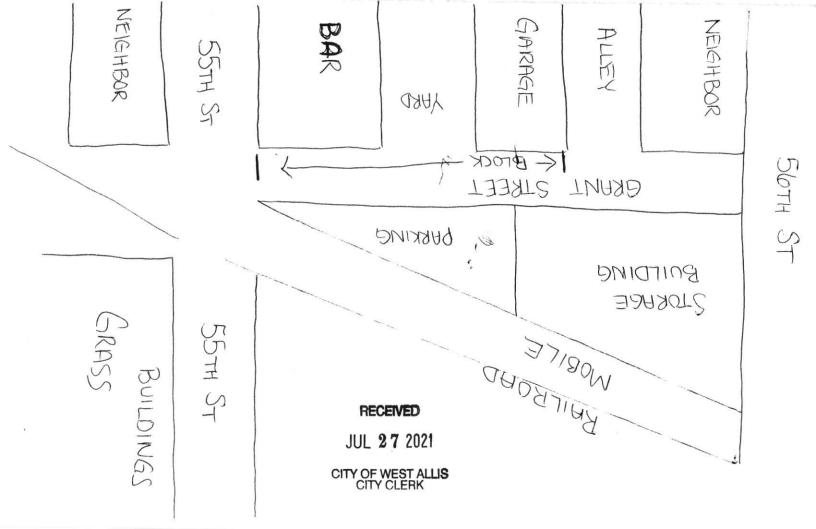

# TEMPORARY EXTENSION OF PREMISES PERMIT APPLICATION

FORM TEMP EXT- APP

| Instructions                                                                                                                                                                                                                                                    |
|-----------------------------------------------------------------------------------------------------------------------------------------------------------------------------------------------------------------------------------------------------------------|
| Complete and return application to the City Clerk with the appropriate fees, \$20 for the regular application, additional fees for exceptions as desired, see page 3. Applications filed within 30 days of the start of the extension must pay a \$50 late fee. |
| Applicant                                                                                                                                                                                                                                                       |
| Legal Entity Name (If Corporation of LLC)                                                                                                                                                                                                                       |
| Richard Kinnee (Elizabeth L. Post)                                                                                                                                                                                                                              |
| Business Name (DBA)                                                                                                                                                                                                                                             |
| Dick & Gloria's Cocktails & Dreams                                                                                                                                                                                                                              |
| Business Address  2201 S 55th St M Allic MIL 52019                                                                                                                                                                                                              |
| Agent, Individual or Partner Name  Phone Number                                                                                                                                                                                                                 |
|                                                                                                                                                                                                                                                                 |
| Richard Kinnee/E. Post 414-416-4313/414-303-3194 Email Address                                                                                                                                                                                                  |
| youngone 5484 @ gmail.com                                                                                                                                                                                                                                       |
| Extension and Premises Details                                                                                                                                                                                                                                  |
| Current Licensed Premises Description                                                                                                                                                                                                                           |
| Dick & Gloria's Cocktails & Dreams, 2201 S.55th St., W.Allis, WI 53219                                                                                                                                                                                          |
| Tavern                                                                                                                                                                                                                                                          |
| Proposed Premises Description (include both indoor and outdoor as applicable)                                                                                                                                                                                   |
| Grant Street from alley west of bar to intersection of 55# St.                                                                                                                                                                                                  |
| Identify the specific area(s) for which the extension of premises is requested. Check all that apply and select the location of the area (example: north side, front, etc.)                                                                                     |
| ☒ Sidewalk café (public sidewalk) at the ☒ North ☐ South ☐ West ☐ East side of the premises                                                                                                                                                                     |
| ☐ Patio (concrete surface) at the ☐ North ☐ South ☐ West ☐ East side of the premises                                                                                                                                                                            |
| ⊠ Beer garden (soil/grass surface) at the □ North □ South ☒ West □ East side of the premises                                                                                                                                                                    |
| ☐ Deck (attached to building) at the ☐ North ☐ South ☐ West ☐ East side of the premises                                                                                                                                                                         |
| Other: Describe area(s): Street on north side of bldg. from alley to 55th St.                                                                                                                                                                                   |
| Does extension area have an additional street address? ☒ No ☐ Yes                                                                                                                                                                                               |
| If yes, list address:                                                                                                                                                                                                                                           |
| If the extension is temporary in nature and is on the public right of way, a certificate of insurance is required and a special event permit may also be needed. Click here for details.                                                                        |