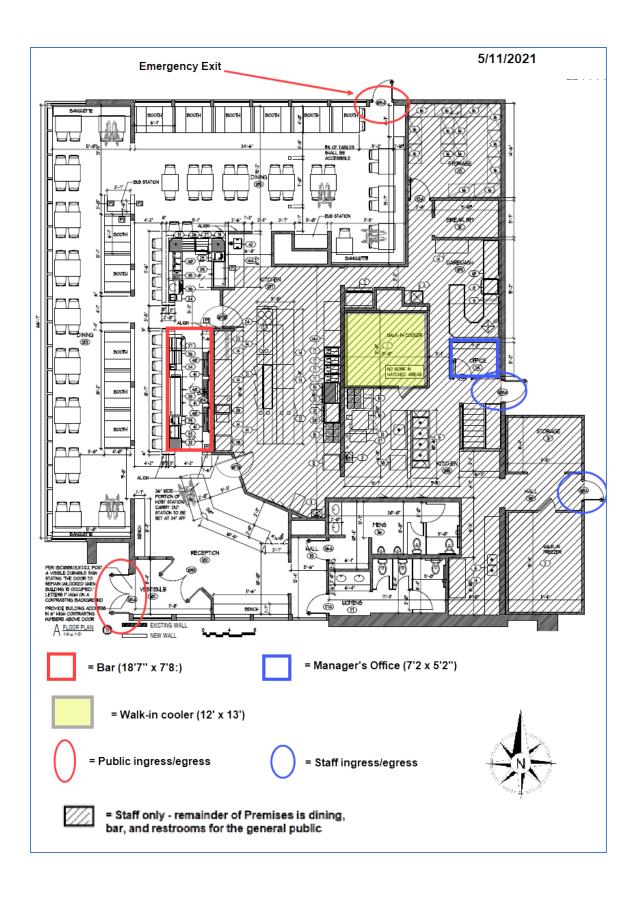

| Original Alcohol Ber<br>(Submit to municipal clerk.)                              | verage Retail                           | License A                            | pplication                               | Applicant's Wisconsin Seller's Perr                                                   | mit Number  |        |
|-----------------------------------------------------------------------------------|-----------------------------------------|--------------------------------------|------------------------------------------|---------------------------------------------------------------------------------------|-------------|--------|
|                                                                                   | 7/1/00004                               | r. c/:                               | 20/2021/2                                | 85-2823829                                                                            |             |        |
| For the license period beginning                                                  | g: 7/1/202 <b>0</b> (1)<br>(mm dd yyyy) | ending: <u>6 / .</u>                 | (mm dd yyyy)                             | TYPE OF LICENSE<br>REQUESTED                                                          | FEE         |        |
| To the Governing Body of the:                                                     | ☐ Town of 🔒                             |                                      |                                          | Class A beer                                                                          | \$          |        |
| To the Governing Body of the:                                                     | $\square$ Village of $\sum WE$          | ST ALLIS                             |                                          | ✓ Class B beer                                                                        | \$          | 100    |
|                                                                                   | ✓ City of                               |                                      |                                          | Class C wine                                                                          | \$          |        |
|                                                                                   |                                         |                                      | <b>5</b> 1                               | ☐ Class A liquor                                                                      | \$          |        |
| County of MILWAUKEE                                                               |                                         | Aldermanic                           | by ordinance)                            | Class A liquor (cider only)                                                           | \$ N/A      |        |
|                                                                                   |                                         | (ii required                         | by ordinance)                            | ✓ Class B liquor                                                                      | \$          | 350    |
|                                                                                   |                                         |                                      |                                          | Reserve Class B liquor                                                                | \$          |        |
| Check one: Individual                                                             | Limited Liability                       | Company                              |                                          | Class B (wine only) winery                                                            |             |        |
| ☐ Partnership                                                                     | ✓ Corporation/Non                       | profit Organizati                    | on                                       | Publication fee                                                                       | \$          | 15     |
| TOTAL FEE                                                                         |                                         |                                      |                                          |                                                                                       |             | 465    |
| Name (individual / partners give last n                                           | ame, first, middle; corpora             | tions / limited liability            | companies give registe                   | red name)                                                                             |             |        |
| WE EAT HOSPITALITY G                                                              | ROUP, LTD, AN                           | ILLINOIS CO                          | RPORATION                                |                                                                                       |             |        |
| An "Auxiliary Questionnaire by each member of a partner each member/manager and a | rship, and by each                      | officer, director<br>ability company | r and agent of a coy. List the full name | orporation or nonprofit orga<br>e and place of residence of ea                        | nization, a | and by |
| President / Member Last Name                                                      | (First)                                 | (Middle Name)                        | Home Address (Street,                    | City or Post Office, & Zip Code)                                                      |             |        |
| AHMETI                                                                            | MEFMET (MATT                            |                                      | 1524 MARION                              | STREET, SCHAUMBURG,                                                                   | IL 6019     | 93     |
| Vice President / Member Last Name                                                 | (First)                                 | (Middle Name)                        | Home Address (Street,                    | City or Post Office, & Zip Code)                                                      |             |        |
| Secretary / Member Last Name                                                      | (First)                                 | (Middle Name)                        | Home Address (Street,                    | City or Post Office, & Zip Code)                                                      |             |        |
| Treasurer / Member Last Name                                                      | (First)                                 | (Middle Name)                        | Home Address (Street,                    | City or Post Office, & Zip Code)                                                      |             |        |
| Agent Last Name                                                                   | (First)                                 | (Middle Name)                        | Home Address (Street,                    | City or Post Office, & Zip Code)                                                      |             |        |
| Directors / Managers Last Name                                                    | (First)                                 | (Middle Name)                        | Home Address (Street,                    | City or Post Office, & Zip Code)                                                      |             |        |
| 1. Trade Name BULLDOG I                                                           | ALE HOUSE                               |                                      | Business Pho                             | one Number TBA                                                                        |             |        |
| 2. Address of Premises 287                                                        | 78 SOUTH 108TH                          | STREET                               | Post Office &                            | Zip Code WEST ALLIS, W                                                                | 'I 53227    |        |
|                                                                                   | rooms including livir                   | ng quarters, if us                   | sed, for the sales, s                    | e to be sold and stored. The service, consumption, and/or stored only on the premises |             |        |
| THE PREMISES IS A                                                                 | FREESTANDING                            | BUILDING CC                          | NTAINING 7,20                            | 00 SF (APPROX.)                                                                       |             |        |
| CUSTOMERS HAVE AC                                                                 | CESS TO THE DI                          | NING ROOM A                          | ND BAR, AND T                            | TWO RESTROOMS.                                                                        |             |        |
| STAFF HAVE ACCESS                                                                 | TO THE BACK O                           | F HOUSE WHI                          | CH INCLUDES A                            | KITCHEN, WALK-IN                                                                      |             |        |
| COOLER/FREEZER, A                                                                 | ND STORAGE ARE                          | AS/ROOMS.                            | THE MANAGER'S                            | OFFICE IS LOCKED                                                                      |             |        |
| AND ACCESS IS LIM                                                                 | ITED TO MANAGE                          | MENT ONLY.                           | BWL IS PREPA                             | ARED AT THE BAR,                                                                      |             |        |
| SERVED TO CUSTOME                                                                 | RS AT THEIR TA                          | BLES, AND S                          | TORED IN THE                             | BACK OF HOUSE                                                                         |             |        |
| SEE ATTACHED EXHI                                                                 | BIT A FOR LOCA                          | TIONS OF BW                          | L SERVICE, ST                            | CORAGE AND INVOICES                                                                   |             |        |
| 4. Legal description (omit if s                                                   | treet address is give                   | n above): N/A                        |                                          |                                                                                       |             |        |
| 5. (a) Was this premises lice                                                     | nsed for the sale of I                  | iquor or beer du                     | ring the past license                    | e year?                                                                               | ✓ Yes       | □ No   |
| (b) If yes, under what nam                                                        | e was license issued                    | d? PERKINS                           |                                          |                                                                                       |             |        |