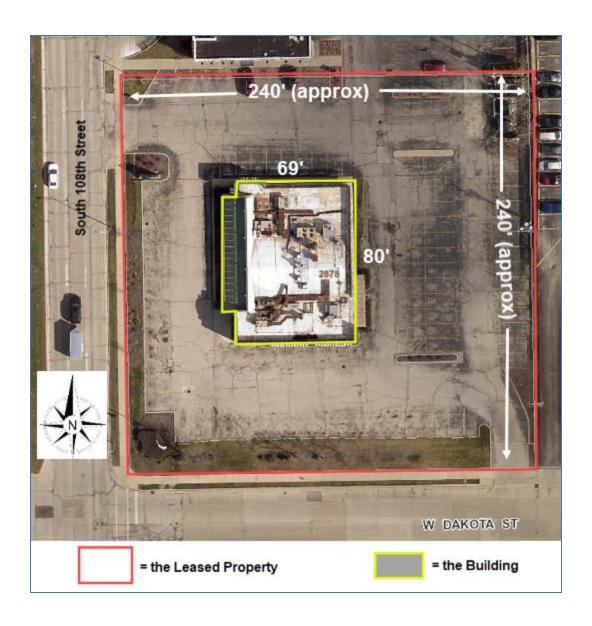

| Original Alcohol Ber<br>(Submit to municipal clerk.)                              | verage Retail                           | License A                            | pplication                               | Applicant's Wisconsin Seller's Perr                                                   | mit Number  |        |
|-----------------------------------------------------------------------------------|-----------------------------------------|--------------------------------------|------------------------------------------|---------------------------------------------------------------------------------------|-------------|--------|
|                                                                                   | 7/1/00004                               | r. c/:                               | 20/2021/2                                | 85-2823829                                                                            |             |        |
| For the license period beginning                                                  | g: 7/1/202 <b>0</b> (1)<br>(mm dd yyyy) | ending: <u>6 / .</u>                 | (mm dd yyyy)                             | TYPE OF LICENSE<br>REQUESTED                                                          | FEE         |        |
| To the Governing Body of the:                                                     | ☐ Town of 🔒                             |                                      |                                          | Class A beer                                                                          | \$          |        |
| To the Governing Body of the:                                                     | $\square$ Village of $\sum WE$          | ST ALLIS                             |                                          | ✓ Class B beer                                                                        | \$          | 100    |
|                                                                                   | ✓ City of                               |                                      |                                          | Class C wine                                                                          | \$          |        |
|                                                                                   |                                         |                                      | <b>5</b> 1                               | ☐ Class A liquor                                                                      | \$          |        |
| County of MILWAUKEE                                                               |                                         | Aldermanic                           | by ordinance)                            | Class A liquor (cider only)                                                           | \$ N/A      |        |
|                                                                                   |                                         | (ii required                         | by ordinance)                            | ✓ Class B liquor                                                                      | \$          | 350    |
|                                                                                   |                                         |                                      |                                          | Reserve Class B liquor                                                                | \$          |        |
| Check one: Individual                                                             | Limited Liability                       | Company                              |                                          | Class B (wine only) winery                                                            |             |        |
| ☐ Partnership                                                                     | ✓ Corporation/Non                       | profit Organizati                    | on                                       | Publication fee                                                                       | \$          | 15     |
| TOTAL FEE                                                                         |                                         |                                      |                                          |                                                                                       |             | 465    |
| Name (individual / partners give last n                                           | ame, first, middle; corpora             | tions / limited liability            | companies give registe                   | red name)                                                                             |             |        |
| WE EAT HOSPITALITY G                                                              | ROUP, LTD, AN                           | ILLINOIS CO                          | RPORATION                                |                                                                                       |             |        |
| An "Auxiliary Questionnaire by each member of a partner each member/manager and a | rship, and by each                      | officer, director<br>ability company | r and agent of a coy. List the full name | orporation or nonprofit orga<br>e and place of residence of ea                        | nization, a | and by |
| President / Member Last Name                                                      | (First)                                 | (Middle Name)                        | Home Address (Street,                    | City or Post Office, & Zip Code)                                                      |             |        |
| AHMETI                                                                            | MEFMET (MATT                            |                                      | 1524 MARION                              | STREET, SCHAUMBURG,                                                                   | IL 6019     | 93     |
| Vice President / Member Last Name                                                 | (First)                                 | (Middle Name)                        | Home Address (Street,                    | City or Post Office, & Zip Code)                                                      |             |        |
| Secretary / Member Last Name                                                      | (First)                                 | (Middle Name)                        | Home Address (Street,                    | City or Post Office, & Zip Code)                                                      |             |        |
| Treasurer / Member Last Name                                                      | (First)                                 | (Middle Name)                        | Home Address (Street,                    | City or Post Office, & Zip Code)                                                      |             |        |
| Agent Last Name                                                                   | (First)                                 | (Middle Name)                        | Home Address (Street,                    | City or Post Office, & Zip Code)                                                      |             |        |
| Directors / Managers Last Name                                                    | (First)                                 | (Middle Name)                        | Home Address (Street,                    | City or Post Office, & Zip Code)                                                      |             |        |
| 1. Trade Name BULLDOG I                                                           | ALE HOUSE                               |                                      | Business Pho                             | one Number TBA                                                                        |             |        |
| 2. Address of Premises 287                                                        | 78 SOUTH 108TH                          | STREET                               | Post Office &                            | Zip Code WEST ALLIS, W                                                                | 'I 53227    |        |
|                                                                                   | rooms including livir                   | ng quarters, if us                   | sed, for the sales, s                    | e to be sold and stored. The service, consumption, and/or stored only on the premises |             |        |
| THE PREMISES IS A                                                                 | FREESTANDING                            | BUILDING CC                          | NTAINING 7,20                            | 00 SF (APPROX.)                                                                       |             |        |
| CUSTOMERS HAVE AC                                                                 | CESS TO THE DI                          | NING ROOM A                          | ND BAR, AND T                            | TWO RESTROOMS.                                                                        |             |        |
| STAFF HAVE ACCESS                                                                 | TO THE BACK O                           | F HOUSE WHI                          | CH INCLUDES A                            | KITCHEN, WALK-IN                                                                      |             |        |
| COOLER/FREEZER, A                                                                 | ND STORAGE ARE                          | AS/ROOMS.                            | THE MANAGER'S                            | OFFICE IS LOCKED                                                                      |             |        |
| AND ACCESS IS LIM                                                                 | ITED TO MANAGE                          | MENT ONLY.                           | BWL IS PREPA                             | ARED AT THE BAR,                                                                      |             |        |
| SERVED TO CUSTOME                                                                 | RS AT THEIR TA                          | BLES, AND S                          | TORED IN THE                             | BACK OF HOUSE                                                                         |             |        |
| SEE ATTACHED EXHI                                                                 | BIT A FOR LOCA                          | TIONS OF BW                          | L SERVICE, ST                            | CORAGE AND INVOICES                                                                   |             |        |
| 4. Legal description (omit if s                                                   | treet address is give                   | n above): N/A                        |                                          |                                                                                       |             |        |
| 5. (a) Was this premises lice                                                     | nsed for the sale of I                  | iquor or beer du                     | ring the past license                    | e year?                                                                               | ✓ Yes       | □ No   |
| (b) If yes, under what nam                                                        | e was license issued                    | d? PERKINS                           |                                          |                                                                                       |             |        |