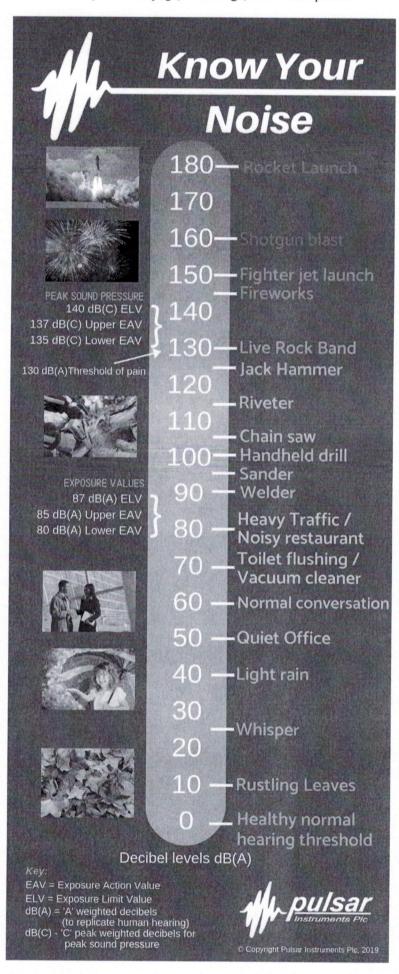

Paulie's 2021 extension of its Class B License Premise Permit to hold outside entertainment from Saturday, May 29, 2021 – Monday, September 6, 2021 was issued with the following conditions:

- 1. 100 decibels at 100 ft. of the property line.
- 2. No more than 4 events with amplified music per week.
- 3. Hours of operation limited from 10 a.m. to 10 p.m.
- 4. Limited to 14 weeks.

The events that Paulie's has run on Saturday under the aforementioned Permit have been limited to 4 p.m. to 8 p.m. On Sundays, events have been limited to 3 p.m. to 7 p.m. The decibel levels at

the property lines have never exceeded 90 decibels. Paulie's has tried to keep the decibels at or below 85 decibels.

Paulie's has only had 2 events held on Mondays ending at 9 p.m. On average, decibel levels have not exceeded 85 decibels. Paulie's is also only had two events on Tuesdays again ending at 9 p.m. The decibel levels on Tuesdays have averaged 65 decibels.

Paulie's is aware of a Petition of approximately 14 individuals that was signed and filed with the City. Paulie's proactively has tried to address the Petitioners' concerns with regard to decibel levels. Paulie's has ended all events well before 10 p.m. The decibel levels had been well below the decibel levels articulated in the Permit. Paulie's has tried to discuss with the main Petitioner his concerns with regard to the decibel levels and to alleviate his concerns. On one occasion when the Petitioner came to Paulie's to express his discontent with the level of music, a decibel reading of 60 decibels was found in the middle of the parking lot and at the fence line of 40 decibels. On that occasion, Paulie's offered to buy the Petitioner headphones that would cancel out any sound that would work with his television. He declined the offer.