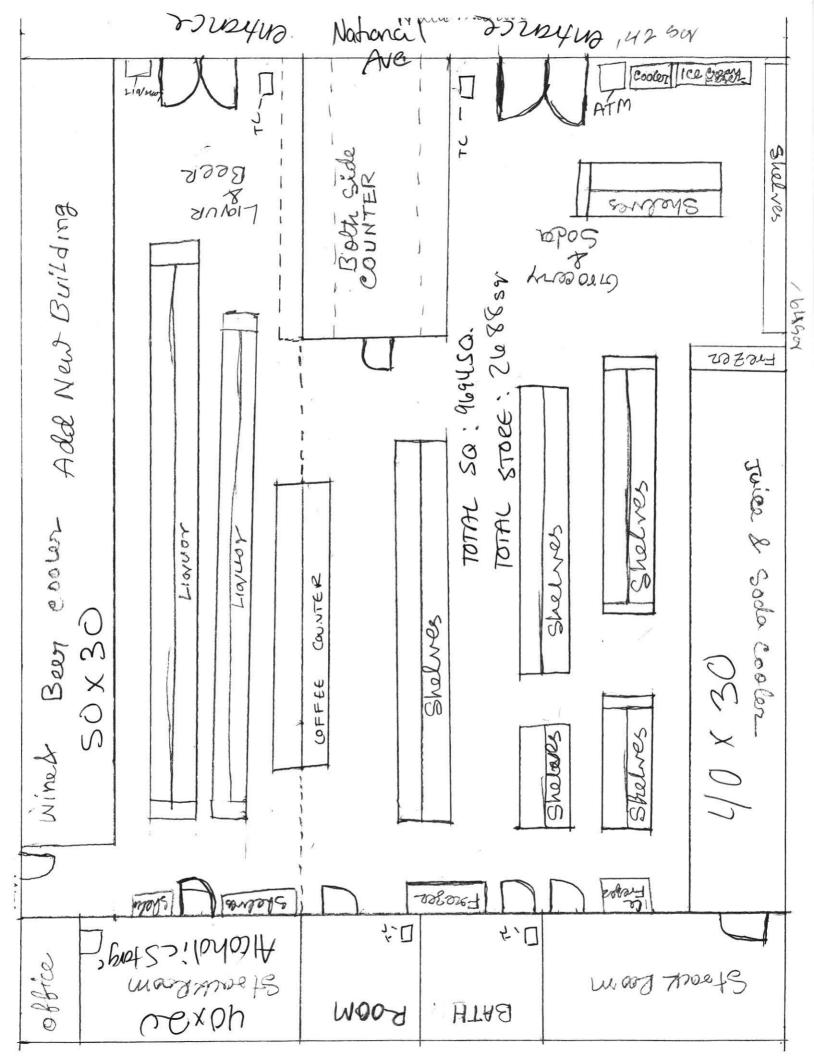

## Application for Transfer of Retail Licenses for Sale of Fermented Malt Beverages and/or Intoxicating Liquor From One Premises to Another

| FEI | E\$ 0  | Ne <sup>09</sup>                                                                                                                                                                  |
|-----|--------|-----------------------------------------------------------------------------------------------------------------------------------------------------------------------------------|
|     |        | West Allis, Wisconsin                                                                                                                                                             |
|     |        | 4-30,2021                                                                                                                                                                         |
| То  | the go | verning body of the City Village Town of WebA Auto                                                                                                                                |
| Co  | unty o | f_MILWAUKEE_Wisconsin.                                                                                                                                                            |
|     | 68     | Indersigned hereby applies for a transfer of Class <u>A</u> license from <u>SSIGE, WESTUCIS W153704 7920</u> WNATIONAL AVE<br>(Present Location) W153214<br>(Date)                |
| 1.  | APP    | LICANT: (print name and address plainly)                                                                                                                                          |
|     | (a)    | Full name of applicant PABITRA HALDER                                                                                                                                             |
|     | (b)    | Address 1568581St-ST. WestALLIS, W153214                                                                                                                                          |
| 2.  |        | ATION AND DESCRIPTION OF PREMISES TO WHICH APPLICATION FOR TRANSFER IS MADE:<br>cribe building or buildings where alcohol beverages are to be sold, served, consumed, and stored. |
|     | (a)    | Street number 7920 W NATIONALAVE                                                                                                                                                  |
|     | (b)    | Trade name of establishment STATE FAIR LIGUORS FOODMART                                                                                                                           |
|     | (c)    | Physical description of building, buildings and/or land area comprising licensed premises.                                                                                        |
|     |        | Store and about 2683 SavEF                                                                                                                                                        |
|     | (d)    | Legal description (omit if street address is given above.) <u>7920</u> W HATTONALAVG                                                                                              |
|     | (e)    | Is any other business conducted on same premises? Is any other business conducted on same premises? If yes Is no If so, what?                                                     |
|     | (f)    | Was this location licensed for beer or liquor during the past year?                                                                                                               |
|     | (g)    | Give name and address of previous licensee. States Farg Licy was Store INC.<br>1568 SBIL, oweld alles, w1 53214                                                                   |
|     | (h)    | Will the previous licensee surrender its license? Yes No                                                                                                                          |