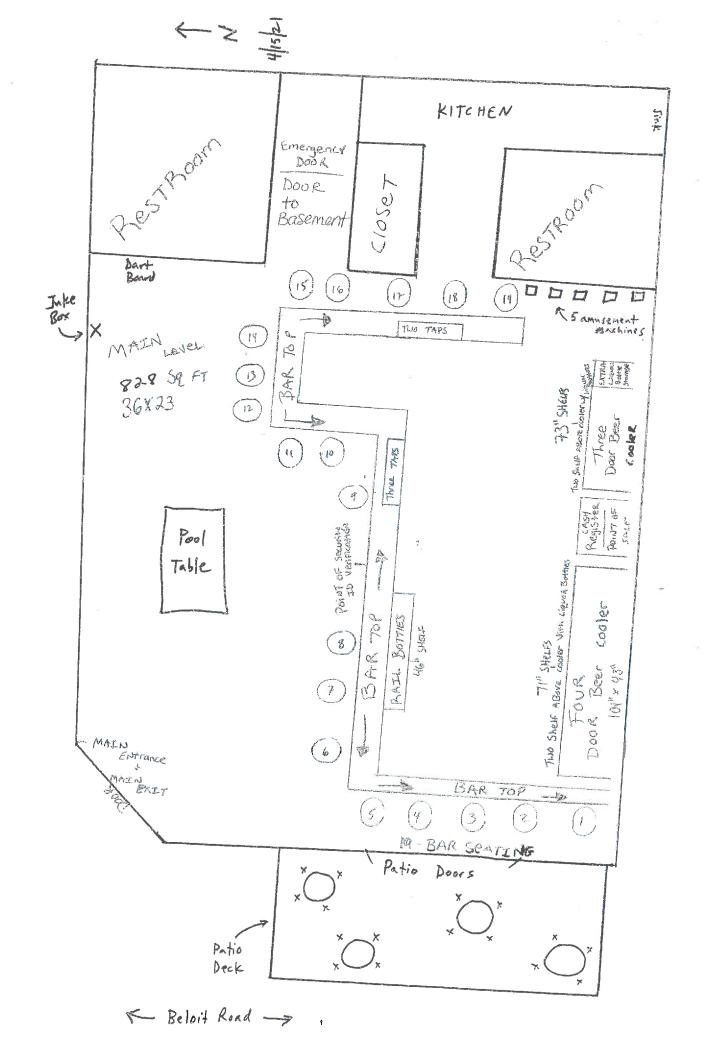

THE MAIN BAR IS A SINGLE ROOM WITH A MEN'S AND WOMEN'S RESTROOM

AND AN ADDITIONAL BACK STORAGE ROOM. THE BASEMENT HAS A WALK IN COOLER,

ICE MACHINE, OFFICE, LIQUOR ROOM AND STORAGE ROOM. A SMALL DECK WILL BE

ADDED TO THE FRONT ALONG BELOIT ROAD FOR SEVERAL TABLES WITH OUTDOOR

(SEASONAL) CUSTOMER SEATING.

4. Legal description (omit if street address is given above):

5. (a) Was this premises licensed for the sale of liquor or beer during the past license year?