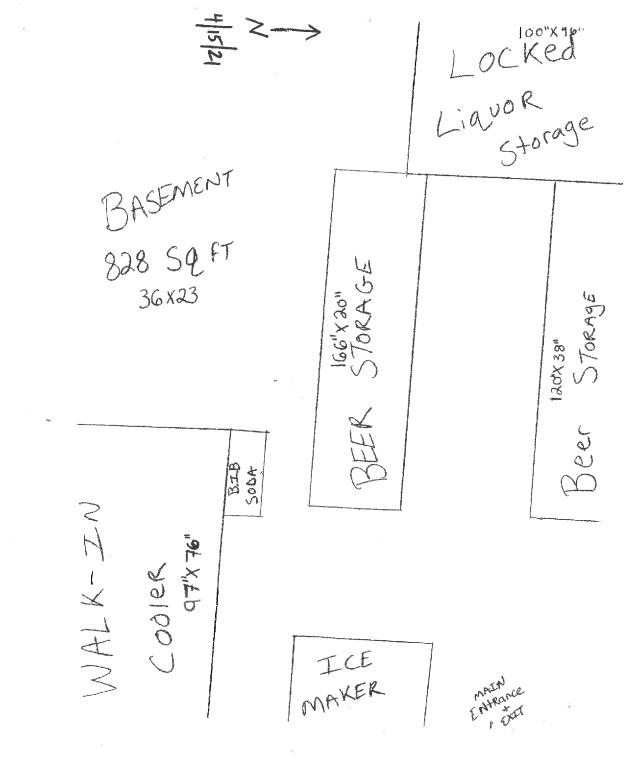

THE MAIN BAR IS A SINGLE ROOM WITH A MEN'S AND WOMEN'S RESTROOM

AND AN ADDITIONAL BACK STORAGE ROOM. THE BASEMENT HAS A WALK IN COOLER,

ICE MACHINE, OFFICE, LIQUOR ROOM AND STORAGE ROOM. A SMALL DECK WILL BE