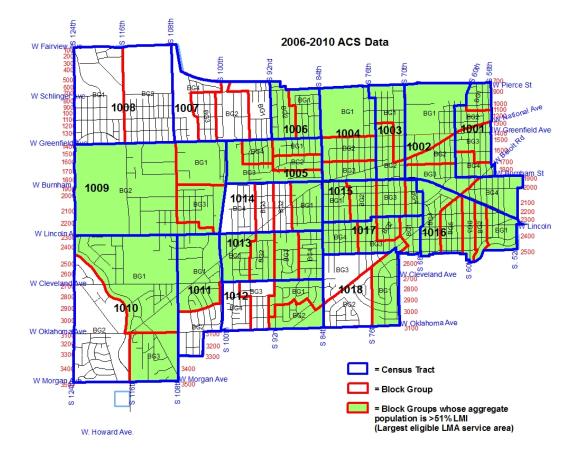

Pictured below are the Census Tracts of the City of West Allis with the percentage of lowmoderate income persons. The green colored area is the project area of the CDBG program. Many CDBG funded programs utilize all or a portion of the below service area. CDBG-eligible areas have increased since the use of the 2006-10 ACS income data.