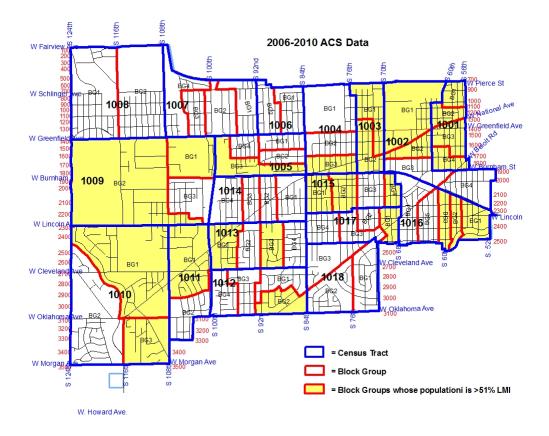

Pictured below are the 2000 Census Tracts of the City of West Allis. The yellow colored areas are Census Tracts with 51% or higher low-moderate income population. Since the Census Bureau no longer issues the "long" form when conducting their biennial census, which means no one is being asked their annual household income, which HUD uses to determine low-moderate income areas and eligible census tracts throughout entitlement communities.

For the past 19 years, entitlement communities have had to rely on 2000 income Census data for CDBG-eligible areas. In June 2014 HUD released 2006-2010 ACS data, which is to be applied to 2018 activities. The low-moderate income area maps have changed, with the new eligible areas shown in the maps below. The yellow colored areas are Census Tracts with 51% or higher low-moderate income population.