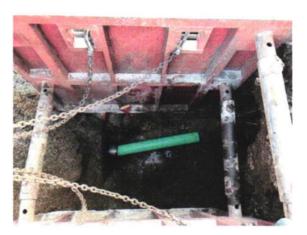

#### Thursday, December 10, 2020

Expedited permit for construction in the City ROW for Badger Underground. Badger crews begin excavation in S. 115<sup>th</sup> Street to expose broken lateral, releasing the blockage and returning flow from the home. 6" clay lateral failure was directly west, and beneath the 6" water main (WM was installed in 1960). I observed the sanitary lateral exposure by crews hand digging. First exposure of the failed lateral was approximately 4' – 5' west of the 6" water main. Hand digging continued towards the water main where it was discovered the sanitary lateral was non-existent for approximately 4 -5 feet. Throughout the entire excavation, 5/8" stone chips were primarily the material excavated. These chips were the cause of the blockage towards the house.

Prior to repairing the sanitary lateral, Roto-Rooter came out and jetted the existing lateral towards the house and towards the 1941, 8" sewer main.

54" of 6" PVC was used to repair the lateral to City standards.