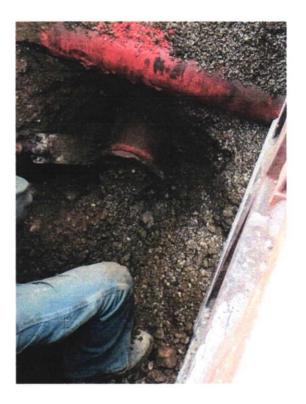

#### Thursday, December 10, 2020

Expedited permit for construction in the City ROW for Badger Underground. Badger crews begin excavation in S. 115<sup>th</sup> Street to expose broken lateral, releasing the blockage and returning flow from the home. 6" clay lateral failure was directly west, and beneath the 6" water main (WM was installed in 1960). I observed the sanitary lateral exposure by crews hand digging. First exposure of the failed lateral was approximately 4' – 5' west of the 6" water main. Hand digging continued towards the water main where it was discovered the sanitary lateral was non-existent for approximately 4 -5 feet. Throughout the entire excavation, 5/8" stone chips were primarily the material excavated. These chips were the cause of the blockage towards the house.

The stone chips were used for backfilling a previous excavation, above and around the sanitary collapse for a water main break (see NOTE). The existing failed sanitary pipe was cut cleanly for the repair connection.

Prior to repairing the sanitary lateral, Roto-Rooter came out and jetted the existing lateral towards the house and towards the 1941, 8" sewer main.

54" of 6" PVC was used to repair the lateral to City standards.