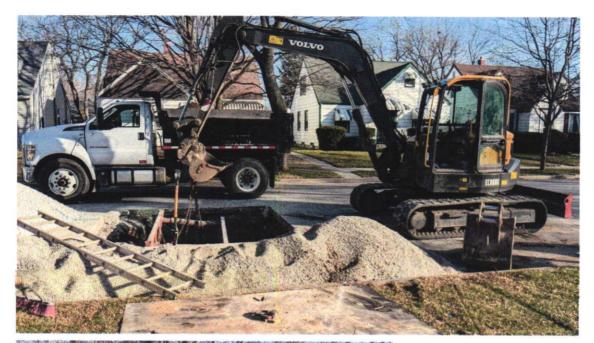

#### Wednesday, December 9, 2020

Jeff P. (Badger Underground) informed me (by phone) that he was hired for a project to repair the sanitary sewer lateral failure due to blockage at address above.

He proceeded to apply for the Engineering permit to excavate the road.

#### Thursday, December 10, 2020

Expedited permit for construction in the City ROW for Badger Underground. Badger crews begin excavation in S. 115<sup>th</sup> Street to expose broken lateral, releasing the blockage and returning flow from the home. 6" clay lateral failure was directly west, and beneath the 6" water main (WM was installed in 1960). I observed the sanitary lateral exposure by crews hand digging. First exposure of the failed lateral was approximately 4' – 5' west of the 6" water main. Hand digging continued towards the water main where it was discovered the sanitary lateral was non-existent for approximately 4 -5 feet. Throughout the entire excavation, 5/8" stone chips were primarily the material excavated. These chips were the cause of the blockage towards the house.

Prior to repairing the sanitary lateral, Roto-Rooter came out and jetted the existing lateral towards the house and towards the 1941, 8" sewer main.

54" of 6" PVC was used to repair the lateral to City standards.