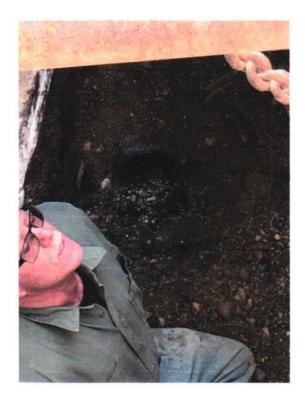

#### PROBLEM:

Residents at 1311 S 115th Street had been experiencing septic backup into the basement.

Originally, Diggers Hotline Emergency Ticket 20205006460 was received on 12-9-2020.

#### Wednesday, December 9, 2020

Jeff P. (Badger Underground) informed me (by phone) that he was hired for a project to repair the sanitary sewer lateral failure due to blockage at address above.

He proceeded to apply for the Engineering permit to excavate the road.

#### Thursday, December 10, 2020

Expedited permit for construction in the City ROW for Badger Underground. Badger crews begin excavation in S. 115<sup>th</sup> Street to expose broken lateral, releasing the blockage and returning flow from the home. 6" clay lateral failure was directly west, and beneath the 6" water main (WM was installed in 1960). I observed the sanitary lateral exposure by crews hand digging. First exposure of the failed lateral was approximately 4' – 5' west of the 6" water main. Hand digging continued towards the water main where it was discovered the sanitary lateral was non-existent for approximately 4 -5 feet. Throughout the entire excavation, 5/8" stone chips were primarily the material excavated. These chips were the cause of the blockage towards the house.