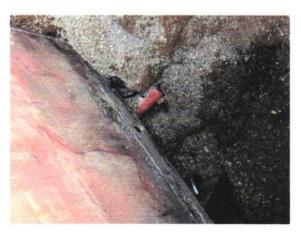

#### Thursday, December 10, 2020

Expedited permit for construction in the City ROW for Badger Underground. Badger crews begin excavation in S. 115<sup>th</sup> Street to expose broken lateral, releasing the blockage and returning flow from the home. 6" clay lateral failure was directly west, and beneath the 6" water main (WM was installed in 1960). I observed the sanitary lateral exposure by crews hand digging. First exposure of the failed lateral was approximately 4' – 5' west of the 6" water main. Hand digging continued towards the water main where it was discovered the sanitary lateral was non-existent for approximately 4 -5 feet. Throughout the entire excavation, 5/8" stone chips were primarily the material excavated. These chips were the cause of the blockage towards the house.

The stone chips were used for backfilling a previous excavation, above and around the sanitary collapse for a water main break (see NOTE). The existing failed sanitary pipe was cut cleanly for the repair connection.