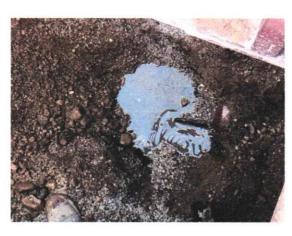

#### NOTE:

- Main Sewer may now require jetting.
- Badger Underground had already excavated and opened up the sanitary lateral on the private side and pulled out a broken sewer cable. I am unaware of how exactly this was performed. There was an excavation hole in the front yard on the private side already

backfilled prior to my inspection. This most likely occurred on Wednesday, December 9, 2020.

The City of West Allis Water Division performed an emergency repair to the broken 1960, 6" cast iron water main on August 9<sup>th</sup> of 2018. The water main break was located over the 6" sanitary lateral. A repair sleeve was observed on the water main. I am unsure if the sanitary lateral was ever uncovered during the emergency water repair. The proximity of the excavation to the sanitary lateral was close; hence the 5/8" chips in the lateral and around the excavation. Whether the lateral was compromised due to the water from the main break or the excavation due to the main break is inconclusive.