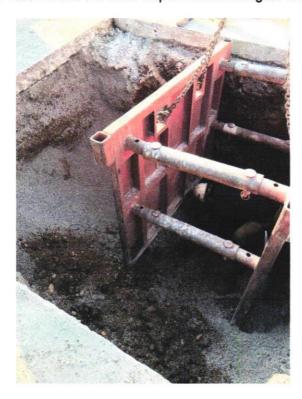

#### Thursday, December 10, 2020

Expedited permit for construction in the City ROW for Badger Underground. Badger crews begin excavation in S. 115<sup>th</sup> Street to expose broken lateral, releasing the blockage and returning flow from the home. 6" clay lateral failure was directly west, and beneath the 6" water main (WM was installed in 1960). I observed the sanitary lateral exposure by crews hand digging. First exposure of the failed lateral was approximately 4' – 5' west of the 6" water main. Hand digging continued towards the water main where it was discovered the sanitary lateral was non-existent for approximately 4 -5 feet. Throughout the entire excavation, 5/8" stone chips were primarily the material excavated. These chips were the cause of the blockage towards the house.

the front yard of house.