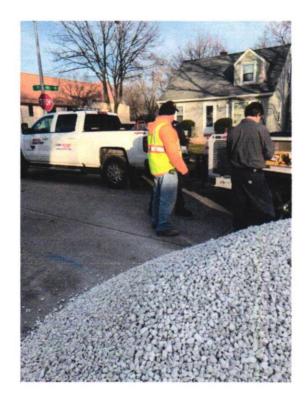

#### Wednesday, December 9, 2020

Jeff P. (Badger Underground) informed me (by phone) that he was hired for a project to repair the sanitary sewer lateral failure due to blockage at address above.

He proceeded to apply for the Engineering permit to excavate the road.

#### Thursday, December 10, 2020

Expedited permit for construction in the City ROW for Badger Underground. Badger crews begin excavation in S. 115<sup>th</sup> Street to expose broken lateral, releasing the blockage and returning flow from the home. 6" clay lateral failure was directly west, and beneath the 6" water main (WM was installed in 1960). I observed the sanitary lateral exposure by crews hand digging. First exposure of the failed lateral was approximately 4' – 5' west of the 6" water main. Hand digging continued towards the water main where it was discovered the sanitary lateral was non-existent for approximately 4 -5 feet. Throughout the entire excavation, 5/8" stone chips were primarily the material excavated. These chips were the cause of the blockage towards the house.