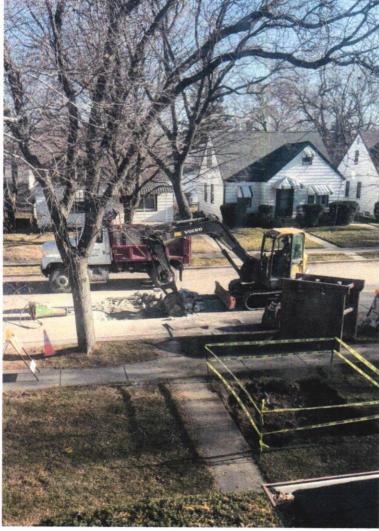

#### Wednesday, December 9, 2020

Jeff P. (Badger Underground) informed me (by phone) that he was hired for a project to repair the sanitary sewer lateral failure due to blockage at address above.

He proceeded to apply for the Engineering permit to excavate the road.

#### Thursday, December 10, 2020

Expedited permit for construction in the City ROW for Badger Underground. Badger crews begin excavation in S. 115<sup>th</sup> Street to expose broken lateral, releasing the blockage and returning flow from the home. 6" clay lateral failure was directly west, and beneath the 6" water main (WM was installed in 1960). I observed the sanitary lateral exposure by crews hand digging. First exposure of the failed lateral was approximately 4' – 5' west of the 6" water main. Hand digging continued towards the water main where it was discovered the sanitary lateral was non-existent for approximately 4 -5 feet. Throughout the entire excavation, 5/8" stone chips were primarily the material excavated. These chips were the cause of the blockage towards the house.

Prior to repairing the sanitary lateral, Roto-Rooter came out and jetted the existing lateral towards the house and towards the 1941, 8" sewer main.

54" of 6" PVC was used to repair the lateral to City standards.