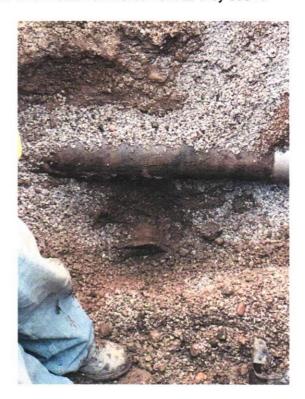

#### Thursday, December 10, 2020

Expedited permit for construction in the City ROW for Badger Underground. Badger crews begin excavation in S. 115<sup>th</sup> Street to expose broken lateral, releasing the blockage and returning flow from the home. 6" clay lateral failure was directly west, and beneath the 6" water main (WM was installed in 1960). I observed the sanitary lateral exposure by crews hand digging. First exposure of the failed lateral was approximately 4' – 5' west of the 6" water main. Hand digging continued towards the water main where it was discovered the sanitary lateral was non-existent for approximately 4 -5 feet. Throughout the entire excavation, 5/8" stone chips were primarily the material excavated. These chips were the cause of the blockage towards the house.

The stone chips were used for backfilling a previous excavation, above and around the sanitary collapse for a water main break (see NOTE). The existing failed sanitary pipe was cut cleanly for the repair connection.

backfilled prior to my inspection. This most likely occurred on Wednesday, December 9, 2020.

The City of West Allis Water Division performed an emergency repair to the broken 1960, 6" cast iron water main on August 9<sup>th</sup> of 2018. The water main break was located over the 6" sanitary lateral. A repair sleeve was observed on the water main. I am unsure if the sanitary lateral was ever uncovered during the emergency water repair. The proximity of the excavation to the sanitary lateral was close; hence the 5/8" chips in the lateral and around the excavation. Whether the lateral was compromised due to the water from the main break or the excavation due to the main break is inconclusive.