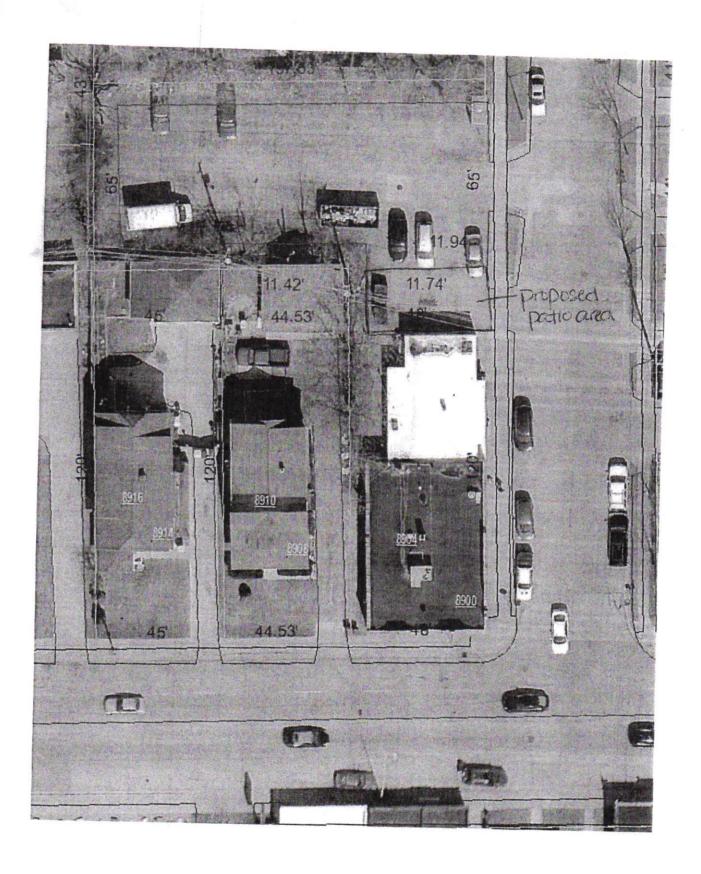

| Check List all license types: ■Class B ■ Food ■Music/Entertainment, list type:                                                                                                                                                                                                                                                   |  |  |  |  |
|----------------------------------------------------------------------------------------------------------------------------------------------------------------------------------------------------------------------------------------------------------------------------------------------------------------------------------|--|--|--|--|
| Name of Applicant:  John Roots                                                                                                                                                                                                                                                                                                   |  |  |  |  |
| Trade Name:                                                                                                                                                                                                                                                                                                                      |  |  |  |  |
| Address of Premises:                                                                                                                                                                                                                                                                                                             |  |  |  |  |
| Phone Number: 414.543.2255                                                                                                                                                                                                                                                                                                       |  |  |  |  |
| Email Address: nattyoaks@gmail.com                                                                                                                                                                                                                                                                                               |  |  |  |  |
| Current Licensed Premises Description:<br>Class B , Instrumental Music License                                                                                                                                                                                                                                                   |  |  |  |  |
| Proposed Temporary Premises Description: Live music to be on a platform, to be kept, on the ground and not to exeed more than 2 feet above the ground. South side of the lot, facing north. beer garden to be at north side of lot, facing south                                                                                 |  |  |  |  |
| (a copy of the floor plan for both current and proposed premises must accompany the application)                                                                                                                                                                                                                                 |  |  |  |  |
| Identify the specific area(s) for which the special extension of premises is requested. Area must be contiguous to the current licensed premises. Check all that apply and select the location of the area (example: north side, front, etc.)  Sidewalk café (public sidewalk) at the North South West East side of the premises |  |  |  |  |
| □Patio (concrete surface) at the □ North □ South □West □ East side of the premises                                                                                                                                                                                                                                               |  |  |  |  |
| ☐ Beer garden (soil/grass surface) at the ☐ North ☐ South ☐ West ☐ East side of the premises                                                                                                                                                                                                                                     |  |  |  |  |
| □Deck (attached to building) at the □ North □ South □West □ East side of the premises                                                                                                                                                                                                                                            |  |  |  |  |
| Other: Describe area(s):                                                                                                                                                                                                                                                                                                         |  |  |  |  |
| □Does extension area have an additional street address? No Yes If yes, list address:                                                                                                                                                                                                                                             |  |  |  |  |
| Hours of Operation for the <i>proposed</i> extension (may not be later than 9pm Sun – Thur; 10 pm Fri – Saturday)                                                                                                                                                                                                                |  |  |  |  |
| Sunday 9am to 9pm Thursday 11a to 9pm                                                                                                                                                                                                                                                                                            |  |  |  |  |
| Monday 11am to 9pm 511 11a 10p                                                                                                                                                                                                                                                                                                   |  |  |  |  |
| Tuesday 11am to 9pm Saturday 9am to 10p                                                                                                                                                                                                                                                                                          |  |  |  |  |
| Wed. 11am to 9pm                                                                                                                                                                                                                                                                                                                 |  |  |  |  |
| Your application will be considered at each council meeting until November 18 unless you inform the clerk that you wish to withdraw your application.                                                                                                                                                                            |  |  |  |  |
| 9 Occupancy 9 2020 Proposed Inside Occupancy 1 2020 Proposed Outside Occupancy                                                                                                                                                                                                                                                   |  |  |  |  |
| Number and Type of Toilet Facilities # of Women's Toilets# of Men's Toilets1                                                                                                                                                                                                                                                     |  |  |  |  |
| # of Men's Urinals_2  # of Temporary Toilets                                                                                                                                                                                                                                                                                     |  |  |  |  |