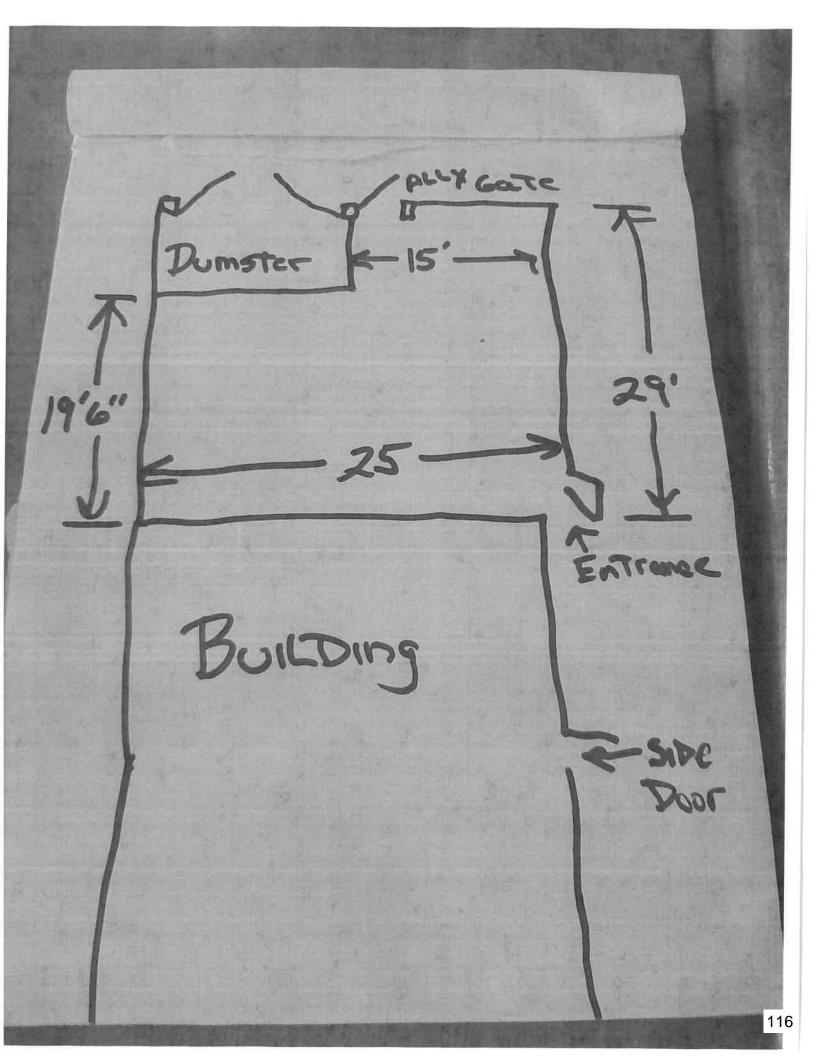

period right after the council meeting (June 17 to July 15), your electronic application must be submitted by

**Submit Form** 

Monday, June 15 at 5:00 p.m.

June 15, 2020

City of West Allis

Natty Oaks, 11505 W National Ave, is requesting the ability to use a stage, or platform, to have on the south end of the grass area on the west end of the lot. This platform area, will be placed on the ground, with no significant height, only to make level. All speakers used by performers will be placed in the direction north, to prevent noise echoing to the neighbors to the south.

We are also requesting the use of a "beer garden" on the north side of same grass lot, facing south, to allow for beer distribution.

We have built a temporary waitress station to provide assistance to the staff and to allow us to provide a food safe station, in the grass area.

Our request will not exceed any hours that have been posted by the city, 9pm Sunday through Thursday and 10pm on Friday or Saturdays.

Thank you for this consideration.

John Roots

**Natty Oaks** 

6/16/2020 IMG\_0470.jpg