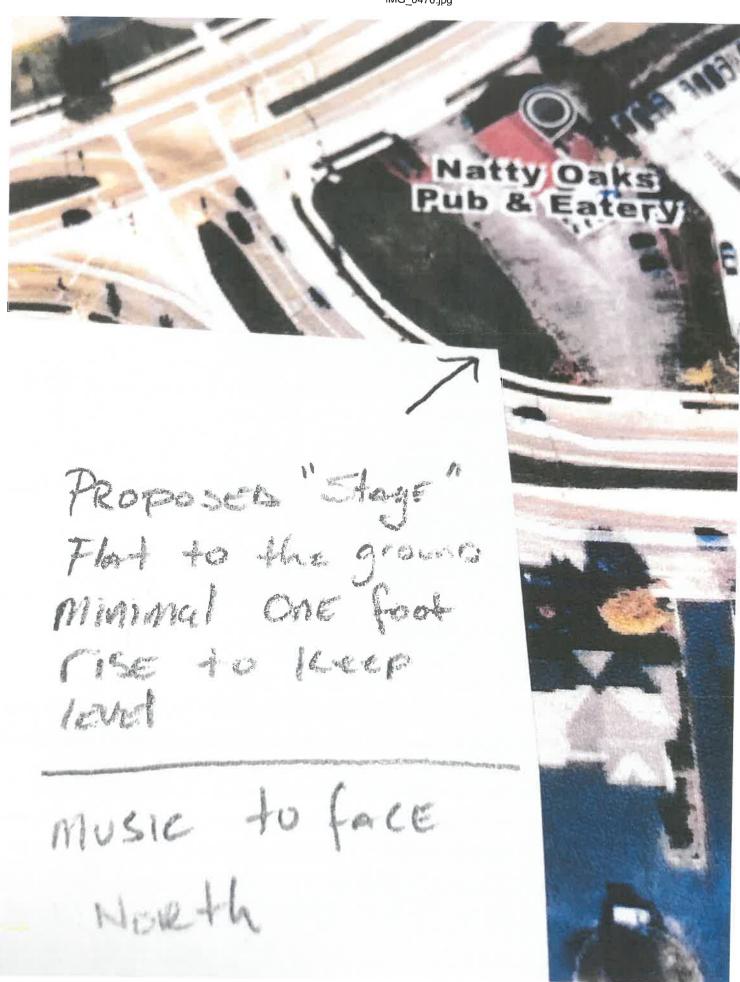

period right after the council meeting (June 17 to July 15), your electronic application must be submitted by

**Submit Form** 

Monday, June 15 at 5:00 p.m.

June 15, 2020

City of West Allis

Natty Oaks, 11505 W National Ave, is requesting the ability to use a stage, or platform, to have on the south end of the grass area on the west end of the lot. This platform area, will be placed on the ground, with no significant height, only to make level. All speakers used by performers will be placed in the direction north, to prevent noise echoing to the neighbors to the south.

We are also requesting the use of a "beer garden" on the north side of same grass lot, facing south, to allow for beer distribution.

We have built a temporary waitress station to provide assistance to the staff and to allow us to provide a food safe station, in the grass area.

Our request will not exceed any hours that have been posted by the city, 9pm Sunday through Thursday and 10pm on Friday or Saturdays.

Thank you for this consideration.

John Roots

**Natty Oaks** 

6/16/2020 IMG\_0470.jpg