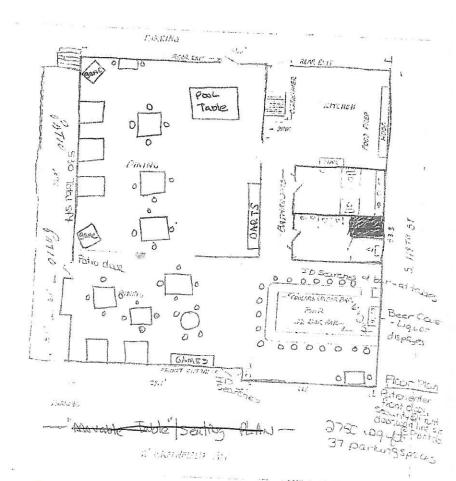

2020-2021 Expedited Temporary Extension of Class B License Premises application of HMSR, LLC, Heather Rodriguez, Agent, d/b/a Stinger's, 9524 W. Greenfield Ave.

Fill out the following application and submit to <u>clerk@westalliswi.gov</u>. A copy of the floor plan of the proposed extension along with a plan of the permanently licensed premises must be attached for the application to be processed.

| Check List all license types: ⊠Class B ⊠ Food □Music/Entertainment, list type:                                                                        |  |  |  |  |
|-------------------------------------------------------------------------------------------------------------------------------------------------------|--|--|--|--|
| Name of Applicant: ZJ SQUANED VENTURES LLC (AGENT: JOHN MOCKOW)                                                                                       |  |  |  |  |
| Trade Name: BRASS MUNKEY                                                                                                                              |  |  |  |  |
| Address of Premises: 11904 W. GREEN FIED AVE.                                                                                                         |  |  |  |  |
| Phone Number: 414-418-8389                                                                                                                            |  |  |  |  |
| Email Address: JGMACK73@YAHOO.COM                                                                                                                     |  |  |  |  |
| Current Licensed Premises Description:                                                                                                                |  |  |  |  |
| Bar/Restavent                                                                                                                                         |  |  |  |  |
|                                                                                                                                                       |  |  |  |  |
| Proposed Temporary Premises Description: Partie w/ artdar senting for artdar sixtal distanced eating + driving.                                       |  |  |  |  |
| (a copy of the floor plan for both current and proposed premises must accompany the application)                                                      |  |  |  |  |
| Identify the specific area(s) for which the special extension of premises is requested. Area must be contiguous to the                                |  |  |  |  |
| current licensed premises. Check all that apply and select the location of the area (example: north side, front, etc.)                                |  |  |  |  |
| ☐Sidewalk café (public sidewalk) at the ☐ North ☐ South ☐West ☐ East side of the premises                                                             |  |  |  |  |
| ☐ Batio (concrete surface) at the ☐ North ☐ South ☐ West ☐ East side of the premises ☐ PARETNG SPACES                                                 |  |  |  |  |
| Beer garden (soil/grass surface) at the ☐ North ☐ South ☐ West ☐ East side of the premises                                                            |  |  |  |  |
| ☐Deck (attached to building) at the ☐ North ☐ South ☐West ☐ East side of the premises                                                                 |  |  |  |  |
| Other: Describe area(s):                                                                                                                              |  |  |  |  |
| Does extension area have an additional street address? No Yes If yes, list address:                                                                   |  |  |  |  |
| Hours of Operation for the <i>proposed</i> extension (may not be later than 9pm Sun – Thur; 10 pm Fri – Saturday)                                     |  |  |  |  |
| Sunday Law to APM Thursday Wave to AM                                                                                                                 |  |  |  |  |
| Monday Van to Opm Friday Van to Lopm                                                                                                                  |  |  |  |  |
| Tuesday Nam to 10pm Saturday Dam to 10pm                                                                                                              |  |  |  |  |
| Wed. <u>Uan</u> to <u>9pm</u>                                                                                                                         |  |  |  |  |
| Your application will be considered at each council meeting until November 18 unless you inform the clerk that you wish to withdraw your application. |  |  |  |  |
| 124 Occupancy 124 2020 Proposed Inside Occupancy 2020 Proposed Outside Occupancy                                                                      |  |  |  |  |
| Number and Type of Toilet Facilities # of Women's Toilets # of Men's Toilets                                                                          |  |  |  |  |
| # of Men's Urinals # of Temporary Toilets                                                                                                             |  |  |  |  |