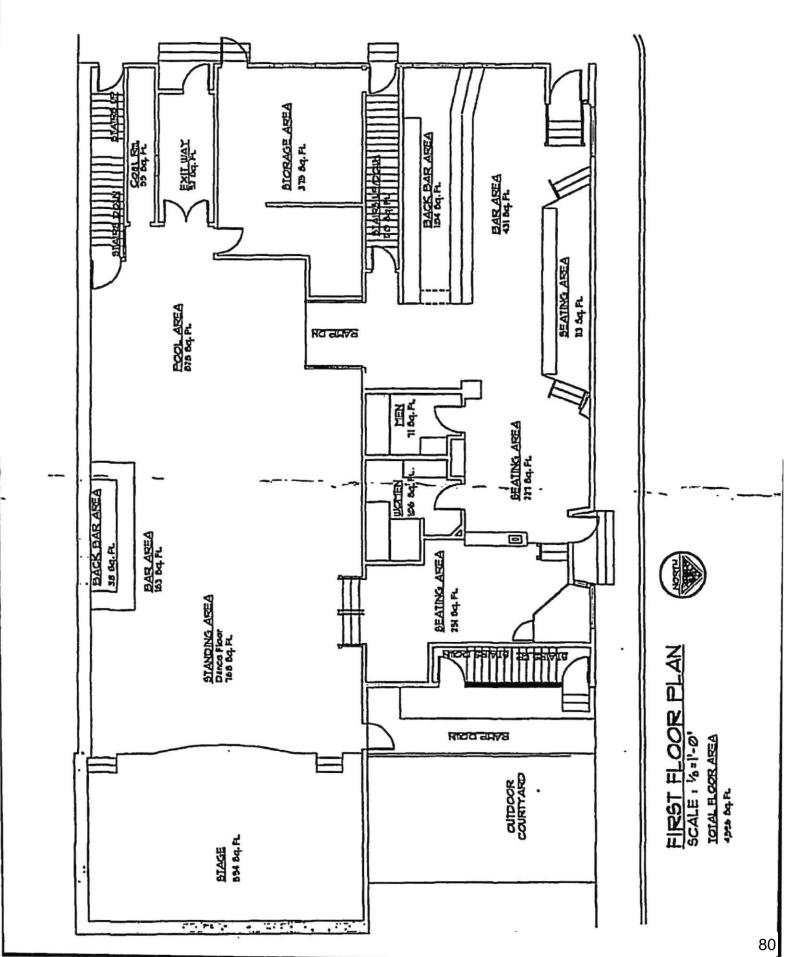

2020-2021 Expedited Temporary Extension of Class B License Premises application of HMSR, LLC, Heather Rodriguez, Agent, d/b/a Stinger's, 9524 W. Greenfield Ave.

Fill out the following application and submit to <u>clerk@westalliswi.gov</u>. A copy of the floor plan of the proposed extension along with a plan of the permanently licensed premises must be attached for the application to be processed.