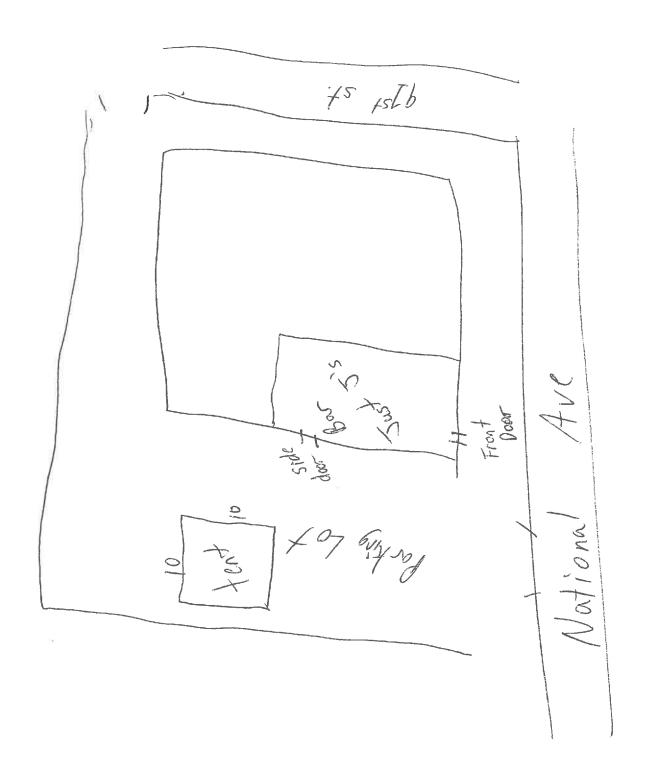

2020-2021 Expedited Temporary Extension of Class B License Premises application of Calhoun BBQ, Inc., John Roots, Agent, d/b/a Natty Oaks Pub & Eatery, 11505 W. National Ave.

2020-2021 Expedited Temporary Extension of Class B License Premises application of R & K Entertainment Enterprises, LLC, Robert Lucas, Agent, d/b/a Slurp-N-Burp Fun Bar, 1454 S. 92 St.

period right after the council meeting (June 17 to July 15), your electronic application must be submitted by

**Submit Form** 

Monday, June 15 at 5:00 p.m.

June 15, 2020

City of West Allis

Natty Oaks, 11505 W National Ave, is requesting the ability to use a stage, or platform, to have on the south end of the grass area on the west end of the lot. This platform area, will be placed on the ground, with no significant height, only to make level. All speakers used by performers will be placed in the direction north, to prevent noise echoing to the neighbors to the south.

We are also requesting the use of a "beer garden" on the north side of same grass lot, facing south, to allow for beer distribution.

We have built a temporary waitress station to provide assistance to the staff and to allow us to provide a food safe station, in the grass area.

Our request will not exceed any hours that have been posted by the city, 9pm Sunday through Thursday and 10pm on Friday or Saturdays.

Thank you for this consideration.

John Roots

**Natty Oaks** 

6/16/2020 IMG\_0470.jpg