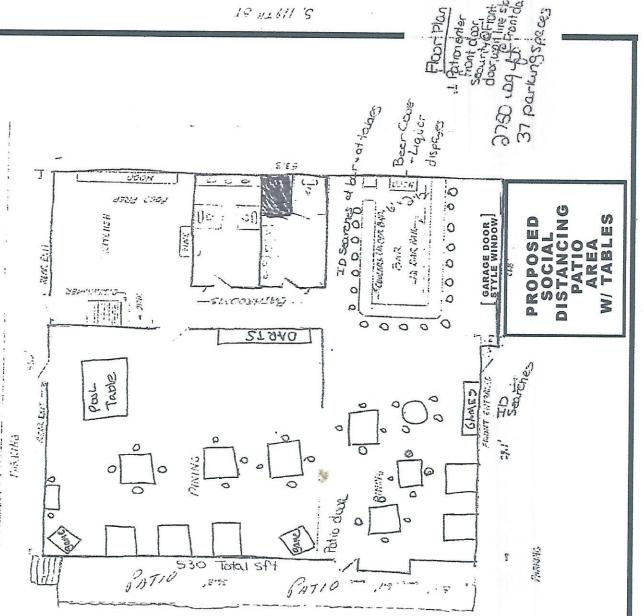

2020-2021 Expedited Temporary Extension of Class B License Premises application of HMSR, LLC, Heather Rodriguez, Agent, d/b/a Stinger's, 9524 W. Greenfield Ave.

Fill out the following application and submit to <u>clerk@westalliswi.gov</u>. A copy of the floor plan of the proposed extension along with a plan of the permanently licensed premises must be attached for the application to be processed.

| Check List all license types: ⊠Class B ⊠ Food □Music/Entertainment, list type:                                                                        |  |  |  |  |
|-------------------------------------------------------------------------------------------------------------------------------------------------------|--|--|--|--|
| Name of Applicant: ZJ SQUANED VENTURES LLC (AGENT: JOHN MOCKOW)                                                                                       |  |  |  |  |
| Trade Name: BRASS MUNKEY                                                                                                                              |  |  |  |  |
| Address of Premises: 11904 W. GREEN FIED AVE.                                                                                                         |  |  |  |  |
| Phone Number: 414-418-8389                                                                                                                            |  |  |  |  |
| Email Address: JGMACK73@YAHOO.COM                                                                                                                     |  |  |  |  |
| Current Licensed Premises Description:                                                                                                                |  |  |  |  |
| Bar/Restavent                                                                                                                                         |  |  |  |  |
|                                                                                                                                                       |  |  |  |  |
| Proposed Temporary Premises Description: Partie w/ artdar senting for artdar sixtal distanced eating + driving.                                       |  |  |  |  |
| (a copy of the floor plan for both current and proposed premises must accompany the application)                                                      |  |  |  |  |
| Identify the specific area(s) for which the special extension of premises is requested. Area must be contiguous to the                                |  |  |  |  |
| current licensed premises. Check all that apply and select the location of the area (example: north side, front, etc.)                                |  |  |  |  |
| ☐Sidewalk café (public sidewalk) at the ☐ North ☐ South ☐West ☐ East side of the premises                                                             |  |  |  |  |
| ☐ Batio (concrete surface) at the ☐ North ☐ South ☐ West ☐ East side of the premises ☐ PARETNG SPACES                                                 |  |  |  |  |
| Beer garden (soil/grass surface) at the ☐ North ☐ South ☐ West ☐ East side of the premises                                                            |  |  |  |  |
| ☐Deck (attached to building) at the ☐ North ☐ South ☐West ☐ East side of the premises                                                                 |  |  |  |  |
| Other: Describe area(s):                                                                                                                              |  |  |  |  |
| Does extension area have an additional street address? No Yes If yes, list address:                                                                   |  |  |  |  |
| Hours of Operation for the <i>proposed</i> extension (may not be later than 9pm Sun – Thur; 10 pm Fri – Saturday)                                     |  |  |  |  |
| Sunday Law to APM Thursday Wave to AM                                                                                                                 |  |  |  |  |
| Monday Van to Opm Friday Van to Lopm                                                                                                                  |  |  |  |  |
| Tuesday Nam to 10pm Saturday Dam to 10pm                                                                                                              |  |  |  |  |
| Wed. <u>Uan</u> to <u>9pm</u>                                                                                                                         |  |  |  |  |
| Your application will be considered at each council meeting until November 18 unless you inform the clerk that you wish to withdraw your application. |  |  |  |  |
| 124 Occupancy 124 2020 Proposed Inside Occupancy 2020 Proposed Outside Occupancy                                                                      |  |  |  |  |
| Number and Type of Toilet Facilities # of Women's Toilets # of Men's Toilets                                                                          |  |  |  |  |
| # of Men's Urinals # of Temporary Toilets                                                                                                             |  |  |  |  |