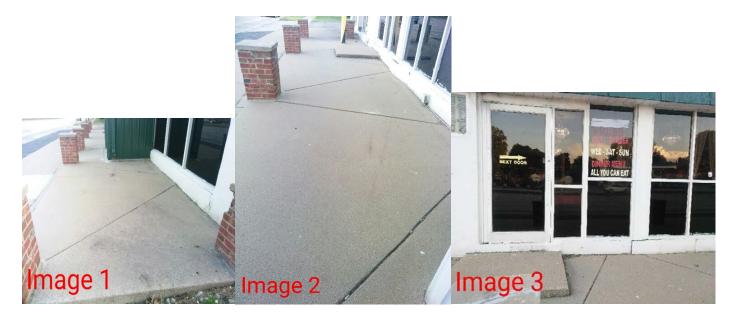

|  |  |

Submit application to <a href="mailto:clerk@westalliswi.gov">clerk@westalliswi.gov</a>. Please note — this program is subject to approval of the related ordinance. It will be considered by the Common Council on June 16. If you wish to be considered for the time period right after the council meeting (June 17 to July 15), your electronic application must be submitted by Monday, June 15 at 5:00 p.m.



Numbers 1 and 2 are the spaces we intend to use





Fill out the following application and submit to <a href="mailto:clerk@westalliswi.gov">clerk@westalliswi.gov</a>. A copy of the floor plan of the proposed extension along with a plan of the permanently licensed premises must be attached for the application to be processed.

| Check List all license types: ☑Class B ☑ Food ☐Music/Entertainment, list type:                                                                                                                                                                                                                                                                                                                                                                                                                   |  |  |
|----------------------------