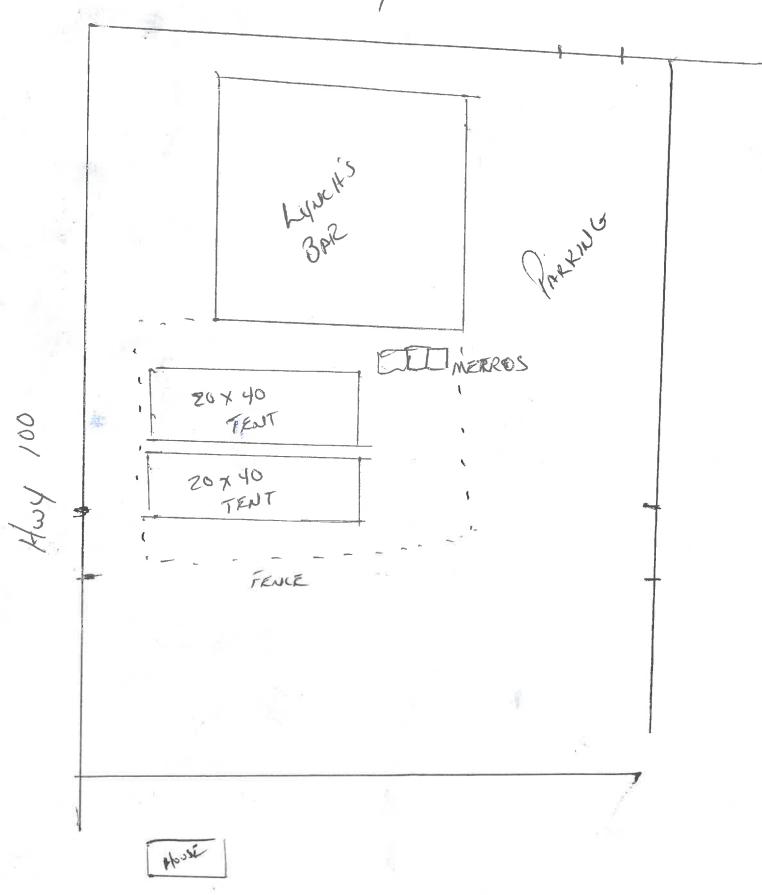

| Check List all license types: Class B 🗓 Food Music/Entertainment, list type: D.O. BAHDS                                                                                                                                                                                                                                              |
|--------------------------------------------------------------------------------------------------------------------------------------------------------------------------------------------------------------------------------------------------------------------------------------------------------------------------------------|
| Name of Applicant: JOSEDIA E LYNCIA                                                                                                                                                                                                                                                                                                  |
| Trade Name: LYNCH'S                                                                                                                                                                                                                                                                                                                  |
| Address of Premises: 2300 So. 108 57, W.A. 53227                                                                                                                                                                                                                                                                                     |
| Phone Number: 414 321-7370 CEC 414 617-4450                                                                                                                                                                                                                                                                                          |
| Email Address: Jhynch 2 6 W. RR. Com                                                                                                                                                                                                                                                                                                 |
| Current Licensed Premises Description:                                                                                                                                                                                                                                                                                               |
| BLOCK BUILDING ABOUT 1500 SQ FT. BARIN MIDDLE 2 BATHROOMS                                                                                                                                                                                                                                                                            |
| Proposed Temporary Premises Description:                                                                                                                                                                                                                                                                                             |
| ABOUT 4000 SQ FT. AREA Z-ZOX40 TENTS 3 METROS TABLES (a copy of the floor plan for both current and proposed premises must accompany the application) STAGE                                                                                                                                                                          |
| Identify the specific area(s) for which the special extension of premises is requested. Area must be contiguous to the current licensed premises. Check all that apply and select the location of the area (example: north side, front, etc.)  Sidewalk café (public sidewalk) at the  North  South  West  East side of the premises |
| Patio (concrete surface) at the North South West East side of the premises                                                                                                                                                                                                                                                           |
| ☐Beer garden (soil/grass surface) at the ☐ North ☐ South ☐West ☐ East side of the premises                                                                                                                                                                                                                                           |
| □ Deck (attached to building) at the □ North □ South □ West □ East side of the premises                                                                                                                                                                                                                                              |
| MOther: Describe area(s): ASPHALT PARKING LOT SOUTH SIDE                                                                                                                                                                                                                                                                             |
| Does extension area have an additional street address? No Yes If yes, list address:                                                                                                                                                                                                                                                  |
| Hours of Operation for the <i>proposed</i> extension (may not be later than 9pm Sun – Thur; 10 pm Fri – Saturday)                                                                                                                                                                                                                    |
| Sunday <u>/2</u> : <u>&amp;</u> . M. to <u>&amp;</u> : <u>&amp;</u> . M. Thursday: M to: M                                                                                                                                                                                                                                           |
| Monday: M. to: M. Friday 12: COM. to 9: OO M.                                                                                                                                                                                                                                                                                        |
| Tuesday: M. to: M Saturday 12: 00 M. to 1: 00 M.                                                                                                                                                                                                                                                                                     |
| Wed: M to: M                                                                                                                                                                                                                                                                                                                         |
| Requested Period of Operation (check all that apply): June 17 to July 15 July 16 to August 5 August 6 to September 2 September 2 to September 16 September 17 to October 7 October 8 to October 21 October 22 to November 5 November 6 to November 18                                                                                |
| Occupancy 2020 Proposed Inside Occupancy 2020 Proposed Outside Occupancy                                                                                                                                                                                                                                                             |
| Number and Type of Toilet Facilities 3 METROS WASH S (A)K                                                                                                                                                                                                                                                                            |