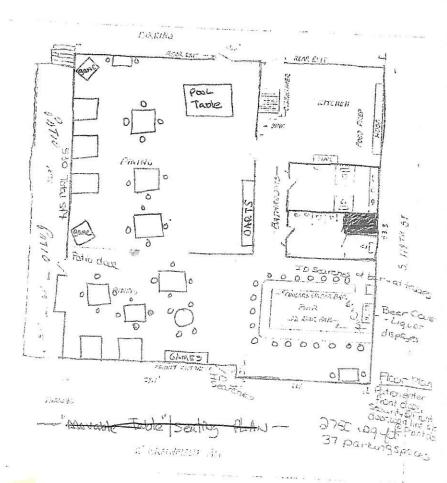

2020-2021 Expedited Temporary Extension of Class B License Premises application of Layman Brewing, LLC, Kyle Ida, Agent, d/b/a Layman Brewing, 6001 W. Madison St.

2020-2021 Expedited Temporary Extension of Class B License Premises application of 5<sup>th</sup> District Pub, Inc., Joseph Lynch, Agent, d/b/a Lynch's, 2300 S. 108 St.