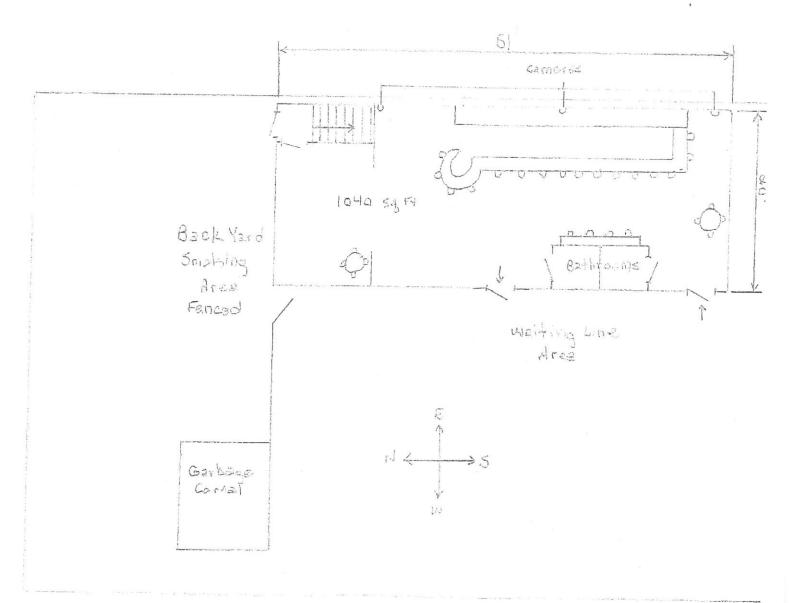

We are also requesting the use of a "beer garden" on the north side of same grass lot, facing south, to allow for beer distribution.

We have built a temporary waitress station to provide assistance to the staff and to allow us to provide a food safe station, in the grass area.