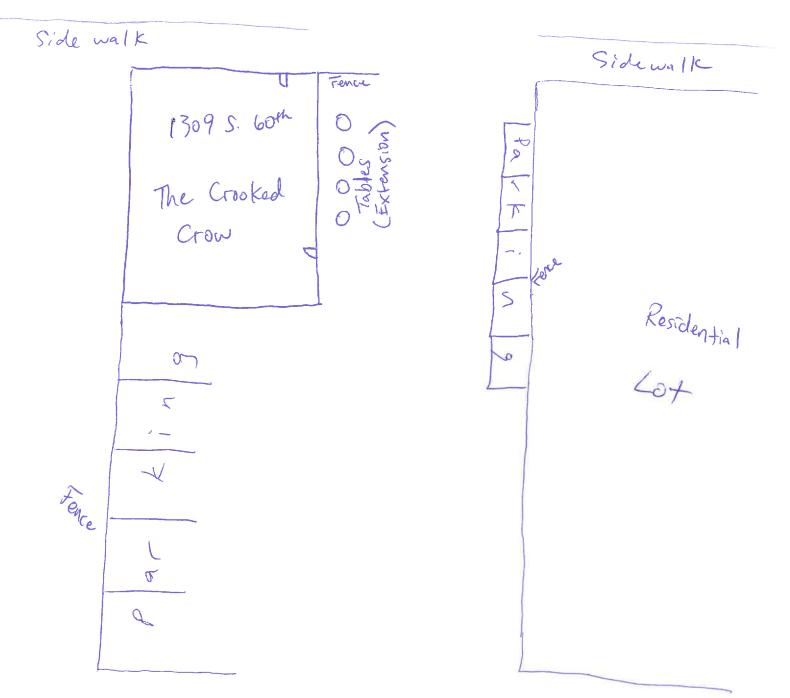

Expedited Temporary Extension List, DOPP'S BAR 7/14/2020, DA BAR 7/14/2020, LIMANSKI'S PUB 7/14/2020, SHAMROX 7/14/2020, STALLYWOOD 7/1/42020, Expedited Temporary Extension List for August 4, 2020, BARCODE 8-4-2020, JUST J'S 8-4-2020, RUPENA'S 8-4-+2020, TANDOOR RESTAURANT 8-4-2020, THE CROOKED CROW 8-4-2020, Expedited Temporary Extension List for 09-01-2020, CAMINO, RED WHITE AND BREWS