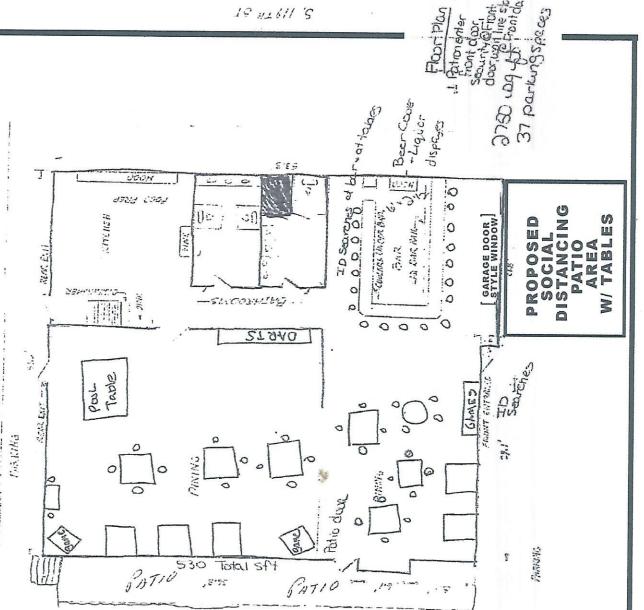

2020-2021 Expedited Temporary Extension of Class B License Premises application of Layman Brewing, LLC, Kyle Ida, Agent, d/b/a Layman Brewing, 6001 W. Madison St.

2020-2021 Expedited Temporary Extension of Class B License Premises application of 5<sup>th</sup> District Pub, Inc., Joseph Lynch, Agent, d/b/a Lynch's, 2300 S. 108 St.