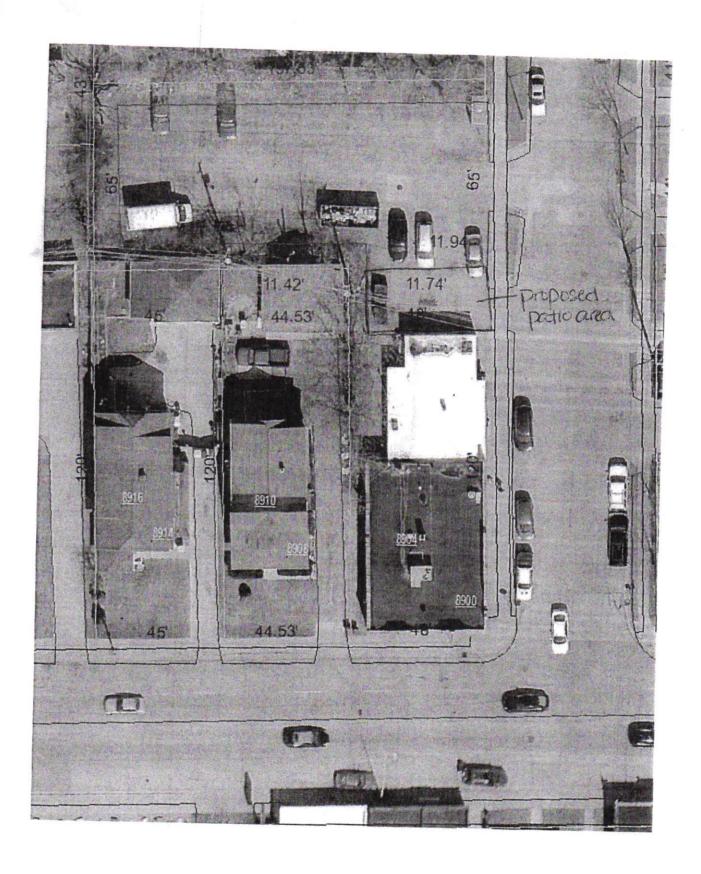

2020-2021 Expedited Temporary Extension of Class B License Premises application of Calhoun BBQ, Inc., John Roots, Agent, d/b/a Natty Oaks Pub & Eatery, 11505 W. National Ave.

2020-2021 Expedited Temporary Extension of Class B License Premises application of R & K Entertainment Enterprises, LLC, Robert Lucas, Agent, d/b/a Slurp-N-Burp Fun Bar, 1454 S. 92 St.

period right after the council meeting (June 17 to July 15), your electronic application must be submitted by

**Submit Form** 

Monday, June 15 at 5:00 p.m.

June 15, 2020

City of West Allis

Natty Oaks, 11505 W National Ave, is requesting the ability to use a stage, or platform, to have on the south end of the grass area on the west end of the lot. This platform area, will be placed on the ground, with no significant height, only to make level. All speakers used by performers will be placed in the direction north, to prevent noise echoing to the neighbors to the south.

We are also requesting the use of a "beer garden" on the north side of same grass lot, facing south, to allow for beer distribution.

We have built a temporary waitress station to provide assistance to the staff and to allow us to provide a food safe station, in the grass area.

Our request will not exceed any hours that have been posted by the city, 9pm Sunday through Thursday and 10pm on Friday or Saturdays.

Thank you for this consideration.

John Roots

**Natty Oaks** 

6/16/2020 IMG\_0470.jpg