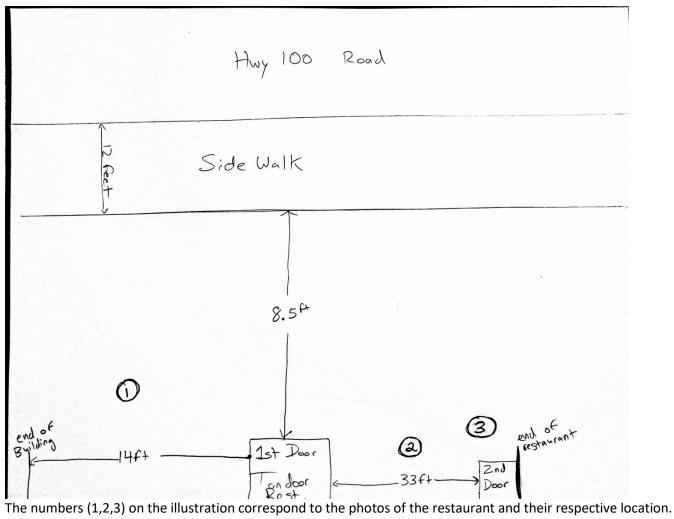

|  |  |

Submit application to <a href="mailto:clerk@westalliswi.gov">clerk@westalliswi.gov</a>. Please note — this program is subject to approval of the related ordinance. It will be considered by the Common Council on June 16. If you wish to be considered for the time period right after the council meeting (June 17 to July 15), your electronic application must be submitted by Monday, June 15 at 5:00 p.m.



Numbers 1 and 2 are the spaces we intend to use





Fill out the following application and submit to <a href="mailto:clerk@westalliswi.gov">clerk@westalliswi.gov</a>. A copy of the floor plan of the proposed extension along with a plan of the permanently licensed premises must be attached for the application to be processed.

| Check List all license types: ☑Class B ☑ Food ☐Music/Entertainment, list type: