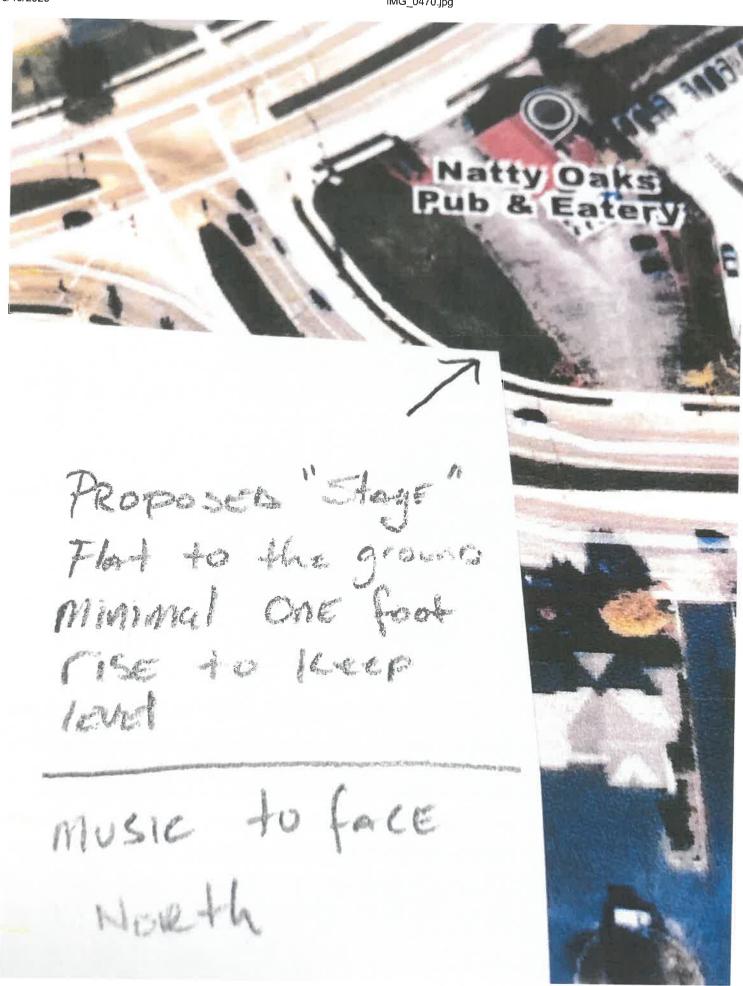

period right after the council meeting (June 17 to July 15), your electronic application must be submitted by

**Submit Form** 

Monday, June 15 at 5:00 p.m.

June 15, 2020

City of West Allis

Natty Oaks, 11505 W National Ave, is requesting the ability to use a stage, or platform, to have on the south end of the grass area on the west end of the lot. This platform area, will be placed on the ground, with no significant height, only to make level. All speakers used by performers will be placed in the direction north, to prevent noise echoing to the neighbors to the south.

Our request will not exceed any hours that have been posted by the city, 9pm Sunday through Thursday and 10pm on Friday or Saturdays.

Thank you for this consideration.

John Roots

**Natty Oaks** 

6/16/2020 IMG\_0470.jpg