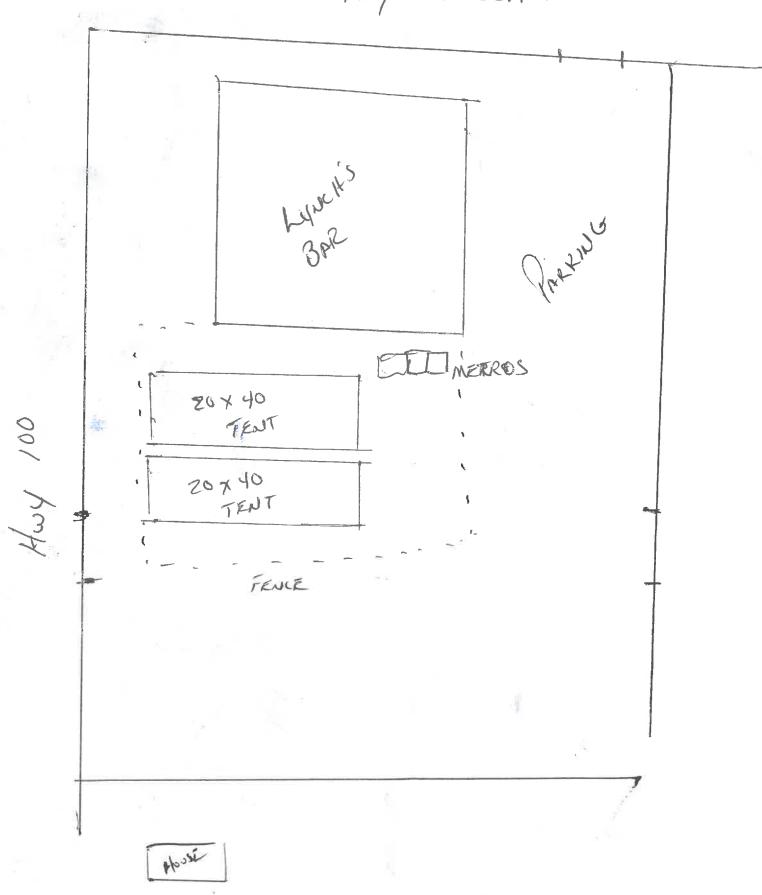

## **Madison Street**

60th Street

| Check List all license types: Class B 🗓 Food Music/Entertainment, list type: D.O. BAHDS                                                                                                                                                                                                                                              |
|--------------------------------------------------------------------------------------------------------------------------------------------------------------------------------------------------------------------------------------------------------------------------------------------------------------------------------------|
| Name of Applicant: JOSEDIA E LYNCIA                                                                                                                                                                                                                                                                                                  |
| Trade Name: LYNCH'S                                                                                                                                                                                                                                                                                                                  |
| Address of Premises: 2300 So. 108 57, W.A. 53227                                                                                                                                                                                                                                                                                     |
| Phone Number: 414 321-7370 CEC 414 617-4450                                                                                                                                                                                                                                                                                          |
| Email Address: Jhynch 2 6 W. RR. Com                                                                                                                                                                                                                                                                                                 |
| Current Licensed Premises Description:                                                                                                                                                                                                                                                                                               |
| BLOCK BUILDING ABOUT 1500 SQ FT. BARIN MIDDLE 2 BATHROOMS                                                                                                                                                                                                                                                                            |
| Proposed Temporary Premises Description:                                                                                                                                                                                                                                                                                             |
| ABOUT 4000 SQ FT. AREA Z-ZOX40 TENTS 3 METROS TABLES (a copy of the floor plan for both current and proposed premises must accompany the application) STAGE                                                                                                                                                                          |
| Identify the specific area(s) for which the special extension of premises is requested. Area must be contiguous to the current licensed premises. Check all that apply and select the location of the area (example: north side, front, etc.)  Sidewalk café (public sidewalk) at the  North  South  West  East side of the premises |
| Patio (concrete surface) at the North South West East side of the premises                                                                                                                                                                                                                                                           |
| ☐Beer garden (soil/grass surface) at the ☐ North ☐ South ☐West ☐ East side of the premises                                                                                                                                                                                                                                           |
| □ Deck (attached to building) at the □ North □ South □ West □ East side of the premises                                                                                                                                                                                                                                              |
| MOther: Describe area(s): ASPHALT PARKING LOT SOUTH SIDE                                                                                                                                                                                                                                                                             |
| Does extension area have an additional street address? No Yes If yes, list address:                                                                                                                                                                                                                                                  |
| Hours of Operation for the <i>proposed</i> extension (may not be later than 9pm Sun – Thur; 10 pm Fri – Saturday)                                                                                                                                                                                                                    |
| Sunday <u>/2</u> : <u>&amp;</u> . M. to <u>&amp;</u> : <u>&amp;</u> . M. Thursday: M to: M                                                                                                                                                                                                                                           |
| Monday: M. to: M. Friday 12: COM. to 9: OO M.                                                                                                                                                                                                                                                                                        |
| Tuesday: M. to: M Saturday 12: 00 M. to 1: 00 M.                                                                                                                                                                                                                                                                                     |
| Wed: M to: M                                                                                                                                                                                                                                                                                                                         |
| Requested Period of Operation (check all that apply): June 17 to July 15 July 16 to August 5 August 6 to September 2 September 2 to September 16 September 17 to October 7 October 8 to October 21 October 22 to November 5 November 6 to November 18                                                                                |
| Occupancy 2020 Proposed Inside Occupancy 2020 Proposed Outside Occupancy                                                                                                                                                                                                                                                             |
| Number and Type of Toilet Facilities 3 METROS WASH S (A)K                                                                                                                                                                                                                                                                            |