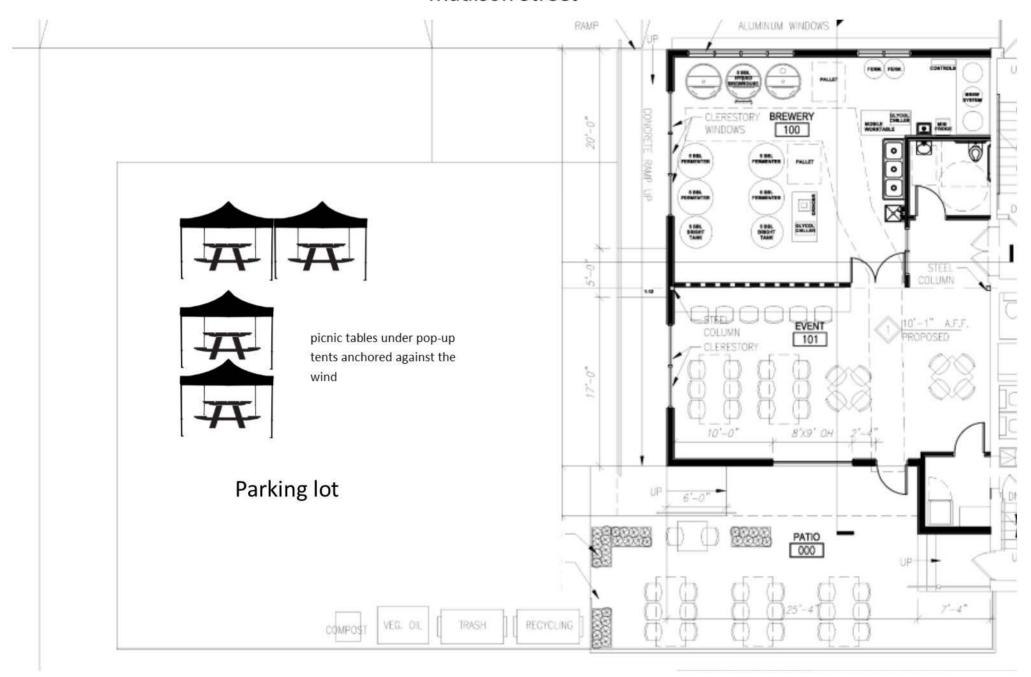

2020-2021 Expedited Temporary Extension of Class B License Premises application of Layman Brewing, LLC, Kyle Ida, Agent, d/b/a Layman Brewing, 6001 W. Madison St.

2020-2021 Expedited Temporary Extension of Class B License Premises application of 5<sup>th</sup> District Pub, Inc., Joseph Lynch, Agent, d/b/a Lynch's, 2300 S. 108 St.