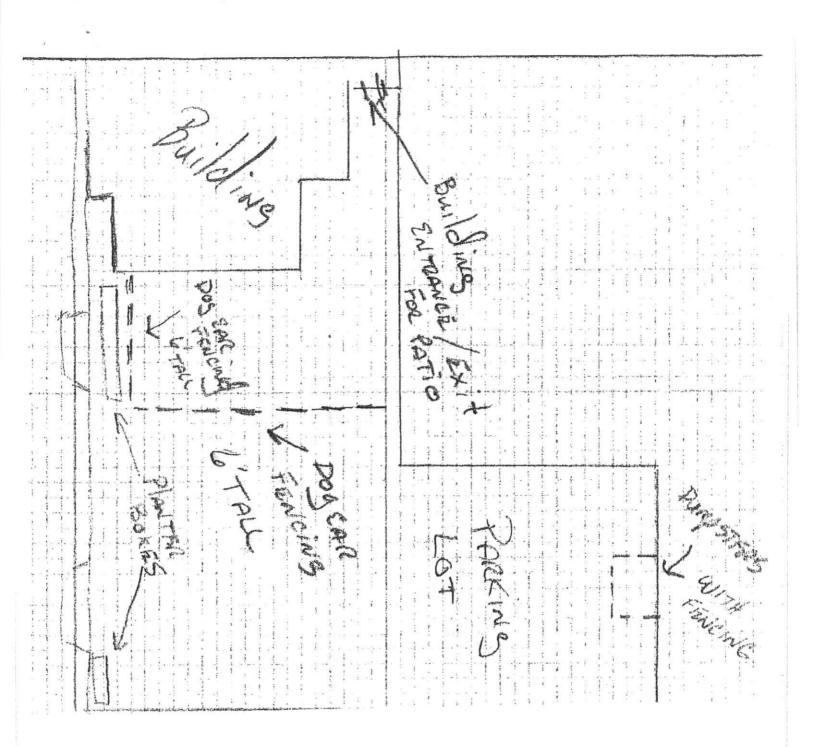

2020-2021 Expedited Temporary Extension of Class B License Premises application of Calhoun BBQ, Inc., John Roots, Agent, d/b/a Natty Oaks Pub & Eatery, 11505 W. National Ave.

2020-2021 Expedited Temporary Extension of Class B License Premises application of R & K Entertainment Enterprises, LLC, Robert Lucas, Agent, d/b/a Slurp-N-Burp Fun Bar, 1454 S. 92 St.

period right after the council meeting (June 17 to July 15), your electronic application must be submitted by

**Submit Form** 

Monday, June 15 at 5:00 p.m.

June 15, 2020

City of West Allis

Natty Oaks, 11505 W National Ave, is requesting the ability to use a stage, or platform, to have on the south end of the grass area on the west end of the lot. This platform area, will be placed on the ground, with no significant height, only to make level. All speakers used by performers will be placed in the direction north, to prevent noise echoing to the neighbors to the south.

We are also requesting the use of a "beer garden" on the north side of same grass lot, facing south, to allow for beer distribution.

We have built a temporary waitress station to provide assistance to the staff and to allow us to provide a food safe station, in the grass area.

Our request will not exceed any hours that have been posted by the city, 9pm Sunday through Thursday and 10pm on Friday or Saturdays.

Thank you for this consideration.

John Roots

**Natty Oaks** 

6/16/2020 IMG\_0470.jpg