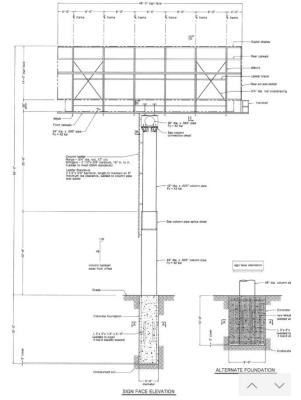

# Sign Code - Freestanding Signs

At this location, the Sign Code allows for 1 freestanding sign, with:

- A masonry base at least 2 feet in height (other durable materials that reflect the principal building may also be approved),
- Landscaping equal to twice the area of the sign face,
- An area no greater than 75 square feet.
- · A maximum height of 10 feet, and
- A changeable copy portion not to exceed 35% of the sign face.

### Signage Plan Appeal Request

Ad-ucation Media Group is proposing to update the freestanding sign with a full digital display of 672 square feet. This proposal does not comply with the City's Sign Code in the following ways:

- Does not include a masonry base
- · Does not include landscaping
- Exceeds maximum sign area by 597 square feet
- Exceeds maximum height by 70 feet
- Exceeds changeable copy maximum area