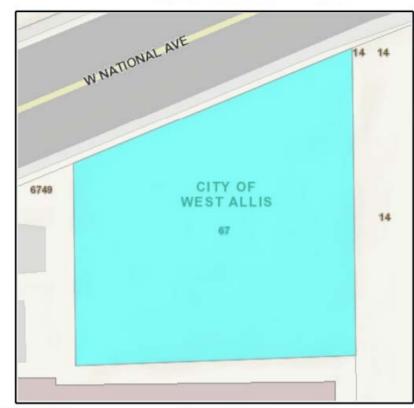

# Parcel Information

TAXKEY: 4540252000 Record Date: 12/31/2018

Owner(s): COMMUNITY DEVELOPMENT AUTHORITY Selected parcel highlighted

Address: **67 NATIONAL AVE** 

**Assessed Value:** \$0

Municipality: West Allis Land Value: \$0

Acres: 0.47 Improvement Value: \$0

**Parcel Description: OTHER** 

Zoning Description: Manufacturing

Legal Description: ASSESSORS PLAT NO 269 LOT 3 BLK 2