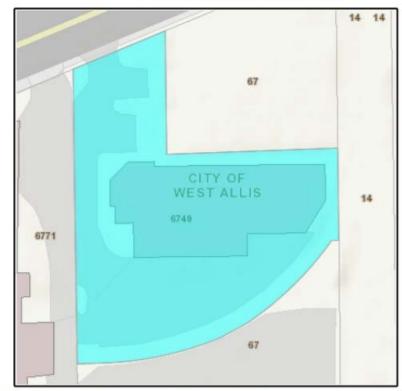

### Parcel Information

TAXKEY: 4540251001 Record Date: 12/31/2018

COMMUNITY DEVELOPMENT AUTHORITY OF THE Owner(s):

CITY OF WEST ALLI

Selected parcel highlighted

Address: 6749 W NATIONAL AVE Assessed Value: \$485,900 Municipality: West Allis Land Value: \$101,100 Acres: 0.98 Improvement Value: \$384,800

**Parcel Description:** MANUFACTURING Zoning Description: Manufacturing

**Legal Description:** ASSESSORS PLAT NO 269 PT LOTS 1&2 BLK 2 COM SE COR SD LOT 2 TH E 150FT

S 80.92FT W 6.36FT SWLY ON CUR 104.02 FT SWLY 26.49FT SWLY ON CUR

104.02FT W 25 FT N 259.14FT NELY 87.18 FT TH S 108.28FT TO BEG