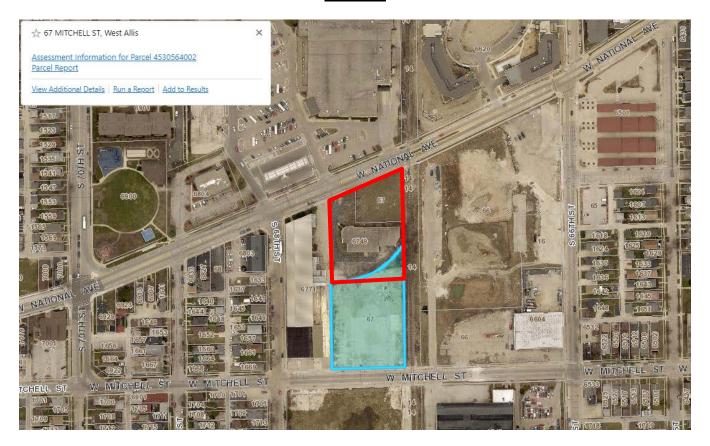

**Seller's Work:** Seller shall square off the parking lot to the south to include additional square

footage to Buyers parcel. Parcel lot lines are show in red in exhibit B.

**Review Period:** The Review Period shall commence the date on which Purchaser and Seller execute the

## Exhibit B