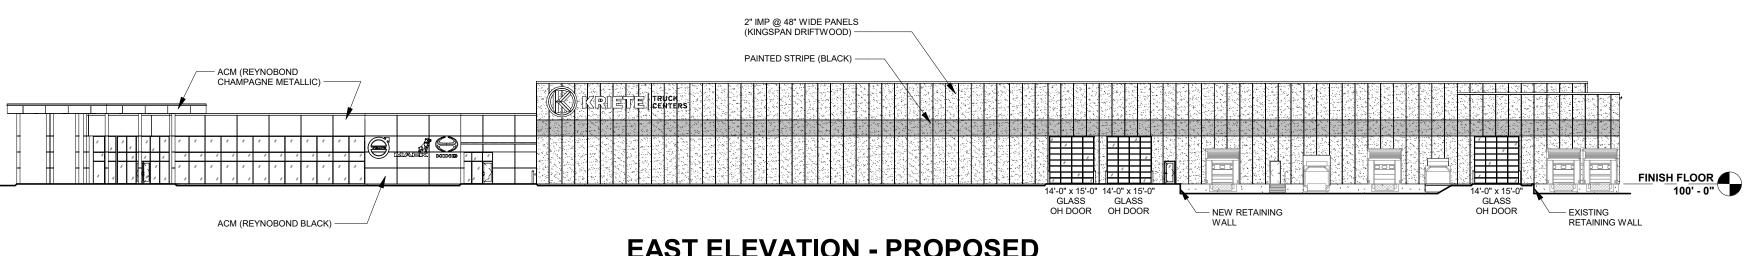

## **NORTH ELEVATION - PROPOSED**

EAST ELEVATION - PROPOSED

1" = 30'-0"

FOX CITIES N216 State Road 55 711 Lois Dr. P.O. Box 620 Sun Prairie, WI 53590 Kaukauna, WI 54130 PHONE (608) 318-2336 PHONE (920) 766-5795 / FAX (608) 318-2337 1-800-236-2534 FAX (920) 766-5004