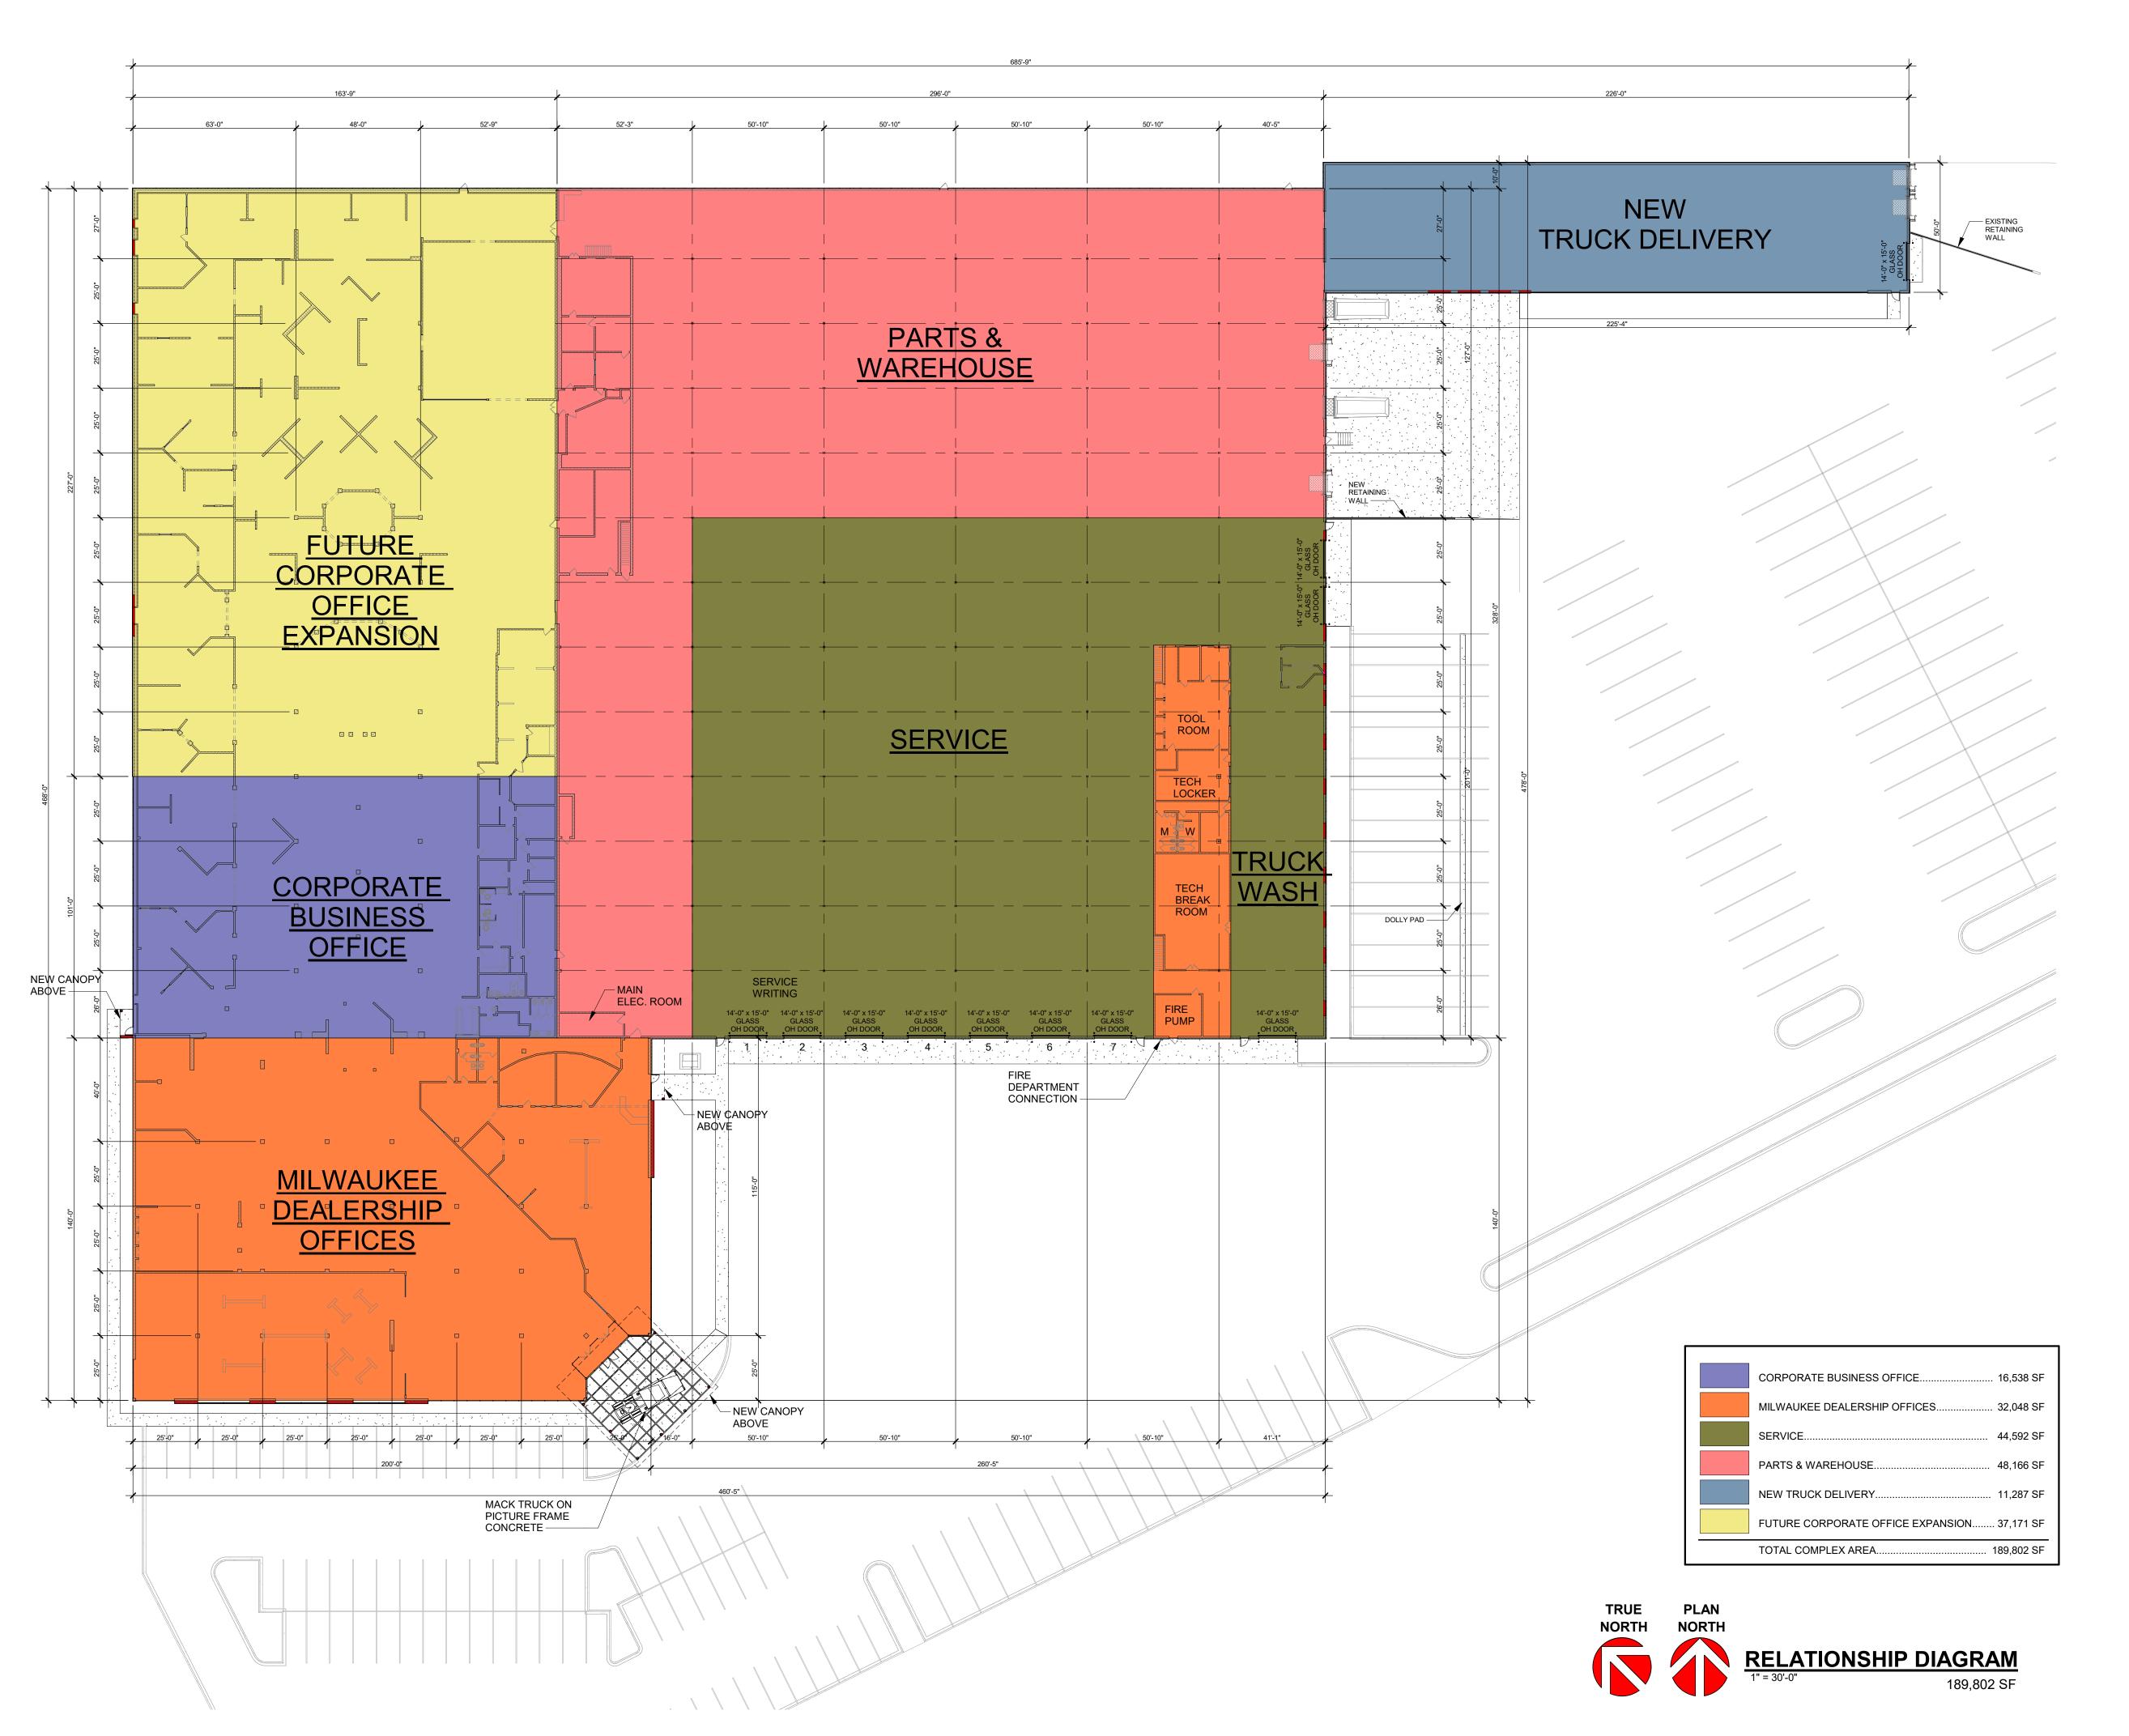

#### C. Description of Operations / all services provided

a. Approximate square footage of each use

Kriete Group Corporate Headquarters at 333 S 108<sup>th</sup> Street, West Allis, would offer the following operations and services:

- Corporate Business Office
  - Executive Offices and staff
    - Approximately 1,600 s/f
  - Sales Directors and support staff
    - Approximately 1,800 s/f
  - o Service & Parts Directors and support staff
    - Approximately 1,200 s/f
  - Accounting Department and staff
    - Approximately 2,300 s/f
  - Business Intelligence Work Center
    - Approximately 1,500 s/f
  - o Shared Corporate Meeting & Service areas
    - Approximately 8,400 s/f
- Milwaukee dealership Office
  - o New & Used Sales and Leasing, Customer Showroom and Lounge
    - Approximately 32,046 s/f
  - o Parts Department and Warehouse
    - Approximately 48,166 s/f
  - Service Department and Customer Experience area
    - Approximately 44,582 s/f
  - New Truck Delivery
    - Approximately 11,287 s/f