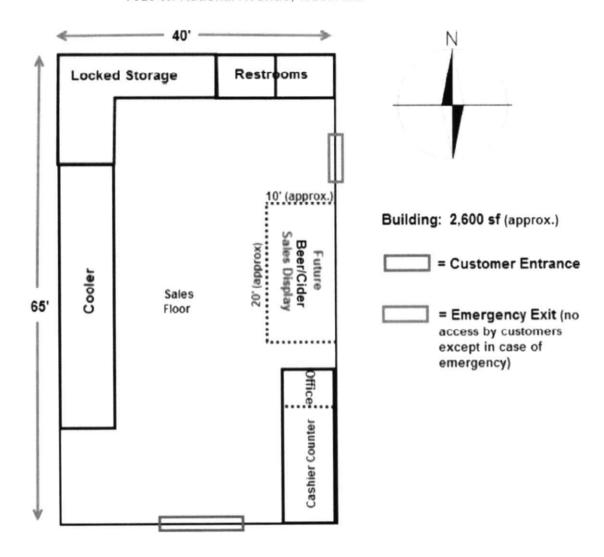

#### Original Alcohol Beverage Retail License Application Applicant's Wisconsin Seller's Permit Number (Submit to municipal clerk.) FEIN ending: 06/30/2021 For the license period beginning: 07/01/2020 TYPE OF LICENSE FEE REQUESTED Town of Class A beer \$ To the Governing Body of the: $\square$ Village of $\underbrace{\text{WEST}}_{}$ ALLIS Class B beer \$ City of Class C wine \$ Class A liquor \$ County of MILWAUKEE Aldermanic Dist. No. Class A liquor (cider only) \$ N/A (if required by ordinance) Class B liquor \$ Reserve Class B liquor \$ Check one: Individual ✓ Limited Liability Company Class B (wine only) winery \$ Publication fee \$ Partnership Corporation/Nonprofit Organization **TOTAL FEE** \$ Name (individual / partners give last name, first, middle; corporations / limited liability companies give registered name) WELCOME WHITE PINE, LLC, D/B/A WELCOME MART BP An "Auxiliary Questionnaire," Form AT-103, must be completed and attached to this application by each individual applicant, by each member of a partnership, and by each officer, director and agent of a corporation or nonprofit organization, and by each member/manager and agent of a limited liability company. List the full name and place of residence of each person. President / Member Last Name (Middle Name) Home Address (Street, City or Post Office, & Zip Code) (First) 9519 N. RIVER BEND CT.RIVER HILLS, 53217 WALIA HARJEET Vice President / Member Last Name Home Address (Street, City or Post Office, & Zip Code) (Middle Name) (First) Secretary / Member Last Name (First) (Middle Name) Home Address (Street, City or Post Office, & Zip Code) Treasurer / Member Last Name (Middle Name) Home Address (Street, City or Post Office, & Zip Code) (First) Home Address (Street, City or Post Office, & Zip Code) Agent Last Name (First) (Middle Name) 1139 W GLEN CROSSING DR. OAK CREEK 53154 DEEPAK Directors / Managers Last Name (Middle Name) Home Address (Street, City or Post Office, & Zip Code) (First) 1. Trade Name WELCOME MART BP Business Phone Number 414.257.0053 2. Address of Premises 7920 W. NATIONAL AVENUE Post Office & Zip Code WEST ALLIS, 53214 3. Premises description: Describe building or buildings where alcohol beverages are to be sold and stored. The applicant must include all rooms including living quarters, if used, for the sales, service, consumption, and/or storage of alcohol beverages and records. (Alcohol beverages may be sold and stored only on the premises described.) THE PREMISES CONSISTES OF A GAS STATION WITH 2,100 SF (APPROX.) RETAIL CONVENIENCE STORE INCLUDING LOCKED OFFICE/CASHIER COUNTER, LOCKED STORAGE AREA (REAR OF BUILDING), TWO (2) SINGLE-OCCUPANCY REST ROOMS, AND OPEN SALES FLOOR WITH SHELVING AND BUILT-IN COUNTERS FOR THE DISPLAY OF PRODUCT INVOICES ARE KEPT IN THE LOCKED OFFICE/CASHIER COUNTER. ALCOHOL WOULD BE SET FORTH IN THE SALES FLOOR IN EXISTING OR NEW COOLERS AND NEARBY SHELVES WITH EXCESS INVENTORY STORED IN LOCKED STORAGE ROOM 4. Legal description (omit if street address is given above): (b) If yes, under what name was license issued?