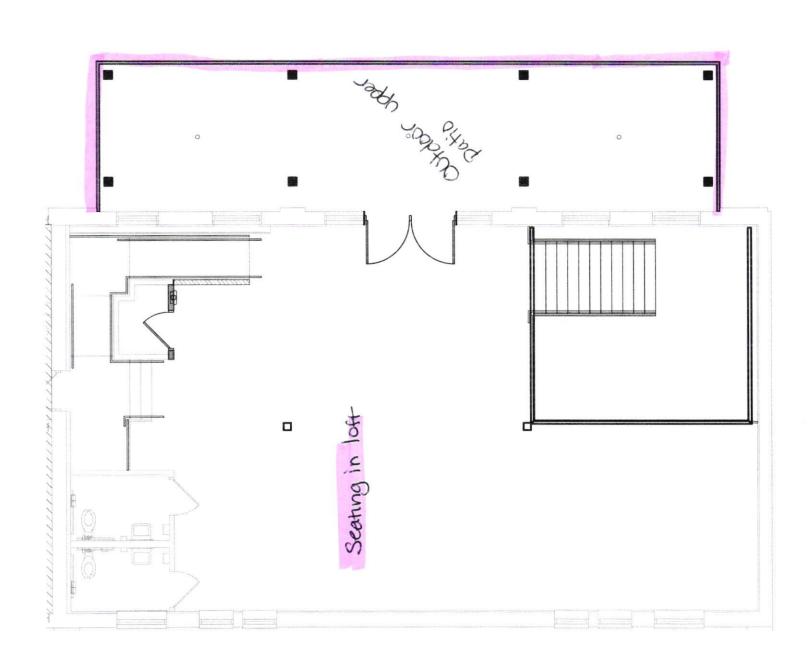

Off of the food prep area in the 1135 S 70th building there is an exit leading through the unrented area to the parking lot, west of the building.

Seating areas will be throughout the main floor, with no seating at the bar, along with seating in our lofted area in the 1139 S 70th Street venue space.

There will a double decker patio on the front of the 1139 S 70th St venue location. The bottom patio will not be enclosed and only used for patrons outside and covered from weather. The patio doors are locked from the outside in for security purposes.

Upper patio will have fenced in area for lounging and consumption of alcohol if purchased from bar on lower level.

Name of License Application Timber Events LLC

1.