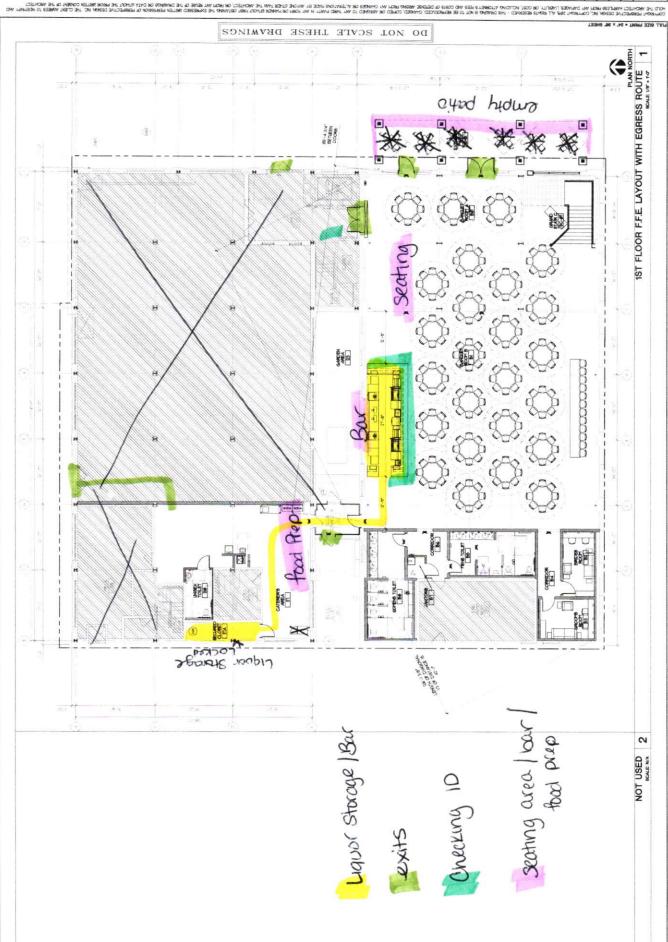

A Sept. A Sept

Application for "The Gage" Class B beer/liquor License:

Liquor is to be stored in a secured back room located off of the food prep area in the 1135 S 70th Street building.

Liquor is to be sold only from our 28 foot bar located on the West side of our main floor in the 1139 S 70th Street venue space. The bar is located right outside of the door from the food prep area which houses the locked liquor room.

1139 S 70th Street venue, "The Gage" has just under 7,000 square feet of space for rental and consumption of alcohol space. Main floor seating area, and loft area upstairs.

There is a main front entrance to the 1135 S 70th Street building that is the foyer area for "The Gage". In that foyer there will be security at all events maintaining safety and checking for ID's in necessary for the night.

Once in the main floor in 1139 S 70th St, there are 2 fire exits on the North wall, locked from the outside in, for exiting.

The back of the 1139 and 1135 buildings there is a hallway that has an exit and entrance for vendors, monitored by "The Gage" staff members.

Off of the food prep area in the 1135 S 70th building there is an exit leading through the unrented area to the parking lot, west of the building.

Seating areas will be throughout the main floor, with no seating at the bar, along with seating in our lofted area in the 1139 S 70th Street venue space.

One stationary bar will be located in the 1139 S 70th Street building, on the middle of the west wall. Liquor will be stored only in the designated, locked storage room located in the 1135 S 70th St building, housing the food prep area as well.

There will a double decker patio on the front of the 1139 S 70th St venue location. The bottom patio will not be enclosed and only used for patrons outside and covered from weather. The patio doors are locked from the outside in for security purposes.