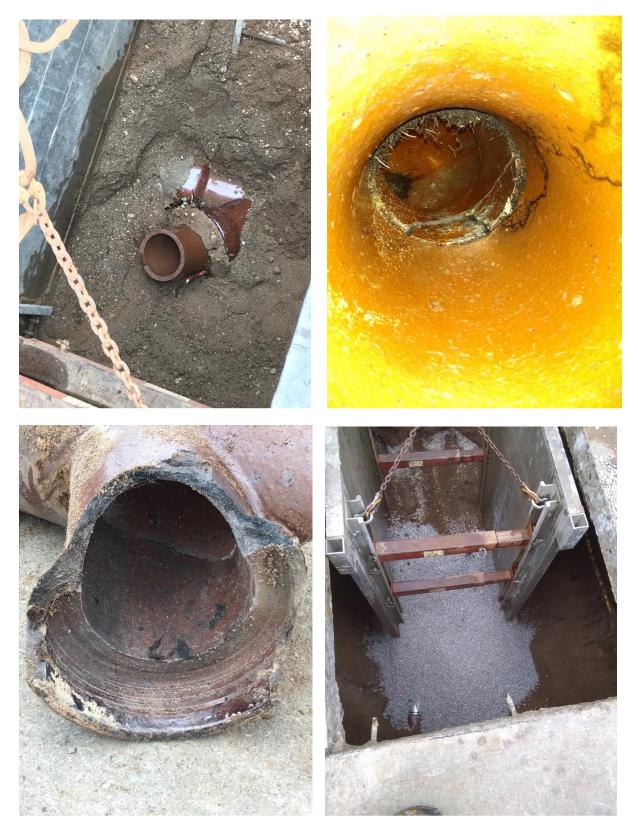

# **RESOLUTION:**

Gene Wagner repairs 6" clay lateral originally installed in 1941 (2 man crew).

## <u>NOTE</u>

There are cracks in the clay wye connection at the 10" sanitary main. There is root infiltration where the wye connection has failed causing blockage.