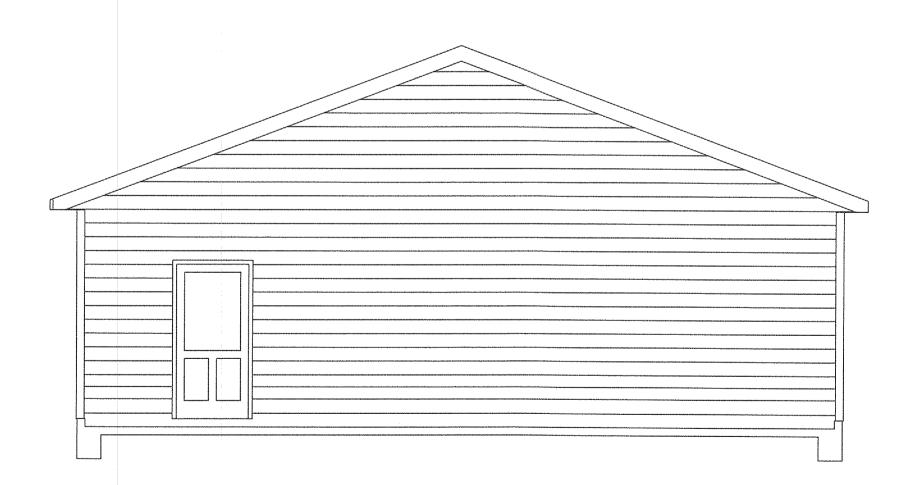

GARAGE FLOOR PLAN

SCALE 1/4" = 1'-0"

FRONT ELEVATION

SCALE

1/4" = 1'-0"

REAR ELEVATION

SCALE

1/4" = 1'-0"

RIGHT ELEVATION

SCALE

1/4" = 1'-0"

LEFT ELVATION

SCALE 1/4" = 1'-0" TEK BUILDING & REN

STEVE TICALI 96TH STREET

DRAWN BY TEK

DATE 8/19/2019 SCALE 1/4" = 1'-0"