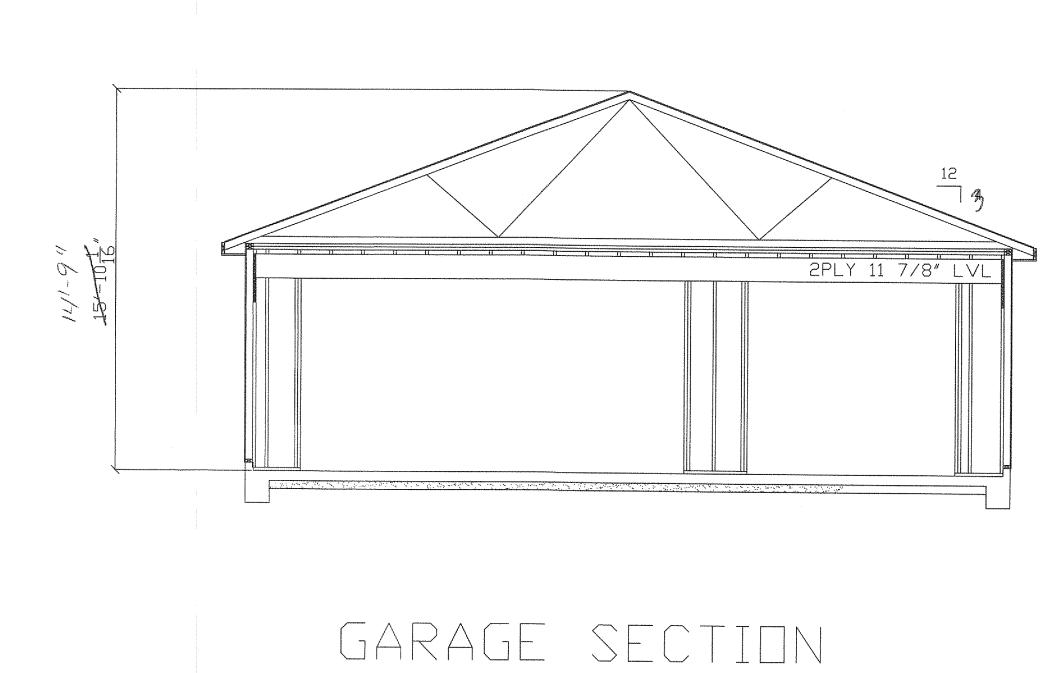

1/8" = 1'-0" JOB NUMBER OF 7

Continuous "Shingle Over" Ridge Vent Dimensional Asphalt Shingles Over 15# Felt 1/2" OSB Sheathing W/ "H" Clips On Pre-Engineered Roof Trusses @ 24" O.C.

Aluminum fascia over 2x6 sub fascia Aluminum soffit panels Aluminum Gutters

5" CONCRETE SLAB WITH THICKEND EDGE

LP SMARTSIDE

Tyvek Housewrap 7/16" OSB 2X4 STUDS @ 16" O.C.

DRAWN BY TEK

DATE 8/19/2019

SCALE 1/4" = 1'-0" JOB NUMBER

SHEET

SCALE 1/4" = 1'-0"

GARAGE FLOOR PLAN

SCALE 1/4" = 1'-0"

FRONT ELEVATION

SCALE

1/4" = 1'-0"

REAR ELEVATION

SCALE

1/4" = 1'-0"