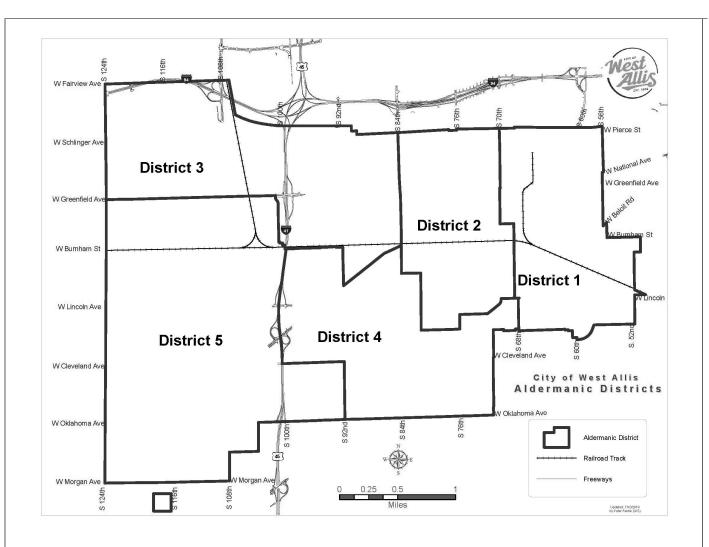

| $\sim$ | I I a line of Alberta |           |        |           | 4 - 40 - 400 - 4 |           | * *   | 14/+ A | 111: - |
|--------|-----------------------|-----------|--------|-----------|------------------|-----------|-------|--------|--------|
| /      | Using the m           | ian anove | niease | select wn | iat district     | VOLL IIVE | ın ın | West A | IIIS   |

- O District 1
- District 2
- Oistrict 3
- Oistrict 4
- Oistrict 5