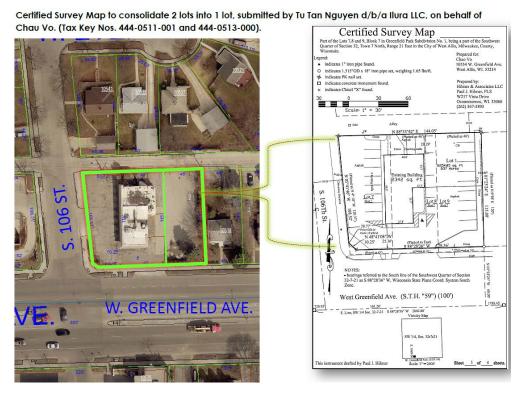

## STAFF REPORT WEST ALLIS PLAN COMMISSION Wednesday, January 23, 2019 6:00 pm City Hall – Room 128– 7525 W. GREENFIELD AVE.

8. Certified Survey Map to consolidate 2 lots into 1 lot, submitted by Tu Tan Nguyen d/b/a llura LLC, on behalf of Chau Vo. (Tax Key Nos. 444-0511-001 and 444-0513-000).

## **Overview and Zoning**

This is the future location of Pho Saigon restaurant, whose special use was approved by the Plan Commission and Common Council last year. In follow up to the approved conditions of Plan Commission approval, the applicant has submitted a Certified Survey Map and documents to legally combine the two lots into one lot of record. The property is zoned C-3 Community Commercial District.

In order for an official lot combination to occur, Plan Commission's recommendation will be forwarded to the Common Council for consideration. Upon approval, the Certified Survey Map (CSM) is then recorded at the Milwaukee County Register of Deeds.