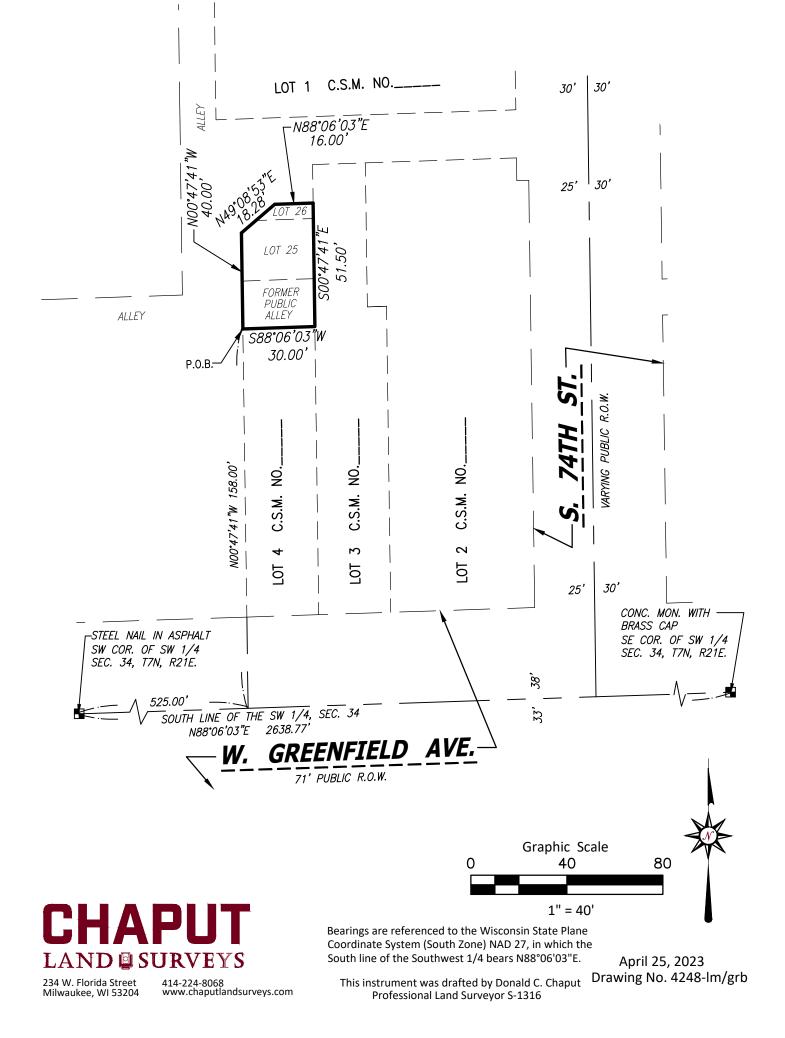

## SITE ADDRESS

7420 W. Greenfield Ave, City of West Allis, Milwaukee County, Wisconsin.

## LAND AREA

The Land Area of the subject parcel is 1,464 square feet or 0.0336 acres.

## LEGAL DESCRIPTION

Part of Lots 25, 26 and the former public alley, in Block 9 of Otjen, Pullen and Shenner's Subdivision, all in the Southwest 1/4 of the Southwest 1/4 of Section 34, Town 7 North, Range 21 East, in the City of West Allis, Milwaukee County, Wisconsin, bounded and described as follows: Commencing at the Southwest corner of said Southwest 1/4 Section; thence North 88°06'03" East 525.00 feet along the South line of said 1/4 Section to a point; thence North 00°47'41" West 158.00 feet to the point of beginning of the lands hereinafter described; thence North 00°47'41" West 40.00 feet to a point; thence North 49°08'53" East 18.28 feet to a point, thence North 88°06'03" East 16.00 feet to a point; thence South 00°47'41" East 51.50 feet to a point; thence South 88°06'03" West 30.00 feet to the point of beginning.