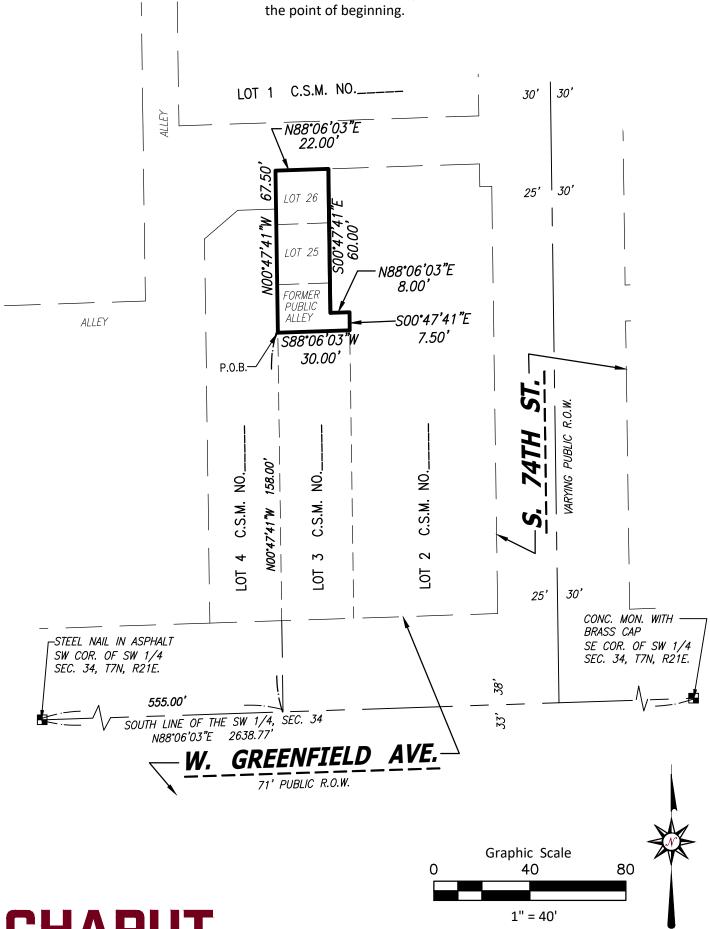

## SITE ADDRESS

7412 W. Greenfield Ave, City of West Allis, Milwaukee County, Wisconsin.

## LAND AREA

The Land Area of the subject parcel is 1,544 square feet or 0.0354 acres.

#### LEGAL DESCRIPTION

Part of Lots 25, 26 and the former public alley, in Block 9 of Otjen, Pullen and Shenner's Subdivision, all in the Southwest 1/4 of the Southwest 1/4 of Section 34, Town 7 North, Range 21 East, in the City of West Allis, Milwaukee County, Wisconsin, bounded and described as follows: Commencing at the Southwest corner of said Southwest 1/4 Section; thence North 88°06'03" East 555.00 feet along the South line of said 1/4 Section to a point; thence North 00°47'41" West 158.00 feet to the point of beginning of the lands hereinafter described; thence North 00°47'41" West 67.50 feet to a point; thence North 88°06'03" East 22.00 feet to a point; thence South 00°47'41" East 60.00 feet to a point; thence North 88°06'03" East 8.00 feet to a point; thence South 00°47'41" East 7.50 feet, thence South 88°06'03" West 30.00 feet to the point of beginning

234 W. Florida Street Milwaukee, WI 53204

414-224-8068 www.chaputlandsurveys.com Bearings are referenced to the Wisconsin State Plane Coordinate System (South Zone) NAD 27, in which the South line of the Southwest 1/4 bears N88°06'03"E.