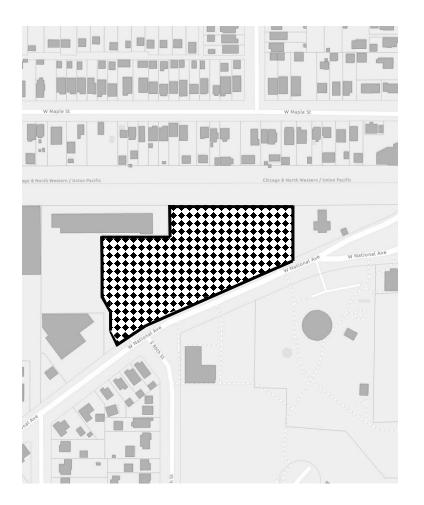

Conditional Use Permit for multifamily apartments, a proposed 5+ Unit Dwelling, to be located at 8530-56 W. National Ave.

Additional project information, comments or questions or concerns can be addressed by emailing planning@westalliswi.gov or calling 414-302-8460.

Conditional Use Permit for multifamily apartments, a proposed 5+ Unit Dwelling, to be located at 8530-56 W. National Ave.