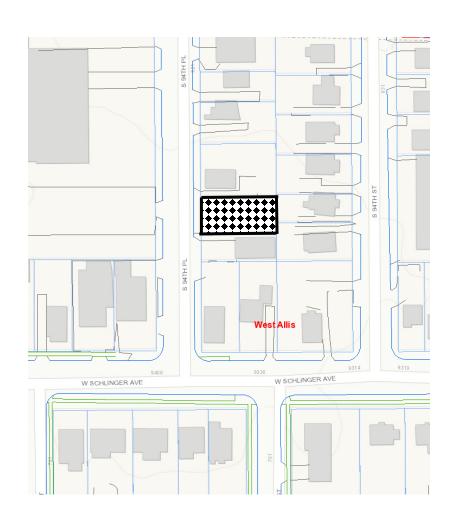

Conditional Use Permit for XLock Biosciences, a proposed Research Laboratory, to be located at 662 S. 94 Pl.

Additional project information, comments or questions or concerns can be addressed by emailing <a href="mailto:planning@westalliswi.gov">planning@westalliswi.gov</a> or calling 414-302-8460.

# Conditional Use Permit for XLock Biosciences, a proposed Research Laboratory, to be located at 662 S. 94 Pl.