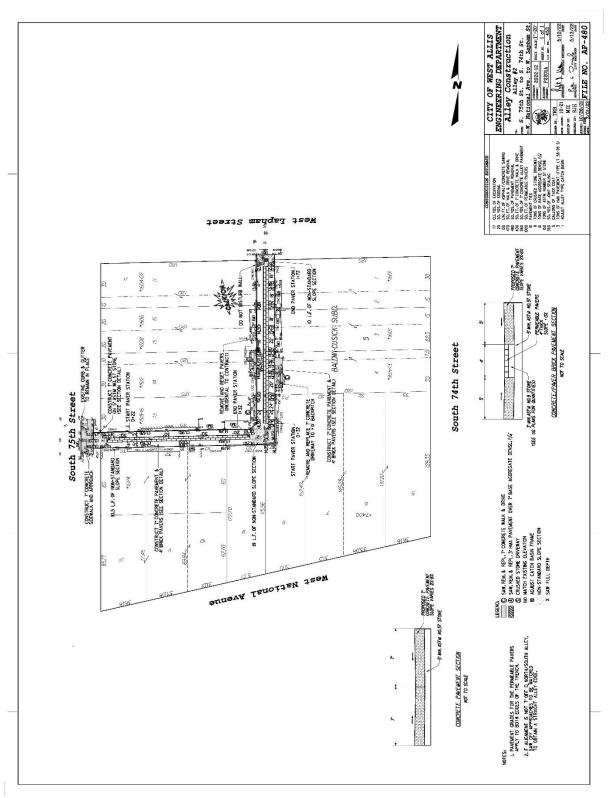

# 5. Location of Project

The project will be in two alleys:

- A. the north/south alley west of South Wollmer Road, with West Ohio Avenue on the north and West Wildwood Lane on the south; and
- B. the north/south and east/west alley north of West National Avenue and west of South 74<sup>th</sup> Street, with West Lapham Street on the north and South 75<sup>th</sup> Street on the west.

The alleys are in the following areas:

- A. the north/south alley west of South Wollmer Road, with West Ohio Avenue on the north and West Wildwood Lane on the south; and
- B. the north/south and east/west alley north of West National Avenue and west of South 74<sup>th</sup> Street, with West Lapham Street on the north and South 75<sup>th</sup> Street on the west.

Attachments 1 and 2 show the location of the alleys.

Attachment 1
Wildwood/Ohio Green Alley Location

Two Green Alleys Page 7

Attachment 2 **Lapham/75<sup>th</sup> Green Alley Location** 

Attachment 3 **Estimated Cost for Green Infrastructure Elements** 

| Item                                                                                                                                                                                                                                                                                                                                                                                                                                                                                                                                                                                                                                                                                                                                                                                                                                                                                                                                                                                                                                                                                                                                                                                                                                                                                                                                                                                                                                                                                                                                                                                                                                                                                                                                                                                                                                                                                                                                                                                                                                                                                                                           | QUANTITY | UNITS    | UNIT PRICE | TOTAL         |
|--------------------------------------------------------------------------------------------------------------------------------------------------------------------------------------------------------------------------------------------------------------------------------------------------------------------------------------------------------------------------------------------------------------------------------------------------------------------------------------------------------------------------------------------------------------------------------------------------------------------------------------------------------------------------------------------------------------------------------------------------------------------------------------------------------------------------------------------------------------------------------------------------------------------------------------------------------------------------------------------------------------------------------------------------------------------------------------------------------------------------------------------------------------------------------------------------------------------------------------------------------------------------------------------------------------------------------------------------------------------------------------------------------------------------------------------------------------------------------------------------------------------------------------------------------------------------------------------------------------------------------------------------------------------------------------------------------------------------------------------------------------------------------------------------------------------------------------------------------------------------------------------------------------------------------------------------------------------------------------------------------------------------------------------------------------------------------------------------------------------------------|----------|----------|------------|---------------|
| Excavation                                                                                                                                                                                                                                                                                                                                                                                                                                                                                                                                                                                                                                                                                                                                                                                                                                                                                                                                                                                                                                                                                                                                                                                                                                                                                                                                                                                                                                                                                                                                                                                                                                                                                                                                                                                                                                                                                                                                                                                                                                                                                                                     | 210      | Cu. Yds. | \$30.00    | \$6,300.00    |
| Pavement Removal                                                                                                                                                                                                                                                                                                                                                                                                                                                                                                                                                                                                                                                                                                                                                                                                                                                                                                                                                                                                                                                                                                                                                                                                                                                                                                                                                                                                                                                                                                                                                                                                                                                                                                                                                                                                                                                                                                                                                                                                                                                                                                               | 1,310    | Sq. Yds. | \$5.500    | \$7,205.00    |
| Permeable Pavers                                                                                                                                                                                                                                                                                                                                                                                                                                                                                                                                                                                                                                                                                                                                                                                                                                                                                                                                                                                                                                                                                                                                                                                                                                                                                                                                                                                                                                                                                                                                                                                                                                                                                                                                                                                                                                                                                                                                                                                                                                                                                                               | 2,360    | Sq. Ft.  | \$10.00    | \$23,600.00   |
| Reset Pavers                                                                                                                                                                                                                                                                                                                                                                                                                                                                                                                                                                                                                                                                                                                                                                                                                                                                                                                                                                                                                                                                                                                                                                                                                                                                                                                                                                                                                                                                                                                                                                                                                                                                                                                                                                                                                                                                                                                                                                                                                                                                                                                   | 236      | Tons     | \$15.00    | \$3,540.00    |
| ASTM No. 57 Stone                                                                                                                                                                                                                                                                                                                                                                                                                                                                                                                                                                                                                                                                                                                                                                                                                                                                                                                                                                                                                                                                                                                                                                                                                                                                                                                                                                                                                                                                                                                                                                                                                                                                                                                                                                                                                                                                                                                                                                                                                                                                                                              | 280      | Tons     | \$33.00    | \$9,240.00    |
| ASTM No. 8 Stone                                                                                                                                                                                                                                                                                                                                                                                                                                                                                                                                                                                                                                                                                                                                                                                                                                                                                                                                                                                                                                                                                                                                                                                                                                                                                                                                                                                                                                                                                                                                                                                                                                                                                                                                                                                                                                                                                                                                                                                                                                                                                                               | 710      | Tons     | \$35.00    | \$24,850.00   |
| Geotextile Fabric, Type DF                                                                                                                                                                                                                                                                                                                                                                                                                                                                                                                                                                                                                                                                                                                                                                                                                                                                                                                                                                                                                                                                                                                                                                                                                                                                                                                                                                                                                                                                                                                                                                                                                                                                                                                                                                                                                                                                                                                                                                                                                                                                                                     | 900      | Sq. Yds. | \$10.00    | \$9,000.00    |
| 6" Dia. Storm Underdrain                                                                                                                                                                                                                                                                                                                                                                                                                                                                                                                                                                                                                                                                                                                                                                                                                                                                                                                                                                                                                                                                                                                                                                                                                                                                                                                                                                                                                                                                                                                                                                                                                                                                                                                                                                                                                                                                                                                                                                                                                                                                                                       | 40       | Lin. Ft. | \$50.00    | \$2,000.00    |
| Core 6" Storm Underdrain Connection                                                                                                                                                                                                                                                                                                                                                                                                                                                                                                                                                                                                                                                                                                                                                                                                                                                                                                                                                                                                                                                                                                                                                                                                                                                                                                                                                                                                                                                                                                                                                                                                                                                                                                                                                                                                                                                                                                                                                                                                                                                                                            | 1        | Each     | \$1000.00  | \$1,000.00    |
| TOTAL ADDITIONAL COORTED OF CREEK COLUMN AND THE CO |          |          |            | AA C = 3 = AA |