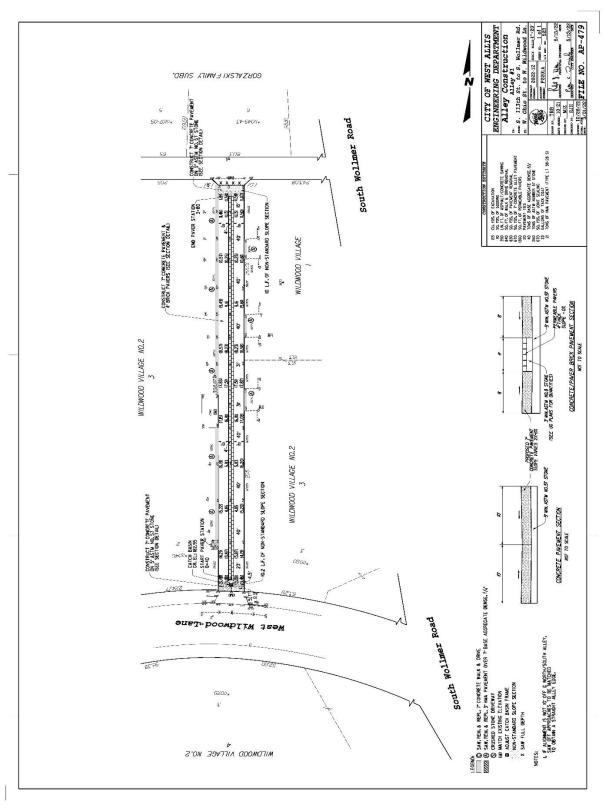

# 5. Location of Project

The project will be in two alleys:

- A. the north/south alley west of South Wollmer Road, with West Ohio Avenue on the north and West Wildwood Lane on the south; and
- B. the north/south and east/west alley north of West National Avenue and west of South 74<sup>th</sup> Street, with West Lapham Street on the north and South 75<sup>th</sup> Street on the west.

The alleys are in the following areas:

- A. the north/south alley west of South Wollmer Road, with West Ohio Avenue on the north and West Wildwood Lane on the south; and
- B. the north/south and east/west alley north of West National Avenue and west of South 74<sup>th</sup> Street, with West Lapham Street on the north and South 75<sup>th</sup> Street on the west.

Attachments 1 and 2 show the location of the alleys.

Attachment 1
Wildwood/Ohio Green Alley Location

Two Green Alleys Page 7

Attachment 2 **Lapham/75<sup>th</sup> Green Alley Location** 

Attachment 3 **Estimated Cost for Green Infrastructure Elements** 

| Item                                                                                                                                                                                                                                                                                                                                                                                                                                                                                                                                                                                                                                                                                                                                                                                                                                                                                                                                                                                                                                                                                                                                                                                                                                                                                                                                                                                                                                                                                                                                                                                                                                                                                                                                                                                                                                                                                                                                                                                                                                                                                                                           | QUANTITY | UNITS    | UNIT PRICE | TOTAL         |
|--------------------------------------------------------------------------------------------------------------------------------------------------------------------------------------------------------------------------------------------------------------------------------------------------------------------------------------------------------------------------------------------------------------------------------------------------------------------------------------------------------------------------------------------------------------------------------------------------------------------------------------------------------------------------------------------------------------------------------------------------------------------------------------------------------------------------------------------------------------------------------------------------------------------------------------------------------------------------------------------------------------------------------------------------------------------------------------------------------------------------------------------------------------------------------------------------------------------------------------------------------------------------------------------------------------------------------------------------------------------------------------------------------------------------------------------------------------------------------------------------------------------------------------------------------------------------------------------------------------------------------------------------------------------------------------------------------------------------------------------------------------------------------------------------------------------------------------------------------------------------------------------------------------------------------------------------------------------------------------------------------------------------------------------------------------------------------------------------------------------------------|----------|----------|------------|---------------|
| Excavation                                                                                                                                                                                                                                                                                                                                                                                                                                                                                                                                                                                                                                                                                                                                                                                                                                                                                                                                                                                                                                                                                                                                                                                                                                                                                                                                                                                                                                                                                                                                                                                                                                                                                                                                                                                                                                                                                                                                                                                                                                                                                                                     | 210      | Cu. Yds. | \$30.00    | \$6,300.00    |
| Pavement Removal                                                                                                                                                                                                                                                                                                                                                                                                                                                                                                                                                                                                                                                                                                                                                                                                                                                                                                                                                                                                                                                                                                                                                                                                                                                                                                                                                                                                                                                                                                                                                                                                                                                                                                                                                                                                                                                                                                                                                                                                                                                                                                               | 1,310    | Sq. Yds. | \$5.500    | \$7,205.00    |
| Permeable Pavers                                                                                                                                                                                                                                                                                                                                                                                                                                                                                                                                                                                                                                                                                                                                                                                                                                                                                                                                                                                                                                                                                                                                                                                                                                                                                                                                                                                                                                                                                                                                                                                                                                                                                                                                                                                                                                                                                                                                                                                                                                                                                                               | 2,360    | Sq. Ft.  | \$10.00    | \$23,600.00   |
| Reset Pavers                                                                                                                                                                                                                                                                                                                                                                                                                                                                                                                                                                                                                                                                                                                                                                                                                                                                                                                                                                                                                                                                                                                                                                                                                                                                                                                                                                                                                                                                                                                                                                                                                                                                                                                                                                                                                                                                                                                                                                                                                                                                                                                   | 236      | Tons     | \$15.00    | \$3,540.00    |
| ASTM No. 57 Stone                                                                                                                                                                                                                                                                                                                                                                                                                                                                                                                                                                                                                                                                                                                                                                                                                                                                                                                                                                                                                                                                                                                                                                                                                                                                                                                                                                                                                                                                                                                                                                                                                                                                                                                                                                                                                                                                                                                                                                                                                                                                                                              | 280      | Tons     | \$33.00    | \$9,240.00    |
| ASTM No. 8 Stone                                                                                                                                                                                                                                                                                                                                                                                                                                                                                                                                                                                                                                                                                                                                                                                                                                                                                                                                                                                                                                                                                                                                                                                                                                                                                                                                                                                                                                                                                                                                                                                                                                                                                                                                                                                                                                                                                                                                                                                                                                                                                                               | 710      | Tons     | \$35.00    | \$24,850.00   |
| Geotextile Fabric, Type DF                                                                                                                                                                                                                                                                                                                                                                                                                                                                                                                                                                                                                                                                                                                                                                                                                                                                                                                                                                                                                                                                                                                                                                                                                                                                                                                                                                                                                                                                                                                                                                                                                                                                                                                                                                                                                                                                                                                                                                                                                                                                                                     | 900      | Sq. Yds. | \$10.00    | \$9,000.00    |
| 6" Dia. Storm Underdrain                                                                                                                                                                                                                                                                                                                                                                                                                                                                                                                                                                                                                                                                                                                                                                                                                                                                                                                                                                                                                                                                                                                                                                                                                                                                                                                                                                                                                                                                                                                                                                                                                                                                                                                                                                                                                                                                                                                                                                                                                                                                                                       | 40       | Lin. Ft. | \$50.00    | \$2,000.00    |
| Core 6" Storm Underdrain Connection                                                                                                                                                                                                                                                                                                                                                                                                                                                                                                                                                                                                                                                                                                                                                                                                                                                                                                                                                                                                                                                                                                                                                                                                                                                                                                                                                                                                                                                                                                                                                                                                                                                                                                                                                                                                                                                                                                                                                                                                                                                                                            | 1        | Each     | \$1000.00  | \$1,000.00    |
| TOTAL ADDITIONAL COORTED OF CREEK COLUMN AND THE CO |          |          |            | AA C = 3 = AA |