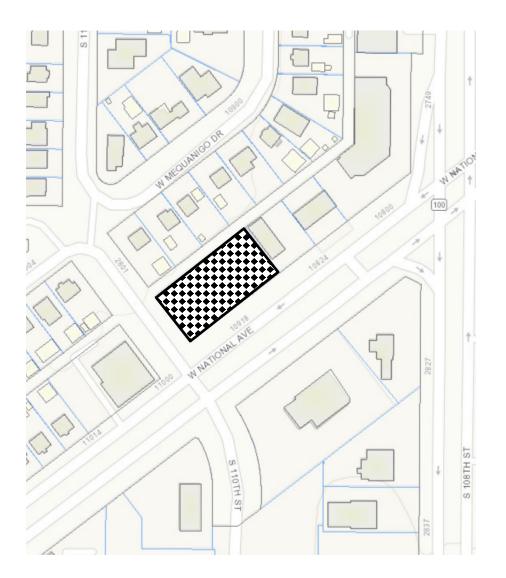

Special Use Permit for Domino's, a proposed restaurant, to be located at 10922 W. National Ave.

Additional project information, comments or questions or concerns can be addressed by emailing planning@westalliswi.gov or calling 414-302-8460.

# Special Use Permit for Domino's, a proposed restaurant, to be located at 10922 W. National Ave.