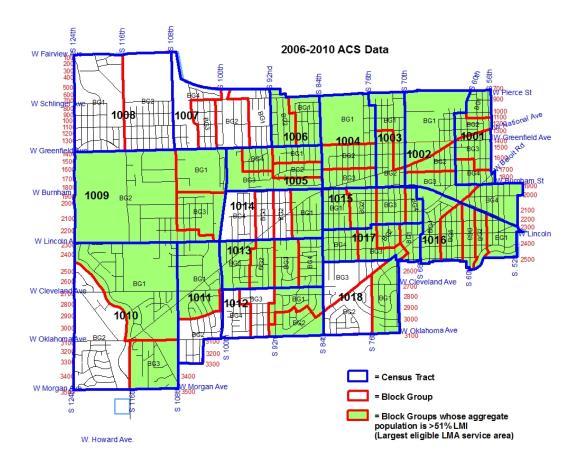

The low-moderate income area maps have changed, with the new eligible areas shown in the maps below. The yellow-colored areas are Census Tracts with 51% or higher low-moderate income population.

Pictured below are the Census Tracts of the City of West Allis with the percentage of low-moderate income persons. The green colored area is the project area of the CDBG program. Many CDBG funded programs utilize all or a portion of the below service area. CDBG-eligible areas have increased since the use of the 2006-10 ACS income data.