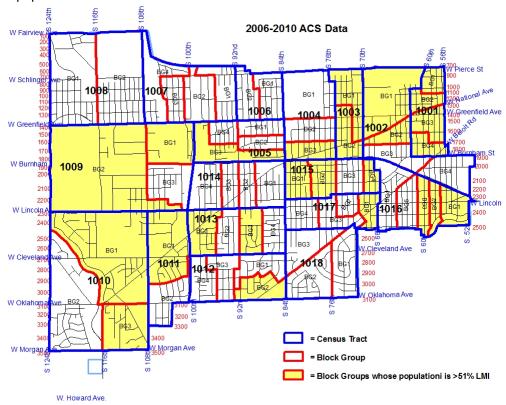

Pictured below are the 2000 Census Tracts of the City of West Allis. The yellow-colored areas are Census Tracts with 51% or higher low-moderate income population. Since the Census Bureau no longer issues the "long" form when conducting their biennial census, which means no one is being asked their annual household income, which HUD uses to determine low-moderate income areas and eligible census tracts throughout entitlement communities.