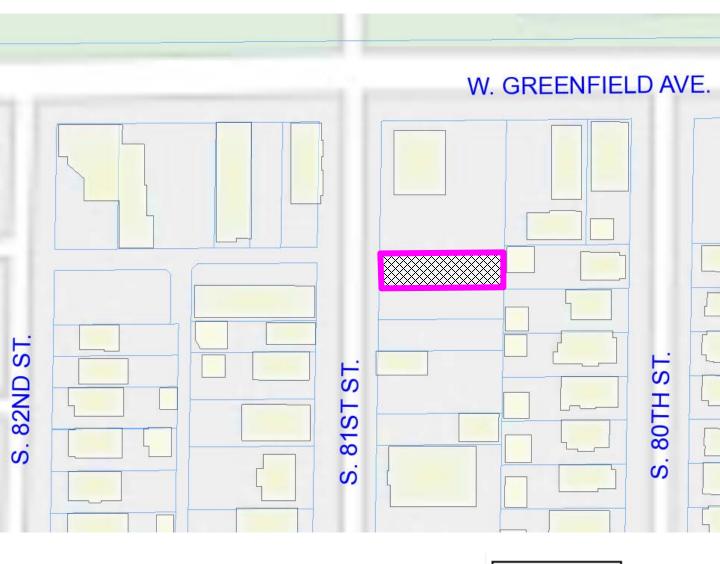

# Special Use permit to establish a mixed use (commercial and residential), an existing residential duplex property, located at 1416-18 S. 81 St.

Additional project information, comments or questions or concerns can be addressed by emailing <u>planning@westalliswi.gov</u> or calling 414-302-8460.

## Special Use permit application 1416-18 S. 81 St.