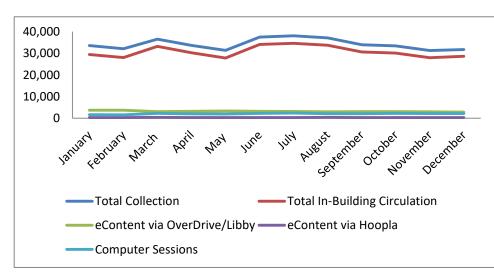

### Library Materials and Resource Use

|           |                         | Total In-Building | eContent via    |                     |                          |
|-----------|-------------------------|-------------------|-----------------|---------------------|--------------------------|
| Month     | <b>Total Collection</b> | Circulation       | OverDrive/Libby | eContent via Hoopla | <b>Computer Sessions</b> |
| January   | 33,536                  | 29,429            | 3,696           | 321                 | 1,614                    |
| February  | 32,040                  | 28,011            | 3,692           | 337                 | 1,575                    |
| March     | 36,517                  | 33,159            | 3,052           | 369                 | 2,217                    |
| April     | 33,620                  | 30,247            | 3,159           | 325                 | 2,020                    |
| May       | 31,325                  | 27,779            | 3,308           | 306                 | 1,965                    |
| June      | 37,434                  | 34,032            | 3,216           | 303                 | 2,194                    |
| July      | 38,011                  | 34,544            | 3,134           | 333                 | 2,382                    |
| August    | 37,078                  | 33,723            | 2,996           | 359                 | 2,091                    |
| September | 33,907                  | 30,557            | 3,057           | 287                 | 2,115                    |
| October   | 33,375                  | 30,050            | 3,040           | 285                 | 2,240                    |
| November  | 31,226                  | 27,939            | 2,990           | 297                 | 2,168                    |
| December  | 31,677                  | 28,570            | 2,806           | 301                 | 2,116                    |
|           | 409,746                 | 368,040           | 38,146          | 3,823               | 24,697                   |

\*includes renewals