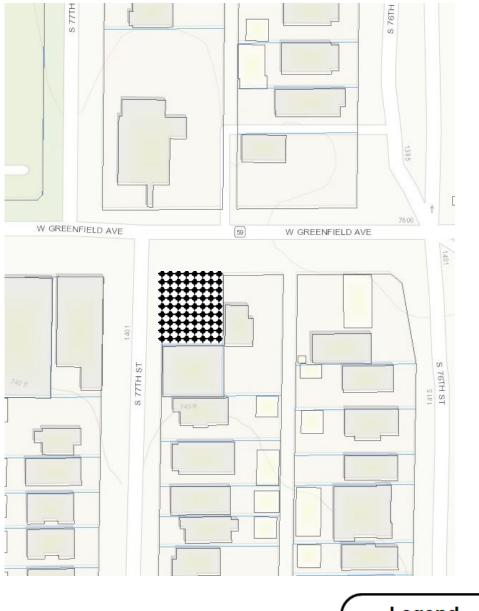

Special Use Permit for a restaurant to be located at 7629 W. Greenfield Ave.

Additional project information, comments or questions or concerns can be addressed by emailing <u>planning@westalliswi.gov</u> or calling 414-302-8460.

## Special Use Permit for a restaurant to be located at 7629 W. Greenfield Ave.