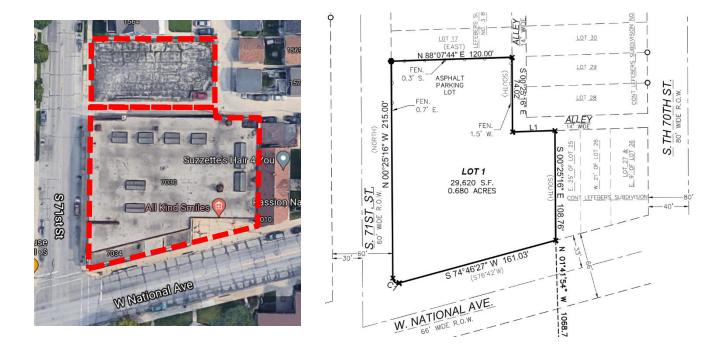

STAFF REPORT WEST ALLIS PLAN COMMISSION Wednesday, December 1, 2021 6:00 PM City Hall – Art Gallery

Watch: https://www.youtube.com/user/westalliscitychannel

8. Certified Survey Map to combine two existing parcels located at 7020 W. National Ave. and 15\*\* S. 71 St. into one parcel, submitted by Max Meinerz. (Tax Key Nos. 453-0272-001 and 453-0270-001)

## Overview

As a condition of approval from Plan Commission, Max Meinerz is required to submit a Certified Survey Map to combine the two existing parcels located at northwest intersection of S. 71 St. and W. National Ave. into one parcel, within one year of Plan Commission approval.

Plan Commission's recommendation will be forwarded to Common Council for consideration. Upon approval and the completion of any necessary revisions, the CSM will be recorded with the Milwaukee County Register of Deeds.

**Recommendation:** Recommend Common Council approval of the Certified Survey Map to combine two existing parcels located at 7020 W. National Ave. and 15\*\* S. 71 St. into one parcel, submitted by Max Meinerz. (Tax Key Nos. 453-0272-001 and 453-0270-001), Contact Tony Giron. At 414-302-8469 with any questions.