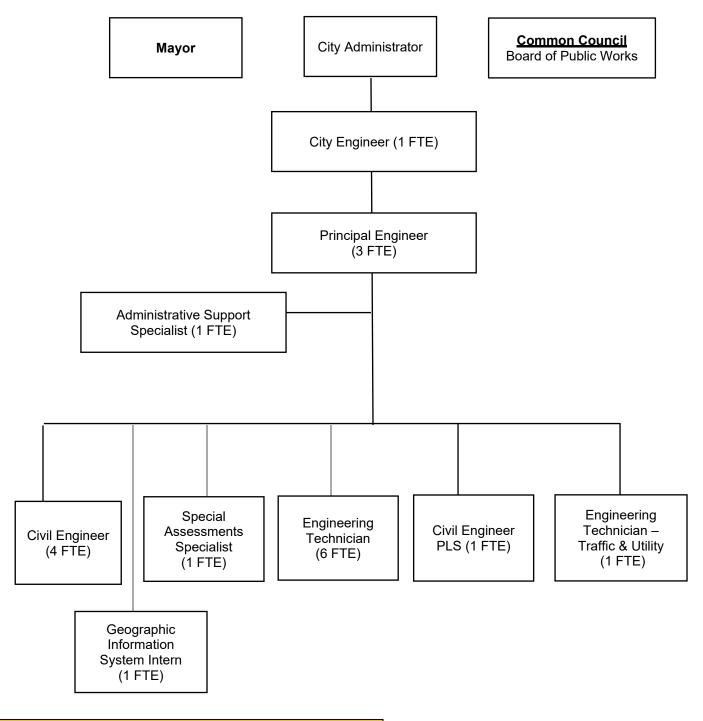

### Engineering

Salary & Benefit decreases reflect additional Engineering staff time billed to Water, Sanitary Sewer, and Storm Water for design and construction management of utility construction projects.