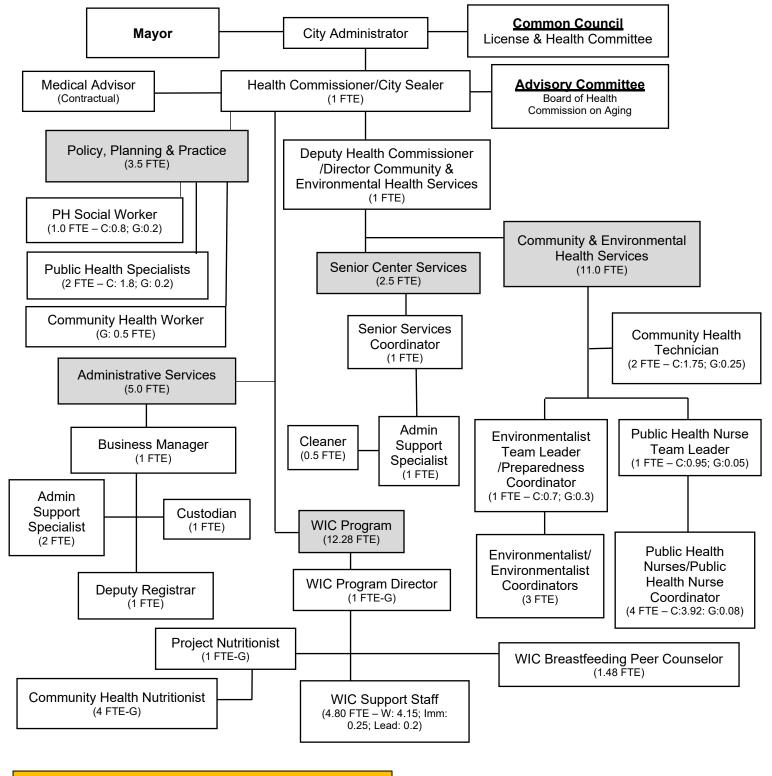

### Health

Salary & Benefit changes reflect several recent position changes, consolidations, eliminations and a temporary budget reduction in the General Fund Health Department based on COVID response grant funding anticipated for a portion of 2022.

Salaries & Benefits for staff working on grant funded COVID response are charged to a separate Health Grants Fund.

A portion of the above increase reflects the impact of temporary COVID funding phasing out.

Note: The "Retiree Benefits" expense item reflects the city-funded portion of health insurance premiums for retirees of the Health Department. In past years, this amount was budgeted as a general government expense in the Fringe Benefits department. For 2022, it is more properly presented here as a Health expense.