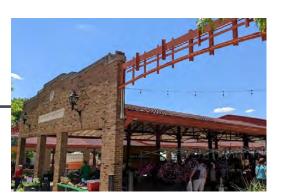

iii. The lot on the right defers to the historic post office by giving a wide berth with generous side setback and by limiting its height. It also uses brick, a defining feature of buildings in the area

Re-purpose architectural elements, feature historic remnants, and retain character defining detail

Retain and incorporate historic features of the site where possible to augment the sense of place and uniqueness. Deconstruct and reuse materials within the development such as lumber, machinery, stone, or architectural features where possible.

**i.** Orienting towards the street frontage enables an active streetscape and sense of place.

**iii.** Retaining historic features like the lights and original sign frame lend a historic feel to this building.