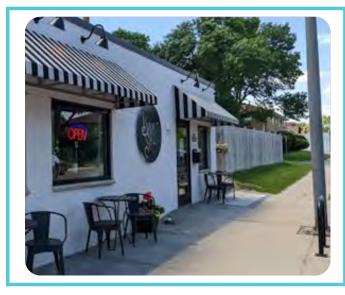

**i.** Tall ground floors with large, clear windows invite passerby to look inside. Planters blend the distinction between sidewalk and building.

## Design tall and clear commercial ground floor

Commercial ground floors should be visually accessible and appealing from the outside. Ground floors should be tall, ideally 14 ft., with large, transparent storefront windows, multiple entries, interesting features, and visual displays that welcome people walking by and blend the public and private realm. Interior display racks should not block views from the outside.

#### i. Soften the street edge

Thoughtfully blend the public and private commercial realms by providing awnings, covered entries, room for informal retail displays, planters, and outdoor seating. Buffer the public and private residential realms by using generous stoops, porches, and layered landscaping to create semi-private spaces.