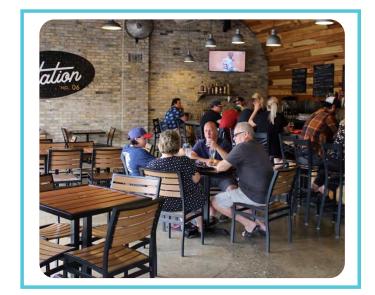

Locate active uses next to the public sidewalk

Where possible, incorporate active uses near the street. Outdoor patios, dining, and balconies can add eyes on the street and contribute to an active public realm on its edges.

**iii.** Activating the front of the lot with outdoor dining adds to a compelling, vibrant streetscape.

What do you like about the design of your favorite building in West Allis?

Buildings close to the street, outdoor seating, overhead doors open to the street.