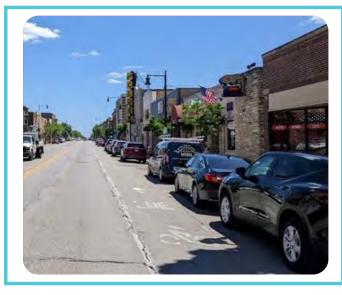

#### Contribute to a vibrant and fine grained street wall

Buildings should add to a sense of enclosure around the public realm and augment the form of the stree wall by contributing to its rhythm and variety. Smaller lots lead to inherently more walkable, exciting places. Buildings on larger lots should break up building massing, divide into separate and unique destinations at street-level, and use texturing of materials and signage, repetition of multiple doors, decorative windows, and prominent entrances to contribute to a fine-grained environment

i. Building to the lot line comfortably encloses the space around the street. The area is dense and walkable with many destinations in arm's reach. Buildings on small lots with a variety of facade designs and signage add rhythm and interest.