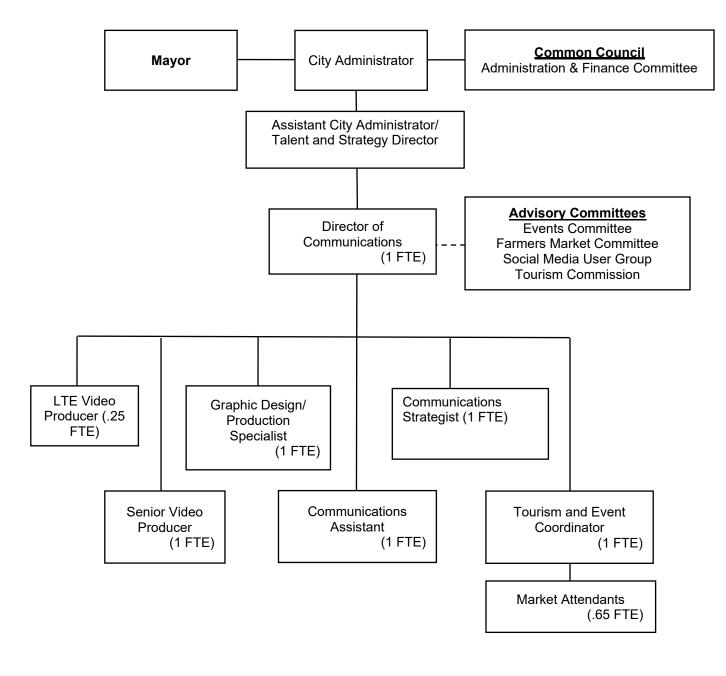

trols, expedited vendor payment processes, and reduced opportunities for human error.
- Collaborate with Health Department to address rodent concerns.

### **IV. Additional Information to Consider**

- Complete audio system upgrade in Council Chambers with wireless digital system and assistive hearing technology in all three conference rooms at City Hall.
- Successful positioning of two farmers market attendants to share the hours of a difficult to fill position.
- Implement Milwaukee Market Match program at the Farmers Market. Milwaukee Market Match (MMM) provides matching dollars for FoodShare (also known as the Supplemental Nutrition Assistance Program or SNAP) shoppers to purchase additional fresh produce at participating farmers markets in Milwaukee County.







### COMMUNICATIONS



CITY FUNDED FTEs: 6.4 OTHER FUNDING SOURCES FTEs: .50

Change(s) from 2022 – Moved from special revenue account to General fund

#### CITY OF WEST ALLIS COMMUNICATIONS 2023 BUDGET

| EXPENDITURES                | 2020<br>Actual | 2021<br>Actual | 2022<br>Budget | 2022<br>Adj Budget | 2022<br>Year-to-Date | 2022<br>Estimate | 2023<br>Request | Mayor's<br>Changes | 2023<br>Budget | Change     | %<br>Change |
|-----------------------------|----------------|----------------|----------------|--------------------|----------------------|------------------|-----------------|--------------------|----------------|------------|-------------|
| Salaries - Full-Time        | \$-            | \$ -           | \$ -           | \$-                | \$ -                 | \$-              | \$ 415,167