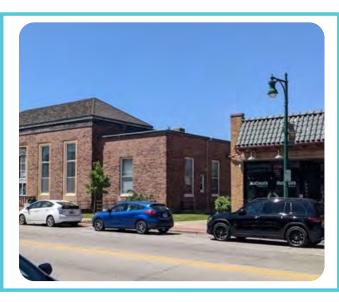

iii. The lot on the right defers to the historic post office by giving a wide berth with generous side setback and by limiting its height. It also uses brick, a defining feature of buildings in the area

#### Reinforce neighboring structures

iii.

Give deference to landmarks by stepping down towards the landmark height or allowing a wide berth.

Reinforce the local context by integrating materials, proportions, and patterns found in the area to new development. Acknowledge local character-defining architectural features and respond to nearby historic, cultural. or civic resources.