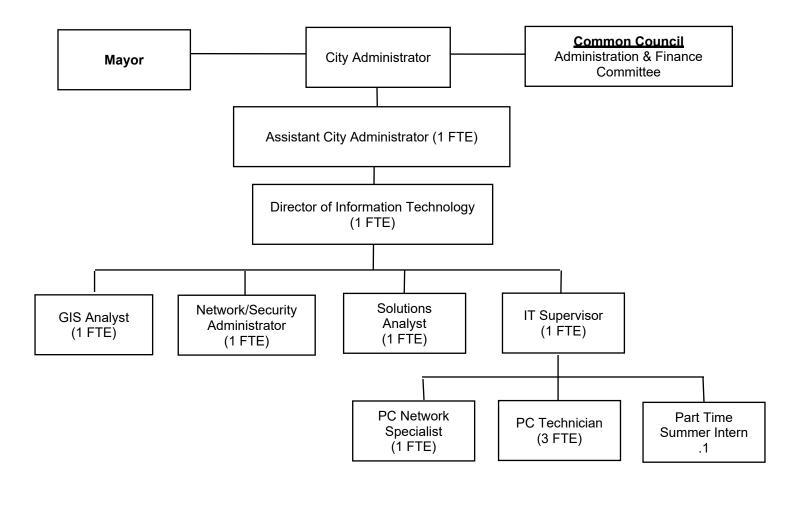

## **Department Changes in 2023 Recommended Budget**

IT Budget –

Decrease in Maintenance Contracts reflects the transfer of software maintenance/support contracts to business units to more accurately reflect full cost of business units. (i.e. ERP & Payroll software costs moved to Finance, Licensing & Permitting software costs moved to City Clerk, Asset Management/Work Order software costs moved to DPW, etc). The \$327,500 decrease is not an overall budget reduction; these amounts will appear as increases in the affected department budgets.

### Clerk

Increase in maintenance contracts due to license and permitting software costs being transferred from IT budget.