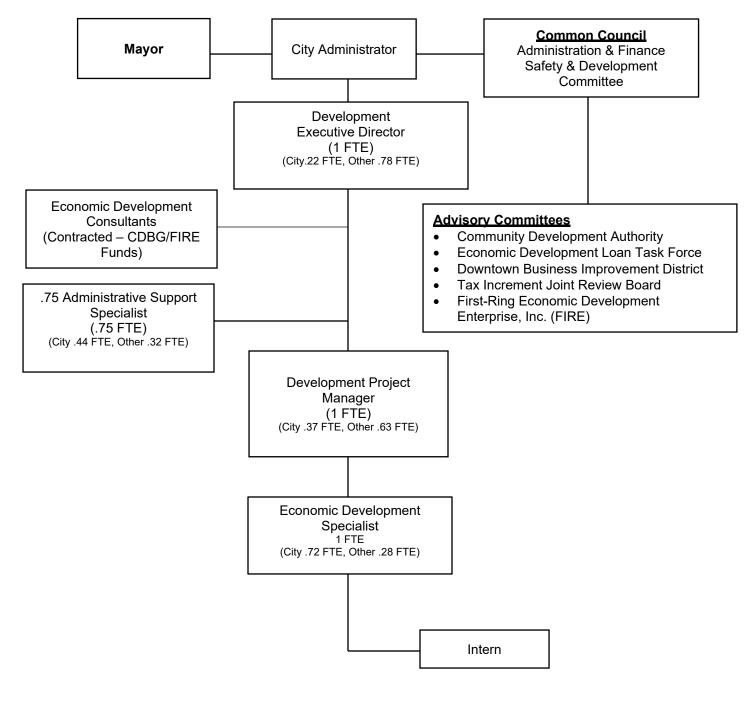

### Spending money on murals?

 The West Allis Living Streets program which is part of the Artscape **Committee Activities** receives funding for the murals from the **First-Ring Industrial** Redevelopment Enterprises (FIRE), a regional community development entity, run through the City of West Allis' Economic Development Department. More murals and art activities are planned using this funding source.