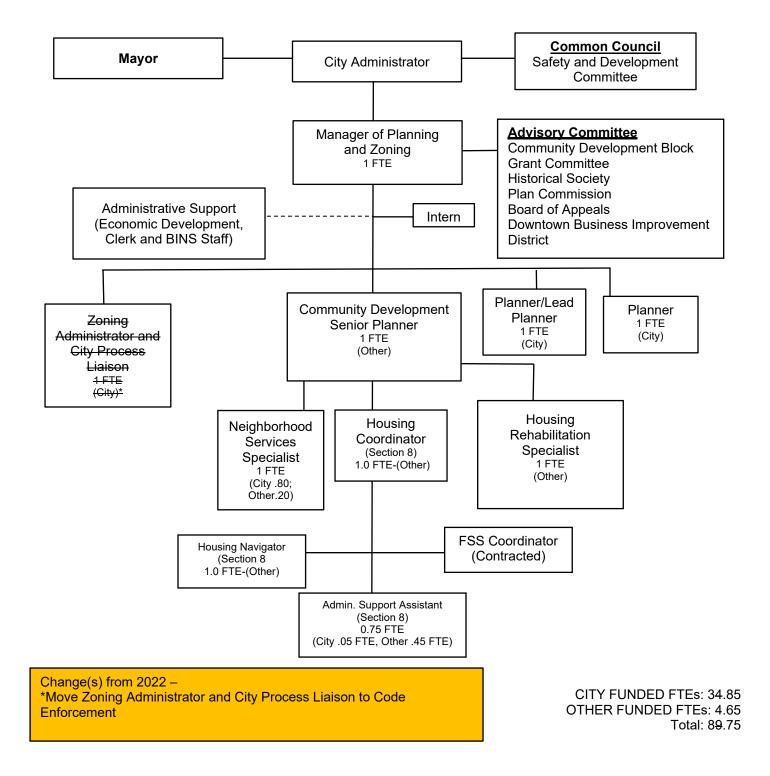

# **Recommended Position Changes**

Assessor – move one Code Enforcement administrative position to Assessor's Office (department request was a new position, this reallocation does not increase number of positions)

Code Enforcement - move administrative position to Assessor's Office as listed above; move Zoning Administrator position from Planning and Zoning to Code Enforcement for continued focus on nuisance enforcement activities

Fire – Deputy Chief positions in MIH and Training Bureau change to Captains

Planning and Zoning – move Zoning Administrator to Code Enforcement

Police - Elimination of 1 Administrative position in the Police Department to fund the market adjustments of Dispatchers' salaries; Additional funding for parking enforcement

Public Works – adjust yard attendant to Truck Driver position for more flexibility; eliminate HVAC Technician; eliminate Inventory Services Specialist; eliminate 3 Maintenance Repairers – one in Sanitation and Streets, two in Water