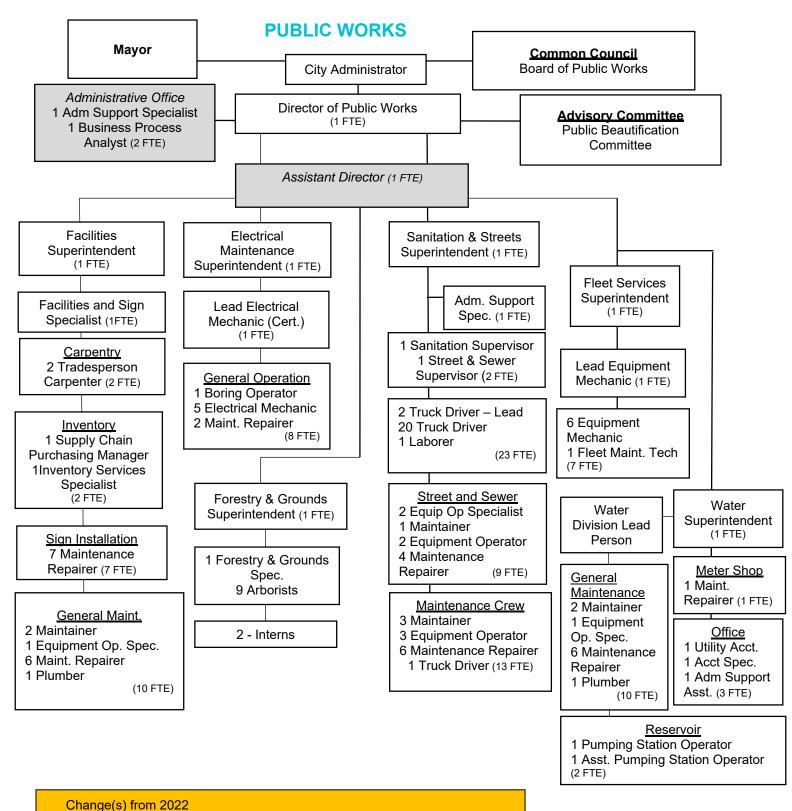

).

### **IV. Additional Information to Consider**

- Use of OpenGov software for park reservations, special events, refuse carts purchases, bulk collections requests, hydrant and tap permits, final utility billing services, rain barrels purchases and Let Us Help portal.
- Assetworks integrated into Inventory operations for increased efficiency.
- Eliminated positions from general fund in the past 5 years include (16):
   Admin Office Administrative Support Assistant.
   Building and Sign Custodian, Janitor, Lead/ Maintenance Repairer, Laborer.
   Electrical Electrical Mechanic, Utility Locator.
   Fleet Equipment Mechanic (3 plus 1 to Electrical for Boring Operator).
   Forestry Lead/ Arborist, Arborist (2 plus 1 to Laborer).

Sanitation and Street - Truck Driver (3 plus 2 to Lead).







- -Eliminate 1 of 2 Inventory Services Specialist positions
- -Eliminate HVAC Technician
- -Eliminate 1 of 11 Maintenance Repairer positions (Sanitation and Street)
- -Eliminate 2 of 3 Maintenance Repairer positions (Water)

CITY FUNDED FTEs: 97 WATER FTEs: 18 115 Total 20 seasonal, 2 interns

#### CITY OF WEST ALLIS PUBLIC WORKS 2023 BUDGET

|                                           | 2020          | 2021           | 2022             | 2022          | 2022         | 2022          | 2023          | Mayor's | 2023          |                    | %                |
|-------------------------------------------|---------------|----------------|------------------|---------------|--------------|---------------|---------------|---------|---------------|--------------------|------------------|