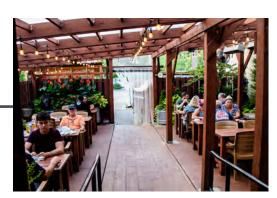

Locate active uses next to the public sidewalk

Where possible, incorporate active uses near the street. Outdoor patios, dining, and balconies can add eyes on the street and contribute to an active public realm on its edges.

**iii.** Activating the front of the lot with outdoor dining adds to a compelling, vibrant streetscape.

What do you like about the design of your favorite building in West Allis?

Buildings close to the street, outdoor seating, overhead doors open to the street.