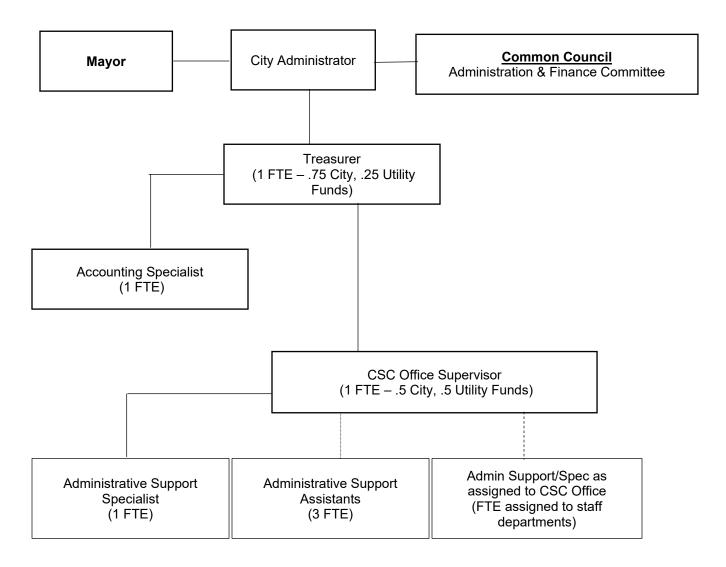

#### City of West Allis Meeting Agenda Common Council

Mayor Dan Devine, Chair

Alderperson Thomas G. Lajsic, Council President Alderpersons: Suzzette Grisham, Kevin Haass, Danna Kuehn, Thomas G. Lajsic, Rosalie L. Reinke, Daniel J. Roadt, Tracy Stefanski, Vincent Vitale, and Martin J. Weigel

#### G. MAYOR'S REPORT

This item is a report from the Mayor to the public regarding recent events attended, awards and commendations, and upcoming events. No discussion or action shall take place by members of the Council unless otherwise listed below.

#### H. ALDERPERSON'S REPORT

This item is a report from individual Alderpersons to the public regarding recent events attended, awards and commendations, and upcoming events. No discussion or action shall take place by members of the Council unless otherwise listed below.

#### I. APPROVAL OF MINUTES

3. 2022-1069 October 18, 2022 Draft Common Council Minutes.

Recommendation: Approve

#### J. ITEMS NOT REFERRED TO COMMITTEE (CONSENT AGENDA)

4. <u>O-2022-0160</u> Ordinance updating night parking regulations.

Recommendation: Pass

<u>Sponsors:</u> Alderperson Haass

**5.** <u>O-2022-0162</u> Ordinance designating city engineer as an official authorized to issue and be named in citations or complaints.

Recommendation: Pass

Sponsors: Alderperson Roadt

6.

<u>R-2022-0763</u> Resolution authorizing the purchase of ballistic vests and tactical helmets for

|     |                                              | the West Allis Police Department SWAT Team for an amount not to exceed \$81,000.                                                                                                                                                                                                                                                                                |
|-----|----------------------------------------------|-----------------------------------------------------------------------------------------------------------------------------------------------------------------------------------------------------------------------------------------------------------------------------------------------------------------------------------------------------------------|
|     | Recommendation:                              | Adopt                                                                                                                                                                                                                                                                                                                                                           |
| 7.  | <u>R-2022-0765</u>                           | Resolution to authorize the purchase of one 2023 Volvo L70H Wheel Loader from Aring Equipment Company for a total sum of \$191,452.                                                                                                                                                                                                                             |
|     | Recommendation:                              | Adopt                                                                                                                                                                                                                                                                                                                                                           |
|     | <u>Sponsors:</u>                             | Public Works Committee                                                                                                                                                                                                                                                                                                                                          |
| 8.  | <u>R-2022-0766</u>                           | Resolution to accept the proposals of Ewald Automotive Group and Casper's Truck Equipment for furnishing and delivering one 2023 Ford F-250 4x4 pick-up truck for \$44,529.50 and one Western MVP3 8'6" snow plow package for \$8,682 for a total sum of \$53,211.50.                                                                                           |
|     | Recommendation:                              | Adopt                                                                                                                                                                                                                                                                                                                                                           |
|     | <u>Sponsors:</u>                             | Public Works Committee                                                                                                                                                                                                                                                                                                                                          |
| 9.  | <u>R-2022-0767</u>                           | Resolution to accept the proposals of Ewald Automotive Group and Casper's<br>Truck Equipment for furnishing and delivering one 2023 Ford F-450 DRW<br>60"CA 4WD truck for \$49,184.50 and one Henderson Mark III Dump Body,<br>one Western MVP3 9'6" snow plow package, and one SnowEx Helixx<br>Material Spreader for \$36,351 for a total sum of \$85,535.50. |
|     | Recommendation:                              | Adopt                                                                                                                                                                                                                                                                                                                                                           |
|     | <u>Sponsors:</u>                             | Public Works Committee                                                                                                                                                                                                                                                                                                                                          |
| 10. |                                              | Resolution to accept the proposals of Ewald Automotive Group and Casper's<br>Truck Equipment for furnishing and delivering one 2023 Ford F-450 DRW<br>84"CA 4WD truck for \$49,839.50 and one Henderson Mark III Dump Body<br>with maintainer package, and one Western MVP3 9'6" snow plow package,<br>for \$46,884 for a total sum of \$96,723.50.<br>Adopt    |
|     | <u>Recommendation:</u>                       | Public Works Committee                                                                                                                                                                                                                                                                                                                                          |
|     |                                              |                                                                                                                                                                                                                                                                                                                                                                 |
| 11. | <u>R-2022-0776</u><br><u>Recommendation:</u> | Resolution approving a six-month extension of time to commence State Fair<br>Petro Mart, a proposed fuel sales and retail use, to be located at 2904 S.<br>84th Street submitted by Gurinder S. Nagra (Tax Key No. 516-9988-001).<br>Adopt                                                                                                                      |
|     | Sponsors:                                    | Safety and Development Committee                                                                                                                                                                                                                                                                                                                                |
| 12. | <u>R-2022-0777</u>                           | Resolution approving a six-month extension of time to commence State Fair<br>Petro Mart, a proposed fuel sales and retail use, to be located at 8404 W<br>Greenfield Ave. submitted by Gurinder S. Nagra (Tax Key No.<br>442-9001-000).                                                                                                                         |
|     | <u>Recommendation:</u>                       | Adopt                                                                                                                                                                                                                                                                                                                                                           |
|     | Sponsors:                                    | Safety and Development Committee                                                                                                                                                                                                                                                                                                                                |