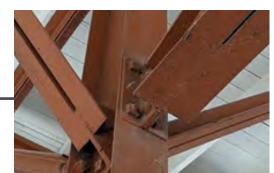

## Design tall and clear commercial ground floor

Commercial ground floors should be visually accessible and appealing from the outside. Ground floors should be tall, ideally 14 ft., with large, transparent storefront windows, multiple entries, interesting features, and visual displays that welcome people walking by and blend the public and private realm. Interior display racks should not block views from the outside.

#### i. Soften the street edge

Thoughtfully blend the public and private commercial realms by providing awnings, covered entries, room for informal retail displays, planters, and outdoor seating. Buffer the public and private residential realms by using generous stoops, porches, and layered landscaping to create semi-private spaces.