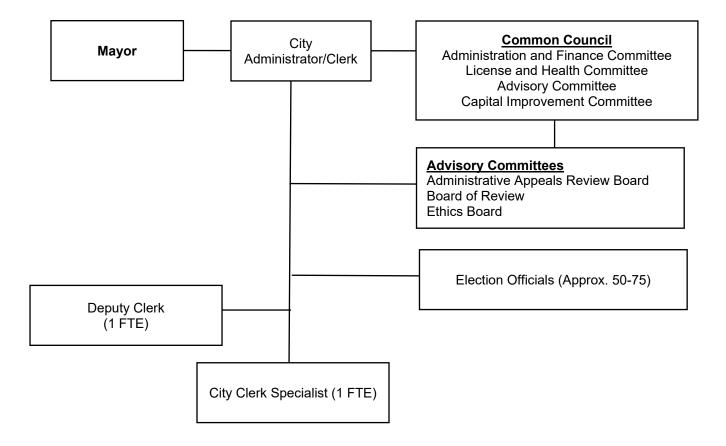

Service Center for day-to-day interactions, and the help of city-wide staff for the administration of elections. As with many other departments, we are no longer able to staff for the high-volume times due to fiscal constraints. Additionally, more technology and expanded use of existing technology has increased the productivity of staff and the efficiency of department processes.

In 2023, the Clerk's office will digitize most of the council records. Until recently, the use of our available technology to digitize the records was not employed resulting in the production of unnecessary paper records and manual processing. Because of the delayed adoption (in operations) of digitization, we have an additional decade of records which need to be digitized.







### **ADMINISTRATOR - CLERK**



Change(s) from 2022 – Reclassification of Administrative Support position to City Clerk Specialist position during 2022 CITY FUNDED FTES: Listed under City Administration

#### CITY OF WEST ALLIS CITY CLERK 2023 BUDGET

|                                         |    | 2020    |    | 2021    |    | 2022     |       | 022      |      | 022     |    | 2022    |    | 2023     | -   | or's |    | 2023     |    |          | %            |
|-----------------------------------------|----|---------|----|---------|----|----------|-------|----------|------|---------|----|---------|----|----------|-----|------|----|----------|----|----------|--------------|
| EXPENDITURES                            | r  | Actual  |    | Actual  | -  | Budget   | Adj E | Budget   | Year | to-Date | E  | stimate | 1