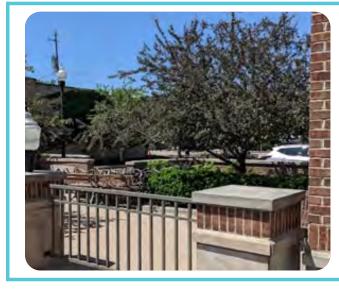

# GUIDELINES

Locate vehicle parking areas away from the public sidewalk while strategically buffering from the public realm and neighbors

Vehicle parking should not be located in front of the building. Parking areas should be buffered from the public realm and neighbors with ample landscaping, canopy trees, low walls, fences, or gathering places.

#### V. Use thoughtful fencing or masonry walls to delineate the private realm and shield property functions from neighbors and the public realm

Decorative metal fencing or masonry walls should be used, particularly in the lot's front, when delineating private space. Wood fencing or masonry walls should be used for screening purposes. Chain link fencing is not allowed, except for non-street fronting lot lines in manufacturing districts. Structural components should face the inside of the lot.

**i.** Buffering side vehicle parking from the sidewalk with a public gathering space, including benches and trees, adds to the public realm rather than detracting from it.

**iii.** Shielding lighting from public view highlights building features and signage while limiting glare to the sidewalk and neighbors.

**ii.** Screening refuse containers within an alcove designed in concert with the materials of the building minimizes its impact.

**iv.** Ornamental metal fencing delineates spaces in an attractive manner and adds character to a place, which is particularly beneficia along street frontages.