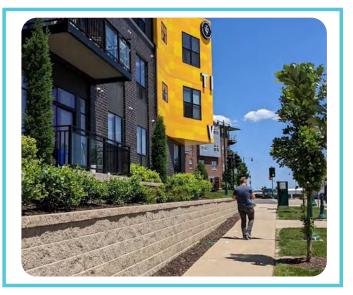

ii. This proposed development concentrates its height and mass next to the main commercial street and corner. It then decreases to 3-stories, then 2-story rowhomes (not pictured) as it moves south towards its residential neighbor.