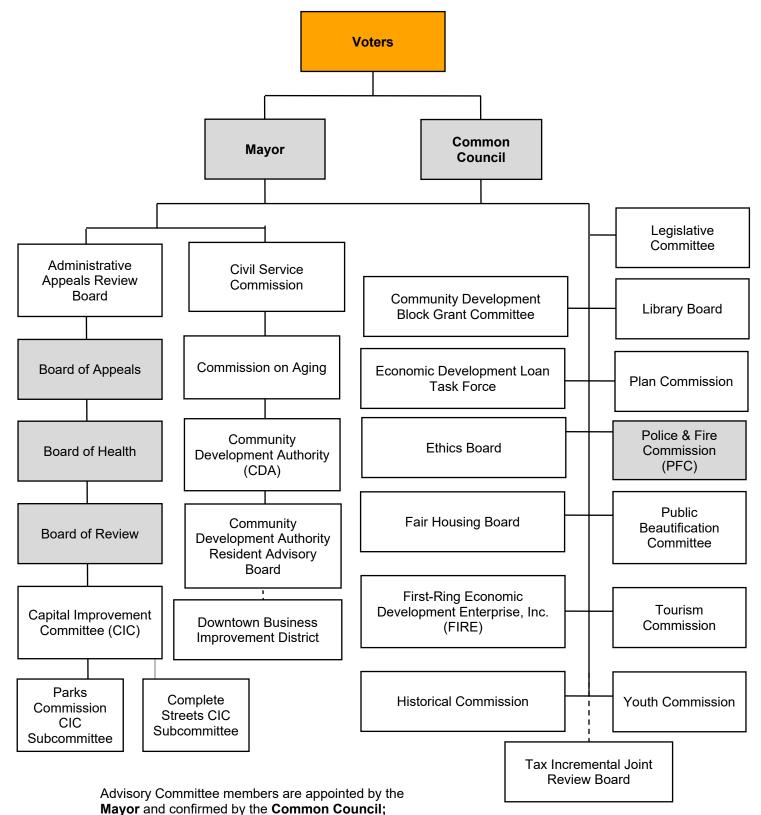

#### City of West Allis Meeting Agenda Common Council

Mayor Dan Devine, Chair

Alderperson Thomas G. Lajsic, Council President Alderpersons: Suzzette Grisham, Kevin Haass, Danna Kuehn, Thomas G. Lajsic, Rosalie L. Reinke, Daniel J. Roadt, Tracy Stefanski, Vincent Vitale, and Martin J. Weigel