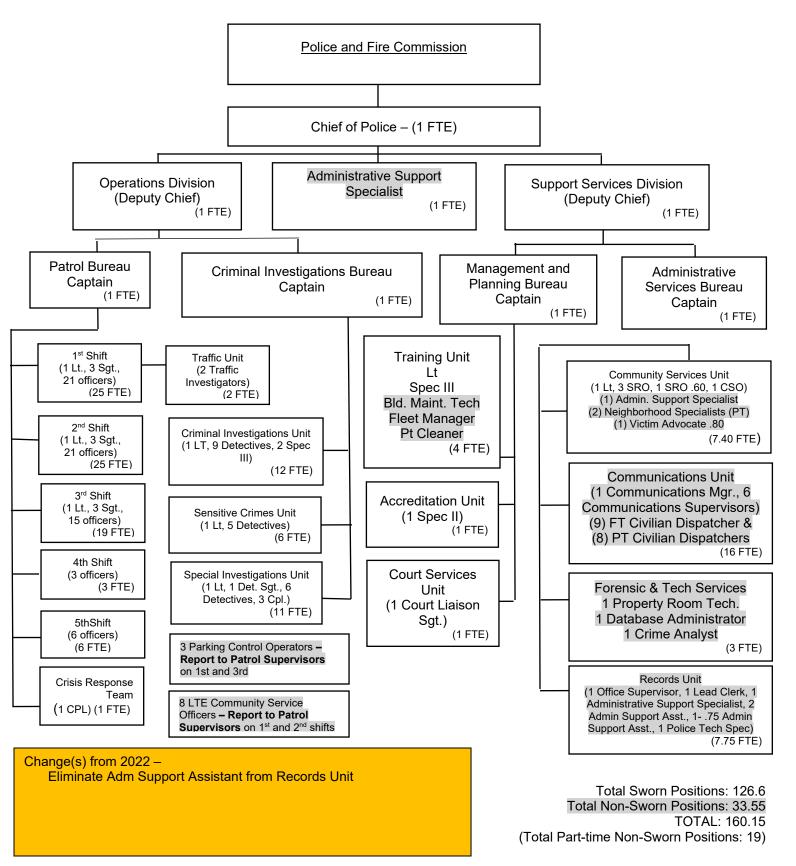

per minute, Axon Auto-Transcribe is expected to greatly reduce time spent to manually type reports.

A long-term commitment to the Axon Officer Safety Plan for 10 years will be beneficial to the West Allis Police Department and is in-line with the City of West Allis Strategic Plan. The commitment will contribute to having a healthy and attractive Department and community; it will strengthen partnerships in the community; it well help in managing liability which demonstrates fiscal responsibility; it creates and maintains a long-term solution for many Department needs; and it demonstrates excellence in the City of West Allis and the West Allis Police Department.

If you have any questions, do not hesitate to contact me.

Sincerely, Storen Beyer

Steve Beyer Captain of Police



### POLICE



#### CITY OF WEST ALLIS POLICE 2023 BUDGET

|                                           | 2020          | 2021          | 2022          | 2022          | 2022          | 2022           | 2023          | Mayor's   | 2023          |              | %          |
|-------------------------------------------|---------------|---------------|---------------|---------------|---------------|----------------|---------------|-----------|---------------|--------------|------------|
| EXPENDITURES                              | Actual        | Actual        | Budget        | Adj Budget    | Year-to-Date  | Estimate       | Request       | Changes   | Budget        | Change       | Change     |
|                                           |               |               |               |               |