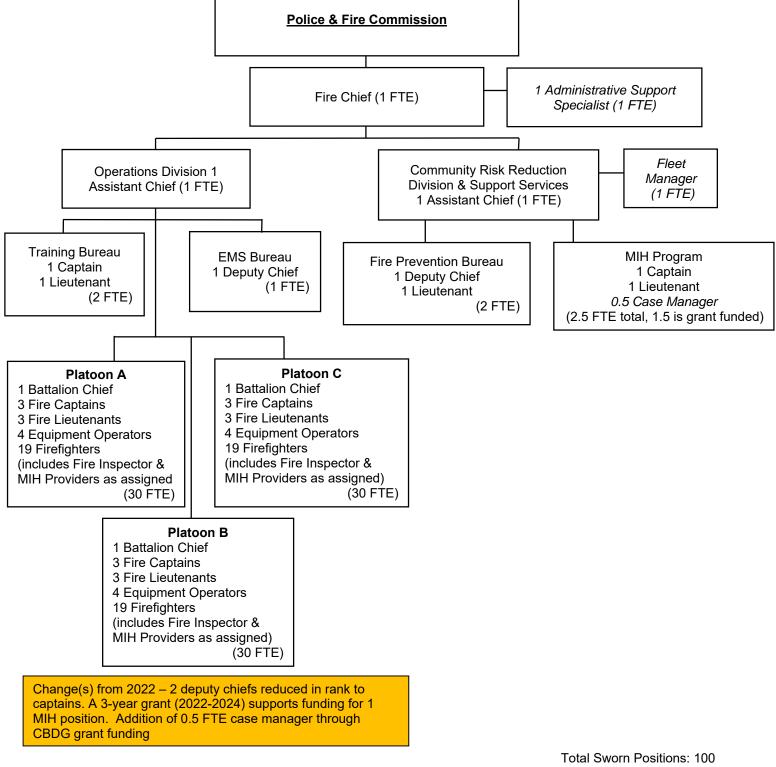

Fire – Deputy Chief positions in MIH and Training Bureau change to Captains

Planning and Zoning – move Zoning Administrator to Code Enforcement

Police - Elimination of 1 Administrative position in the Police Department to fund the market adjustments of Dispatchers' salaries; Additional funding for parking enforcement

### Fire

Salary expense includes an estimate for a contractual increase in pay and benefits for represented employees and the related compression pay for non-represented employees. Three vacant firefighter positions remain unfunded for 2023 due to budget constraints. Salary figure above includes a reduction to account for grant funding obtained for Mobile Integrated Health (MIH) services.

The related salary costs will be charged to a special revenue grant fund. Details can be found in the Special Revenue Fund section of the budget document.

The increase in Pension expense is due to an increase to the WRS required contribution rate for Fire employees

Note: The "Retiree Benefits" expense item reflects the city-funded portion of health insurance premiums for retirees of the Fire Department.

In past years, this amount was budgeted as a general government expense in the Fringe Benefits department. It is more properly presented here as a public safety expense.