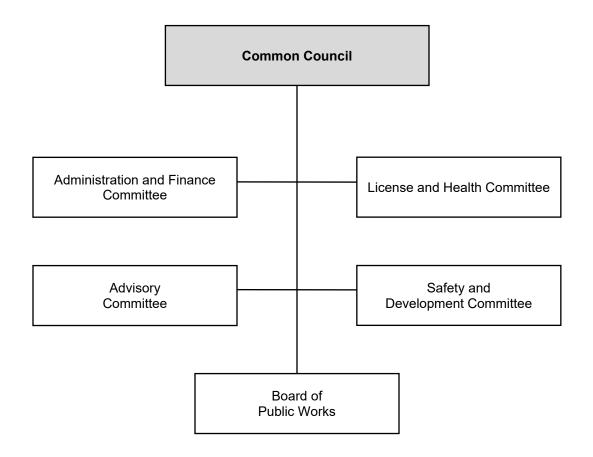

#### F. ANNOUNCEMENT OF RECESS MEETINGS OF STANDING COMMITTEES

New and Previous Matters referred to Committees may be considered and acted upon by Committees during the Common Council recess. Unless otherwise announced during the meeting, the standing Committees of the Common Council will meet during recess in the following rooms and in the following order:

Art Gallery - Administration & Finance and Safety & Development

Room 128 - License & Health, Public Works & Advisory

The general public may contact the Committee Chair relative to an agenda item of interest that could be discussed or acted on during the recess meetings simultaneously occurring in different conference rooms. Additionally, if a member has interest in multiple agenda items which are scheduled for discussion or action during the recess meetings simultaneously occurring, they should contact the chair of the committee to inform of such interest.