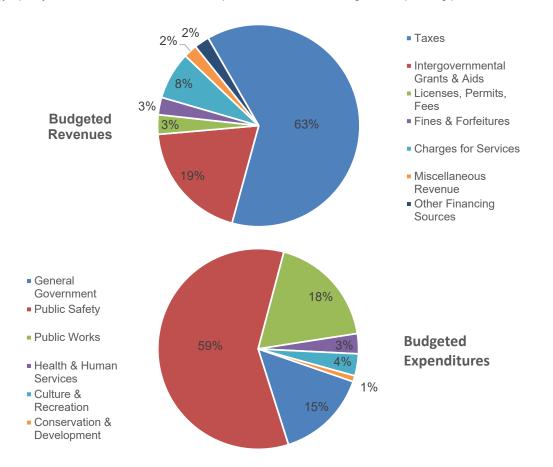

# **Budgeted Revenues**

#### Taxes

- Intergovernmental Grants & Aids
- Licenses, Permits, Fees
- Fines & Forfeitures
- Charges for Services
- Miscellaneous Revenue
- Other Financing Sources

# **Expenditures by Department**

- General Government
   Public Safety
- Public Works
- Health & Human Services
- Culture & Recreation
- Conservation & Development

# Budgeted Expenditures

# **General Fund Revenues**

| Taxes                           | \$42,370,000 |
|---------------------------------|--------------|
| Intergovernmental Grants & Aids | \$13,094,000 |
| Licenses, Permits and Fees      | \$2,114,100  |
| Fines and Forfeitures           | \$1,881,000  |
| Charges for Services            | \$5,133,900  |
| Miscellaneous                   | \$3,093,000  |

# **General Fund Expenditures**

| Category                              | 2023 Amount  | C<br>2 |
|---------------------------------------|--------------|--------|
| General Government                    | \$10,046,344 | +      |
| Public Safety                         | \$39,942,526 | +      |
| Public Works                          | \$12,457,403 | +      |
| Health & Human Services               | \$2,192,315  | +      |
| <b>Culture &amp; Recreation</b>       | \$2,401,728  | _      |
| <b>Conservation &amp; Development</b> | \$645,684    | ł      |