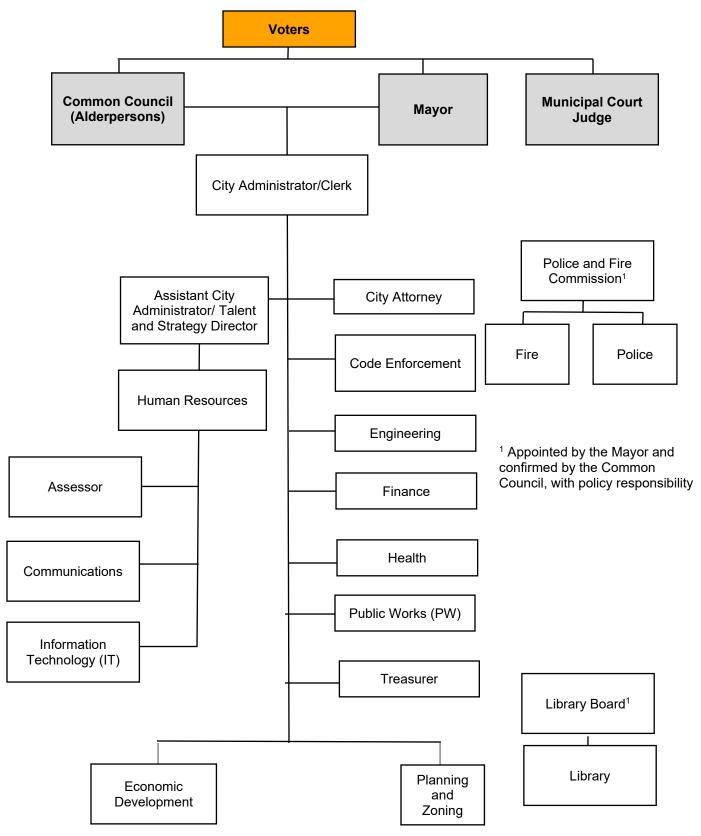

#### City of West Allis Meeting Agenda Common Council

Mayor Dan Devine, Chair

Alderperson Thomas G. Lajsic, Council President Alderpersons: Suzzette Grisham, Kevin Haass, Danna Kuehn, Thomas G. Lajsic, Rosalie L. Reinke, Daniel J. Roadt, Tracy Stefanski, Vincent Vitale, and Martin J. Weigel