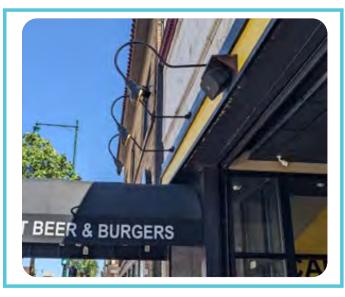

## Design tall and clear commercial ground floor

Commercial ground floors should be visually accessible and appealing from the outside. Ground floors should be tall, ideally 14 ft., with large, transparent storefront windows, multiple entries, interesting features, and visual displays that welcome people walking by and blend the public and private realm. Interior display racks should not block views from the outside.

#### i. Soften the street edge

Thoughtfully blend the public and private commercial realms by providing awnings, covered entries, room for informal retail displays, planters, and outdoor seating. Buffer the public and private residential realms by using generous stoops, porches, and layered landscaping to create semi-private spaces.