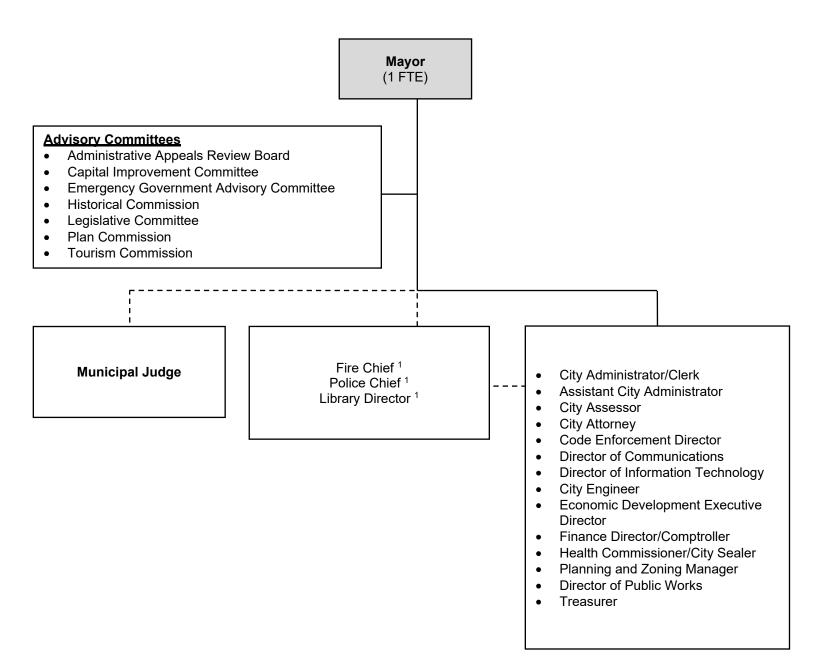

#### City of West Allis Meeting Agenda Common Council

Mayor Dan Devine, Chair

Alderperson Thomas G. Lajsic, Council President Alderpersons: Suzzette Grisham, Kevin Haass, Danna Kuehn, Thomas G. Lajsic, Rosalie L. Reinke, Daniel J. Roadt, Tracy Stefanski, Vincent Vitale, and Martin J. Weigel