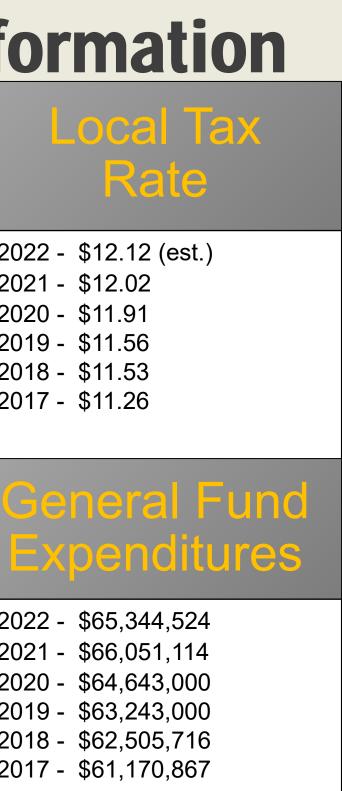

# Estimated City Tax based on \$150K Home \$1,818

# **Expenditures 2012 v 2023**

| Account                   | 2012         | 2023*                               | Increase          |
|---------------------------|--------------|-------------------------------------|-------------------|
| General Fund Expenditures | \$55,604,797 | <b>\$67,686,000</b><br>(783,824)*   | 20% (2% annually) |
| Police                    | \$11,612,647 | <b>\$23,297,624</b> (\$1,237,738)** | 90% (6% annually) |
| Fire                      | \$8,415,672  | <b>\$15,320,538</b> (\$1,061,057)** | 69% (5% annually) |
| Public Works              | \$7,668,449  | <b>\$11,365,088</b> (\$792,145)**   | 38% (3% annually) |
| Health                    | \$1,520,243  | <b>\$2,192,315</b> (\$63,378)**     | 40% (3% annually) |

# **General Fund Expenditures**

| Category                              | 2023 Amount  | C<br>2 |
|---------------------------------------|--------------|--------|
| General Government                    | \$10,046,344 | +      |
| Public Safety                         | \$39,942,526 | +      |
| Public Works                          | \$12,457,403 | +      |
| Health & Human Services               | \$2,192,315  | +      |
| <b>Culture &amp; Recreation</b>       | \$2,401,728  | _      |
| <b>Conservation &amp; Development</b> | \$645,684    | ł      |