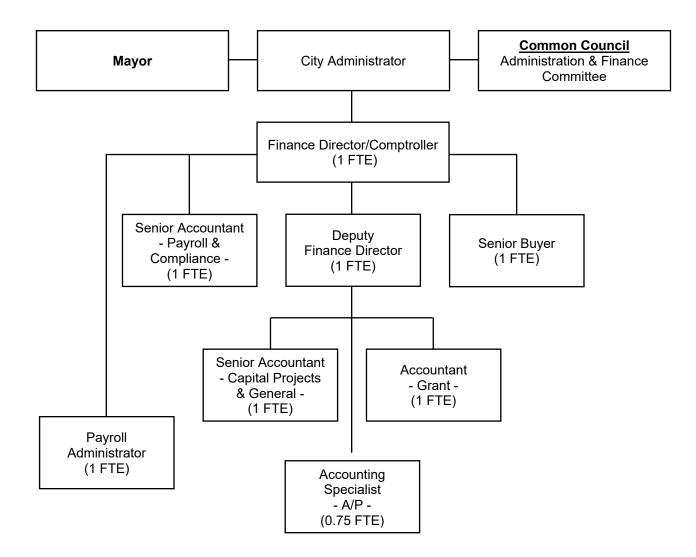

ance Department currently operates an old IBM iSeries AS400 financial system. By today's standards, this system is difficult to learn, difficult to operate, and difficult to analyze. The Department is looking forward to obtaining a new system over the next few years that will address these issues. A replacement system will help us to better support our mission with a greater level of service.

The Council's support of technology has been greatly appreciated. The Finance Department is undergoing a significant transformation by simplifying and automating processes using the tools provided in our Microsoft 365 subscription. We are gaining access to more data and can find answers faster than ever. Ultimately this is helping us better serve all our stakeholders.







### FINANCE/COMPTROLLER



| Change(s) from 2022 –<br>NA |  |
|-----------------------------|--|
|                             |  |

CITY FUNDED FTES: 7.00 Other Funding Sources: 0.75 TOTAL: 7.75

#### CITY OF WEST ALLIS FINANCE 2023 BUDGET

|                             | 2  | 2020             | 2021         |    | 2022         | 202    | 2              | 2022         | 2   | :022           | 2     | 2023           | Mayor's |    | 2023         |     |                | %            |
|-----------------------------|----|------------------|--------------|----|--------------|--------|----------------|--------------|-----|----------------|-------|----------------|---------|----|--------------|-----|----------------|--------------|
| EXPENDITURES                | A  | ctual            | Actual       |    | Budget