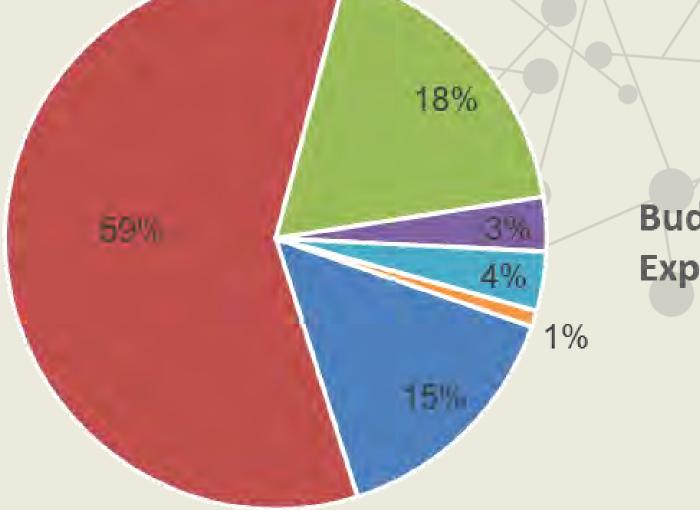

# **Expenditures by Department**

- General Government
   Public Safety
- Public Works
- Health & Human Services
- Culture & Recreation
- Conservation & Development

# **General Fund Expenditures**

| Category                              | 2023 Amount  | C<br>2 |
|---------------------------------------|--------------|--------|
| General Government                    | \$10,046,344 | +      |
| Public Safety                         | \$39,942,526 | +      |
| Public Works                          | \$12,457,403 | +      |
| Health & Human Services               | \$2,192,315  | +      |
| <b>Culture &amp; Recreation</b>       | \$2,401,728  | _      |
| <b>Conservation &amp; Development</b> | \$645,684    | ł      |

# Change from 2022 +2.1%\* +4.7% +1.3% +8.9%\*\* -0.4% +1.8%