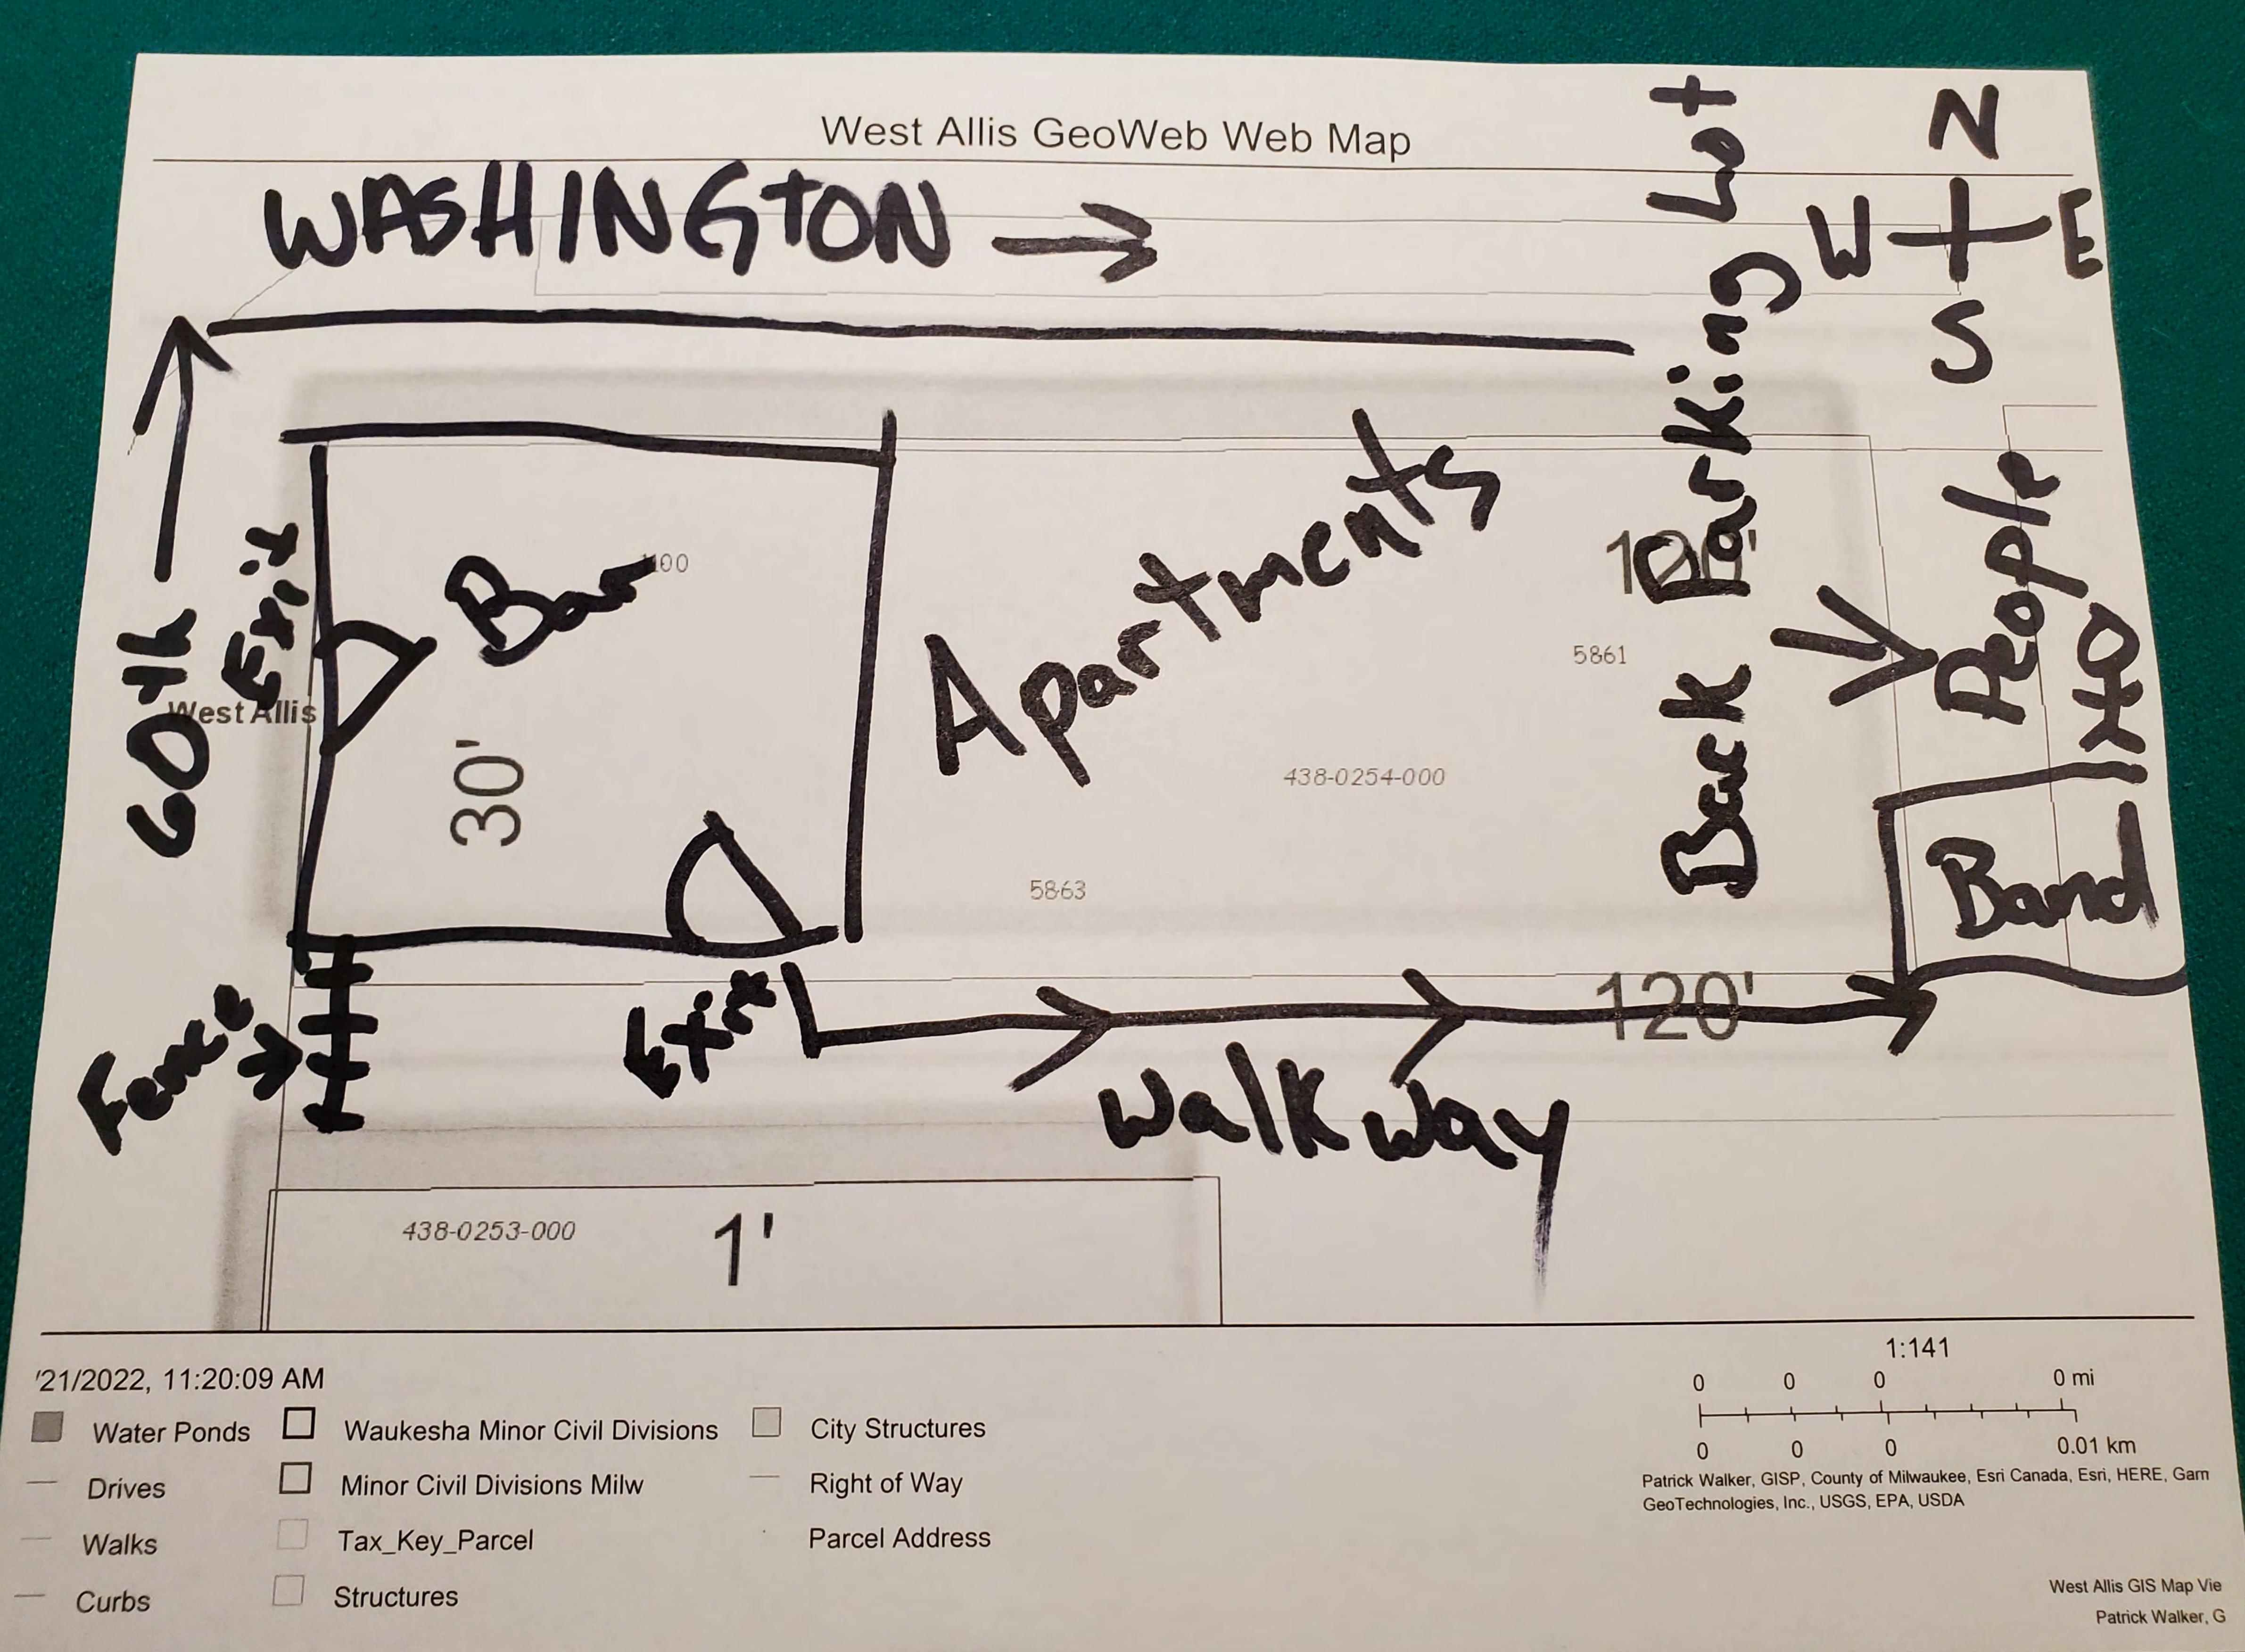

#### **New & Previous Matters**

**16.** <u>R-2022-0775</u> Resolution to approve a Commercial Facade Improvement Project Contract by and between the City of West Allis and John and Diane Knecht, property owners for the property located at 5801-03 W. National Ave. and 1331 S. 58 St., in the amount not to exceed \$30,000.