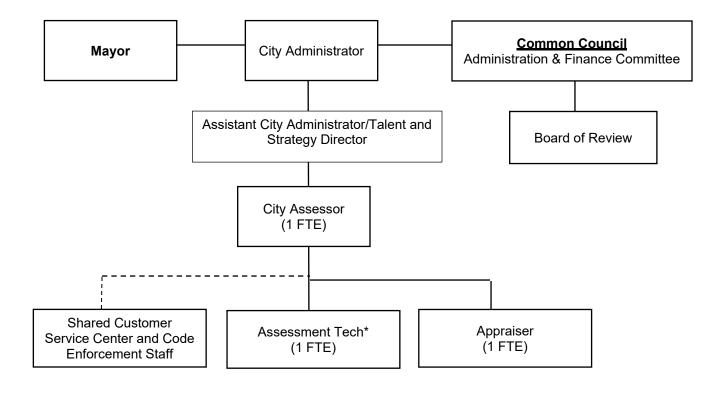

# **Recommended Position Changes**

Assessor – move one Code Enforcement administrative position to Assessor's Office (department request was a new position, this reallocation does not increase number of positions)

Code Enforcement - move administrative position to Assessor's Office as listed above; move Zoning Administrator position from Planning and Zoning to Code Enforcement for continued focus on nuisance enforcement activities

### Staffing

In the 2022 Budget, there was a reduction of over 16 positions, 9 of which were filled. In the 2023 Recommended budget there is a recommended reduction of 6 vacant positions.

- Assessor
  - move one Code Enforcement administrative position to Assessor's Office (department request was a new position, this reallocation does not increase number of positions)
- Code Enforcement
  - move administrative position to Assessor's Office as listed above
  - move Zoning Administrator position from Planning and Zoning to Code Enforcement for continued focus on nuisance enforcement activities
- Fire
  - Deputy Chief positions in MIH and Training Bureau change to Captains
- Planning and Zoning
  - move Zoning Administrator to Code Enforcement
- Police -
  - Elimination of 1 Administrative position in the Police Department to fund the market adjustments of Dispatchers' salaries
  - Additional funding for parking enforcement
- Public Works
  - adjust yard attendant to Truck Driver position for more flexibility
  - eliminate HVAC Technician
  - eliminate Inventory Services Specialist
  - eliminate 3 Maintenance Repairers one in Sanitation and Streets, two in Water