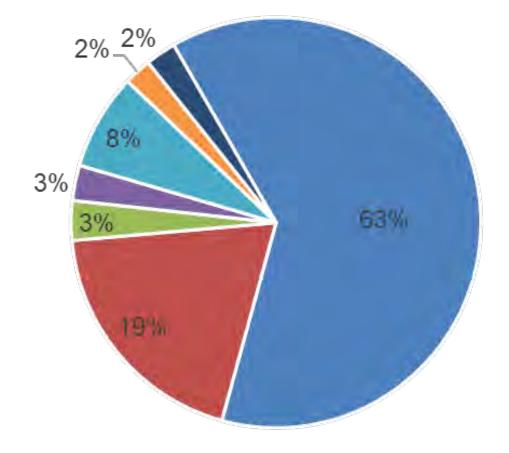

#### Taxes

- Intergovernmental Grants & Aids
- Licenses, Permits, Fees
- Fines & Forfeitures
- Charges for Services
- Miscellaneous Revenue
- Other Financing Sources

# **General Fund Revenues**

| Taxes                           | \$42,370,000 |
|---------------------------------|--------------|
| Intergovernmental Grants & Aids | \$13,094,000 |
| Licenses, Permits and Fees      | \$2,114,100  |
| Fines and Forfeitures           | \$1,881,000  |
| Charges for Services            | \$5,133,900  |
| Miscellaneous                   | \$3,093,000  |