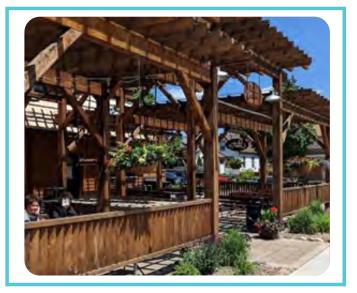

More public, car-free spaces like the one between Public Table and [Kegel's Inn]! - Recommendation from West Allis property owner

iii.

ii. Placing outdoor dining between the building and sidewalk ensures it will be seen and used. Pergolas provide enclosure and shade, and firepits allow spaces to be used year-round.