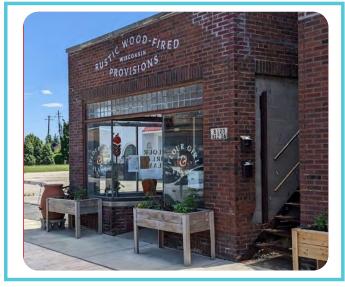

Locate active uses next to the public sidewalk

Where possible, incorporate active uses near the street. Outdoor patios, dining, and balconies can add eyes on the street and contribute to an active public realm on its edges.

**iii.** Activating the front of the lot with outdoor dining adds to a compelling, vibrant streetscape.

What do you like about the design of your favorite building in West Allis?

Buildings close to the street, outdoor seating, overhead doors open to the street.