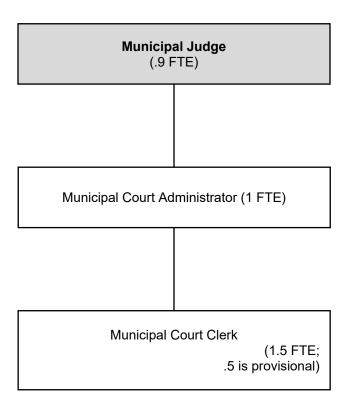

### FUND / DEPARTMENT INDEX

| <b>DEPT</b> | <b>DEPARTMENT/DIVISION</b>  | PAGE |
|-------------|-----------------------------|------|
|             | GENERAL FUND                |      |
|             | GENERAL GOVERNMENT          |      |
| 01          | Common Council              | 14   |
| 02          | Mayor                       | 19   |
| 04          | Municipal Court             | 22   |
| 10          | Administration              | 26   |
| 03          | Assessor                    | 32   |
| 05          | City Attorney               | 38   |
| 11          | Information Technology      | 42   |
| 13          | Human Resources             | 48   |
| 14          | Finance                     | 53   |
| 15          | City Clerk                  | 58   |
| 25          | Treasurer                   | 63   |
| 82          | Communications              | 68   |
| 50          | Promotion/Celebrations      | 77   |
| 52          | General Fringe Benefits     | 78   |
| 88          | General / Misc              | 79   |
|             | PUBLIC SAFETY               |      |
| 20          | Police & Fire Commission    | 81   |
| 21          | Police                      | 83   |
| 22          | Fire                        | 98   |
| 24          | Code Enforcement            | 107  |
|             | PUBLIC WORKS                |      |
| 40          | Public Works                | 113  |
| 46          | Engineering                 | 127  |
|             | HEALTH, CULTURE, RECREATION |      |
| 30          | Health and Senior Center    | 134  |
| 35          | Library                     | 143  |
|             | CONSERVATION & DEVELOPMENT  |      |
| ~~          |                             | 454  |