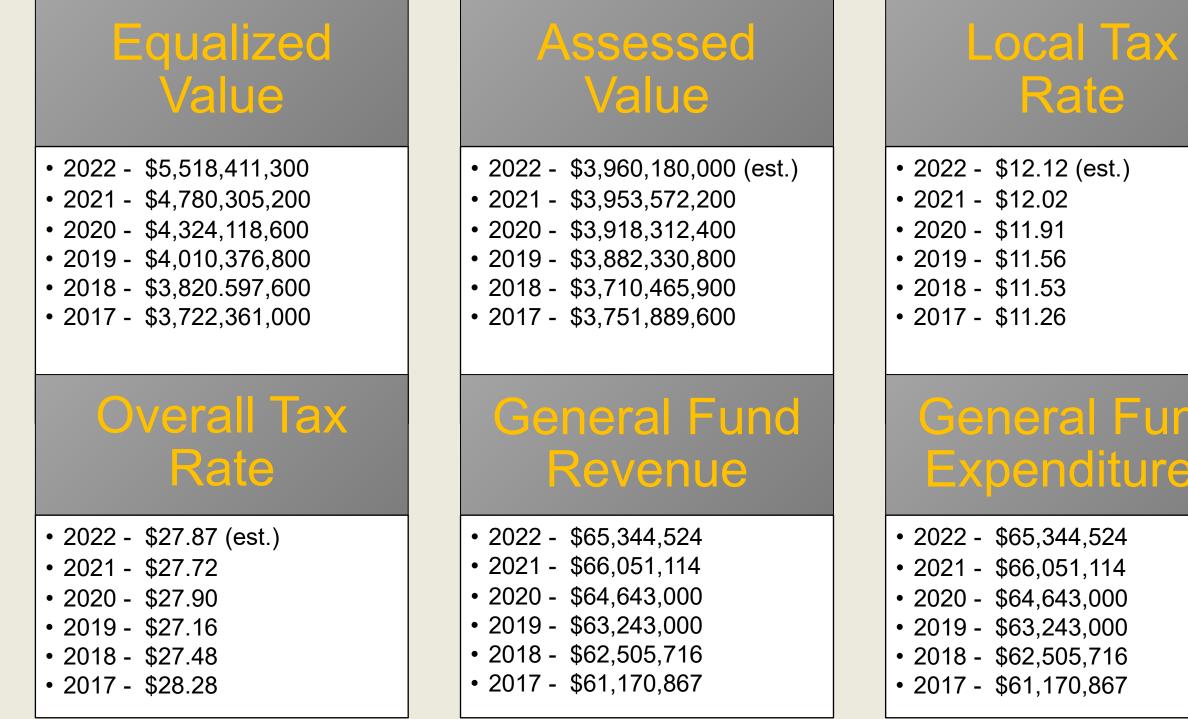

# Estimated City Tax based on \$150K Home \$1,818

## **INCREASE OF \$15**

Administration and Finance Meeting on October 24, if needed

Obtain remaining information from state

Calculate final City tax rate

Provide additional information as needed

**Public Hearing on November 1** 