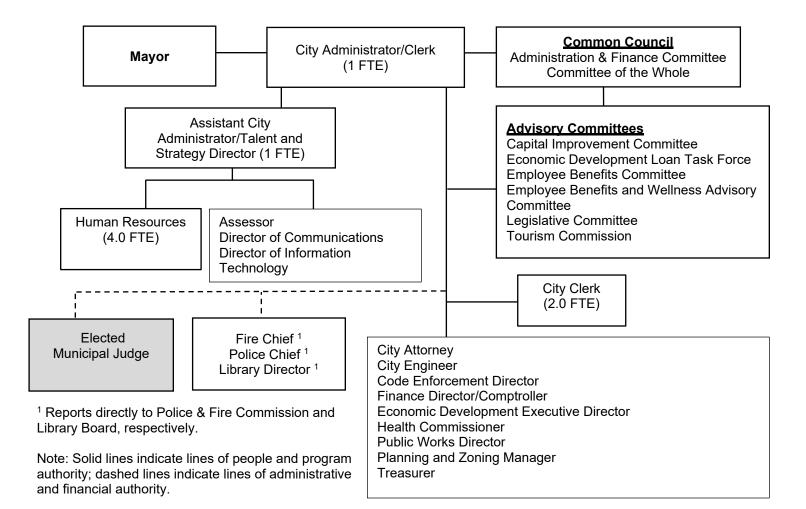

vice mapping to identify and address duplicative service delivery

### II. Structural Deficit Workgroup Ideas

Continue to work with department to implement ideas if feasible

### III. Collaboration/Reduction of Duplication of Services

Through service mapping, identify areas of duplication and work to address

### V. Additional Information to Consider

Maintaining high levels of service with current funding structure is unsustainable; Will continue to work with league and other partners to engage state legislators to take action to address funding structures that cause municipalities to have a greater structural deficit each year. We have a great team that is committed to providing quality services, but it is difficult to maintain with limited resources





#### **CITY ADMINISTRATION**





CITY FUNDED FTES:8 Includes HR and Clerk Positions

#### CITY OF WEST ALLIS CITY ADMINISTRATION 2023 BUDGET

|                                    |          | 2020    | 2021                                  |    | 2022    | 2022            |          | 2022         | 2   | 2022    |    | 2023    | Mayor's |    | 2023    |    |         | %         |
|------------------------------------|----------|---------|---------------------------------------|----|---------|-----------------|----------|--------------|-----|---------|----|---------|---------|----|---------|----|---------|-----------|
| EXPENDITURES                       | 1        | Actual  | Actual                                | 1  | Budget  | Adj Budg        | jet      | Year-to-Date | Est | timate  | R  | equest  | Changes | 1