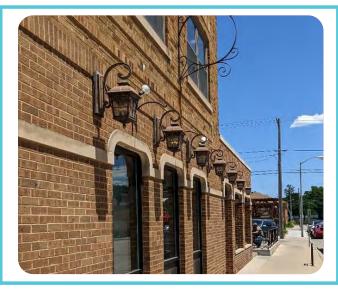

## i. Emphasize the ground floo particularly entrances

Due to frequency of use, the ground floor and building openings need to resist wear and tear while also providing interest at the human-scale. Use tall ground floor heights, high-quality materials, unique details, and craftsmanship to give special attention to these areas.

**i.** Using enduring materials like brick masonry, decorative concrete (in this example stylized as wood), and metal features ensures a building will age well and enhances the community's image.

**iii.** Integrating awnings, stairwells, and other exterior features into the design adds depth and leads to a more coherent and pleasing appearance.

– Survey response

iii

**ii.** Incorporating detail and craftsmanship at the ground floor and increasing texture and visual interest surrounding the entrance enhances the human-scale experience of the building.