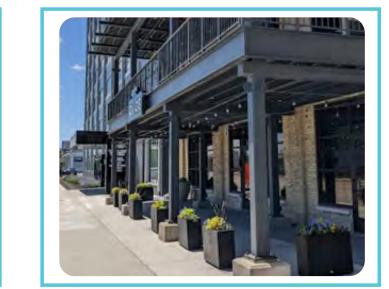

#### Contribute to a vibrant and fine grained street wall

Buildings should add to a sense of enclosure around the public realm and augment the form of the stree wall by contributing to its rhythm and variety. Smaller lots lead to inherently more walkable, exciting places. Buildings on larger lots should break up building massing, divide into separate and unique destinations at street-level, and use texturing of materials and signage, repetition of multiple doors, decorative windows, and prominent entrances to contribute to a fine-grained environment

i. Building to the lot line comfortably encloses the space around the street. The area is dense and walkable with many destinations in arm's reach. Buildings on small lots with a variety of facade designs and signage add rhythm and interest.

Locate active uses next to the public sidewalk

Where possible, incorporate active uses near the street. Outdoor patios, dining, and balconies can add eyes on the street and contribute to an active public realm on its edges.

More public, car-free spaces like the one between Public Table and [Kegel's Inn]! - Recommendation from West Allis property owner

iii.

ii. Placing outdoor dining between the building and sidewalk ensures it will be seen and used. Pergolas provide enclosure and shade, and firepits allow spaces to be used year-round.