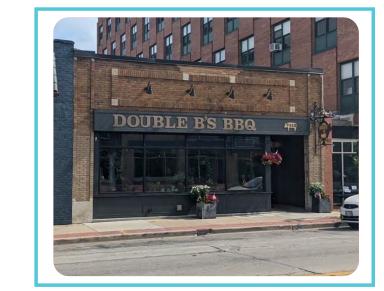

Locate active uses next to the public sidewalk

Where possible, incorporate active uses near the street. Outdoor patios, dining, and balconies can add eyes on the street and contribute to an active public realm on its edges.

**iii.** Activating the front of the lot with outdoor dining adds to a compelling, vibrant streetscape.

What do you like about the design of your favorite building in West Allis?

Buildings close to the street, outdoor seating, overhead doors open to the street.