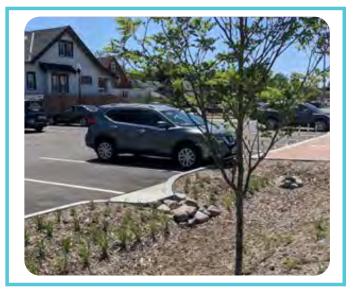

# GUIDELINES

Locate vehicle parking areas away from the public sidewalk while strategically buffering from the public realm and neighbors

Vehicle parking should not be located in front of the building. Parking areas should be buffered from the public realm and neighbors with ample landscaping, canopy trees, low walls, fences, or gathering places.

**i.** Buffering side vehicle parking from the sidewalk with a public gathering space, including benches and trees, adds to the public realm rather than detracting from it.

**iii.** Shielding lighting from public view highlights building features and signage while limiting glare to the sidewalk and neighbors.

Reduce impervious surface with iii. productive, compelling, previous planting and gathering areas

Adding permeable, natural features to formerly impervious lots is encouraged. Large, impervious surfaces should be avoided. Large parking fields are encouraged to include green infrastructure to manage stormwater and should include substantial landscaping, pathways, and gathering places to break up bland, impervious spaces.