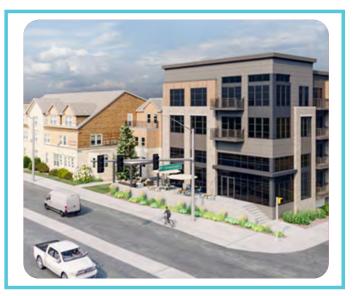

ii. This proposed development concentrates its height and mass next to the main commercial street and corner. It then decreases to 3-stories, then 2-story rowhomes (not pictured) as it moves south towards its residential neighbor.