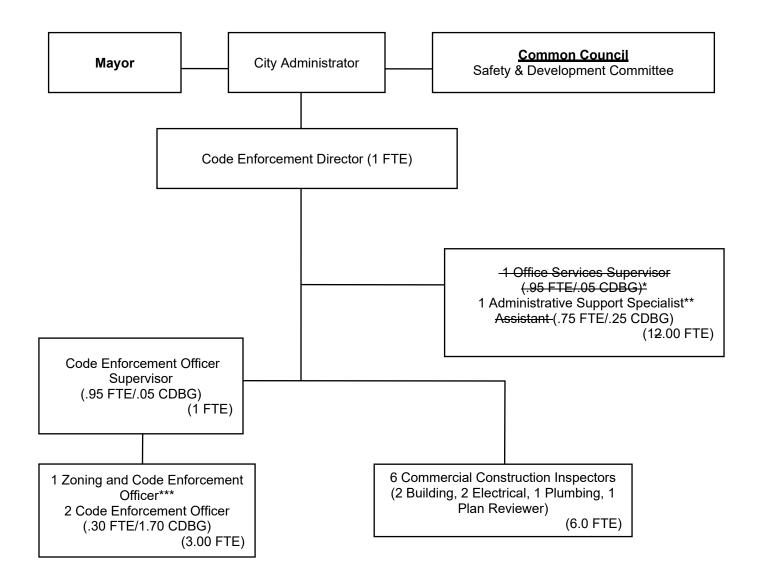

# **Recommended Position Changes**

Assessor – move one Code Enforcement administrative position to Assessor's Office (department request was a new position, this reallocation does not increase number of positions)

Code Enforcement - move administrative position to Assessor's Office as listed above; move Zoning Administrator position from Planning and Zoning to Code Enforcement for continued focus on nuisance enforcement activities

Fire – Deputy Chief positions in MIH and Training Bureau change to Captains

Planning and Zoning – move Zoning Administrator to Code Enforcement

Police - Elimination of 1 Administrative position in the Police Department to fund the market adjustments of Dispatchers' salaries; Additional funding for parking enforcement

Public Works – adjust yard attendant to Truck Driver position for more flexibility; eliminate HVAC Technician; eliminate Inventory Services Specialist; eliminate 3 Maintenance Repairers – one in Sanitation and Streets, two in Water