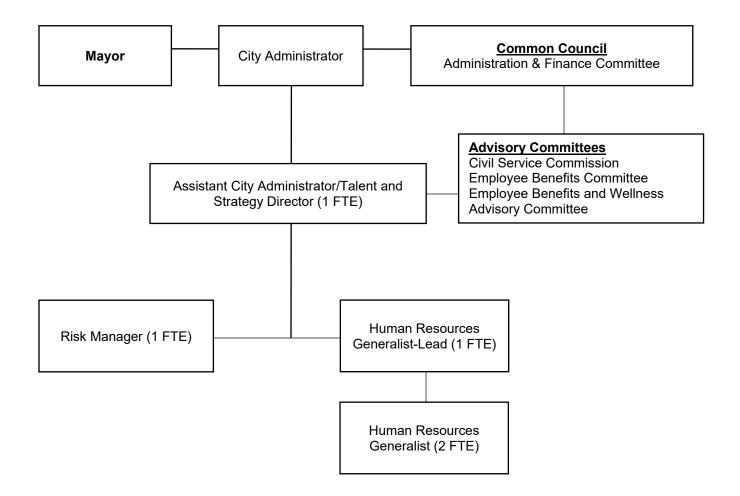

** Collaboration/Reduction of Duplication of Services

Ongoing process improvement review between HR and Payroll to review shared, related or overlapping processes to reduce steps and processing time to eliminate duplication and rework and to clarify processes for employees and staff.

### **IV. Additional Information to Consider**

- Establish comprehensive employee benefit guide for departing employees and retirees
- Establish offboarding modules in NeoGov Onboard for retirements, certain other separations
- Develop and launch recruiting brand and webpage
- Conduct Diversity, Equity and Inclusion audit with CVMIC and establish action plan
- Revise scope and composition of wellness advisory committee and relaunch
- Recreate employee handbook





### **ADMINISTRATION - HUMAN RESOURCES**



Change(s) from 2022 -

- Change Safety and Training Coordinator to Risk Manager occurred during 2022
- Reclassify one HR Generalist position to HR Generalist-Lead

CITY FUNDED FTES: Listed under City Administration

#### CITY OF WEST ALLIS HUMAN RESOURCES 2023 BUDGET

|                             | 20   | 020        | 2021       | 2022       | 2022       | 2022                                    | 2022             | 2023               | Mayor's | 2023       |           | %       |
|-----------------------------|------|------------|------------|------------|------------|-----------------------------------------|------------------|--------------------|---------|------------|-----------|---------|
| EXPENDITURES                | Ac   | tual       | Actual     | Budget     | Adj Budget | Ye