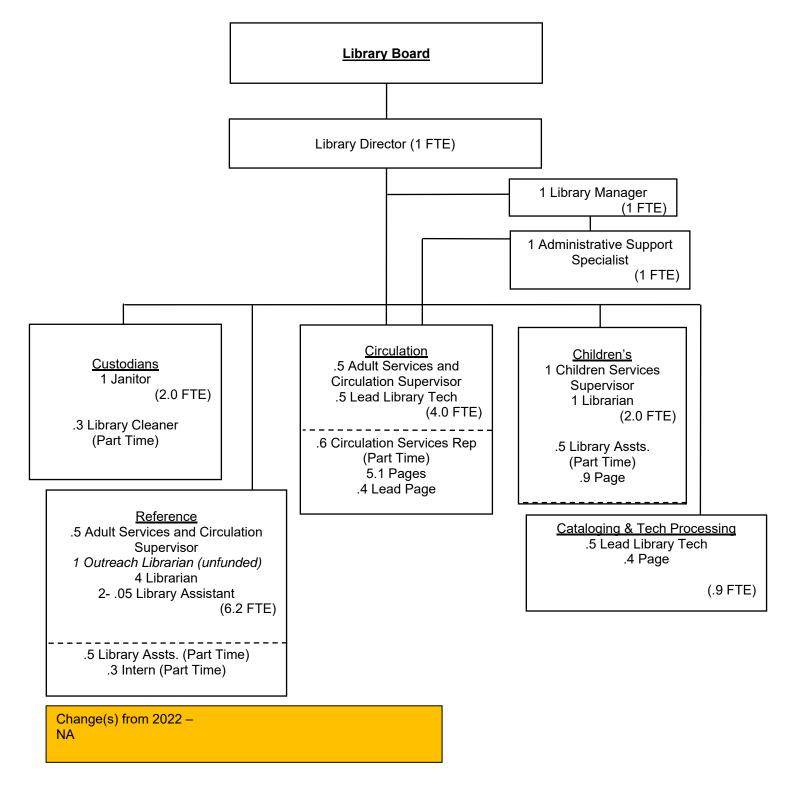

### Library

Salary & Benefit changes reflect a net reduction in mostly, part-time staffing. Note: The "Retiree Benefits" expense item reflects the city-funded portion of health insurance premiums for retirees of the Library. In past years, this amount was budgeted as a general government expense in the Fringe Benefits department. For 2022, it is more properly presented here as a Health expense.