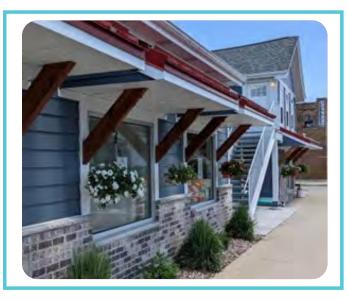

#### Contribute to a vibrant and fine grained street wall

Buildings should add to a sense of enclosure around the public realm and augment the form of the stree wall by contributing to its rhythm and variety. Smaller lots lead to inherently more walkable, exciting places. Buildings on larger lots should break up building massing, divide into separate and unique destinations at street-level, and use texturing of materials and signage, repetition of multiple doors, decorative windows, and prominent entrances to contribute to a fine-grained environment

i. Building to the lot line comfortably encloses the space around the street. The area is dense and walkable with many destinations in arm's reach. Buildings on small lots with a variety of facade designs and signage add rhythm and interest.