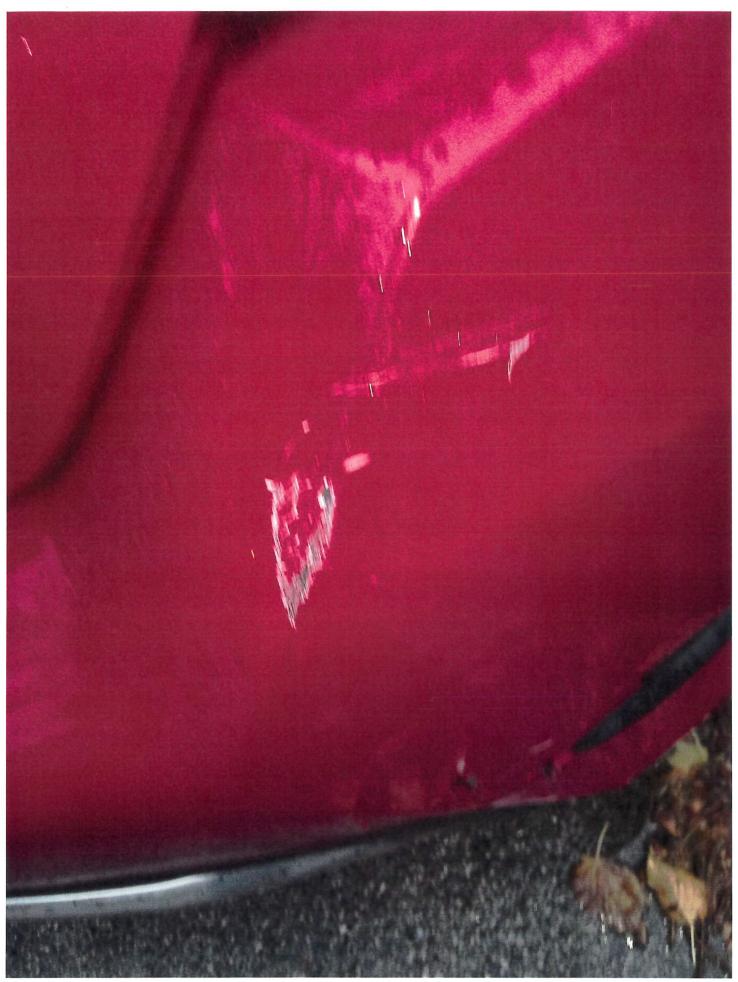

**24.** 2025-1762 Claim by Diane Scherzberg for property damage on February 25th, 2025 on

W. National Ave under the I-41 Bridge.

Recommendation: Refer to City Attorney

Attachments: 2025-1762 - Claim - Scherzberg