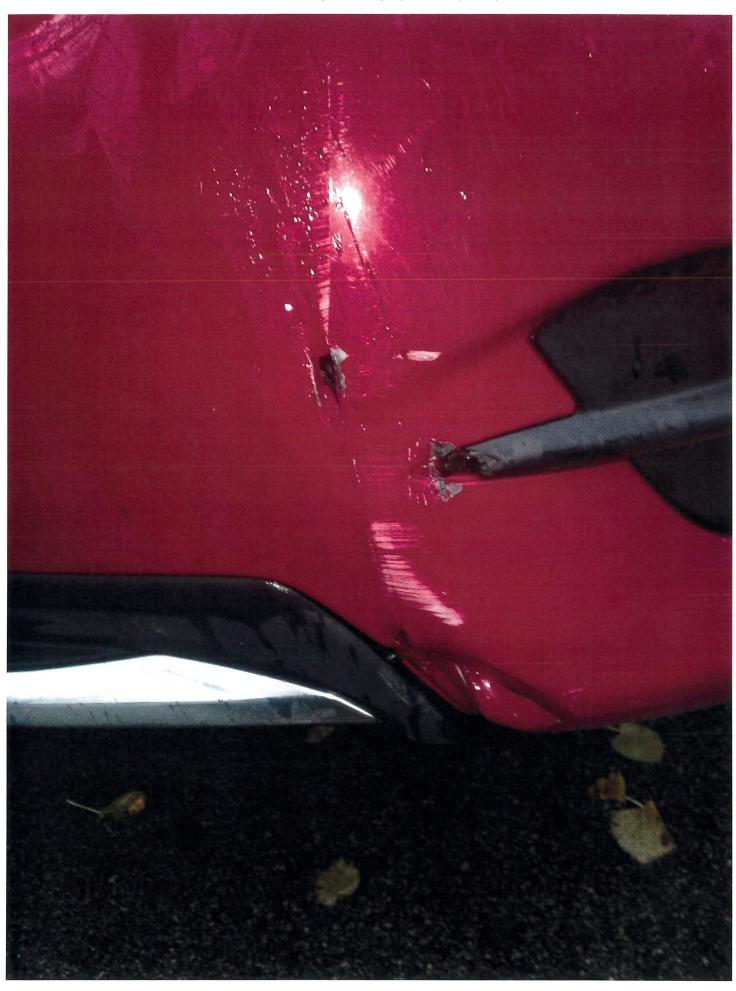

**24.** 2025-1762 Claim by Diane Scherzberg for property damage on February 25th, 2025 on

W. National Ave under the I-41 Bridge.

Recommendation: Refer to City Attorney

Attachments: 2025-1762 - Claim - Scherzberg