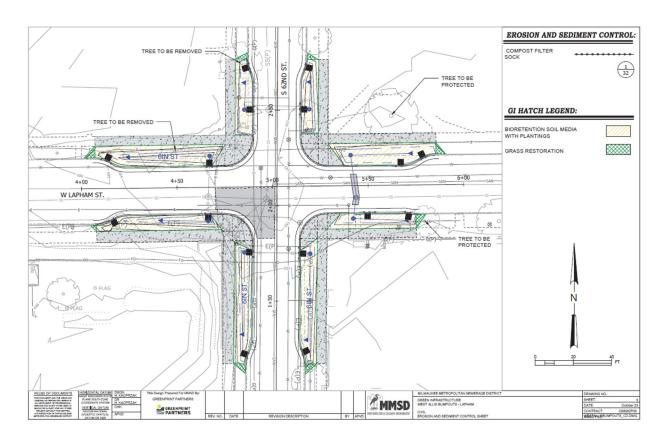

Recommendation: Adopt

Attachments: Res R-2025-0141

**12.** R-2025-0145 Resolution to enter into a Maintenance Covenant with the Milwaukee

Metropolitan Sewerage District (MMSD) for the installation of Green Infrastructure at the intersection of S. 62nd St. and W. Lapham St.

Recommendation: Adopt

**Sponsors:** Public Works Committee

Attachments: Res R-2025-0145

G98005P159 WA Lapham Bioswales MC

13. R-2025-0146 Resolution to approve bid of Forward Contractors for sidewalk repairs in