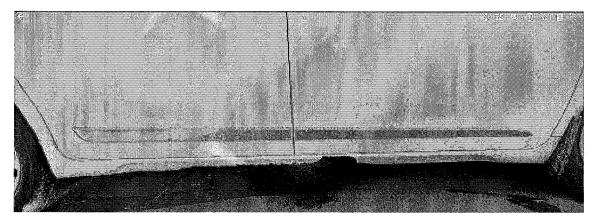

**24.** 2025-1762 Claim by Diane Scherzberg for property damage on February 25th, 2025 on

W. National Ave under the I-41 Bridge.

Recommendation: Refer to City Attorney

Attachments: 2025-1762 - Claim - Scherzberg