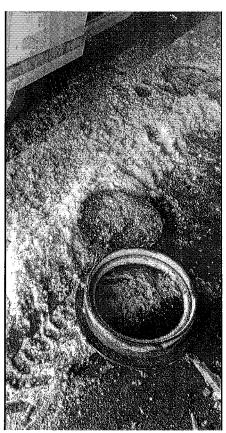

**24.** 2025-1762 Claim by Diane Scherzberg for property damage on February 25th, 2025 on

W. National Ave under the I-41 Bridge.

Recommendation: Refer to City Attorney

Attachments: 2025-1762 - Claim - Scherzberg