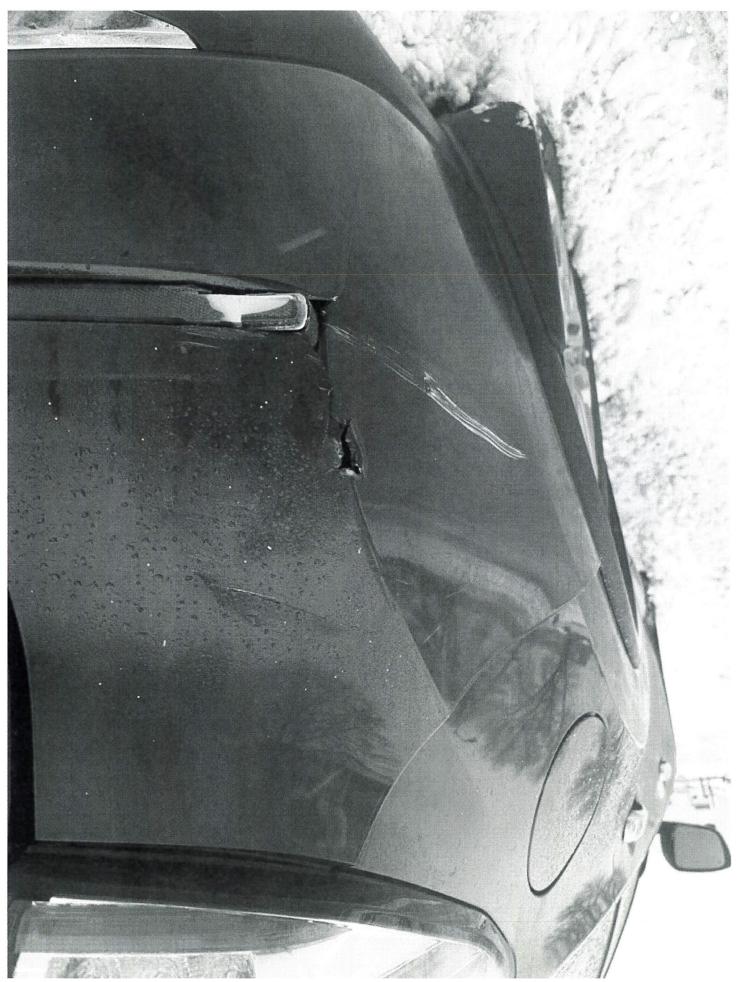

**24.** 2025-1762 Claim by Diane Scherzberg for property damage on February 25th, 2025 on

W. National Ave under the I-41 Bridge.

Recommendation: Refer to City Attorney

Attachments: 2025-1762 - Claim - Scherzberg