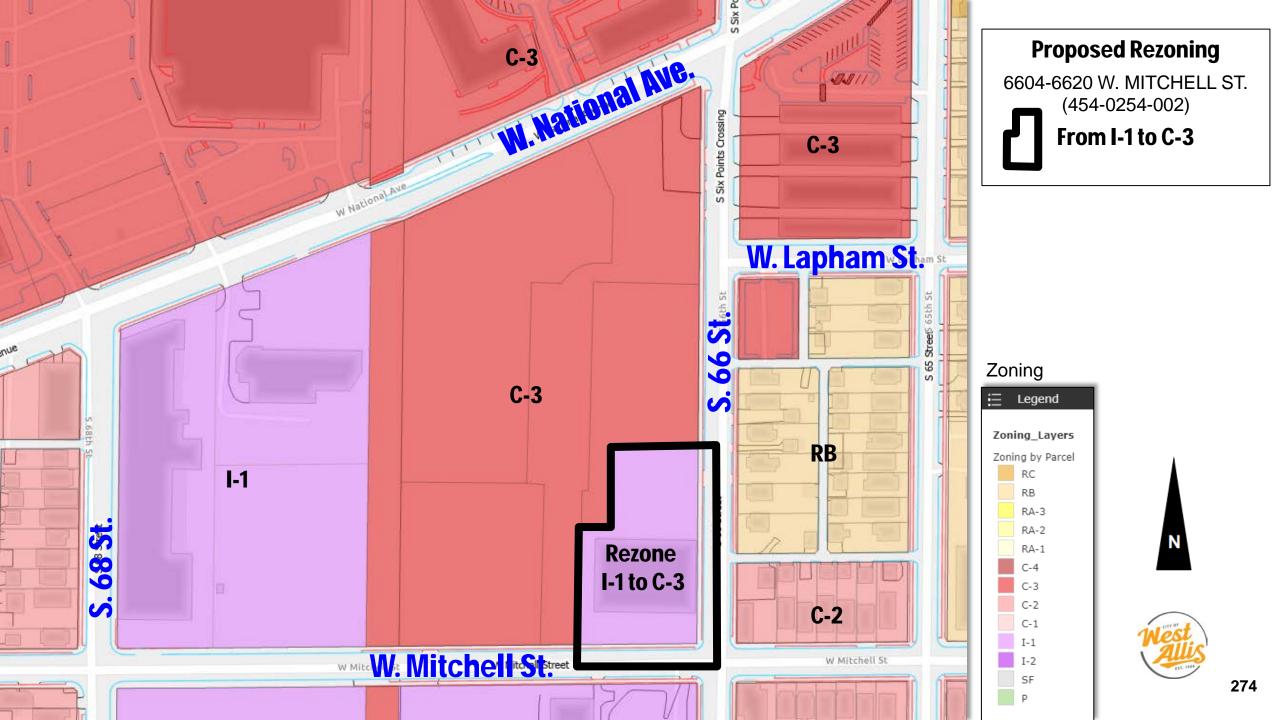

Code, relative to rezoning 6604-20 W. Mitchell St. from I-1 to C-3.

Recommendation: Postpone until March 18th, 2025 Council meeting.

<u>Sponsors:</u> Economic Development Committee

Attachments: Ord O-2023-0011 - Updated 03-31-23

Ord O-2023-0011

2023-03-07 - PH Notice - Rezoning (ORD) Map 6604-6620 W Mitchell St

PROOF OF PUBLICATION - O-2023-0011

40. R-2025-0152 Resolution approving an amendment to the Non-Exclusive Parking Lot Lease