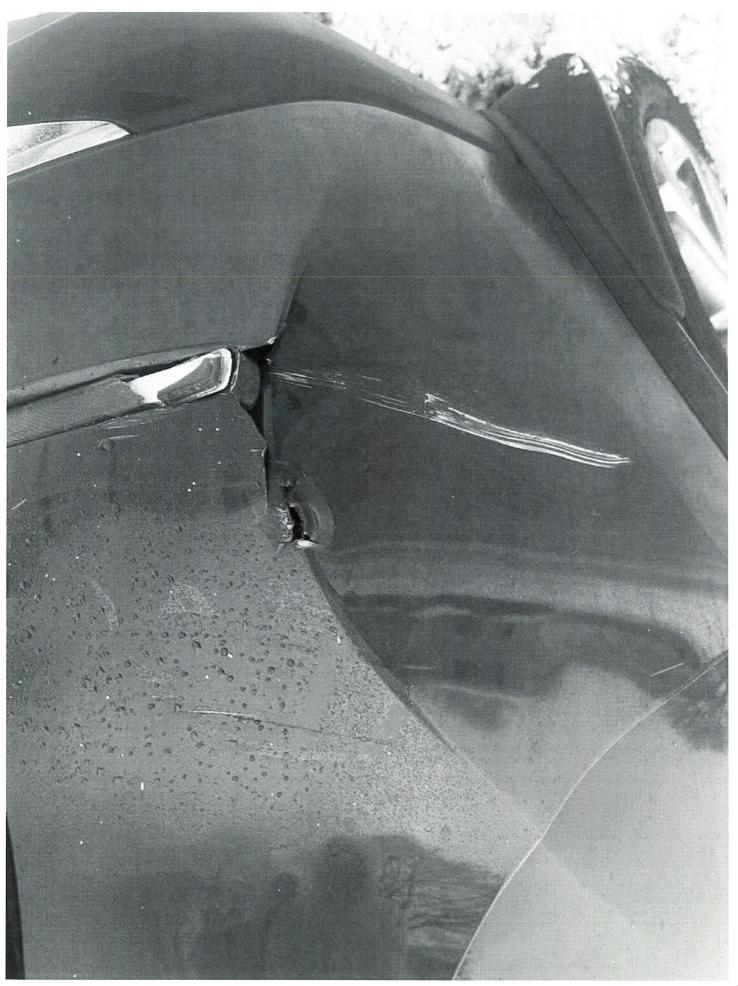

**24.** 2025-1762 Claim by Diane Scherzberg for property damage on February 25th, 2025 on

W. National Ave under the I-41 Bridge.

Recommendation: Refer to City Attorney

Attachments: 2025-1762 - Claim - Scherzberg