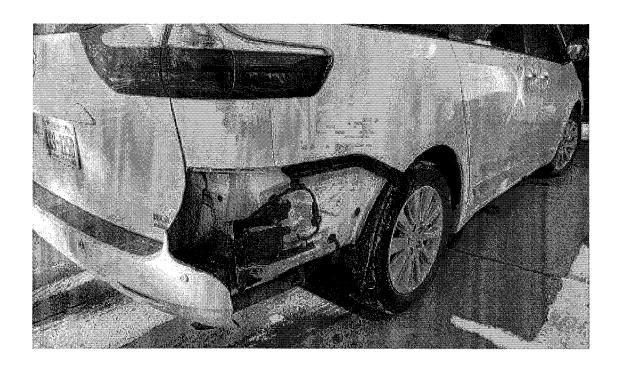

**24.** 2025-1762 Claim by Diane Scherzberg for property damage on February 25th, 2025 on

W. National Ave under the I-41 Bridge.

Recommendation: Refer to City Attorney

Attachments: 2025-1762 - Claim - Scherzberg