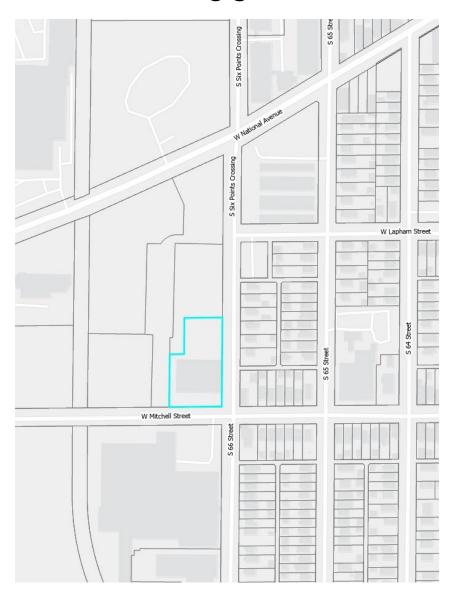

Code, relative to rezoning 6604-20 W. Mitchell St. from I-1 to C-3.

Recommendation: Postpone until March 18th, 2025 Council meeting.

<u>Sponsors:</u> Economic Development Committee

Attachments: Ord O-2023-0011 - Updated 03-31-23

Ord O-2023-0011

2023-03-07 - PH Notice - Rezoning (ORD) Map 6604-6620 W Mitchell St

PROOF OF PUBLICATION - O-2023-0011

40. R-2025-0152 Resolution approving an amendment to the Non-Exclusive Parking Lot Lease