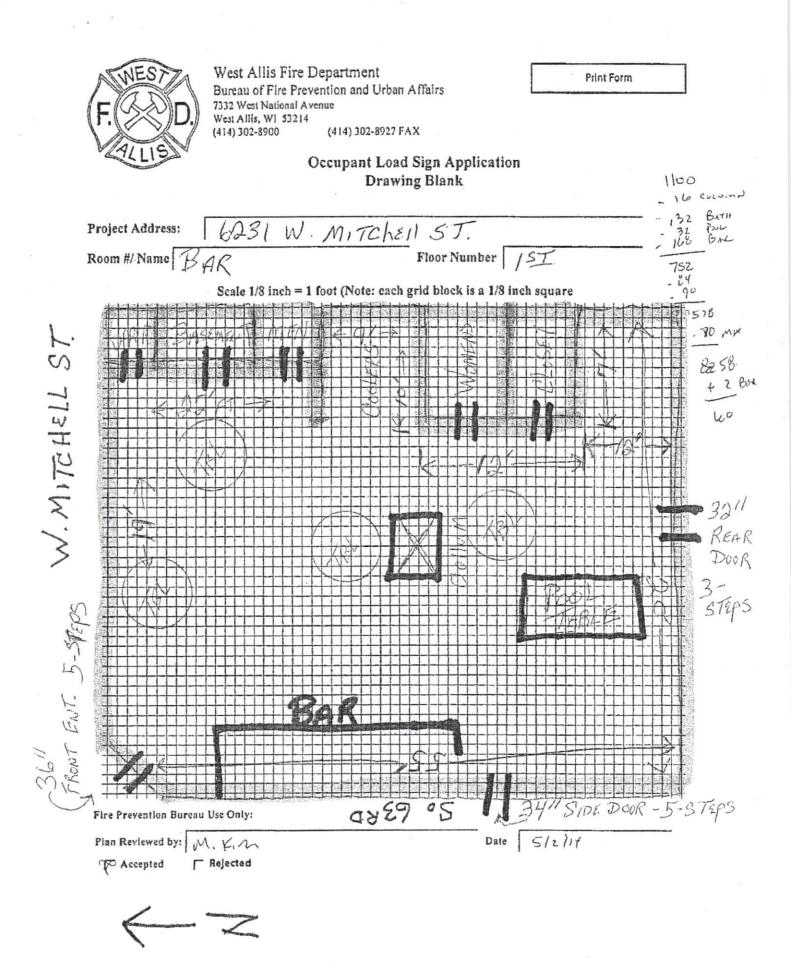

Sincerely,

Monica Schultz

Monica Schultz City Clerk

/amn

| in in        | 103.841                                                                                                                                                       | 1                                         | 493/ 2290                                      |                         |
|--------------|---------------------------------------------------------------------------------------------------------------------------------------------------------------|-------------------------------------------|------------------------------------------------|-------------------------|
|              | ORIGINAL ALCOHOL BEVERAGE RETAIL LIC                                                                                                                          | ENSE APPLICATION                          | Applicant's WI Seller's Permit No.: FEIN Num   | ber:                    |
| N            | Submit to municipal clerk.                                                                                                                                    |                                           | LICENSE REQUESTED >                            |                         |
|              | For the license period beginning JULY 1,                                                                                                                      | 20 15 ;                                   | TYPE                                           | FEE                     |
| 091          | 2778 ending JUNE 30,                                                                                                                                          | 20 16                                     | Class A beer \$                                |                         |
| A40          |                                                                                                                                                               |                                           | Class B beer \$                                | 100                     |
|              |                                                                                                                                                               |                                           | Class C wine \$                                |                         |
|              |                                                                                                                                                               | WEST ALLIS                                | Class A liquor \$                              |                         |
|              | City of                                                                                                                                                       |                                           | Class A liquor (cider only) \$                 | N/A                     |
|              | County of MILWAUKEE Aldermanic Dist. No.                                                                                                                      | (if required by ordinance)                | Class B liquor \$                              | 250                     |
|              |                                                                                                                                                               | · · ·                                     | Reserve Class B liquor \$                      |                         |
|              | 1. The named 🗌 INDIVIDUAL 🗌 PARTNERSHIP                                                                                                                       | LIMITED LIABILITY COMPANY                 | Class B (wine only) winery \$                  | ah 17                   |
| Clerk's Offi | CORPORATION/NONPROFIT ORGANIZATIO                                                                                                                             | N                                         | Publication + Record Check(s) \$               | RALL .                  |
| Use Only     | hereby makes application for the alcohol beverage license(s) cher                                                                                             | cked above.                               | TOTAL FEE \$                                   | 312                     |
| B            | <ol> <li>Name (individual/partners give last name, first, middle; corporation</li> </ol>                                                                      | ns/limited liability companies give re    | gistered name):                                |                         |
| to           | V PLAYERZ SPORTS Bar and grill                                                                                                                                | LLC.                                      |                                                |                         |
| H            | An "Auxiliary Questionnaire," Form AT-103, must be complet                                                                                                    |                                           |                                                |                         |
| A            | partnership, and by each officer, director and agent of a corp                                                                                                | oration or nonprofit organization,        | and by each member/manager and a               | gent of a limited       |
| <u> </u>     | liability company. List the name, title, and place of residence of<br>Name (First - Middle - Last)                                                            |                                           | ity/Zip) Home Phone                            | 0.00                    |
|              | Name (First - Middle - Last)<br>President/Member Patrick Ryan Floregan                                                                                        | 1931 W Green Exild ave                    | Mar Bala w 202 44 114                          | DOB<br>9-19-181         |
|              | Vice President/Member                                                                                                                                         |                                           |                                                |                         |
|              | Secretary/Member                                                                                                                                              |                                           |                                                |                         |
|              | Treasurer/Member                                                                                                                                              |                                           |                                                |                         |
|              | Agent > Same as Above A                                                                                                                                       |                                           |                                                |                         |
|              | Directors/Managers                                                                                                                                            |                                           | 7                                              |                         |
| а.           | X3. Trade Name > PLAYERZ SPORTS BAR AN                                                                                                                        | D GRILL Business                          | s Phone Number 262 744 014                     | 16                      |
|              | 4. Address of Premises > 6231 W Mitche                                                                                                                        |                                           | ice & Zip Code >                               |                         |
|              | 5. Is individual, partners or agent of corporation/limited liability comp                                                                                     |                                           |                                                |                         |
|              | training course for this license period?                                                                                                                      |                                           |                                                | Fyes 🕅 No               |
|              | 6. Is the applicant an employe or agent of, or acting on behalf of any                                                                                        | yone except the named applicant? .        |                                                | Yes 📈 No                |
|              | 7. Does any other alcohol beverage retail licensee or wholesale per                                                                                           | mittee have any interest in or contro     | I of this business?                            | Yes 🗵 No                |
|              | 8. (a) Corporate/limited liability company applicants only: Inse                                                                                              |                                           |                                                |                         |
|              | (b) Is applicant corporation/limited liability company a subsidiary                                                                                           |                                           |                                                | Yes 🖌 No                |
|              | (c) Does the corporation, or any officer, director, stockholder or a                                                                                          |                                           |                                                |                         |
|              | agent hold any interest in any other alcohol beverage license                                                                                                 |                                           |                                                | ] Yes 🔄 No              |
| Also         | (NOTE: All applicants explain fully on reverse side of this form ev                                                                                           | - I                                       |                                                |                         |
| Attach       | * 9. Premises description: Describe building or buildings where alcoho                                                                                        |                                           |                                                |                         |
| Floor Plan   | all rooms including living quarters, if used, for the sales, service,<br>may be sold and stored only on the premises described.)                              | consumption, and/or storage of alco       | hol beverages and records. (Alcohol be         | verages                 |
|              | <ol> <li>Legal description (omit if street address is given above): (223)</li> </ol>                                                                          | 1 1, m.H chel st                          |                                                | position                |
|              | <ol> <li>(a) Was this premises licensed for the sale of liquor or beer during</li> </ol>                                                                      |                                           | · · · · · · · · · · · · · · · · · · ·          | ] Yes 🔄 No              |
|              | (b) If yes, under what name was license issued?                                                                                                               | 2 Bar INS whole                           | 1.Re Jupe Buas                                 |                         |
|              | <ol> <li>Does the applicant understand they must file a Special Occupation</li> </ol>                                                                         | onal Tax return (TTB form 5630.5)         | Joneag                                         |                         |
|              | before beginning business? [phone 1-800-937-8864]                                                                                                             |                                           |                                                | Yes 🗌 No                |
|              | 13. Does the applicant understand they must hold a Wisconsin Selle                                                                                            | r's Permit?                               |                                                |                         |
|              | [phone (608) 266-2776]                                                                                                                                        |                                           |                                                | Yes 🗌 No                |
|              | 14. Does the applicant understand that they must purchase alcohol to                                                                                          | beverages only from Wisconsin who         | lesalers, breweries and brewpubs? 📐            | Yes 🗌 No                |
|              | READ CAREFULLY BEFORE SIGNING: Under penalty provided by law, the                                                                                             |                                           |                                                |                         |
|              | edge of the signers. Signers agree to operate this business according to law                                                                                  |                                           |                                                |                         |
|              | another. (Individual applicants and each member of a partnership applicant m<br>access to any portion of a licensed premises during inspection will be deemed | a refusal to permit inspection. Such refu | is a misdemeanor and grounds for revoc         | cation of this license. |
|              | SUBSCRIBED AND SWORN TO BEFORE ME                                                                                                                             | r r                                       |                                                |                         |
|              | this 18th day of T-wary ,20                                                                                                                                   | 2                                         |                                                |                         |
|              | dis 10 - day of Jokobary, 20                                                                                                                                  | (Officer of Corporatio                    | n/Member/Manager of Limited Liability Compar   | ny/Partner/Individual)  |
|              | angrame Men-                                                                                                                                                  |                                           |                                                |                         |
|              | (Clerk/Notary Public)                                                                                                                                         | (Officer of Corpo                         | oration/Member/Manager of Limited Liability Co | ompany/Partner)         |
|              | My commission expires 10-18-19                                                                                                                                | (Additional Pa                            | rtner(s)/Member/Manager of Limited Liability C | ompany if Any)          |
|              | TO BE COMPLETED BY CLERK                                                                                                                                      | [Additional Fail                          |                                                | ,,                      |
|              | Date received and filed Date reported to council/board-                                                                                                       | Date provisional license issued           | Signature of Clerk / Deputy Clerk              |                         |
|              | with municipal clerk 1-18-16 2-2-160                                                                                                                          |                                           |                                                |                         |
| A            | Date license granted / Date license issued                                                                                                                    | License number issued                     |                                                |                         |
| 11           | AT-106 (R. 7-15)                                                                                                                                              | · · · · · · · · · · · · · · · · · · ·     | Wisconsin De                                   | epartment of Revenue    |
| 20.          | \$7.00 Record (                                                                                                                                               | Check Fee per person                      |                                                |                         |
| 071          | *** FEES ARE I                                                                                                                                                | NONREFUNDABLE ***                         |                                                | , d                     |
| 6            |                                                                                                                                                               |                                           | $\Delta l$                                     | maltal                  |