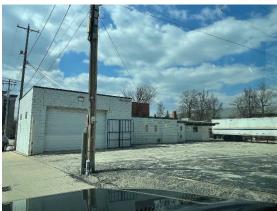

Catalyst – David Gonzalez of Dynamic Auto Glass and Tint Service, recently approached the City with interest in leasing commercial property at 8123 W Greenfield Ave. (an 11,000-sf ~ 0.25 acre site with approx.. 2,500-sf building). The lot is zoned C-2, but the conditional use criteria restrict light vehicle service uses as the commercial lot abuts a residential zoning district. The business has reached their alderpersons to seek Common Council consideration of a zoning ordinance text amendment.

The building and site at 8123 W. Greenfield Ave. is currently being used as storage and was previously Best Electric. As part of the ordinance amendment language (text amendment), the property will be subject to a site, landscaping, and architectural design review. This will require the following: