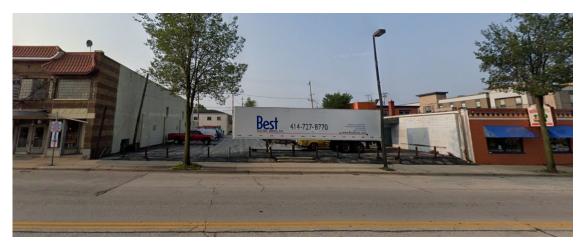

Catalyst – David Gonzalez of Dynamic Auto Glass and Tint Service, recently approached the City with interest in leasing commercial property at 8123 W Greenfield Ave. (an 11,000-sf ~ 0.25 acre site with approx.. 2,500-sf building). The lot is zoned C-2, but the conditional use criteria restrict light vehicle service uses as the commercial lot abuts a residential zoning district. The business has reached their alderpersons to seek Common Council consideration of a zoning ordinance text amendment.

The building and site at 8123 W. Greenfield Ave. is currently being used as storage and was previously Best Electric. As part of the ordinance amendment language (text amendment), the property will be subject to a site, landscaping, and architectural design review. This will require the following: