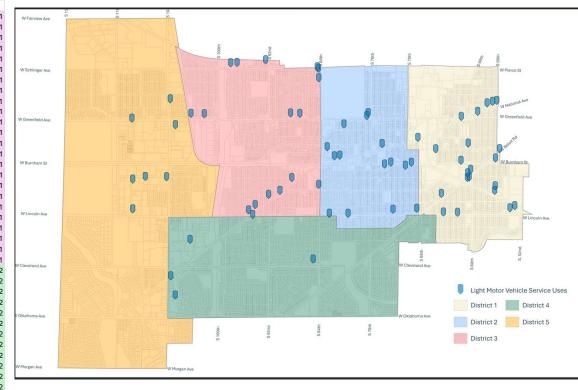

- Light motor vehicle services are considered <u>conditional uses</u> in all of our commercial (except C-1) and industrial districts.
- The <u>conditional use criteria</u> require that no conditional use permit may be issued when adjacent to a lot zoned residential or used as residential. It's common for zoning district lines run down the centerline of streets and alleys.
- 64% of all commercial properties in the city are directly abutting residential or abutting but separated by an alley. The other 36% of commercial properties in the city don't abut residential.
- There are approximately 66 light motor vehicle services in West Allis (services/repair shops). Some of these properties were establish prior to the current zoning ordinance and therefore considered legal non-conforming uses.
- Legal non-conforming (legacy) uses that are in business may continue to operate. If those places go out of business, another similar use (example another light motor vehicle service use) may take their place as long as it's done within 12 months. After a lapse in that term, the property would need to be used in accordance with the zoning ordinance.