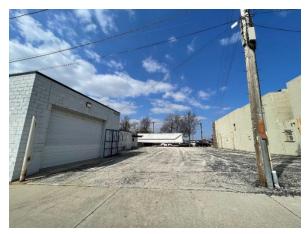

The building and site at 8123 W. Greenfield Ave. is currently being used as storage and was previously Best Electric. As part of the ordinance amendment language (text amendment), the property will be subject to a site, landscaping, and architectural design review. This will require the following:

2. Site plan of the overall property and any proposed improvements (for example the plan indicating removal of the trailer and bollards along W. Greenfield Ave., proposed landscaping improvements along the frontage of the site, parking lot striping, refuse location on site or within building, any exterior improvements to