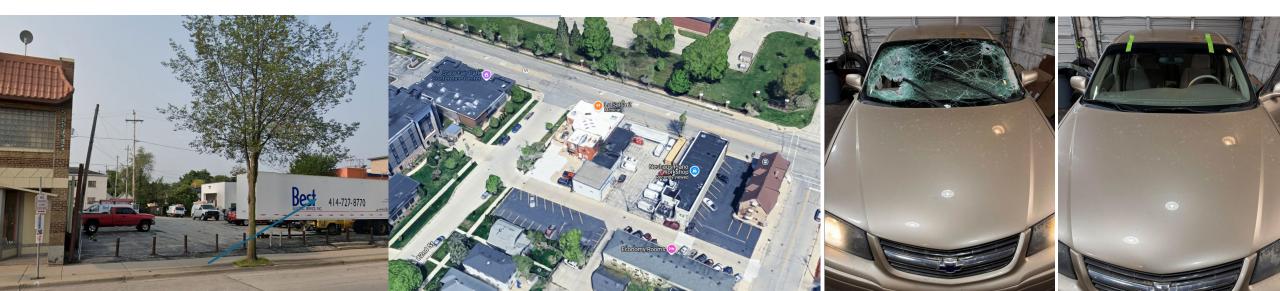

Catalyst – David Gonzalez of Dynamic Auto Glass and Tint Service, recently approached the City with interest in leasing commercial property at 8123 W Greenfield Ave. (an 11,000-sf ~ 0.25 acre site with approx.. 2,500-sf building). The lot is zoned C-2, but the conditional use criteria restrict light vehicle service uses as the commercial lot abuts a residential zoning district. The business has reached their alderpersons to seek Common Council consideration of a zoning ordinance text amendment.

The building and site at 8123 W. Greenfield Ave. is currently being used as storage and was previously Best Electric. As part of the ordinance amendment language (text amendment), the property will be subject to a site, landscaping, and architectural design review. This will require the following: