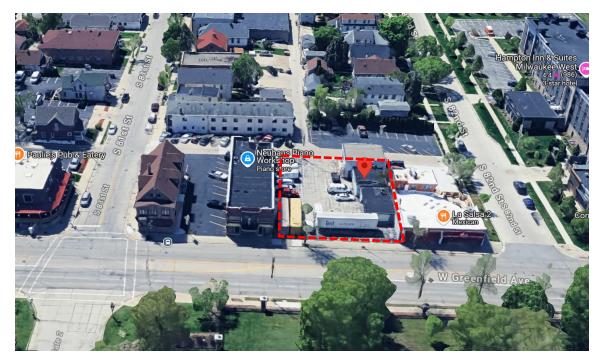

Catalyst – David Gonzalez of Dynamic Auto Glass and Tint Service, recently approached the City with interest in leasing commercial property at 8123 W Greenfield Ave. (an 11,000-sf ~ 0.25 acre site with approx.. 2,500-sf building). The lot is zoned C-2, but the conditional use criteria restrict light vehicle service uses as the commercial lot abuts a residential zoning district. The business has reached their alderpersons to seek Common Council consideration of a zoning ordinance text amendment.

The building and site at 8123 W. Greenfield Ave. is currently being used as storage and was previously Best Electric. As part of the ordinance amendment language (text amendment), the property will be subject to a site, landscaping, and architectural design review. This will require the following: