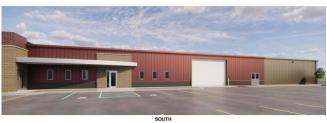

## **Overview and Zoning**

WEC Energy Group (WE Energies) has an existing training center located at 330 S. 116 St. The company is planning to build a 2,000 sq. ft. garage addition to the existing building. This space will be used for training purposes and will enclose the existing confined space training area.

## Architectural Plan

The addition will be designed to complement the existing structure, which will also be improved as part of this project. Cementitious panels will be added near the base of the existing building façade to protect against wear and tear along the pavement. Paneling will match the style of the existing building in a complementary "desert sand" color. Bollards will be strategically placed to prevent damage.