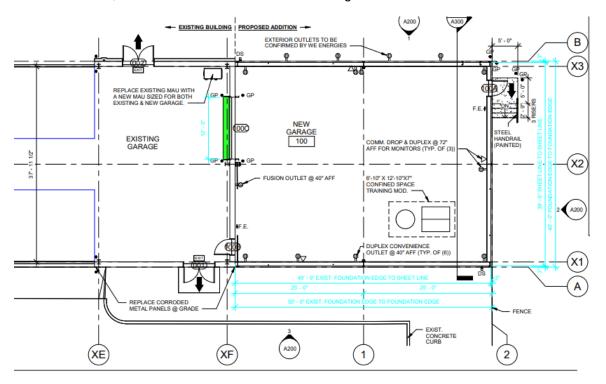

## Floor Plan

The addition will be connected to the existing garage and includes internal door and garage door openings. The addition will be 1 large room. The confined space training module, currently located outdoors, will be enclosed within the new building.