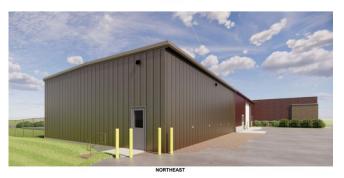

## Architectural Plan

The addition will be designed to complement the existing structure, which will also be improved as part of this project. Cementitious panels will be added near the base of the existing building façade to protect against wear and tear along the pavement. Paneling will match the style of the existing building in a complementary "desert sand" color. Bollards will be strategically placed to prevent damage.

The addition will have 1 entrance/exit on the east side of the building. The addition will be accessible from the existing building.