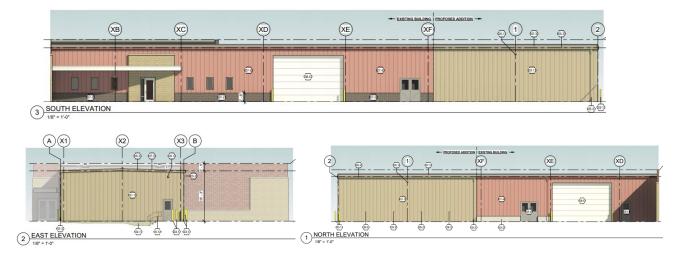

## Architectural Plan

The addition will be designed to complement the existing structure, which will also be improved as part of this project. Cementitious panels will be added near the base of the existing building façade to protect against wear and tear along the pavement. Paneling will match the style of the existing building in a complementary "desert sand" color. Bollards will be strategically placed to prevent damage.

The addition will have 1 entrance/exit on the east side of the building. The addition will be accessible from the existing building.