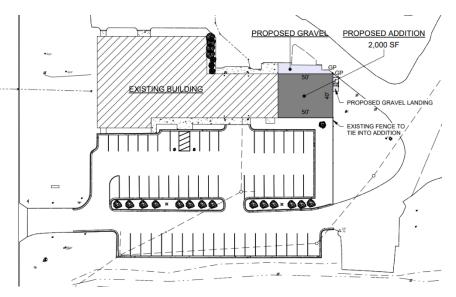

## Site Plan

The proposed addition will extend the existing building to the east.

A gravel landing will be added to the east of the addition. Gravel will also be added to replace an <sup>-</sup> unkempt grassy patch to the north of the addition.

The addition will have 1 entrance/exit on the east side of the building. The addition will be accessible from the existing building.