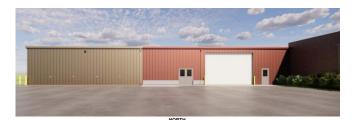

## Architectural Plan

The addition will be designed to complement the existing structure, which will also be improved as part of this project. Cementitious panels will be added near the base of the existing building façade to protect against wear and tear along the pavement. Paneling will match the style of the existing building in a complementary "desert sand" color. Bollards will be strategically placed to prevent damage.