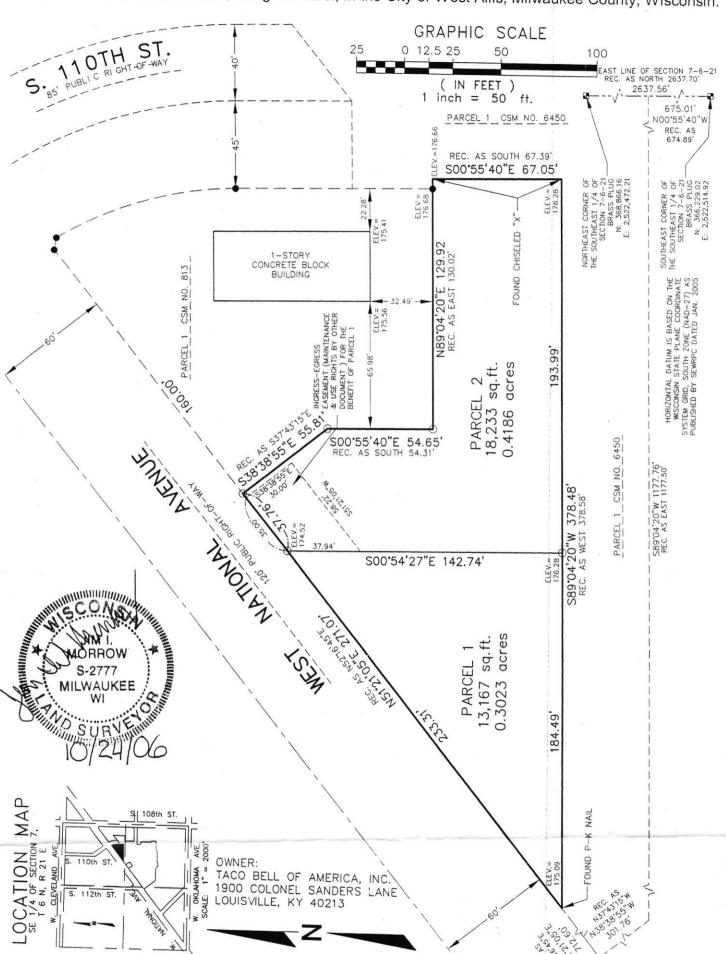

#### CERTIFIED SURVEY MAP NO. 7902

A re-division of Parcel 1 of Certified Survey Map No. 4522 in the Northeast 1/4 of the Southeast 1/4 of Section 7, Town 6 North, Range 21 East, in the City of West Allis, Milwaukee County, Wisconsin.

INDICATES 1" IRON PIPE (FOUND), UNLESS NOTED

INDICATES SET 1.315" O.D. IRON PIPE AT LEAST 18" IN LENGTH, 1.68 LBS. PER LINEAL FOOT. ALL DIMENSIONS SHOWN ARE MEASURED TO THE NEAREST HUNDREDTH OF A FOOT.
ALL BEARINGS ARE REFERENCED TO THE EAST LINE OF THE SE 1/4 OF SECTION 7, T 6 N, R 21 E, WHICH BEARS N00'55'40"W ELEVATIONS ARE RELATED TO THE CITY OF WEST ALLIS DATUM

#### SURVEYOR'S CERTIFICATE

STATE OF WISCONSIN}
:S
WAUKESHA COUNTY }

I, JIM I. MORROW, a Registered Land Surveyor, do hereby certify:

THAT I have surveyed, divided and mapped a re-division of Parcel 1 of Certified Survey Map No. 4522 in the Northeast 1/4 of the Southeast 1/4 of Section 7, Town 6 North, Range 21 East, in the City of West Allis, Milwaukee County, Wisconsin, which is bounded and described as follows:

COMMENCING at the Southeast corner of the Southeast 1/4 of said Section 7; thence North 00°55'40" West along the East line of said 1/4 Section 675.01 feet to a point; thence South 89°04'20" West 1177.76 feet to a point; thence North 38°38'55" West 301.76 feet to a point in the Southerly line of West National Avenue; thence North 51°21'05" East along said Southerly line 712.60 feet to the point of beginning of the lands to be described; thence continuing North 51°21'05" East 271.07 feet along said Southerly line of West National Avenue; thence South 38°3855" East 55.81 feet to a point; thence South 00°55'40" East 54.65 feet to a point; thence North 89°04'20" East 129.92 feet to a point; thence South 00°55'40" East 67.05 feet to a point; thence South 89°04'20" West 378.48 feet to the point of beginning.