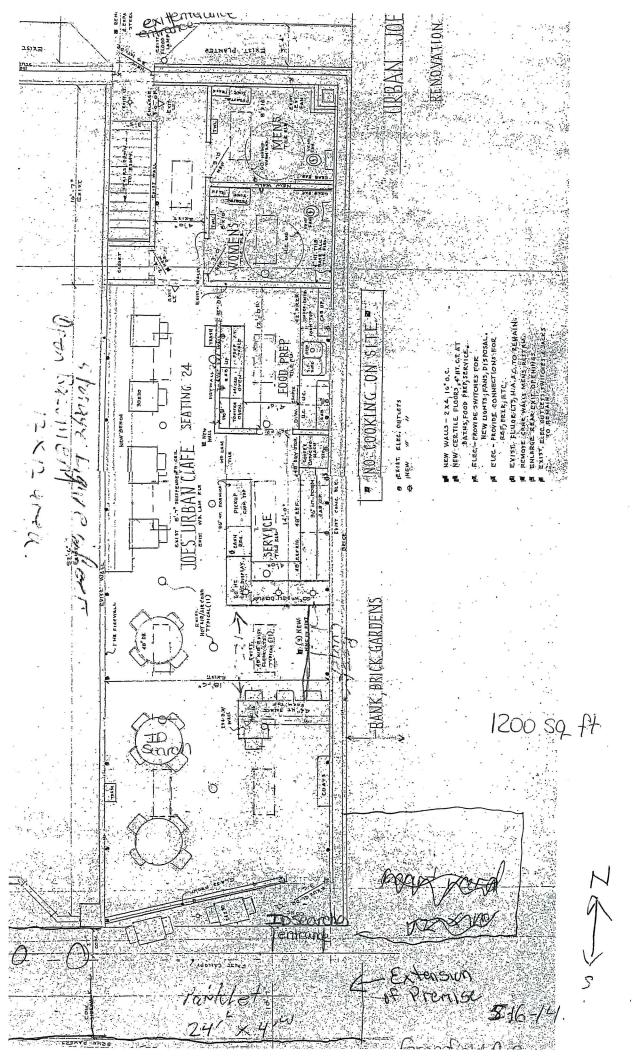

RECEIVED

APR 1 9 2021

CITY OF WEST ALLIS

Bld Insp scheduled for 4-20. 230pm. Heach too 4-20.

| Original Alcohol Be                                                                                                           | Applicant's Wisconsin Seller's Permit Number 456103065282504 |                                       |                                              |                                                              |                             |
|-------------------------------------------------------------------------------------------------------------------------------|--------------------------------------------------------------|---------------------------------------|----------------------------------------------|--------------------------------------------------------------|-----------------------------|
| (Submit to municipal clerk.)                                                                                                  |                                                              | FEIN Number<br>86-2720439             |                                              |                                                              |                             |
| For the license period beginnin                                                                                               | TYPE OF LICENSE REQUESTED                                    | FEE                                   |                                              |                                                              |                             |
| To the Governing Body of the:                                                                                                 | ☐ Town of )                                                  |                                       | 10                                           | ☐ Class A beer                                               | \$                          |
| To the Governing Body of the:                                                                                                 | West HII                                                     | 15                                    | ✓ Class B beer                               | \$ 100                                                       |                             |
|                                                                                                                               | City of                                                      |                                       |                                              | ☐ Class C wine                                               | \$                          |
|                                                                                                                               | 0.0                                                          |                                       |                                              | Class A liquor                                               | \$                          |
| County ofM,\wauk                                                                                                              | -11                                                          | Aldermanio                            | Dist. No                                     | Class A liquor (cider only)                                  | \$ N/A                      |
|                                                                                                                               |                                                              | (it required                          | by ordinance)                                | ✓ Class B liquor                                             | \$ 200                      |
|                                                                                                                               |                                                              |                                       |                                              | Reserve Class B liquor                                       | \$                          |
| Check one: 🗌 Individual 🥏                                                                                                     | ሺ Limited Liability                                          | Company                               |                                              | ☐ Class B (wine only) winery                                 | \$                          |
| ☐ Partnership                                                                                                                 | Corporation/No                                               | nprofit Organizati                    | on                                           | Publication fee                                              | \$ 30                       |
|                                                                                                                               |                                                              |                                       |                                              | TOTAL FEE                                                    | \$ 330                      |
| Name (individual / partners give last na                                                                                      | ame, first, middle; corpor                                   | ations / limited liability            | companies give registere                     | d name)                                                      |                             |
| SU PLUS T                                                                                                                     | WO LLC                                                       |                                       |                                              |                                                              |                             |
| An "Auxiliary Questionnaire,<br>by each member of a partner<br>each member/manager and a                                      | ship, and by each<br>gent of a limited l                     | officer, director<br>iability company | r and agent of a co<br>v. List the full name | rporation or nonprofit orga<br>and place of residence of eac | nization, and by            |
| President / Member Last Name                                                                                                  | (First)                                                      | (Middle Name)                         | Home Address (Street, C                      | ity or Post Office, & Zip Code)                              |                             |
| PAMOTO                                                                                                                        | SUPAWADEE                                                    | nm1                                   | 1009 S. 74TH                                 | ST WEST ALLIS, WI 53                                         | 3214                        |
| Vice President / Member Last Name                                                                                             | (First)                                                      | (Middle Name)                         |                                              | ity or Post Office, & Zip Code)                              |                             |
| Secretary / Member Last Name                                                                                                  | (First)                                                      | (Middle Name)                         | Home Address (Street, C                      | ity or Post Office, & Zip Code)                              |                             |
| Treasurer / Member Last Name                                                                                                  | (First)                                                      | (Middle Name)                         | Home Address (Street, C                      | ity or Post Office, & Zip Code)                              |                             |
| Agent Last Name                                                                                                               | (First)                                                      | (Middle Name)                         | Home Address (Street, C                      | ity or Post Office, & Zip Code)                              |                             |
| Directors / Managers Last Name                                                                                                | (First)                                                      | (Middle Name)                         | Home Address (Street, C                      | ity or Post Office, & Zip Code)                              |                             |
| 1. Trade Name SV_                                                                                                             | PLUS TWO L                                                   | LC                                    | Business Phor                                | ne Number 414-544                                            | -5872                       |
| 2. Address of Premises                                                                                                        | 028 W. Green                                                 | ifield Ave                            | Post Office & Z                              | ip Code WEST ALLIS, W                                        | I 53214                     |
| <ol> <li>Premises description: Des<br/>applicant must include all r<br/>storage of alcohol beverag<br/>described.)</li> </ol> | ooms including living                                        | ng quarters, if us                    | ed, for the sales, se                        | rvice, consumption, and/or                                   |                             |
| ALCOHOL BEVERAGES                                                                                                             | WILL BE SOLD                                                 | IN THE MAIN                           | DINING ROOM A                                | ND OUTSIDE IN A                                              |                             |
| DESIGNATED PARKLET                                                                                                            |                                                              |                                       |                                              |                                                              |                             |
| DOWNSTAIRS BASEMEN                                                                                                            | T.RECEIPTS OF                                                | LIQOUR WIL                            | L BE KEPT BEHI                               | ND BAR.                                                      | •′                          |
|                                                                                                                               |                                                              |                                       |                                              |                                                              | RECEIVED                    |
|                                                                                                                               |                                                              |                                       |                                              | Α                                                            | PR 1 9 2021                 |
|                                                                                                                               |                                                              |                                       |                                              | CIT                                                          | Y OF WEST ALL<br>CITY CLERK |
| 4. Legal description (omit if st                                                                                              | reet address is give                                         | n above):                             |                                              |                                                              | CITY CLERK                  |
| 5. (a) Was this premises licen                                                                                                | sed for the sale of I                                        | iquor or beer dur                     | ing the past license y                       | year?                                                        | ☑ Yes ☐ No                  |
| (b) If yes, under what name                                                                                                   | e was license issued                                         | d? <u>URBAN</u> JOE                   | CAFE INC; PUL                                | LUM TAIRI                                                    |                             |