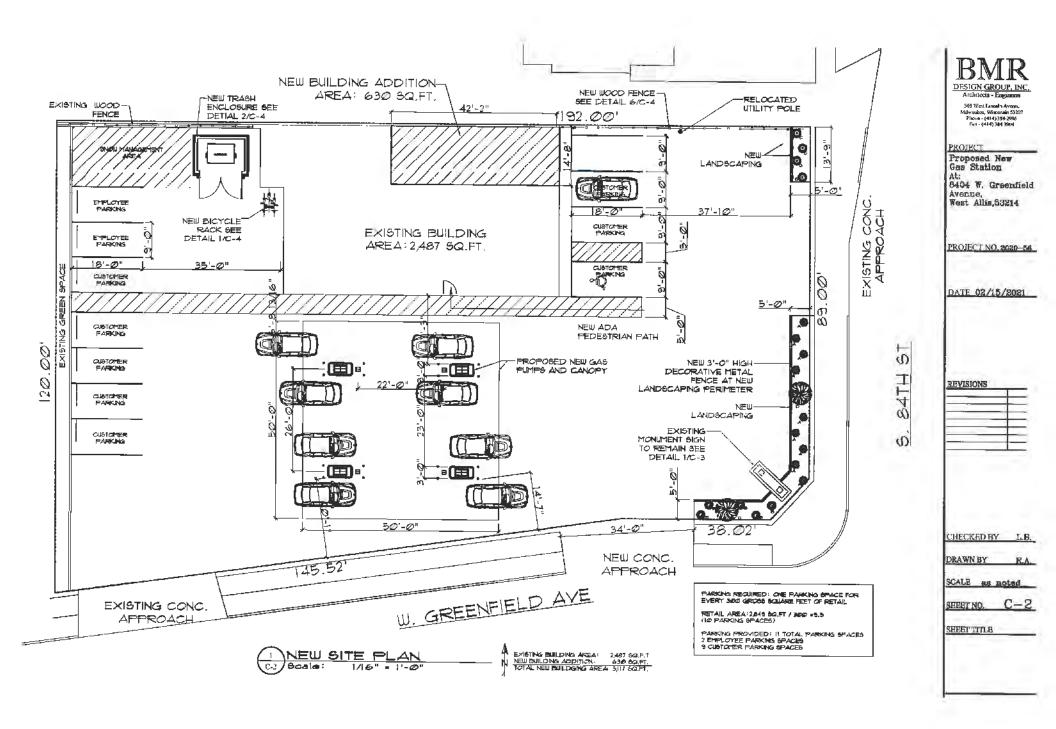

#### **Held Items**

| 5. | <u>2021-0139</u> | Class "A" Retailer License for the sale of Fermented Malt Beverages, for the   |
|----|------------------|--------------------------------------------------------------------------------|
|    |                  | July 1, 2020 to June 30, 2021 Licensing Period for State Fair Petro Mart Inc., |
|    |                  | d/b/a State Fair Petro Mart, 8404 W. Greenfield Ave; Agent Gurinder Nagra      |
|    |                  | (new-nonexisting location, gas station)                                        |