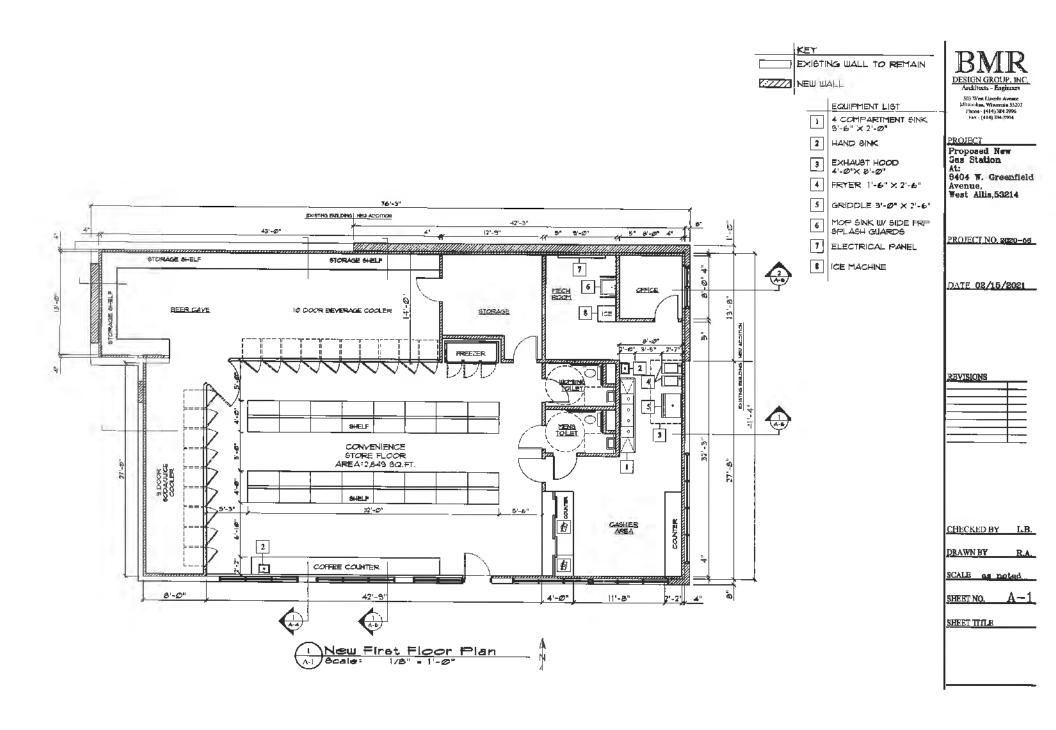

#### **Held Items**

| 5. | <u>2021-0139</u> | Class "A" Retailer License for the sale of Fermented Malt Beverages, for the   |
|----|------------------|--------------------------------------------------------------------------------|
|    |                  | July 1, 2020 to June 30, 2021 Licensing Period for State Fair Petro Mart Inc., |
|    |                  | d/b/a State Fair Petro Mart, 8404 W. Greenfield Ave; Agent Gurinder Nagra      |
|    |                  | (new-nonexisting location, gas station)                                        |