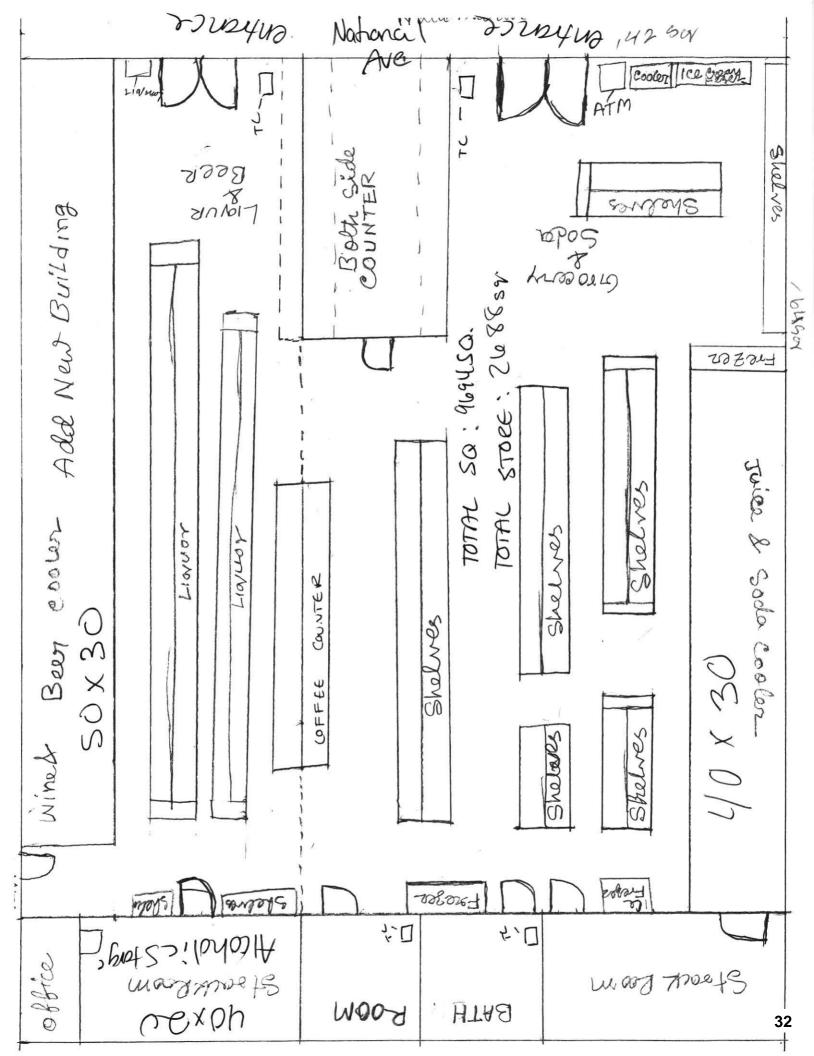

RECEIVED

APR 1 9 2021

CITY OF WEST ALLIS

Bld Insp scheduled for 4-20. 230pm. Heach too 4-20.

| Original Alcohol Be                                                                                                           | Applicant's Wisconsin Seller's Permit Number 456103065282504 |                                       |                                              |                                                              |                             |
|-------------------------------------------------------------------------------------------------------------------------------|--------------------------------------------------------------|---------------------------------------|----------------------------------------------|--------------------------------------------------------------|-----------------------------|
| (Submit to municipal clerk.)                                                                                                  |                                                              | FEIN Number<br>86-2720439             |                                              |                                                              |                             |
| For the license period beginnin                                                                                               | TYPE OF LICENSE REQUESTED                                    | FEE                                   |                                              |                                                              |                             |
| To the Governing Body of the:                                                                                                 | ☐ Town of )                                                  |                                       | 10                                           | ☐ Class A beer                                               | \$                          |
| To the Governing Body of the:                                                                                                 | West HII                                                     | 15                                    | ✓ Class B beer                               | \$ 100                                                       |                             |
|                                                                                                                               | City of                                                      |                                       |                                              | ☐ Class C wine                                               | \$                          |
|                                                                                                                               | 0.0                                                          |                                       |                                              | Class A liquor                                               | \$                          |
| County ofM,\wauk                                                                                                              | -11                                                          | Aldermanio                            | Dist. No                                     | Class A liquor (cider only)                                  | \$ N/A                      |
|                                                                                                                               |                                                              | (it required                          | by ordinance)                                | ✓ Class B liquor                                             | \$ 200                      |
|                                                                                                                               |                                                              |                                       |                                              | Reserve Class B liquor                                       | \$                          |
| Check one: 🗌 Individual 🥏                                                                                                     | ሺ Limited Liability                                          | Company                               |                                              | ☐ Class B (wine only) winery                                 | \$                          |
| ☐ Partnership                                                                                                                 | Corporation/No                                               | nprofit Organizati                    | on                                           | Publication fee                                              | \$ 30                       |
|                                                                                                                               |                                                              |                                       |                                              | TOTAL FEE                                                    | \$ 330                      |
| Name (individual / partners give last na                                                                                      | ame, first, middle; corpor                                   | ations / limited liability            | companies give registere                     | d name)                                                      |                             |
| SU PLUS T                                                                                                                     | WO LLC                                                       |                                       |                                              |                                                              |                             |
| An "Auxiliary Questionnaire,<br>by each member of a partner<br>each member/manager and a                                      | ship, and by each<br>gent of a limited l                     | officer, director<br>iability company | r and agent of a co<br>v. List the full name | rporation or nonprofit orga<br>and place of residence of eac | nization, and by            |
| President / Member Last Name                                                                                                  | (First)                                                      | (Middle Name)                         | Home Address (Street, C                      | ity or Post Office, & Zip Code)                              |                             |
| PAMOTO                                                                                                                        | SUPAWADEE                                                    | nm1                                   | 1009 S. 74TH                                 | ST WEST ALLIS, WI 53                                         | 3214                        |
| Vice President / Member Last Name                                                                                             | (First)                                                      | (Middle Name)                         |                                              | ity or Post Office, & Zip Code)                              |                             |
| Secretary / Member Last Name                                                                                                  | (First)                                                      | (Middle Name)                         | Home Address (Street, C                      | ity or Post Office, & Zip Code)                              |                             |
| Treasurer / Member Last Name                                                                                                  | (First)                                                      | (Middle Name)                         | Home Address (Street, C                      | ity or Post Office, & Zip Code)                              |                             |
| Agent Last Name                                                                                                               | (First)                                                      | (Middle Name)                         | Home Address (Street, C                      | ity or Post Office, & Zip Code)                              |                             |
| Directors / Managers Last Name                                                                                                | (First)                                                      | (Middle Name)                         | Home Address (Street, C                      | ity or Post Office, & Zip Code)                              |                             |
| 1. Trade Name SV_                                                                                                             | PLUS TWO L                                                   | LC                                    | Business Phor                                | ne Number 414-544                                            | -5872                       |
| 2. Address of Premises                                                                                                        | 028 W. Green                                                 | ifield Ave                            | Post Office & Z                              | ip Code WEST ALLIS, W                                        | I 53214                     |
| <ol> <li>Premises description: Des<br/>applicant must include all r<br/>storage of alcohol beverag<br/>described.)</li> </ol> | ooms including living                                        | ng quarters, if us                    | ed, for the sales, se                        | rvice, consumption, and/or                                   |                             |
| ALCOHOL BEVERAGES                                                                                                             | WILL BE SOLD                                                 | IN THE MAIN                           | DINING ROOM A                                | ND OUTSIDE IN A                                              |                             |
| DESIGNATED PARKLET                                                                                                            |                                                              |                                       |                                              |                                                              |                             |
| DOWNSTAIRS BASEMEN                                                                                                            | T.RECEIPTS OF                                                | LIQOUR WIL                            | L BE KEPT BEHI                               | ND BAR.                                                      | •′                          |
|                                                                                                                               |                                                              |                                       |                                              |                                                              | RECEIVED                    |
|                                                                                                                               |                                                              |                                       |                                              | Α                                                            | PR 1 9 2021                 |
|                                                                                                                               |                                                              |                                       |                                              | CIT                                                          | Y OF WEST ALL<br>CITY CLERK |
| 4. Legal description (omit if st                                                                                              | reet address is give                                         | n above):                             |                                              |                                                              | CITY CLERK                  |
| 5. (a) Was this premises licen                                                                                                | sed for the sale of I                                        | iquor or beer dur                     | ing the past license y                       | year?                                                        | ☑ Yes ☐ No                  |
| (b) If yes, under what name                                                                                                   | e was license issued                                         | d? <u>URBAN</u> JOE                   | CAFE INC; PUL                                | LUM TAIRI                                                    |                             |