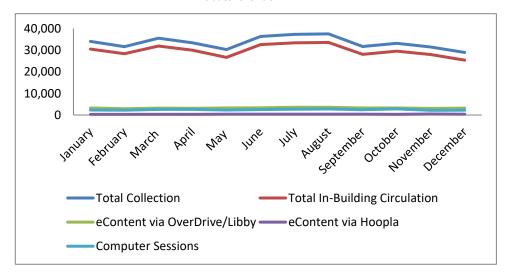

#### **Library Materials and Resource Use**

|                    |                     | Total In-Building | eContent via    |                     |                          |
|--------------------|---------------------|-------------------|-----------------|---------------------|--------------------------|
| Mont               | th Total Collection | Circulation       | OverDrive/Libby | eContent via Hoopla | <b>Computer Sessions</b> |
| January            | 34,077              | 30,465            | 3,287           | 325                 | 2,279                    |
| February           | 31,605              | 28,372            | 2,894           | 339                 | 2,256                    |
| March              | 35,517              | 31,928            | 3,166           | 321                 | 2,619                    |
| April              | 33,375              | 29,950            | 3,090           | 335                 | 2,598                    |
| May                | 30,280              | 26,620            | 3,256           | 404                 | 2,299                    |
| June               | 36,333              | 32,596            | 3,372           | 365                 | 2,560                    |
| July               | 37,333              | 33,395            | 3,566           | 372                 | 2,700                    |
| August             | 37,521              | 33,558            | 3,569           | 394                 | 2,788                    |
| September          | 31,683              | 28,041            | 3,289           | 353                 | 2,469                    |
| October            | 33,148              | 29,518            | 3,287           | 343                 | 2,786                    |
| November           | 31,447              | 27,961            | 3,014           | 472                 | 2,168                    |
| December           | 28,930              | 25,359            | 3,167           | 404                 | 2,222                    |
| TOTAL              | 401,249             | 357,763           | 38,957          | 4,427               | 29,744                   |
| % change from 2021 | -2%                 | -3%               | 2%              | 16%                 | 20%                      |

\*includes renewals