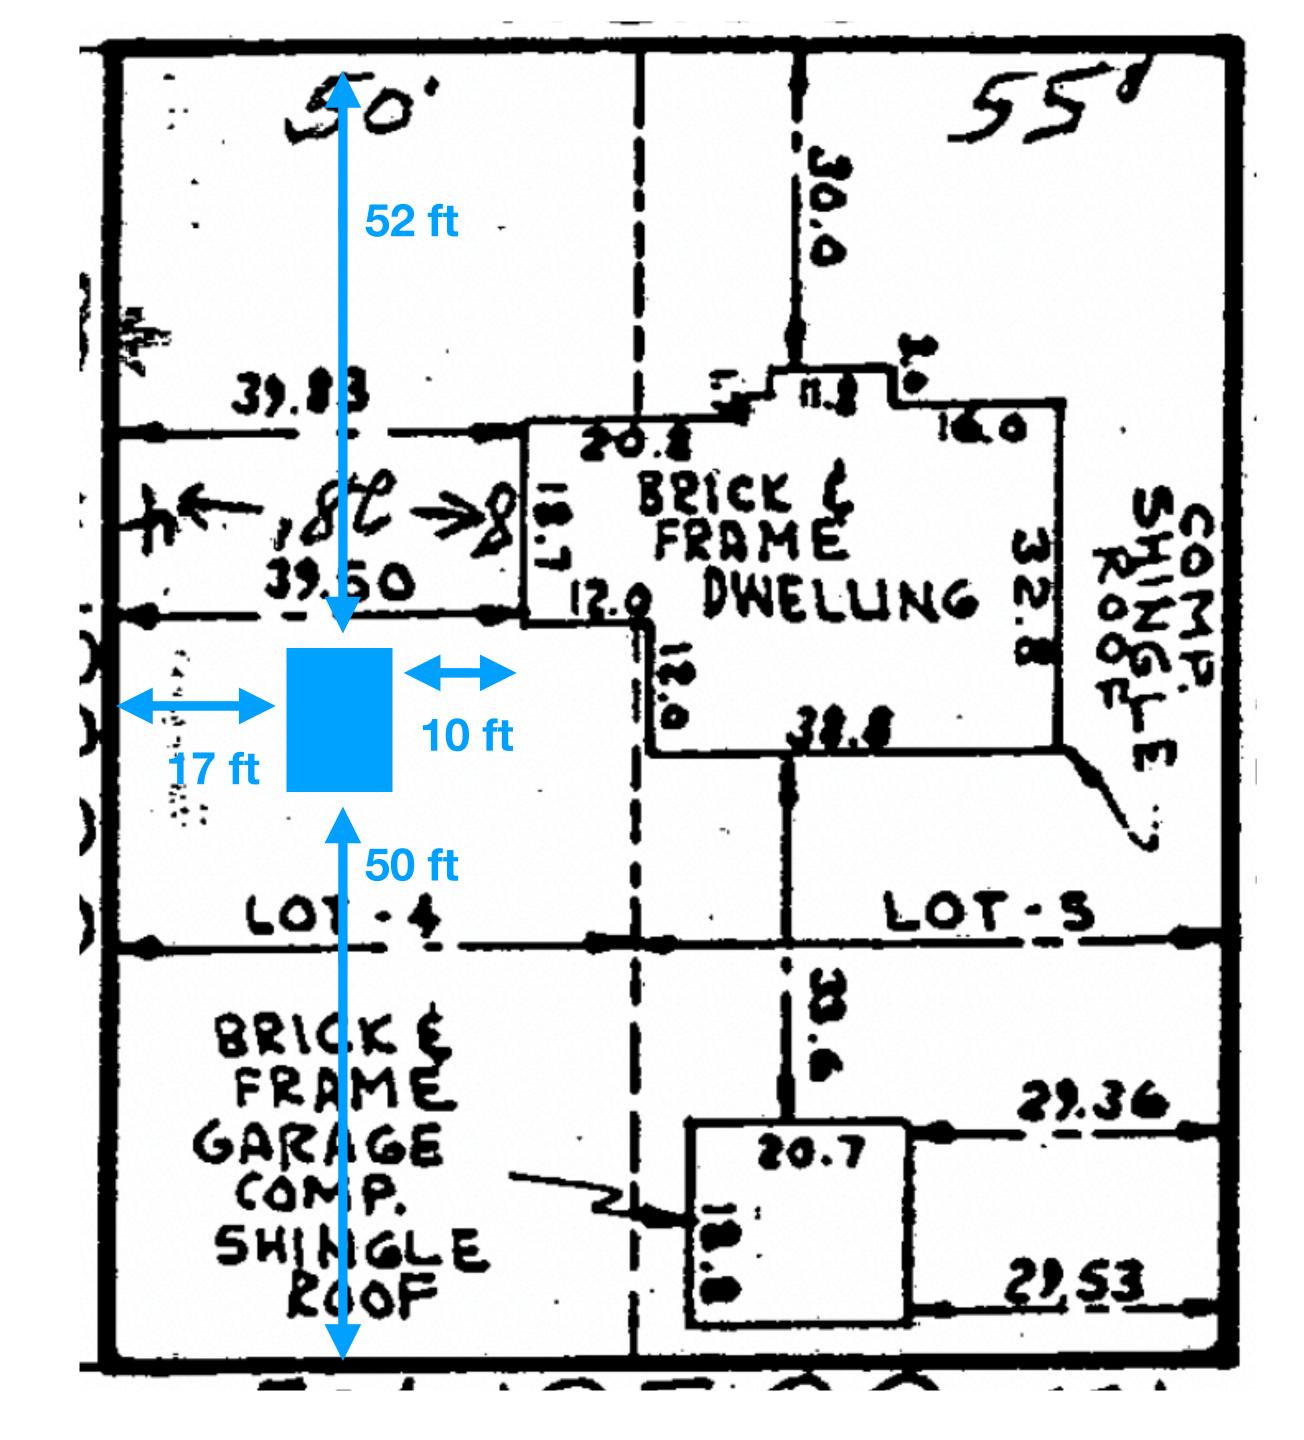

Address: 11101 W Cleveland Ave West Allis, WI 53227

Blue box represents the 12'x16' gazebo

Gazebo is 10'4" tall at peak

Gazebo will be anchored to existing concrete patio Within the backyard privacy fence

Picture of gazebo and property views attached

Distances from Gazebo to lot lines (Blue Arrows)
West Lot line to West edge of Gazebo: 17 ft
West edge of house to east edge of Gazebo: 10 ft
North edge of gazebo to north lot line: 52 ft
- Measured to sidewalk

South edge of gazebo to south lot line: 50 ft