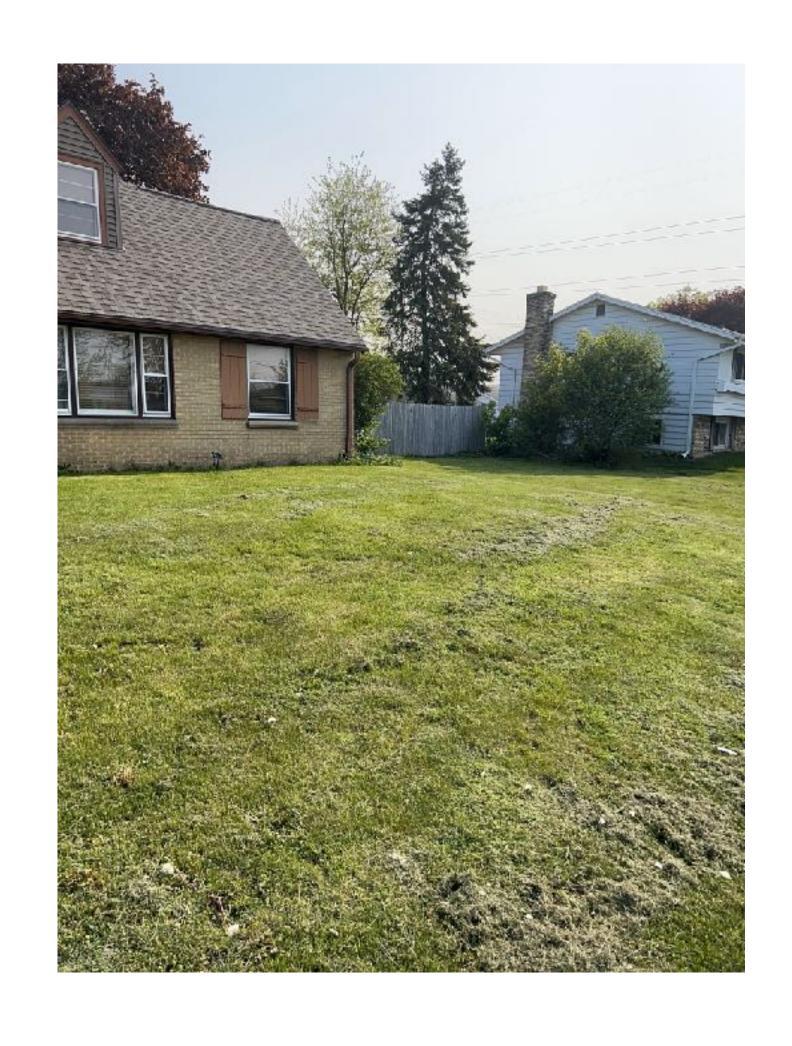

Address: 11101 W Cleveland Ave West Allis, WI 53227

Blue box represents the 12'x16' gazebo

Gazebo is 10'4" tall at peak

Gazebo will be anchored to existing concrete patio Within the backyard privacy fence

Picture of gazebo and property views attached

Distances from Gazebo to lot lines (Blue Arrows)
West Lot line to West edge of Gazebo: 17 ft
West edge of house to east edge of Gazebo: 10 ft
North edge of gazebo to north lot line: 52 ft
- Measured to sidewalk

South edge of gazebo to south lot line: 50 ft

## Intended Gazebo

• "Yardistry" brand prefabricated kit (From Costco)



## Property Photos - Cleveland View







## Property Photos - Back yard