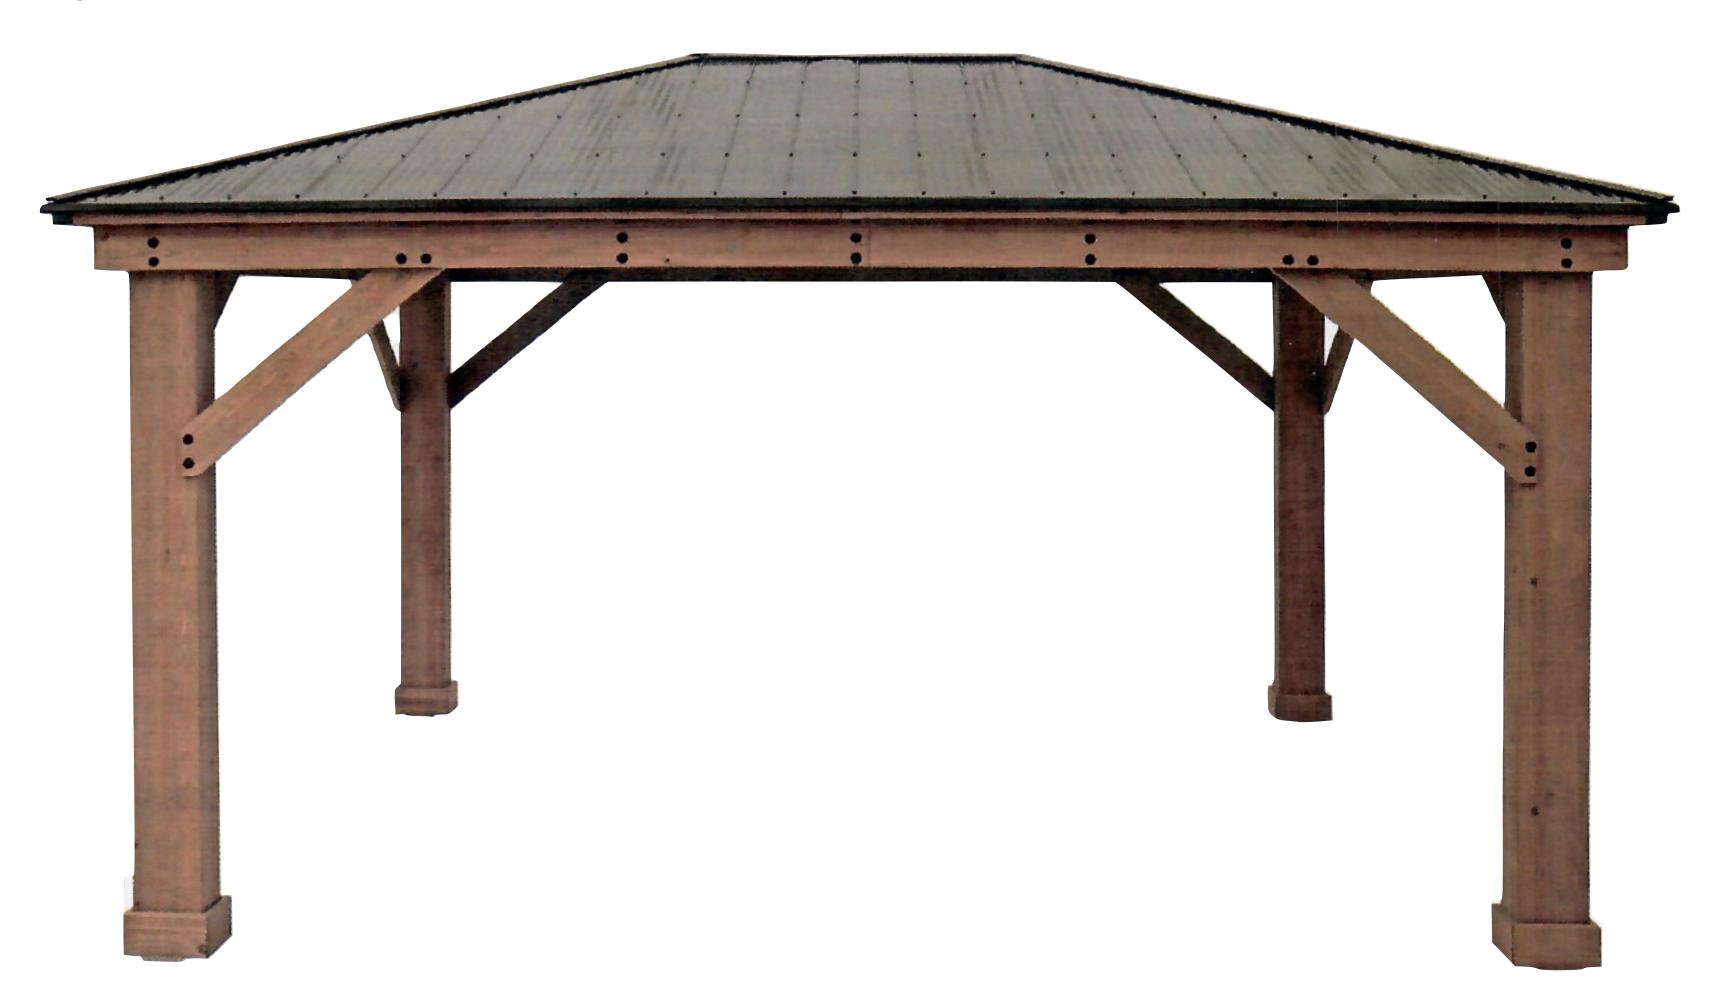

Address: 11101 W Cleveland Ave West Allis, WI 53227

Blue box represents the 12'x16' gazebo

Gazebo is 10'4" tall at peak

Gazebo will be anchored to existing concrete patio Within the backyard privacy fence

Picture of gazebo and property views attached

Distances from Gazebo to lot lines (Blue Arrows)
West Lot line to West edge of Gazebo: 17 ft
West edge of house to east edge of Gazebo: 10 ft
North edge of gazebo to north lot line: 52 ft
- Measured to sidewalk

South edge of gazebo to south lot line: 50 ft

## Intended Gazebo

• "Yardistry" brand prefabricated kit (From Costco)



## Property Photos - Cleveland View







## Property Photos - Back yard