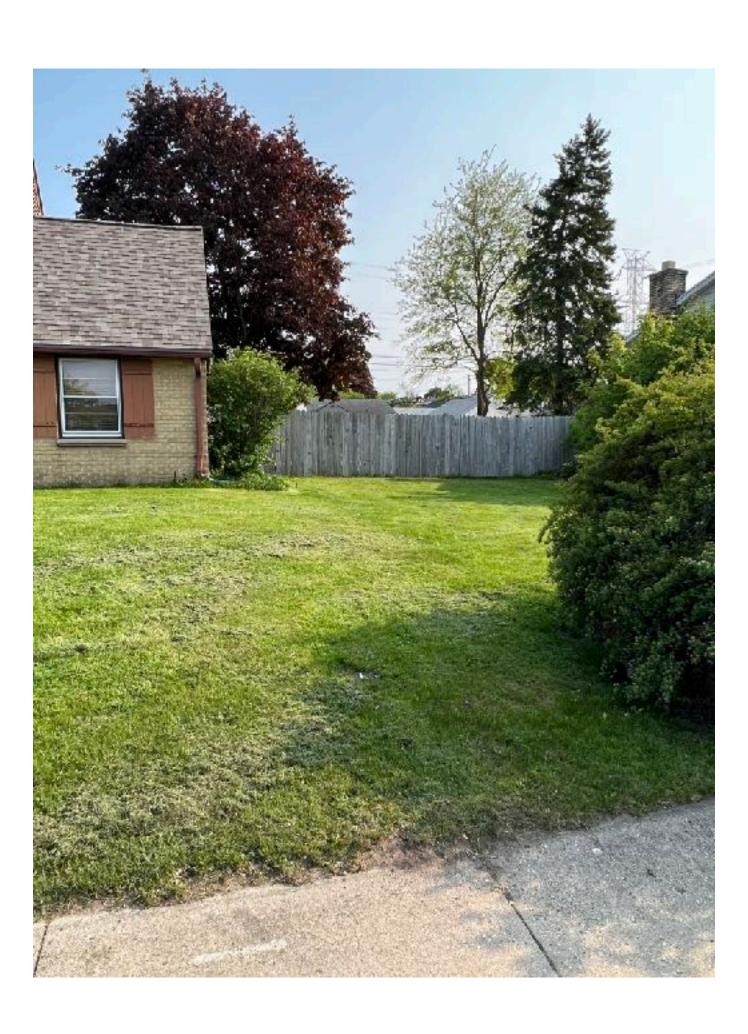

Address: 11101 W Cleveland Ave West Allis, WI 53227

Blue box represents the 12'x16' gazebo

Gazebo is 10'4" tall at peak

Gazebo will be anchored to existing concrete patio Within the backyard privacy fence

Picture of gazebo and property views attached

Distances from Gazebo to lot lines (Blue Arrows)
West Lot line to West edge of Gazebo: 17 ft
West edge of house to east edge of Gazebo: 10 ft
North edge of gazebo to north lot line: 52 ft
- Measured to sidewalk

South edge of gazebo to south lot line: 50 ft

## Intended Gazebo

• "Yardistry" brand prefabricated kit (From Costco)



## Property Photos - Cleveland View







## Property Photos - Back yard