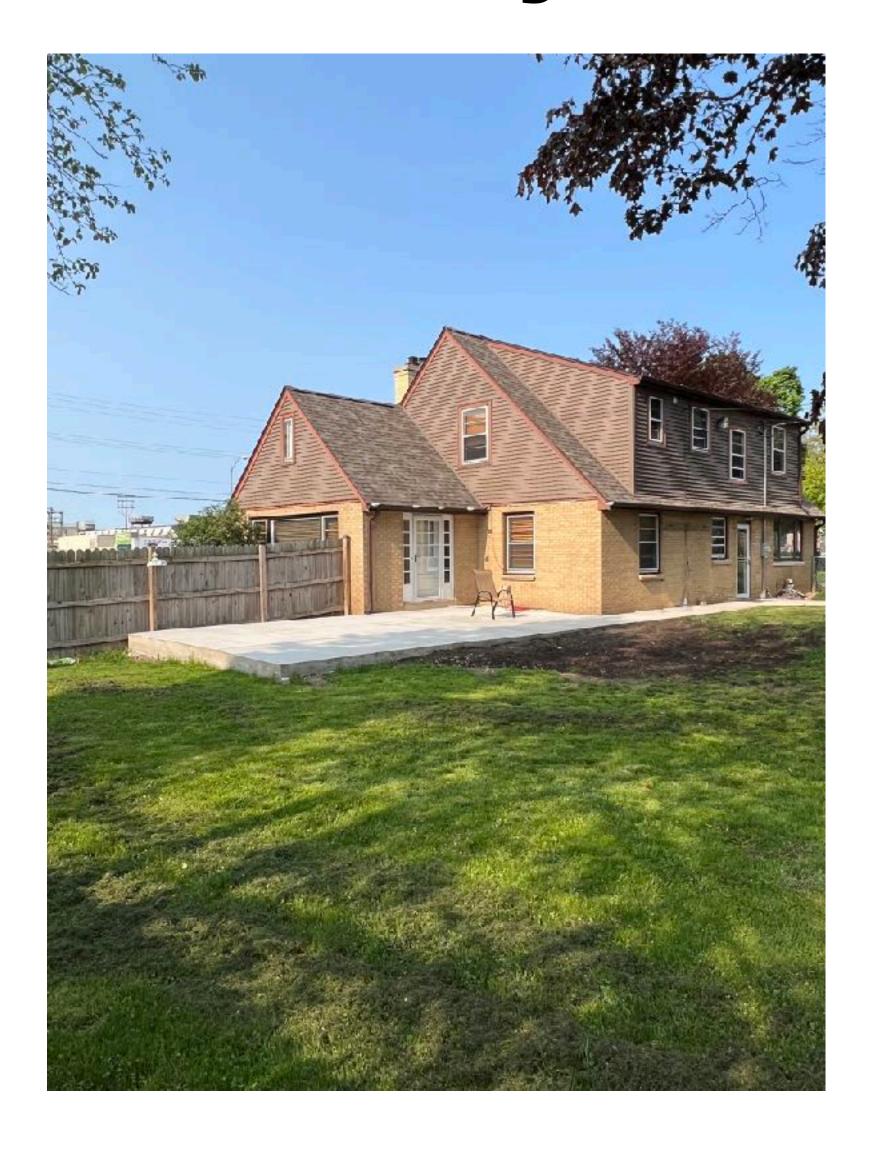

Address: 11101 W Cleveland Ave West Allis, WI 53227

Blue box represents the 12'x16' gazebo

Gazebo is 10'4" tall at peak

Gazebo will be anchored to existing concrete patio Within the backyard privacy fence

Picture of gazebo and property views attached

Distances from Gazebo to lot lines (Blue Arrows)
West Lot line to West edge of Gazebo: 17 ft
West edge of house to east edge of Gazebo: 10 ft
North edge of gazebo to north lot line: 52 ft
- Measured to sidewalk

South edge of gazebo to south lot line: 50 ft