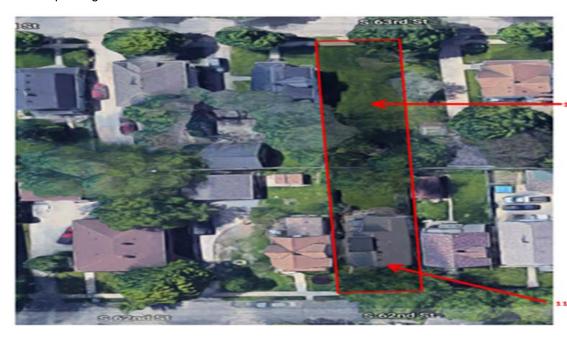

## **Overview & Zoning**

The current property owner, Maura Sullivan, has owned the property at 1137 S. 62nd Street for 14 years. During this time several improvements have been made to the property. Ms. Sullivan desires off-street parking, but there's no alley for access to the rear of her property, not allowing for a garage. She purchased the adjacent vacant lot located at 1200 Block S. 63rd Street to build a garage for off-street parking.

(Vacant Parcel)

The property owner is proposing to combine the parcels located at 1137 S. 62nd Street and 1200 Block S. 63rd Street into one lot in order to build a garage for off-street parking. The property owner wants to utilize the existing driveway approach and install a hard surface driveway leading to existing concrete slab on the rear of her property located at 1137 S. 62nd St. The property owners plan calls for removal of the existing concrete slab and building a new garage.

The property owners parcel is currently zoned RB-2, Residence District. The surrounding neighborhood, including her purchased vacant parcel, is also zoned RB-2, Residence District. Under this zoning garages are designated as accessory buildings and one detached private garage per lot is permitted per lot. By the combining the two parcels the property owner meets the requirement for having a garage. The map shall be reviewed by the Plan Commission for conformity with the zoning ordinance.