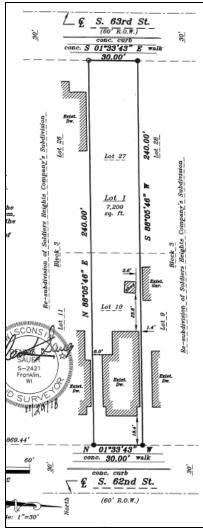

## STAFF REPORT WEST ALLIS PLAN COMMISSION Wednesday, June 26, 2019 6:00 PM

Room 128 - City Hall - 7525 W. Greenfield Ave.

5. Certified Survey Map to combine the parcels located at 1137 S. 62nd St. and 1200 Block S 63rd St., from 2 to 1 lot, submitted by property owner Maura Sullivan. (Tax Key No. 439-0216-000 and 439-0229-000)

The property owners parcel is currently zoned RB-2, Residence District. The surrounding neighborhood, including her purchased vacant parcel, is also zoned RB-2, Residence District. Under this zoning garages are designated as accessory buildings and one detached private garage per lot is permitted per lot. By the combining the two parcels the property owner meets the requirement for having a garage. The map shall be reviewed by the Plan Commission for conformity with the zoning ordinance.

**Recommendation:** Recommend Common Council approval of the Certified Survey Map to combine the parcels located at 1137 S. 62nd St. and 1200 Block S 63rd St., from 2 to 1 lot, submitted by property owner Maura Sullivan. (Tax Key No. 439-0216-000 and 439-0229-000)