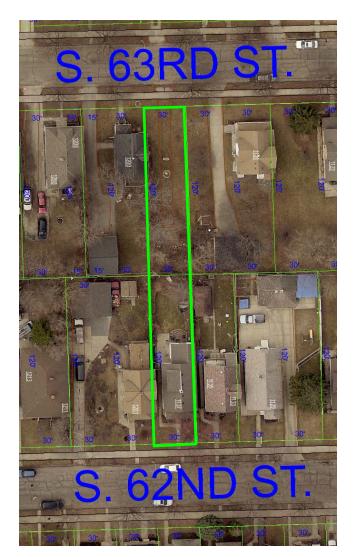

## **Overview & Zoning**

The current property owner, Maura Sullivan, has owned the property at 1137 S. 62nd Street for 14 years. During this time several improvements have been made to the property. Ms. Sullivan desires off-street parking, but there's no alley for access to the rear of her property, not allowing for a garage. She purchased the adjacent vacant lot located at 1200 Block S. 63rd Street to build a garage for off-street parking.

(Vacant Parcel)

The property owner is proposing to combine the parcels located at 1137 S. 62nd Street and 1200 Block S. 63rd Street into one lot in order to build a garage for off-street parking. The property owner wants to utilize the existing driveway approach and install a hard surface driveway leading to existing concrete slab on the rear of her property located at 1137 S. 62nd St. The property owners plan calls for removal of the existing concrete slab and building a new garage.

The property owners parcel is currently zoned RB-2, Residence District. The surrounding neighborhood, including her purchased vacant parcel, is also zoned RB-2, Residence District. Under this zoning garages are designated as accessory buildings and one detached private garage per lot is permitted per lot. By the combining the two parcels the property owner meets the requirement for having a garage. The map shall be reviewed by the Plan Commission for conformity with the zoning ordinance.