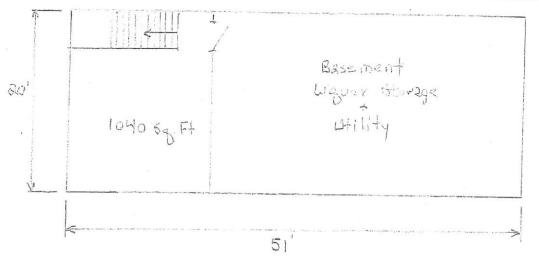

In any application for an alcohol beverage retail establishment license, excepting special Class B Beer and Wine Licenses, the applicant shall file a detailed floor plan on an 8 ½ inch by 11 inch sized sheet of paper for each floor of the licensed premises. The floor plan shall include:

- Provide a written detailed description indicating the portion of the building or buildings where alcohol beverages
  are to be sold and stored. The applicant must include all rooms including living quarters, if used, for the sales,
  service, consumption, and/or storage of alcohol beverages and records. (Alcohol beverages may be sold and
  stored only on the premises described).
- 2. Area in square feet and dimensions of the licensed premises.
- Locations of all entrances and exits to the premises together with a description of how patrons will enter the
  premises, the proposed location of the waiting line, and the location where security searches or identification
  verification will occur.
- 4. Locations of all seating areas, bars, and, if applicable, food preparation areas.
- 5. Locations and dimensions of any alcohol beverage storage and display areas.
- 6. Locations and dimensions of any outdoor areas available at the premises for the sale, service or consumption of alcohol beverages.
- 7. North point
- 8. Date
- 9. Any other reasonable and pertinent information the License and Health Committee may require either for all applicants or in a particular case.