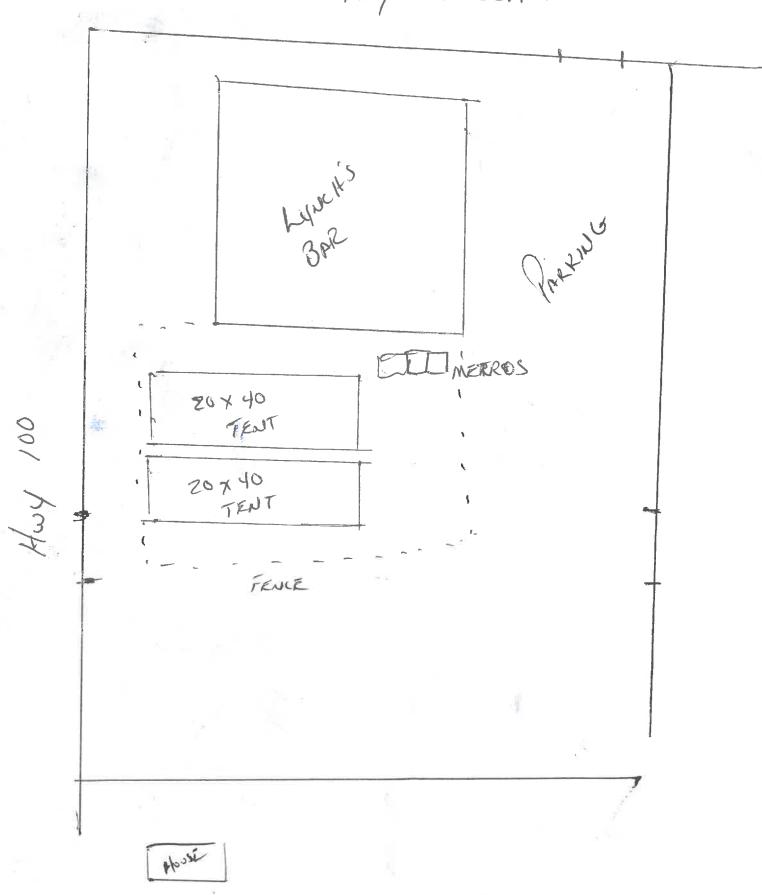

- Provide a written detailed description indicating the portion of the building or buildings where alcohol beverages
  are to be sold and stored. The applicant must include all rooms including living quarters, if used, for the sales,
  service, consumption, and/or storage of alcohol beverages and records. (Alcohol beverages may be sold and
  stored only on the premises described).
- 2. Area in square feet and dimensions of the licensed premises.
- Locations of all entrances and exits to the premises together with a description of how patrons will enter the
  premises, the proposed location of the waiting line, and the location where security searches or identification
  verification will occur.
- 4. Locations of all seating areas, bars, and, if applicable, food preparation areas.
- 5. Locations and dimensions of any alcohol beverage storage and display areas.
- 6. Locations and dimensions of any outdoor areas available at the premises for the sale, service or consumption of alcohol beverages.
- 7. North point
- 8. Date
- 9. Any other reasonable and pertinent information the License and Health Committee may require either for all applicants or in a particular case.