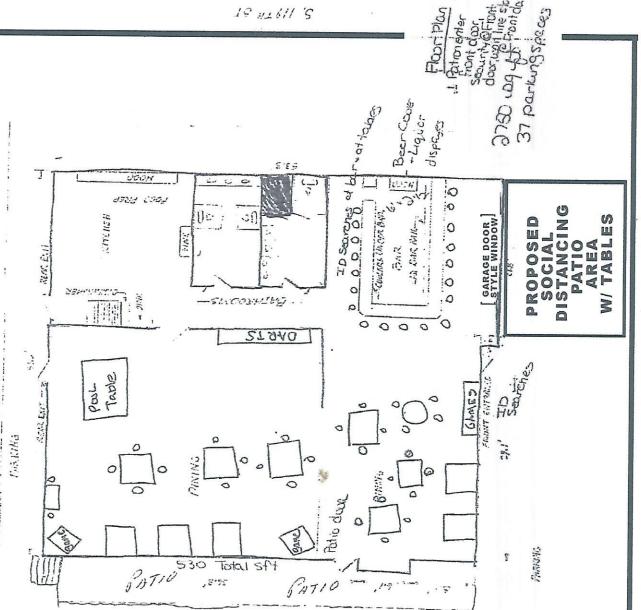

In any application for an alcohol beverage retail establishment license, excepting special Class B Beer and Wine Licenses, the applicant shall file a detailed floor plan on an 8 ½ inch by 11 inch sized sheet of paper for each floor of the licensed premises. The floor plan shall include:

- Provide a written detailed description indicating the portion of the building or buildings where alcohol beverages
  are to be sold and stored. The applicant must include all rooms including living quarters, if used, for the sales,
  service, consumption, and/or storage of alcohol beverages and records. (Alcohol beverages may be sold and
  stored only on the premises described).
- 2. Area in square feet and dimensions of the licensed premises.
- Locations of all entrances and exits to the premises together with a description of how patrons will enter the
  premises, the proposed location of the waiting line, and the location where security searches or identification
  verification will occur.
- 4. Locations of all seating areas, bars, and, if applicable, food preparation areas.
- 5. Locations and dimensions of any alcohol beverage storage and display areas.
- 6. Locations and dimensions of any outdoor areas available at the premises for the sale, service or consumption of alcohol beverages.
- 7. North point
- 8. Date
- 9. Any other reasonable and pertinent information the License and Health Committee may require either for all applicants or in a particular case.