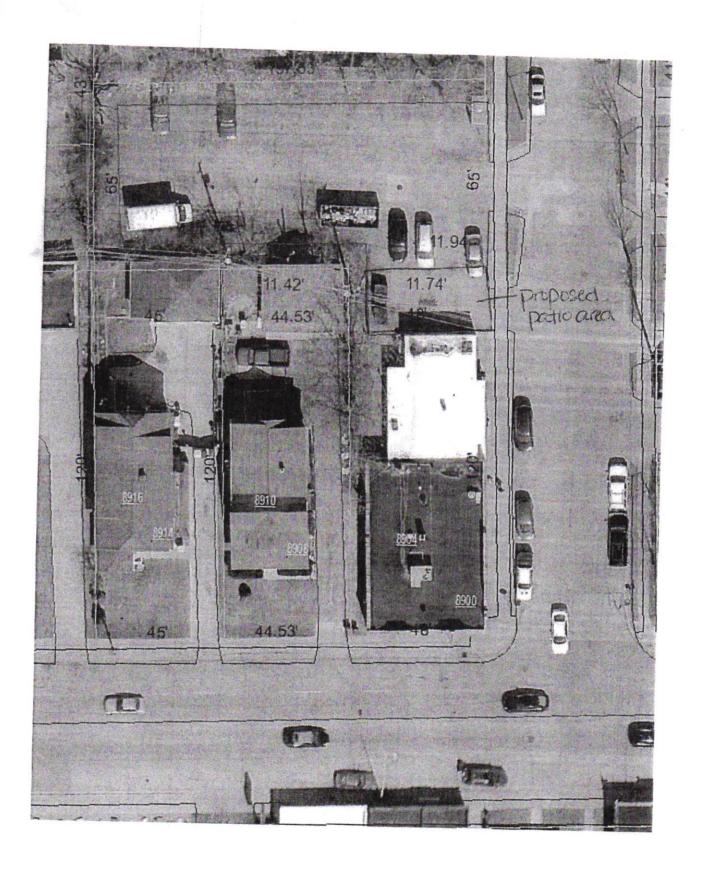

- The licensee assumes primary liability for damages to person or property. No bond is required.
- The licensee is obligated to immediately remove any obstructions upon notice by the city
- The licensee is not entitled to damages for removal of an obstruction, and if the licensee does not remove the obstruction upon notice, it may be removed at the licensee's expense.
- Third parties whose rights are interfered with by the granting of a privilege have a right of action against the licensee only.

#### Payment and Posting Required:

If granted, licenses will not be issued until a payment of \$50 has been received by the Clerk's office. Submit Payments by mail or in the overnight dropbox of City Hall. Extensions will not be valid unless the license extension is posted in the licensed area.





pd 7-2-20



# **Expedited Temporary Extension of Class B Licensed Premises**

Fill out the following application and submit to <a href="mailto:clerk@westalliswi.gov">clerk@westalliswi.gov</a>. A copy of the floor plan of the proposed extension along with a plan of the permanently licensed premises must be attached for the application to be processed.

| Check List all license types: Class B Food Music/Entertainment, list type:                                                                            |  |  |  |
|-------------------------------------------------------------------------------------------------------------------------------------------------------|--|--|--|
| Name of Applicant: Shamvox (JHay LLC)