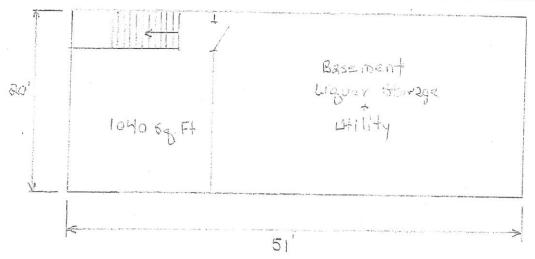

- Provide a written detailed description indicating the portion of the building or buildings where alcohol beverages
  are to be sold and stored. The applicant must include all rooms including living quarters, if used, for the sales,
  service, consumption, and/or storage of alcohol beverages and records. (Alcohol beverages may be sold and
  stored only on the premises described).
- 2. Area in square feet and dimensions of the licensed premises.
- Locations of all entrances and exits to the premises together with a description of how patrons will enter the
  premises, the proposed location of the waiting line, and the location where security searches or identification
  verification will occur.
- 4. Locations of all seating areas, bars, and, if applicable, food preparation areas.
- 5. Locations and dimensions of any alcohol beverage storage and display areas.
- 6. Locations and dimensions of any outdoor areas available at the premises for the sale, service or consumption of alcohol beverages.
- 7. North point
- 8. Date
- 9. Any other reasonable and pertinent information the License and Health Committee may require either for all applicants or in a particular case.