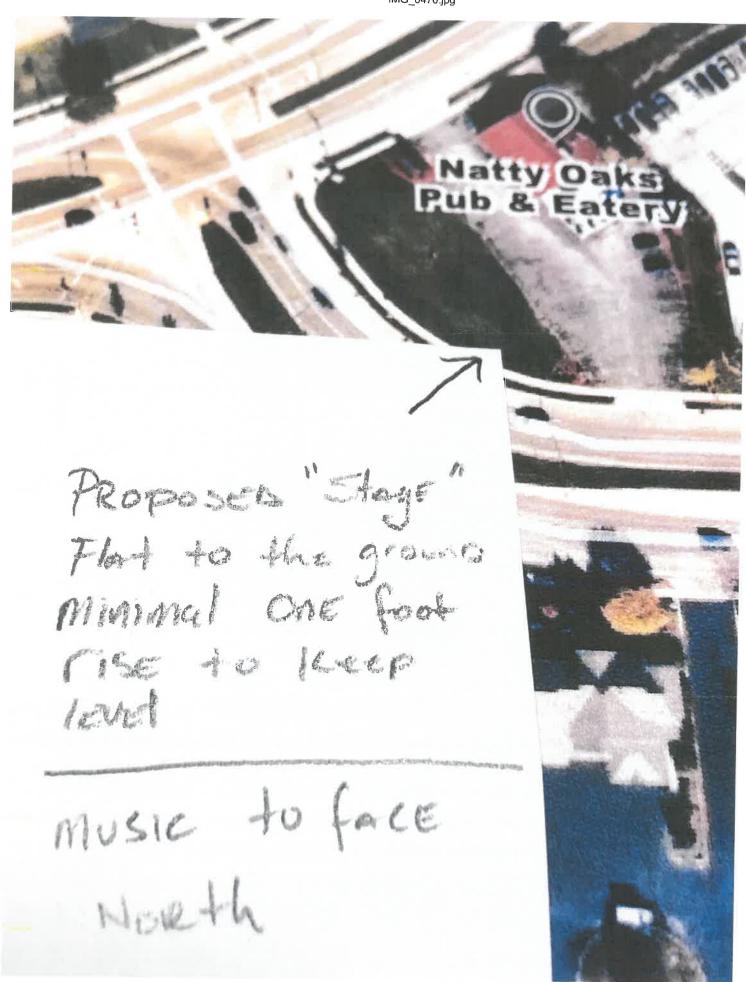

e a stage, or platform, to have on the south end of the grass area on the west end of the lot. This platform area, will be placed on the ground, with no significant height, only to make level. All speakers used by performers will be placed in the direction north, to prevent noise echoing to the neighbors to the south.

We are also requesting the use of a "beer garden" on the north side of same grass lot, facing south, to allow for beer distribution.

We have built a temporary waitress station to provide assistance to the staff and to allow us to provide a food safe station, in the grass area.

Our request will not exceed any hours that have been posted by the city, 9pm Sunday through Thursday and 10pm on Friday or Saturdays.

Thank you for this consideration.

John Roots

**Natty Oaks** 







Ordinance Pending Common Council Approval: On June 16, the Common Council is considering an ordinance that creates a streamlined way for you to temporarily expand your licensed premises. If the council approves this ordinance, it can consider on that same night any applications it has received by June 15 at 5:00 p.m. If you wish to be considered under this program at the same meeting, please apply using the form below by Monday, June 15, 2020 at 5 p.m. Applications received after that time will be considered at the next regular Common Council meeting.

Purpose: Class B licensees who wish to expand their premises in order to maintain social distancing for the health and wellbeing of their patrons and staff may apply for the expedited temporary extension. If granted, approved extension