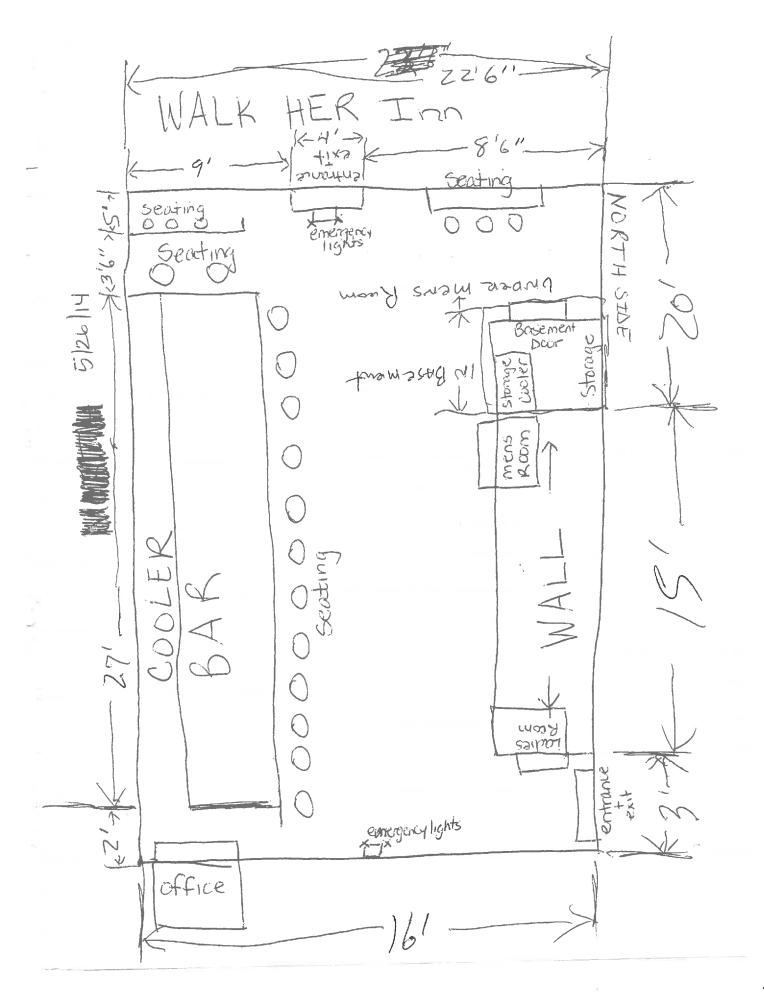

In any application for an alcohol beverage retail establishment license, excepting special Class B Beer and Wine Licenses, the applicant shall file a detailed floor plan on an 8 ½ inch by 11 inch sized sheet of paper for each floor of the licensed premises. The floor plan shall include:

- Provide a written detailed description indicating the portion of the building or buildings where alcohol beverages
  are to be sold and stored. The applicant must include all rooms including living quarters, if used, for the sales,
  service, consumption, and/or storage of alcohol beverages and records. (Alcohol beverages may be sold and
  stored only on the premises described).
- 2. Area in square feet and dimensions of the licensed premises.
- Locations of all entrances and exits to the premises together with a description of how patrons will enter the
  premises, the proposed location of the waiting line, and the location where security searches or identification
  verification will occur.
- 4. Locations of all seating areas, bars, and, if applicable, food preparation areas.
- 5. Locations and dimensions of any alcohol beverage storage and display areas.
- 6. Locations and dimensions of any outdoor areas available at the premises for the sale, service or consumption of alcohol beverages.
- 7. North point
- 8. Date
- 9. Any other reasonable and pertinent information the License and Health Committee may require either for all applicants or in a particular case.