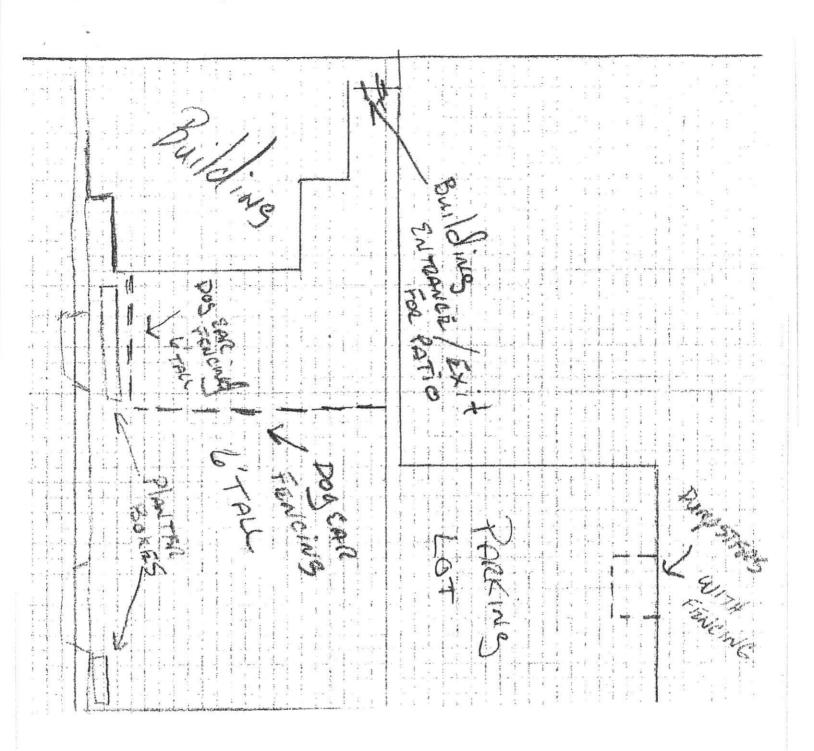

In any application for an alcohol beverage retail establishment license, excepting special Class B Beer and Wine Licenses, the applicant shall file a detailed floor plan on an 8 ½ inch by 11 inch sized sheet of paper for each floor of the licensed premises. The floor plan shall include:

- Provide a written detailed description indicating the portion of the building or buildings where alcohol beverages
  are to be sold and stored. The applicant must include all rooms including living quarters, if used, for the sales,
  service, consumption, and/or storage of alcohol beverages and records. (Alcohol beverages may be sold and
  stored only on the premises described).
- 2. Area in square feet and dimensions of the licensed premises.
- Locations of all entrances and exits to the premises together with a description of how patrons will enter the
  premises, the proposed location of the waiting line, and the location where security searches or identification
  verification will occur.
- 4. Locations of all seating areas, bars, and, if applicable, food preparation areas.
- 5. Locations and dimensions of any alcohol beverage storage and display areas.
- 6. Locations and dimensions of any outdoor areas available at the premises for the sale, service or consumption of alcohol beverages.
- 7. North point
- 8. Date
- 9. Any other reasonable and pertinent information the License and Health Committee may require either for all applicants or in a particular case.