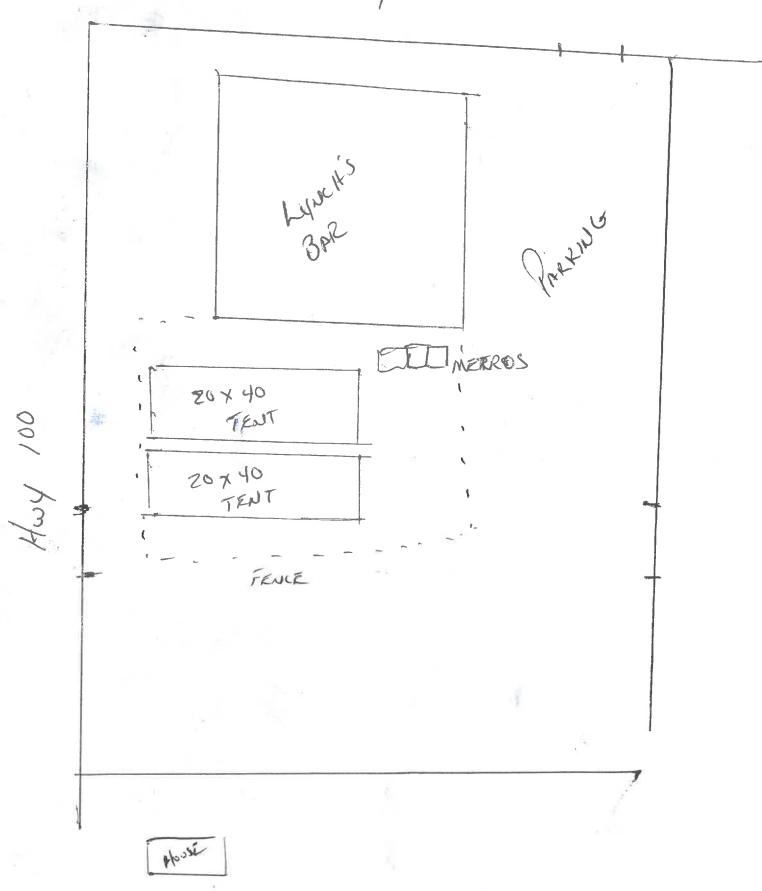

In any application for an alcohol beverage retail establishment license, excepting special Class B Beer and Wine Licenses, the applicant shall file a detailed floor plan on an 8 ½ inch by 11 inch sized sheet of paper for each floor of the licensed premises. The floor plan shall include:

- Provide a written detailed description indicating the portion of the building or buildings where alcohol beverages
  are to be sold and stored. The applicant must include all rooms including living quarters, if used, for the sales,
  service, consumption, and/or storage of alcohol beverages and records. (Alcohol beverages may be sold and
  stored only on the premises described).
- 2. Area in square feet and dimensions of the licensed premises.
- Locations of all entrances and exits to the premises together with a description of how patrons will enter the
  premises, the proposed location of the waiting line, and the location where security searches or identification
  verification will occur.
- 4. Locations of all seating areas, bars, and, if applicable, food preparation areas.
- 5. Locations and dimensions of any alcohol beverage storage and display areas.
- 6. Locations and dimensions of any outdoor areas available at the premises for the sale, service or consumption of alcohol beverages.
- 7. North point
- 8. Date
- 9. Any other reasonable and pertinent information the License and Health Committee may require either for all applicants or in a particular case.