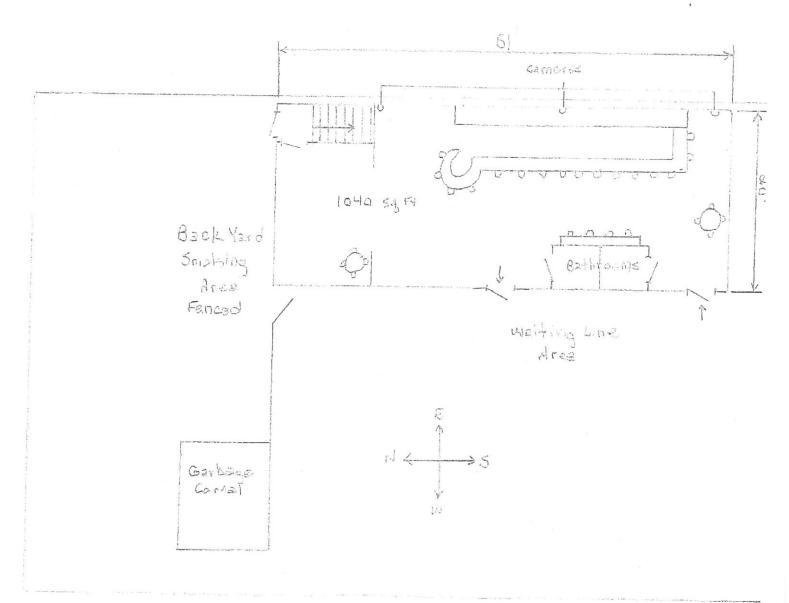

In any application for an alcohol beverage retail establishment license, excepting special Class B Beer and Wine Licenses, the applicant shall file a detailed floor plan on an 8 ½ inch by 11 inch sized sheet of paper for each floor of the licensed premises. The floor plan shall include:

- Provide a written detailed description indicating the portion of the building or buildings where alcohol beverages
  are to be sold and stored. The applicant must include all rooms including living quarters, if used, for the sales,
  service, consumption, and/or storage of alcohol beverages and records. (Alcohol beverages may be sold and
  stored only on the premises described).
- 2. Area in square feet and dimensions of the licensed premises.
- Locations of all entrances and exits to the premises together with a description of how patrons will enter the
  premises, the proposed location of the waiting line, and the location where security searches or identification
  verification will occur.
- 4. Locations of all seating areas, bars, and, if applicable, food preparation areas.
- 5. Locations and dimensions of any alcohol beverage storage and display areas.
- 6. Locations and dimensions of any outdoor areas available at the premises for the sale, service or consumption of alcohol beverages.
- 7. North point
- 8. Date
- 9. Any other reasonable and pertinent information the License and Health Committee may require either for all applicants or in a particular case.