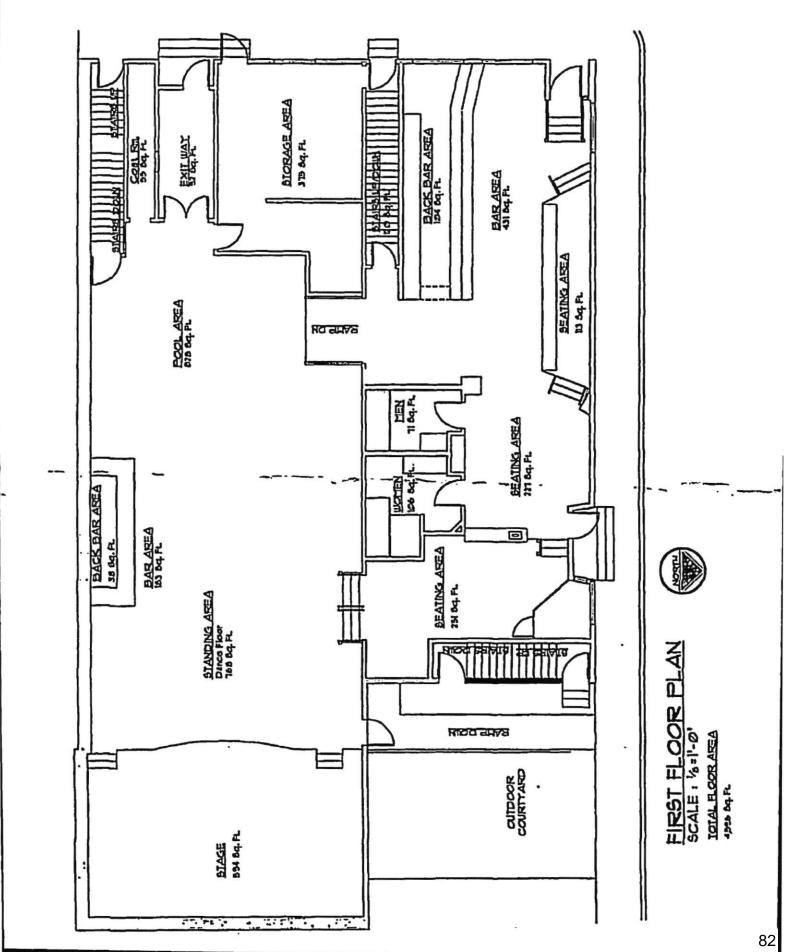

In any application for an alcohol beverage retail establishment license, excepting special Class B Beer and Wine Licenses, the applicant shall file a detailed floor plan on an 8 ½ inch by 11 inch sized sheet of paper for each floor of the licensed premises. The floor plan shall include:

- Provide a written detailed description indicating the portion of the building or buildings where alcohol beverages
  are to be sold and stored. The applicant must include all rooms including living quarters, if used, for the sales,
  service, consumption, and/or storage of alcohol beverages and records. (Alcohol beverages may be sold and
  stored only on the premises described).
- 2. Area in square feet and dimensions of the licensed premises.
- Locations of all entrances and exits to the premises together with a description of how patrons will enter the
  premises, the proposed location of the waiting line, and the location where security searches or identification
  verification will occur.
- 4. Locations of all seating areas, bars, and, if applicable, food preparation areas.
- 5. Locations and dimensions of any alcohol beverage storage and display areas.
- 6. Locations and dimensions of any outdoor areas available at the premises for the sale, service or consumption of alcohol beverages.
- 7. North point
- 8. Date
- 9. Any other reasonable and pertinent information the License and Health Committee may require either for all applicants or in a particular case.