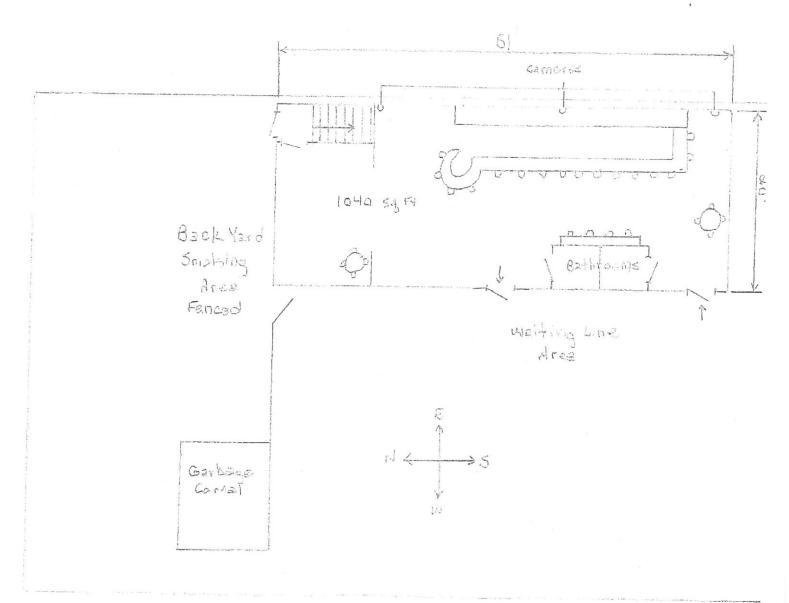

- Provide a written detailed description indicating the portion of the building or buildings where alcohol beverages
  are to be sold and stored. The applicant must include all rooms including living quarters, if used, for the sales,
  service, consumption, and/or storage of alcohol beverages and records. (Alcohol beverages may be sold and
  stored only on the premises described).
- 2. Area in square feet and dimensions of the licensed premises.
- Locations of all entrances and exits to the premises together with a description of how patrons will enter the
  premises, the proposed location of the waiting line, and the location where security searches or identification
  verification will occur.
- 4. Locations of all seating areas, bars, and, if applicable, food preparation areas.
- 5. Locations and dimensions of any alcohol beverage storage and display areas.
- 6. Locations and dimensions of any outdoor areas available at the premises for the sale, service or consumption of alcohol beverages.
- 7. North point
- 8. Date
- 9. Any other reasonable and pertinent information the License and Health Committee may require either for all applicants or in a particular case.