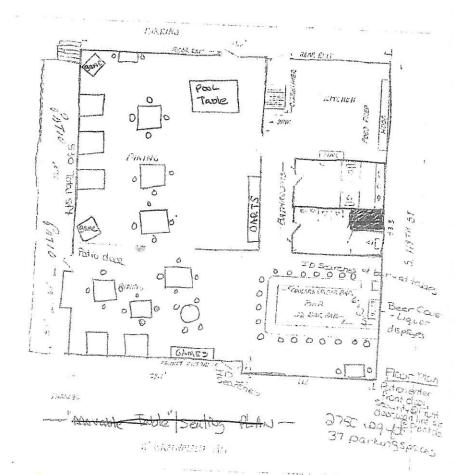

In any application for an alcohol beverage retail establishment license, excepting special Class B Beer and Wine Licenses, the applicant shall file a detailed floor plan on an 8 ½ inch by 11 inch sized sheet of paper for each floor of the licensed premises. The floor plan shall include:

- Provide a written detailed description indicating the portion of the building or buildings where alcohol beverages
  are to be sold and stored. The applicant must include all rooms including living quarters, if used, for the sales,
  service, consumption, and/or storage of alcohol beverages and records. (Alcohol beverages may be sold and
  stored only on the premises described).
- 2. Area in square feet and dimensions of the licensed premises.
- Locations of all entrances and exits to the premises together with a description of how patrons will enter the
  premises, the proposed location of the waiting line, and the location where security searches or identification
  verification will occur.
- 4. Locations of all seating areas, bars, and, if applicable, food preparation areas.
- 5. Locations and dimensions of any alcohol beverage storage and display areas.
- 6. Locations and dimensions of any outdoor areas available at the premises for the sale, service or consumption of alcohol beverages.
- 7. North point
- 8. Date
- 9. Any other reasonable and pertinent information the License and Health Committee may require either for all applicants or in a particular case.