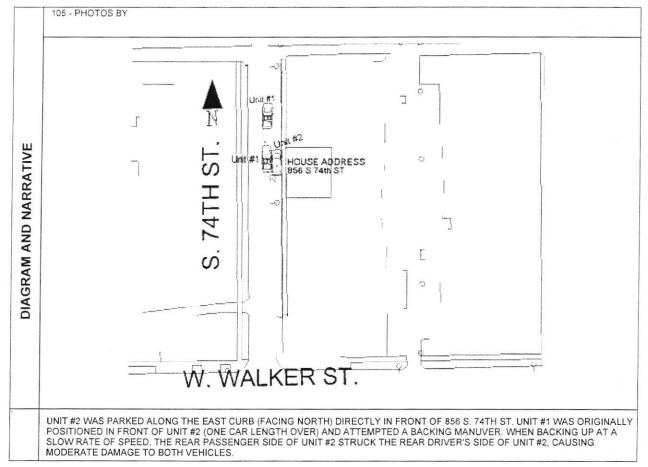

# Wisconsin Motor Vehicle Accident-Report MV4000e 01/2005

11154

POLICE # 08021643

ACCIDENT # A08052301

01

**OPERATOR/PEDESTRIAN** 

050206

| BRRVBDW | 4 | · • | <br>Page |
|---------|---|-----|----------|
|         |   |     |          |

1 of 4

÷

6

| Reportable                            | Accident               | 0                     | )n Emerger              | ncy [                         | Am                 | nended               | DOT D<br>BRRV        | ocument N<br>BDW    | umber                 |                             | ECEINE                                                                                                                                                                                                                                                                                                                                                                                                                                                                                                                                                                                                                                                                                              |
|---------------------------------------|------------------------|-----------------------|-------------------------|-------------------------------|--------------------|----------------------|----------------------|---------------------|-----------------------|-----------------------------|-----------------------------------------------------------------------------------------------------------------------------------------------------------------------------------------------------------------------------------------------------------------------------------------------------------------------------------------------------------------------------------------------------------------------------------------------------------------------------------------------------------------------------------------------------------------------------------------------------------------------------------------------------------------------------------------------------|
| Agency Accident<br>A08052301          | Number                 |                       |                         | 1.6                           | Police N<br>080216 |                      |                      |                     |                       |                             | IUN 3 0 20                                                                                                                                                                                                                                                                                                                                                                                                                                                                                                                                                                                                                                                                                          |
| 4 - Accident Date<br>05/23/2008       |                        | 5 - Time<br>0407      | e of Accident           | (Military                     | Time)              | 6 - Tota<br>02       | al Units             | 7 - Tota<br>00      | Injured               |                             | ILER K/TREASUF                                                                                                                                                                                                                                                                                                                                                                                                                                                                                                                                                                                                                                                                                      |
| 2 - County<br>MILWAUKEE -             | 40                     | 3 - Munic<br>WEST A   | cipality<br>ALLIS - 60, | CITY                          |                    |                      |                      |                     |                       | NTERSEC                     | and the second se |
| 14 - On Hwy No.                       | 14 - On St<br>74TH ST  | reet Name<br>S        |                         |                               |                    |                      | 14 - Bus             | /Frnt/Rmp           | 15 - Es<br><b>150</b> | t. Dist Ft/I<br>F           | Mi 15 - Hwy. I<br>NORTH                                                                                                                                                                                                                                                                                                                                                                                                                                                                                                                                                                                                                                                                             |
| 16 - Fr/At Hwy No                     |                        | n/At Street M         | Name                    | - 13                          | Maca               | 1<br>- 1,49          | 16                   | - Business          | Frontage              | /Ramp                       | a                                                                                                                                                                                                                                                                                                                                                                                                                                                                                                                                                                                                                                                                                                   |
| 17 - Structure Typ<br>HOUSE #         | e 17 - S<br><b>856</b> | tructure Nur          | mber 12                 | 2 - Latituc                   | de                 |                      |                      | 13 -                | Longitud              | e                           |                                                                                                                                                                                                                                                                                                                                                                                                                                                                                                                                                                                                                                                                                                     |
| 80 - First Harmful<br>PARKED MOTO     |                        | .E                    | ayu y                   |                               |                    |                      | of Collision         |                     | R VEHI                | CLE IN TR                   | ANSPORT                                                                                                                                                                                                                                                                                                                                                                                                                                                                                                                                                                                                                                                                                             |
| 112 - Access Cont<br>NO CONTROL       | rol                    | 113 - Road<br>STRAIGH | d Curvature<br>HT       |                               | Road Te            |                      | Surface Ty<br>CONCRE |                     | 34                    | an an a'                    | al a tita                                                                                                                                                                                                                                                                                                                                                                                                                                                                                                                                                                                                                                                                                           |
| 115 - Traffic Way<br>NOT-PHYSICA      | LLY-DIVID              | ED-(2-WA              | Y TRAFFIC               | ;)                            |                    |                      |                      |                     |                       |                             |                                                                                                                                                                                                                                                                                                                                                                                                                                                                                                                                                                                                                                                                                                     |
| 117 - Relation To<br>ON-ROADWAY       |                        |                       |                         | ¢.                            | 91.651             | g) est of            |                      |                     |                       |                             | alegoa.                                                                                                                                                                                                                                                                                                                                                                                                                                                                                                                                                                                                                                                                                             |
| 114 - Light Conditi<br>DARK-LIGHTE    |                        |                       | 116 - Road DRY          | Surface C                     | Conditio           | n                    | 118 -<br>CLEA        | Weather<br>AR       |                       | -18 A                       |                                                                                                                                                                                                                                                                                                                                                                                                                                                                                                                                                                                                                                                                                                     |
| 9 Hit and Rur                         | 9<br>Gov               | ernment F             | Property                | 9                             | ire 2              |                      | os Taker             | 9<br>T              | railer o              | r Towed                     |                                                                                                                                                                                                                                                                                                                                                                                                                                                                                                                                                                                                                                                                                                     |
| 9<br>Truck Or Bu                      | IS                     |                       | 9                       | Load                          | Spilla             | ge 🛛                 | Const                | ruction Z           | one                   | 9<br>Name                   | es Exchanged                                                                                                                                                                                                                                                                                                                                                                                                                                                                                                                                                                                                                                                                                        |
| 101 Supplemen                         | tal Reports            | s 102                 | Witness Sta             | atement                       |                    | 103                  | sureme               | nts Taken           |                       | - E M S Nun                 | nber                                                                                                                                                                                                                                                                                                                                                                                                                                                                                                                                                                                                                                                                                                |
| Operator/Ped                          | estrian                |                       |                         |                               |                    |                      |                      |                     |                       |                             |                                                                                                                                                                                                                                                                                                                                                                                                                                                                                                                                                                                                                                                                                                     |
| Unit Status                           |                        |                       |                         |                               |                    |                      | t: Collision         | i With              | 23 -<br>SOL           | Dir Of Trave<br>J <b>TH</b> | 24 - Speed L<br>25                                                                                                                                                                                                                                                                                                                                                                                                                                                                                                                                                                                                                                                                                  |
| 36 - Operating as<br>D CLASS          | Classified             | 37 - E                | Endorsement             | S                             |                    |                      | 35                   | Operating           | Comm                  | ercial Mot                  | or Vehicle                                                                                                                                                                                                                                                                                                                                                                                                                                                                                                                                                                                                                                                                                          |
| 29 - Driver's Licens<br>T610881770020 |                        |                       |                         | 30 - Sta<br>WI                |                    | 1 - Expira<br>012    | tion Year            | 34 - On I<br>POLICE | Duty Acci             | dent                        |                                                                                                                                                                                                                                                                                                                                                                                                                                                                                                                                                                                                                                                                                                     |
| 25 - Operator/Pede                    | estrian Last N         | Name                  |                         | Table - A are strict with and | 25 - First         | the statement design |                      |                     | 25                    | 5 - Middle In               | tial 25 - Suffix                                                                                                                                                                                                                                                                                                                                                                                                                                                                                                                                                                                                                                                                                    |