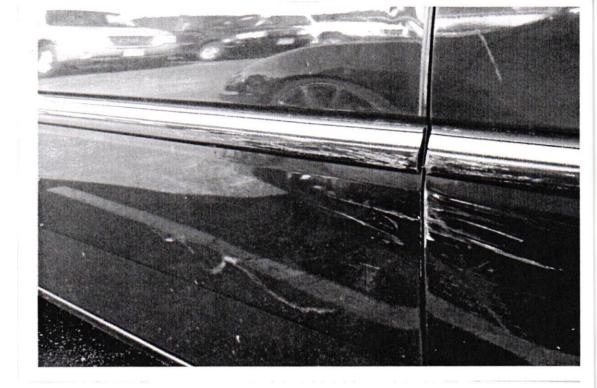

### Janet O'Connor- Amount \$1,641.56

This is a claim for vehicle damage to the claimant's legally parked and unoccupied car at 856 South 74<sup>th</sup> Street, West Allis, WI, when it was struck by an on duty West Allis police officer who was backing up while responding to a call. As a result of the accident, the claimant's driver's side door area was damaged. The claimant obtained two estimates from auto repair facilities and on or about June 30<sup>th</sup>, 2008, filed a claim against the City in the amount of \$1,641.56 for repair of her vehicle.

The City of West Allis Motor Vehicle Crash Review Board investigated this claim on June 4<sup>th</sup>, 2008, and determined that the officer was at fault for unsafe backing and failure to have control of his vehicle in general. The City Attorney's Office agreed with the findings and decision made by the Motor Vehicle Crash Review Board. The estimates submitted by the claimant were reasonable and from reputable auto repair facilities.

# PROPERTY DAMAGE ONLY RELEASE

KNOW ALL MEN BY THESE PRESENTS that JANET O'CONNOR, for and in consideration of One Thousand Six Hundred Forty-one and 56/100 Dollars (\$1,641.56) the receipt whereof is hereby acknowledged, do hereby forever release, acquit and discharge the City of West Allis, Wisconsin, a municipal corporation, its departments, commissions, officials, agents and employees, his, her, its or their successors and assigns and all others directly or indirectly liable, from any and all claims and demands, actions and causes of action, damages, both known and unknown, including future developments thereof. costs, loss of service and compensation on account of, or in any way growing out of, any and all known and unknown property damage resulting or to result from an accident on or about May 23rd, 2008, when a West Allis police officer, while slowly backing up his squad car, struck Ms. O'Connor's legally parked unoccupied vehicle in front of the property at 856 South 74<sup>th</sup> Street, West Allis, WI, causing damage to the rear driver's side of Ms. O'Connor's vehicle.

The Motor Vehicle Crash Board met on June 4, 2008 to review this incident and found that Officer Treep was at fault. Officer Treep struck a legally parked mini-van while performing a backing maneuver with a marked West Allis Police squad. Officer Treep was issued a written reprimand from the Crash Review Board for not fully using due care during his squad operations on this date.