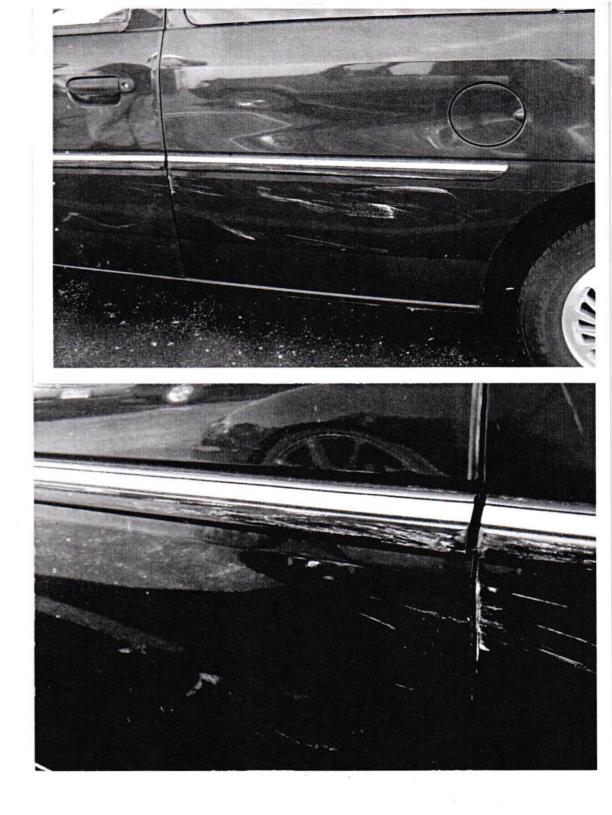

### Janet O'Connor- Amount \$1,641.56

This is a claim for vehicle damage to the claimant's legally parked and unoccupied car at 856 South 74<sup>th</sup> Street, West Allis, WI, when it was struck by an on duty West Allis police officer who was backing up while responding to a call. As a result of the accident, the claimant's driver's side door area was damaged. The claimant obtained two estimates from auto repair facilities and on or about June 30<sup>th</sup>, 2008, filed a claim against the City in the amount of \$1,641.56 for repair of her vehicle.

The City of West Allis Motor Vehicle Crash Review Board investigated this claim on June 4<sup>th</sup>, 2008, and determined that the officer was at fault for unsafe backing and failure to have control of his vehicle in general. The City Attorney's Office agreed with the findings and decision made by the Motor Vehicle Crash Review Board. The estimates submitted by the claimant were reasonable and from reputable auto repair facilities.

# PROPERTY DAMAGE ONLY RELEASE

KNOW ALL MEN BY THESE PRESENTS that JANET O'CONNOR, for and in consideration of One Thousand Six Hundred Forty-one and 56/100 Dollars (\$1,641.56) the receipt whereof is hereby acknowledged, do hereby forever release, acquit and discharge the City of West Allis, Wisconsin, a municipal corporation, its departments, commissions, officials, agents and employees, his, her, its or their successors and assigns and all others directly or indirectly liable, from any and all claims and demands, actions and causes of action, damages, both known and unknown, including future developments thereof. costs, loss of service and compensation on account of, or in any way growing out of, any and all known and unknown property damage resulting or to result from an accident on or about May 23rd, 2008, when a West Allis police officer, while slowly backing up his squad car, struck Ms. O'Connor's legally parked unoccupied vehicle in front of the property at 856 South 74<sup>th</sup> Street, West Allis, WI, causing damage to the rear driver's side of Ms. O'Connor's vehicle.

The Motor Vehicle Crash Board met on June 4, 2008 to review this incident and found that Officer Treep was at fault. Officer Treep struck a legally parked mini-van while performing a backing maneuver with a marked West Allis Police squad. Officer Treep was issued a written reprimand from the Crash Review Board for not fully using due care during his squad operations on this date.