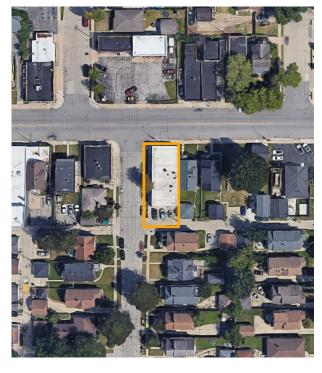

## **Overview and Zoning**

Adrian Feliciano is proposing to open a new massage therapy business, Myo Revelations Medical Massage, at 8831 W. Greenfield Ave. Services to be offered include a variety of massages, aromatherapy, hot stones, and other esthetic services.

## Site Plan

No site alterations are proposed. The proposed location is an existing office building. 4 parking stalls are located on the south portion of the lot. Street parking along S. 89<sup>th</sup> St. and W. Greenfield Ave. will be the primary method of parking.