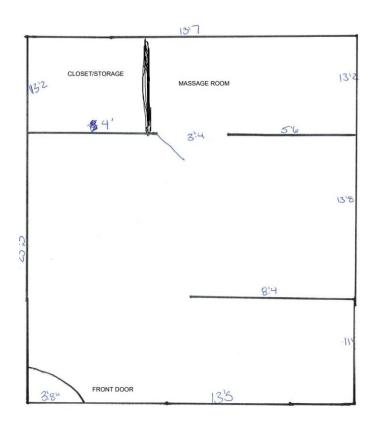

## **Overview and Zoning**

Adrian Feliciano is proposing to open a new massage therapy business, Myo Revelations Medical Massage, at 8831 W. Greenfield Ave. Services to be offered include a variety of massages, aromatherapy, hot stones, and other esthetic services.

The proposed project does not include site alterations. Staff considers this to be a minor project which does not require conformance to the City's design guidelines.

## Site Plan

No site alterations are proposed. The proposed location is an existing office building. 4 parking stalls are located on the south portion of the lot. Street parking along S. 89<sup>th</sup> St. and W. Greenfield Ave. will be the primary method of parking.